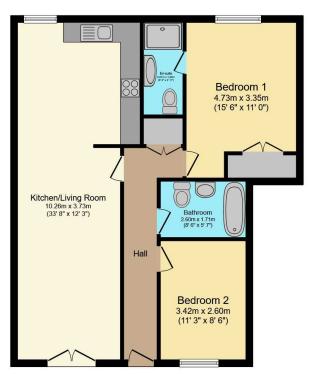

## Living/Kitchen/Dining

33'8" x 12'3" (10.26m x 3.73m)

Partial open plan living space with carpet flooring and double doors to the communal courtyard space. There is also room for dining in the living room, or in the kitchen. The bright and modern kitchen offers a good range of high and low level units, and integrated appliances to include a fridge freezer, electric oven and a four ring gas hob, and a stainless steel extractor hood and splashback. The kitchen has been well finished with a tiled floor and ceiling spotlights.

## **Bedroom One**

15'6" x 11' (4.72m x 3.35m)

A very impressive double bedroom with built in wardrobe, and ensuite shower room.

## **Ensuite Shower Room**

9'3" x 3'11" (2.82m x 1.2m)

The ensuite offers a low flush wc, wash hand basin with mixer tap, and a shower cubicle with overhead thermo-controlled unit.

### **Bedroom Two**

11'3" x 8'6" (3.43m x 2.6m) A spacious double bedroom with carpet flooring.

### **Bathroom**

8'6" x 5'7" (2.6m x 1.7m)

A modern bathroom suite with a low flush wc, wash hand basin with antique style mixer tap and a double ended bath with overhead telephone style shower head. The bathroom has been finished with a tiled floor, tiled walls and ceiling spotlights.

For full EPC please contact the branch.

Total floor area 78.5 m² (845 sq.ft.) approx

This floor plan is for illustrative purposes only. It is not drawn to scale. Any measurements, floor areas (including any total floor area), openings and orientation are approximate. No details are guaranteed, they cannot be relied upon for any purpose and they do not form part of any agreement. No liability is taken for any error, omission or misstatement. A party must rely upon its own inspection(s). Powered by www.focalagent.com