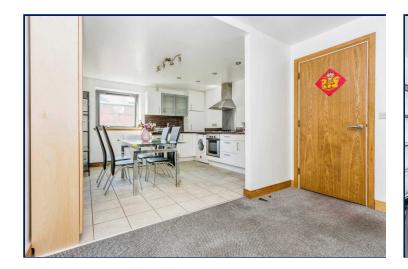

#### **Entrance Hall**

The entrance hall has a composite front door and a large and convenient storage cupboard.

## Living/Kitchen/Dining

33'8" x 12'3" (10.26m x 3.73m)

Partial open plan living space with carpet flooring and double doors to the communal courtyard space. There is also room for dining in the living room, or in the kitchen. The bright and modern kitchen offers a good range of high and low level units, and integrated appliances to include a fridge freezer, electric oven and a four ring gas hob, and a stainless steel extractor hood and splashback. The kitchen has been well finished with a tiled floor and ceiling spotlights.