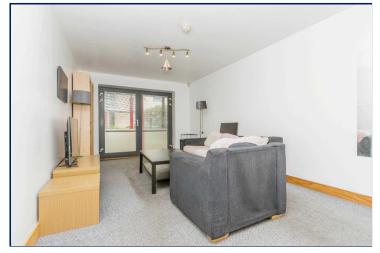

## Living/Kitchen/Dining

33'8" x 12'3" (10.26m x 3.73m)

Partial open plan living space with carpet flooring and double doors to the communal courtyard space. There is also room for dining in the living room, or in the kitchen. The bright and modern kitchen offers a good range of high and low level units, and integrated appliances to include a fridge freezer, electric oven and a four ring gas hob, and a stainless steel extractor hood and splashback. The kitchen has been well finished with a tiled floor and ceiling spotlights.