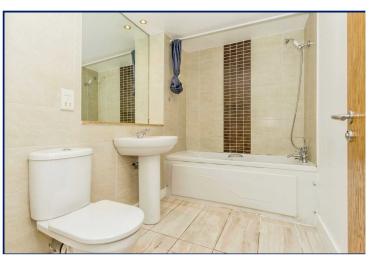

## **Ensuite Shower Room**

9'3" x 3'11" (2.82m x 1.2m)

The ensuite offers a low flush wc, wash hand basin with mixer tap, and a shower cubicle with overhead thermo-controlled unit.

### **Bathroom**

8'6" x 5'7" (2.6m x 1.7m)

A modern bathroom suite with a low flush wc, wash hand basin with antique style mixer tap and a double ended bath with overhead telephone style shower head. The bathroom has been finished with a tiled floor, tiled walls and ceiling spotlights.