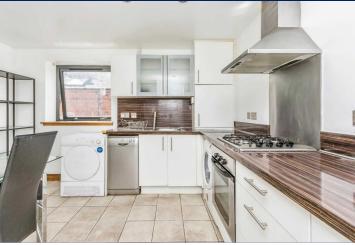

## Living/Kitchen/Dining

33'8" x 12'3" (10.26m x 3.73m)

Partial open plan living space with carpet flooring and double doors to the communal courtyard space. There is also room for dining in the living room, or in the kitchen. The bright and modern kitchen offers a good range of high and low level units, and integrated appliances to include a fridge freezer, electric oven and a four ring gas hob, and a stainless steel extractor hood and splashback. The kitchen has been well finished with a tiled floor and ceiling spotlights.