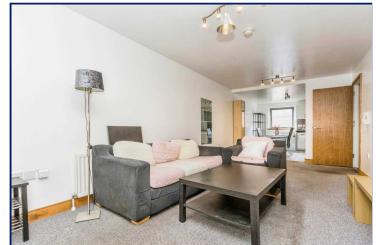

## Living/Kitchen/Dining

33'8" x 12'3" (10.26m x 3.73m)

Partial open plan living space with carpet flooring and double doors to the communal courtyard space. There is also room for dining in the living room, or in the kitchen. The bright and modern kitchen offers a good range of high and low level units, and integrated appliances to include a fridge freezer, electric oven and a four ring gas hob, and a stainless steel extractor hood and splashback. The kitchen has been well finished with a tiled floor and ceiling spotlights.