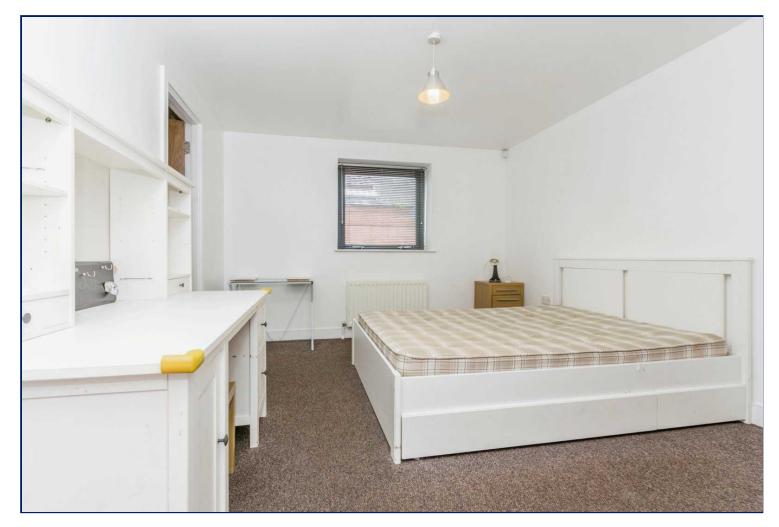

## **Bedroom One**

15'6" x 11' (4.72m x 3.35m)

A very impressive double bedroom with built in wardrobe, and ensuite shower room.

### **Bedroom Two**

11'3" x 8'6" (3.43m x 2.6m) A spacious double bedroom with carpet flooring.