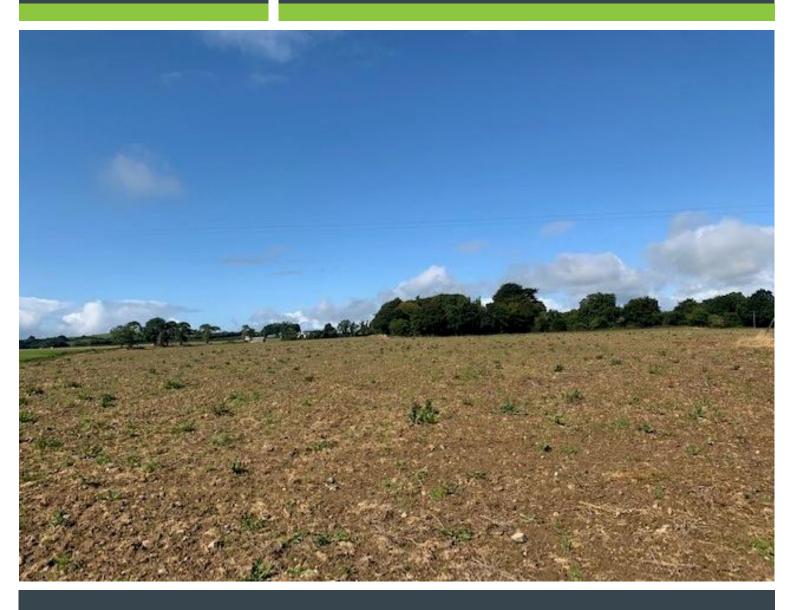

## DESCRIPTION

38 acres (15.38 hectares – Per folio maps) of prime lands to let by conacre for a period of 11 months from 1<sup>st</sup> October 2024 to 31<sup>st</sup> August 2025.

Lands are comprised in Part Folio TY24717 and are being rented for cereal production only. Grass, potatoes, beet or maize not considered.