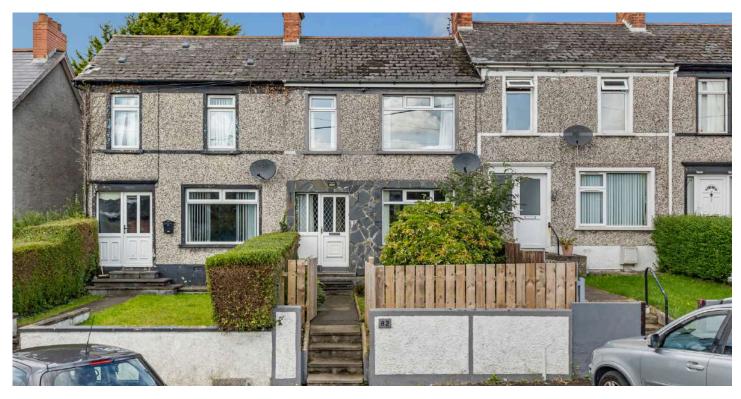

# 82 DONAGHADEE ROAD

Newtownards, BT23 7HB

Offers Around £139,950

MID TERRACE | 3 ⊨ | 1 ≒ | 1 ⊟

We are delighted to offer for sale this immaculately presented and deceptively spacious mid terrace property in the outskirts of Newtownards town centre.

### KEY FEATURES

- Immaculately Presented and Deceptively Spacious Mid Terrace Property on the Outskirts of Newtownards Town Centre
- Elevated Position Set Back from the Main Road-
- Open Plan Living/Dining Room with Open Fire
- Separate Modern Fully Fitted Kitchen
- Three Well Appointed Bedrooms
- Bathroom with Four Piece White Suite
- Enclosed Rear Yard
- Oil Fired Central Heating
- Fully Enclosed Front and Good Sized Rear Garden Laid in Lawns with Southerly Aspect
- uPVC Double Glazing
- Additional Workshop

#### DIRECTIONS

Travelling out of Newtownards, along the Donaghadee Road, Number 82 can be found on your left hand side.