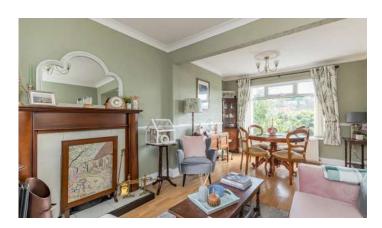

### KEY FEATURES

- Immaculately Presented and Deceptively Spacious Mid Terrace Property on the Outskirts of Newtownards Town Centre
- Elevated Position Set Back from the Main Road-
- Open Plan Living/Dining Room with Open Fire
- Separate Modern Fully Fitted Kitchen
- Three Well Appointed Bedrooms
- Bathroom with Four Piece White Suite
- Enclosed Rear Yard
- Oil Fired Central Heating
- Fully Enclosed Front and Good Sized Rear Garden Laid in Lawns with Southerly Aspect
- uPVC Double Glazing
- Additional Workshop

#### Ground Floor

- Reception Hall
- Living Room 18' 0" x 10' 10"
- Kitchen 12' 0" x 7' 0"