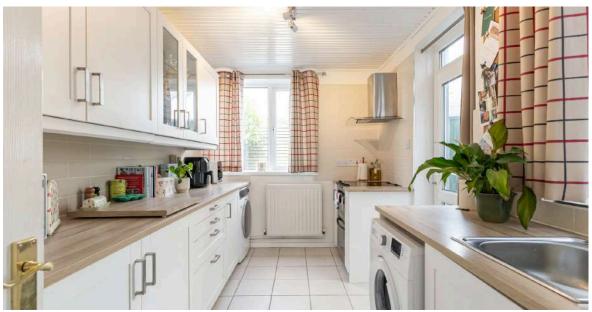

#### Ground Floor

- Reception Hall
- Living Room 18' 0" x 10' 10"
- Kitchen 12' 0" x 7' 0"