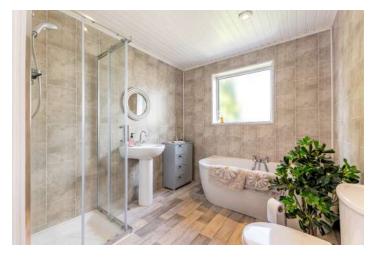

#### First Floor

- Landing
- Bathroom
- Bedroom One 11' 0" x 8' 0"
- Bedroom Two 9' 0" x 9' 0"
- Bedroom Three
  7' 0" x 6' 0"