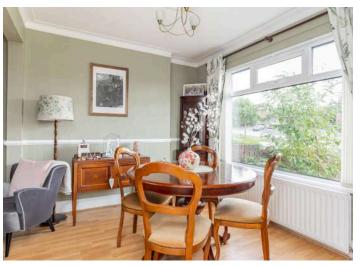

#### Ground Floor

- Reception Hall
- Living Room 18' 0" x 10' 10"
- Kitchen 12' 0" x 7' 0"