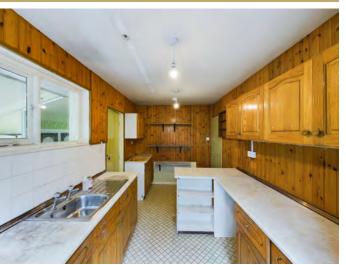

Adjacent to the living room is the kitchen, which leads into a spacious utility area, providing practical space for everyday needs. The bungalow offers five bedrooms in total, three of which take full advantage of the coastal views, allowing you to wake up to the beauty of the Cornish coastline. Additionally, the property includes two bathrooms, a WC, and an entrance porch.