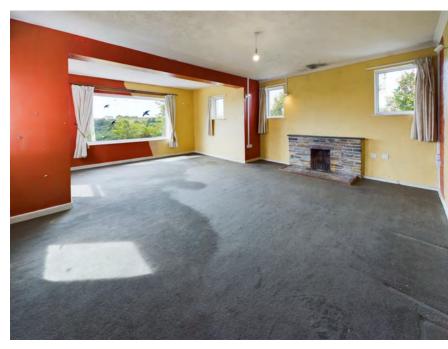

Inside, the property offers a spacious layout that, while in need of modernisation, holds immense potential. The large living room is a focal point, with a generous window that frames the stunning coastal views. This versatile space can easily double as a living and dining area, making it ideal for both relaxation and entertaining.

Adjacent to the living room is the kitchen, which leads into a spacious utility area, providing practical space for everyday needs. The bungalow offers five bedrooms in total, three of which take full advantage of the coastal views, allowing you to wake up to the beauty of the Cornish coastline. Additionally, the property includes two bathrooms, a WC, and an entrance porch.