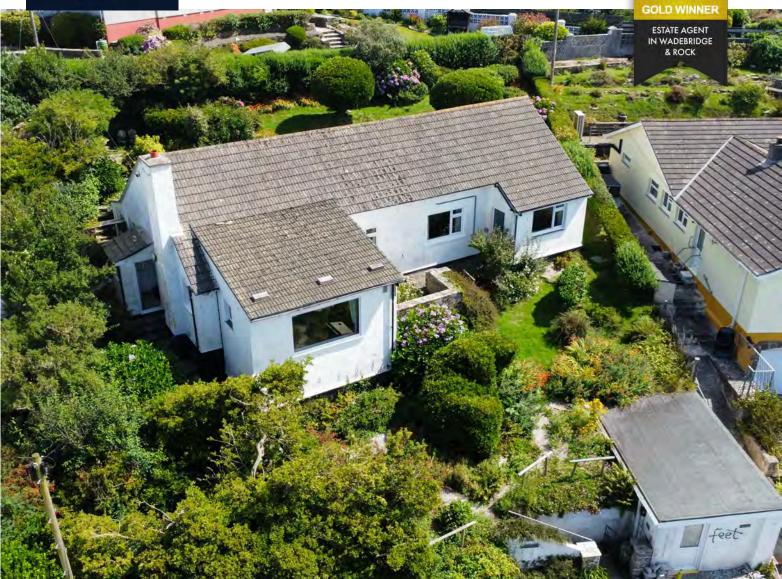

Welcome to Cross Park, a five-bedroom detached bungalow nestled in the charming village of Treknow, on the outskirts of Tintagel. Situated on a generous plot, this property is perfectly positioned to capture uninterrupted views over the breath taking Trebarwith Strand and beyond, offering a rare opportunity to embrace coastal living at its finest.

One of the standout features of Cross Park is its expansive wrap-around garden, providing ample outdoor space to enjoy the serene surroundings. The property also benefits from off-road parking and a single garage, ensuring convenience. Whether you're enjoying the garden or simply taking in the view, the outdoor space at Cross Park is truly exceptional.

Inside, the property offers a spacious layout that, while in need of modernisation, holds immense potential. The large living room is a focal point, with a generous window that frames the stunning coastal views. This versatile space can easily double as a living and dining area, making it ideal for both relaxation and entertaining.