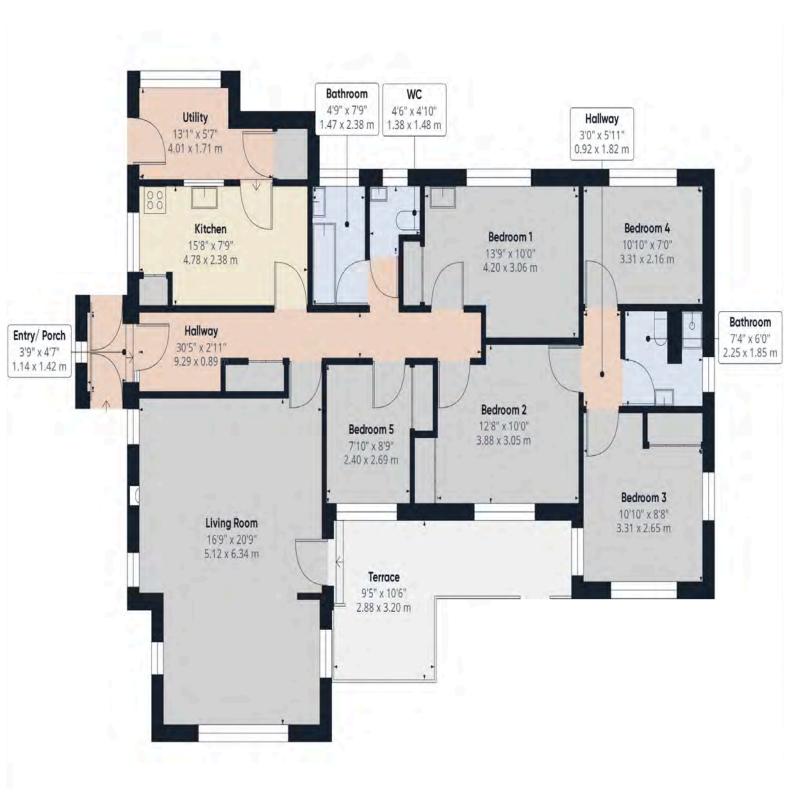

Inside, the property offers a spacious layout that, while in need of modernisation, holds immense potential. The large living room is a focal point, with a generous window that frames the stunning coastal views. This versatile space can easily double as a living and dining area, making it ideal for both relaxation and entertaining.

Adjacent to the living room is the kitchen, which leads into a spacious utility area, providing practical space for everyday needs. The bungalow offers five bedrooms in total, three of which take full advantage of the coastal views, allowing you to wake up to the beauty of the Cornish coastline. Additionally, the property includes two bathrooms, a WC, and an entrance porch.

A notable feature of Cross Park is the large loft space, which is already boarded and accessible via a ladder. This space hints at the potential for a loft conversion (subject to planning), which could elevate the property to new heights, both in terms of living experience and added value.