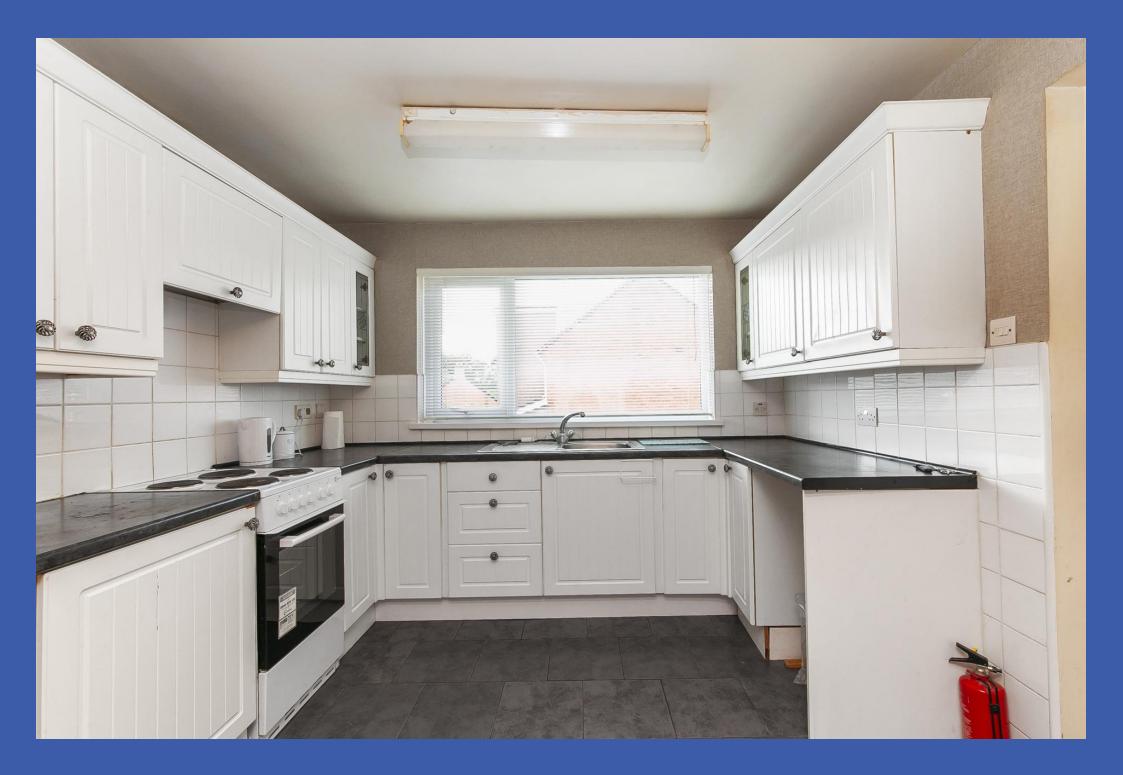

**KITCHEN 9' 11" x 9' 3" (3.02m x 2.82m)** Range of high and low level units, work surfaces, single drainer stainless steel sink unit with mixer tap, space for cooker, space for fridge/freezer, extractor fan, part tiled walls, tiled floor, external access.