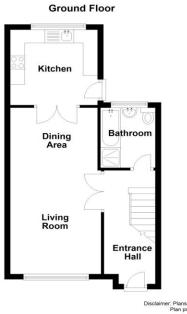

This well presented extended mid terrace property is ideally located in a prime, cul de sac location just off Newtownbreda Road.

The property has been extended and offers bright and well proportioned accommodation with an entrance hall leading to a generous lounge which is open plan to the dining room along with a fitted kitchen and the bathroom on the ground floor.

## **PROPERTY COMPRISES**

uPVC double glazed front door to entrance hall.

ENTRANCE HALL Laminate wood effect floor.

LOUNGE OPEN PLAN TO DINING ROOM 19' 11" x 9' 10" (6.07m x 3m) Laminate wood effect floor, glazed double doors to kitchen.

**KITCHEN 9' 11" x 9' 3" (3.02m x 2.82m)** Range of high and low level units, work surfaces, single drainer stainless steel sink unit with mixer tap, space for cooker, space for fridge/freezer, extractor fan, part tiled walls, tiled floor, external access.

**BATHROOM** White suite comprising panelled bath with mixer tap and shower attachment, vanity unit with storage, low flush WC, fully tiled shower cubicle with Mira shower, part tiled walls, tiled floor, tongue and groove ceiling with low voltage spotlights.