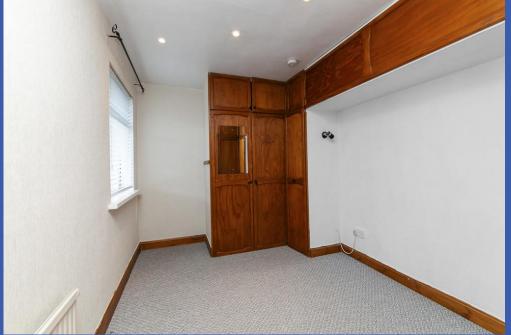

FIRST FLOOR LANDING Hot press and access to floored roof space.

BEDROOM 12' 8" x 8' 1" (3.86m x 2.46m) Extensive range of built in furniture to include robes and storage, low voltage spotlights.

BEDROOM 12' 0" x 9' 6" (3.66m x 2.9m) Built in robes and storage.

**BEDROOM 9' 0" x 9' 0" (2.74m x 2.74m)** Sanded and varnished floorboards, built in robes and storage.

**OUTSIDE** Driveway with parking for two cars to front, enclosed paved rear garden with sheltered sitting area, boundary fence and garden shed.