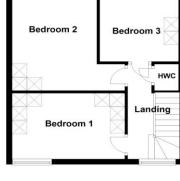

On the first floor there are three bedrooms.

In addition the property benefits from driveway parking, oil fired central heating and double glazed windows.

Set in a convenient location, close to Belfast City Centre and convenient to a range of amenities including Forestside Shopping Complex, Tesco's, leading schools and public transport, this property can only be fully appreciated on internal inspection.

FIRST FLOOR LANDING Hot press and access to floored roof space.

BEDROOM 12' 8" x 8' 1" (3.86m x 2.46m) Extensive range of built in furniture to include robes and storage, low voltage spotlights.

BEDROOM 12' 0" x 9' 6" (3.66m x 2.9m) Built in robes and storage.

**BEDROOM 9' 0" x 9' 0" (2.74m x 2.74m)** Sanded and varnished floorboards, built in robes and storage.

**OUTSIDE** Driveway with parking for two cars to front, enclosed paved rear garden with sheltered sitting area, boundary fence and garden shed.

First Floor

Disclaimer: Plans are for illustrative purposes only. Plan produced using PlanUp.

110 Breda Road, Belfast

From Newtownbreda Road turn in to School Road and Breda Road is on the right hand side