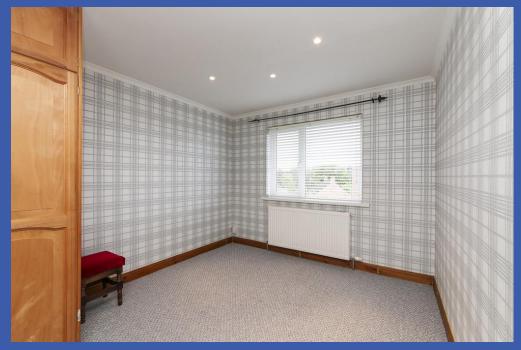

FIRST FLOOR LANDING Hot press and access to floored roof space.

BEDROOM 12' 8" x 8' 1" (3.86m x 2.46m) Extensive range of built in furniture to include robes and storage, low voltage spotlights.

BEDROOM 12' 0" x 9' 6" (3.66m x 2.9m) Built in robes and storage.