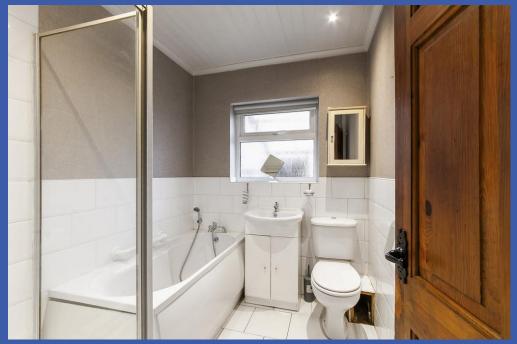

**BATHROOM** White suite comprising panelled bath with mixer tap and shower attachment, vanity unit with storage, low flush WC, fully tiled shower cubicle with Mira shower, part tiled walls, tiled floor, tongue and groove ceiling with low voltage spotlights.