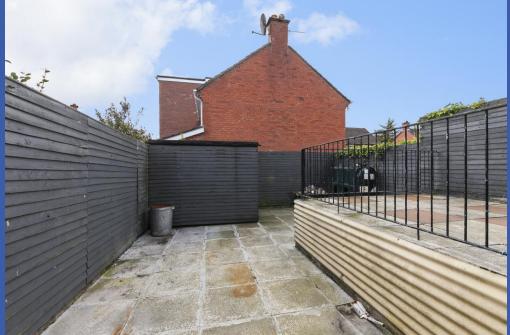

**BEDROOM 9' 0" x 9' 0" (2.74m x 2.74m)** Sanded and varnished floorboards, built in robes and storage.

**OUTSIDE** Driveway with parking for two cars to front, enclosed paved rear garden with sheltered sitting area, boundary fence and garden shed.