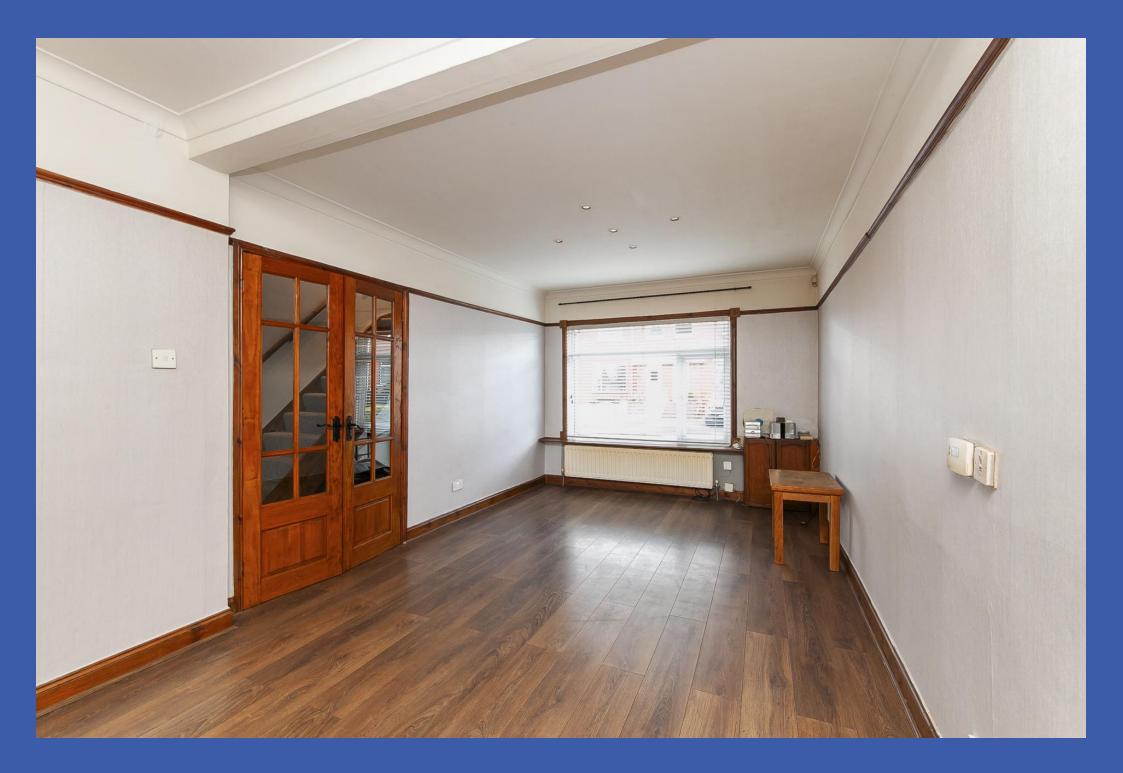

## **PROPERTY COMPRISES**

uPVC double glazed front door to entrance hall.

ENTRANCE HALL Laminate wood effect floor.

LOUNGE OPEN PLAN TO DINING ROOM 19' 11" x 9' 10" (6.07m x 3m) Laminate wood effect floor, glazed double doors to kitchen.