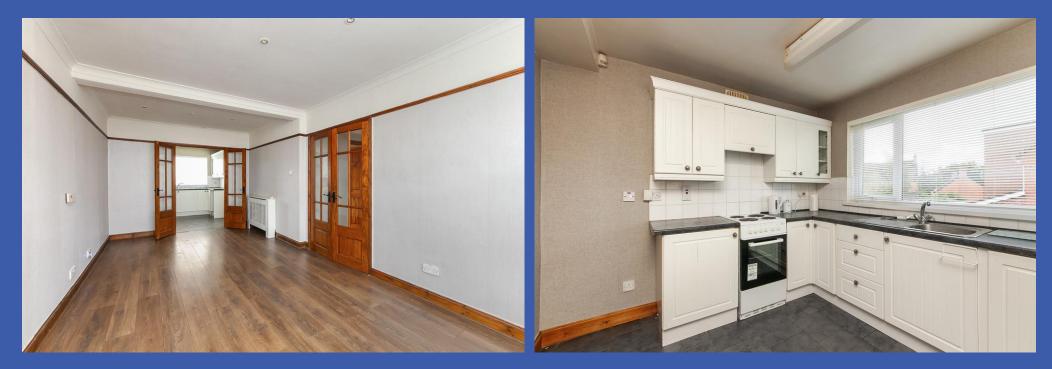

## **PROPERTY COMPRISES**

uPVC double glazed front door to entrance hall.

ENTRANCE HALL Laminate wood effect floor.

LOUNGE OPEN PLAN TO DINING ROOM 19' 11" x 9' 10" (6.07m x 3m) Laminate wood effect floor, glazed double doors to kitchen.

**KITCHEN 9' 11" x 9' 3" (3.02m x 2.82m)** Range of high and low level units, work surfaces, single drainer stainless steel sink unit with mixer tap, space for cooker, space for fridge/freezer, extractor fan, part tiled walls, tiled floor, external access.