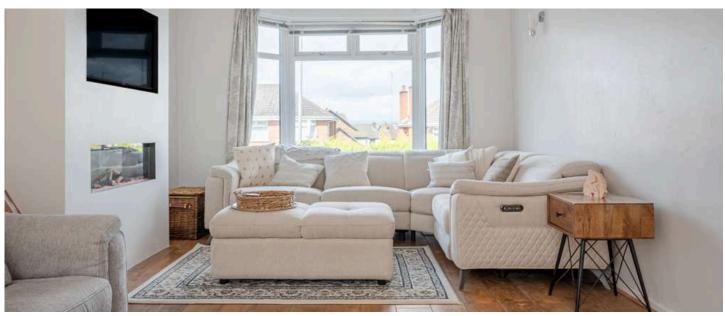

# KEY FEATURES

- Bright and Spacious Accommodation Throughout
- Open Plan Living Dining Room with Dual Aspect and Feature Electric Fireplace
- Modern Fitted Kitchen Leading to the Rear Garden
- Three Well Proportioned Bedrooms
- Luxurious Family Bathroom with White Suite and Separate Shower Cubicle
- Oil Fired Central Heating
- UPVC Double Glazing Throughout
- Fully Floored Roof Space, Excellent Storage
- Open Front Garden and Private Enclosed Rear Garden Ideal for Outdoor Entertaining and Children at Play
- Driveway with Ample Off Street Parking Leading to Integral Garage
- Broadband Speed Ultrafast
- Early Viewing Highly Recommended

# Ground Floor

- Reception Hall
- Kitchen 12" x 8'2"
- Living/Dining Room 24'7" x 12'