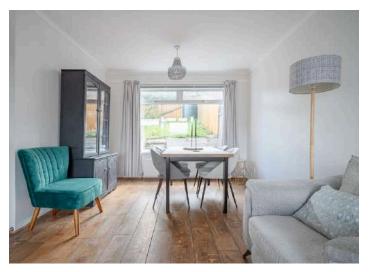

# KEY FEATURES

- Bright and Spacious Accommodation Throughout
- Open Plan Living Dining Room with Dual Aspect and Feature Electric Fireplace
- Modern Fitted Kitchen Leading to the Rear Garden
- Three Well Proportioned Bedrooms
- Luxurious Family Bathroom with White Suite and Separate Shower Cubicle
- Oil Fired Central Heating
- UPVC Double Glazing Throughout
- Fully Floored Roof Space, Excellent Storage
- Open Front Garden and Private Enclosed Rear Garden Ideal for Outdoor Entertaining and Children at Play
- Driveway with Ample Off Street Parking Leading to Integral Garage
- Broadband Speed Ultrafast
- Early Viewing Highly Recommended

# Ground Floor

- Reception Hall
- Kitchen 12" x 8'2"
- Living/Dining Room 24'7" x 12'