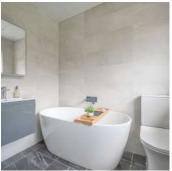

# KEY FEATURES

- Bright and Spacious Accommodation Throughout
- Open Plan Living Dining Room with Dual Aspect and Feature Electric Fireplace
- Modern Fitted Kitchen Leading to the Rear Garden
- Three Well Proportioned Bedrooms
- Luxurious Family Bathroom with White Suite and Separate Shower Cubicle
- Oil Fired Central Heating
- UPVC Double Glazing Throughout
- Fully Floored Roof Space, Excellent Storage
- Open Front Garden and Private Enclosed Rear Garden Ideal for Outdoor Entertaining and Children at Play
- Driveway with Ample Off Street Parking Leading to Integral Garage
- Broadband Speed Ultrafast
- Early Viewing Highly Recommended

## First Floor

- Landing
- Bedroom One 13'5" x 9'8"
- Bedroom Two 11'7" x 11'1"
- Bedroom Three 8'2" x 7'4"
- Family Bathroom