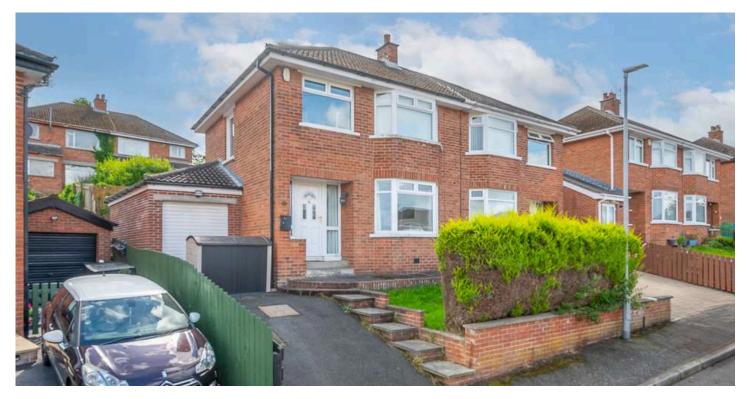

# 15 GLENVIEW GARDENS

Belfast, BT5 7LY

Offers around £199,950

SEMI-DETACHED | 3 ⊨ | 1 ≒ | 1 ⊟

This fantastically presented semi-detached property enjoys a prime position within a quiet residential development just off the Ballygowan Road in Southeast Belfast.

# KEY FEATURES

- Bright and Spacious Accommodation Throughout
- Open Plan Living Dining Room with Dual Aspect and Feature Electric Fireplace
- Modern Fitted Kitchen Leading to the Rear Garden
- Three Well Proportioned Bedrooms
- Luxurious Family Bathroom with White Suite and Separate Shower Cubicle
- Oil Fired Central Heating
- UPVC Double Glazing Throughout
- Fully Floored Roof Space, Excellent Storage
- Open Front Garden and Private Enclosed Rear Garden Ideal for Outdoor Entertaining and Children at Play
- Driveway with Ample Off Street Parking Leading to Integral Garage
- Broadband Speed Ultrafast
- Early Viewing Highly Recommended