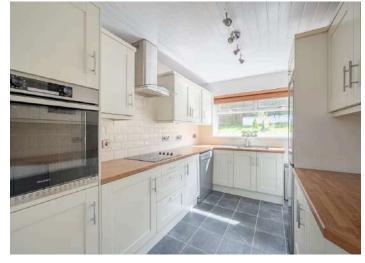

# KEY FEATURES

- Bright and Spacious Accommodation Throughout
- Open Plan Living Dining Room with Dual Aspect and Feature Electric Fireplace
- Modern Fitted Kitchen Leading to the Rear Garden
- Three Well Proportioned Bedrooms
- Luxurious Family Bathroom with White Suite and Separate Shower Cubicle
- Oil Fired Central Heating
- UPVC Double Glazing Throughout
- Fully Floored Roof Space, Excellent Storage
- Open Front Garden and Private Enclosed Rear Garden Ideal for Outdoor Entertaining and Children at Play
- Driveway with Ample Off Street Parking Leading to Integral Garage
- Broadband Speed Ultrafast
- Early Viewing Highly Recommended

# Ground Floor

- Reception Hall
- Kitchen 12" x 8'2"
- Living/Dining Room 24'7" x 12'