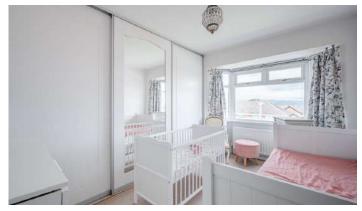

## First Floor

- Landing
- Bedroom One 13'5" x 9'8"
- Bedroom Two 11'7" x 11'1"
- Bedroom Three 8'2" x 7'4"
- Family Bathroom