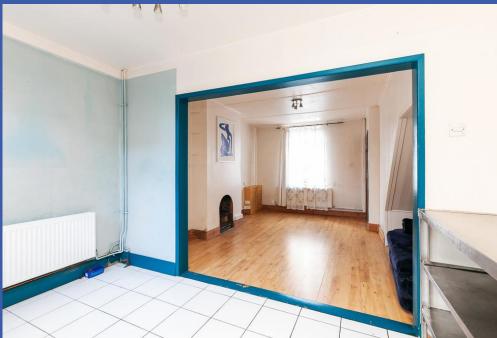

### **PROPERTY COMPRISES**

Front door to entrance hall.

LOUNGE 13' 6" x 12' 10" (4.11m x 3.91m) Laminate wood effect floor, decorative fireplace.

**OPEN TO KITCHEN WITH DINING AREA 13' 11" x 8' 0" (4.24m x 2.44m)** Range of stainless steel units and storage, 4 ring hob, stainless steel sink unit with mixer tap, tiled floor.