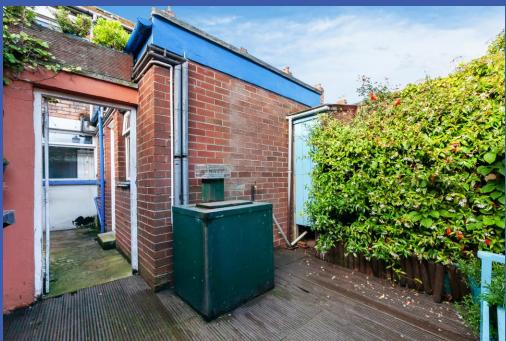

### FIRST FLOOR LANDING

BEDROOM 13' 2" x 9' 5" (4.01m x 2.87m) Cast iron fireplace.

BEDROOM 13' 3" x 10' 1" (4.04m x 3.07m)

**OUTSIDE** Enclosed rear yard with timber deck, enclosed sitting area beyond with oil tank and oil fired boiler.