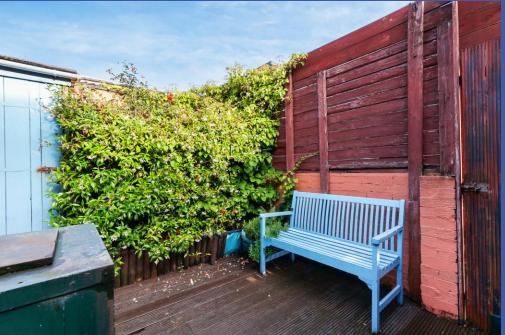

### FIRST FLOOR LANDING

BEDROOM 13' 2" x 9' 5" (4.01m x 2.87m) Cast iron fireplace.

BEDROOM 13' 3" x 10' 1" (4.04m x 3.07m)

**OUTSIDE** Enclosed rear yard with timber deck, enclosed sitting area beyond with oil tank and oil fired boiler.