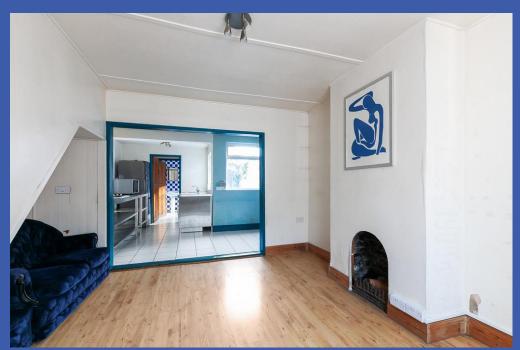

### **PROPERTY COMPRISES**

Front door to entrance hall.

LOUNGE 13' 6" x 12' 10" (4.11m x 3.91m) Laminate wood effect floor, decorative fireplace.

**OPEN TO KITCHEN WITH DINING AREA 13' 11" x 8' 0" (4.24m x 2.44m)** Range of stainless steel units and storage, 4 ring hob, stainless steel sink unit with mixer tap, tiled floor.