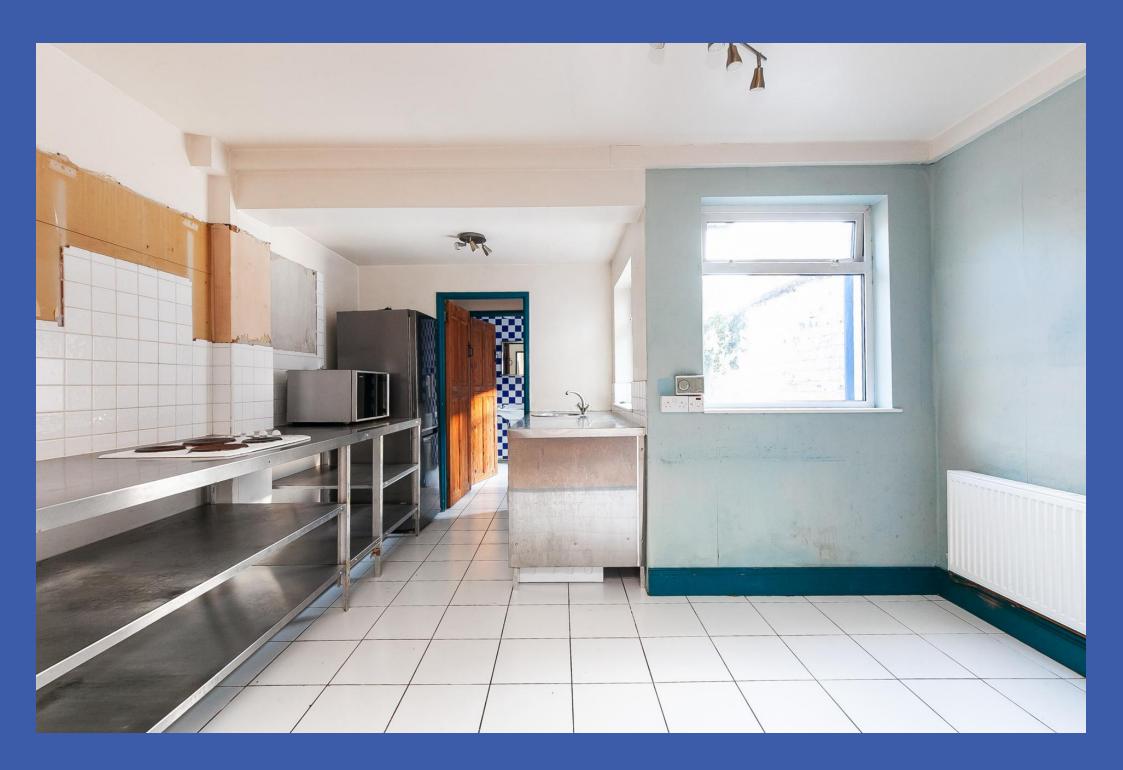

### **PROPERTY COMPRISES**

Front door to entrance hall.

LOUNGE 13' 6" x 12' 10" (4.11m x 3.91m) Laminate wood effect floor, decorative fireplace.

**OPEN TO KITCHEN WITH DINING AREA 13' 11" x 8' 0" (4.24m x 2.44m)** Range of stainless steel units and storage, 4 ring hob, stainless steel sink unit with mixer tap, tiled floor.