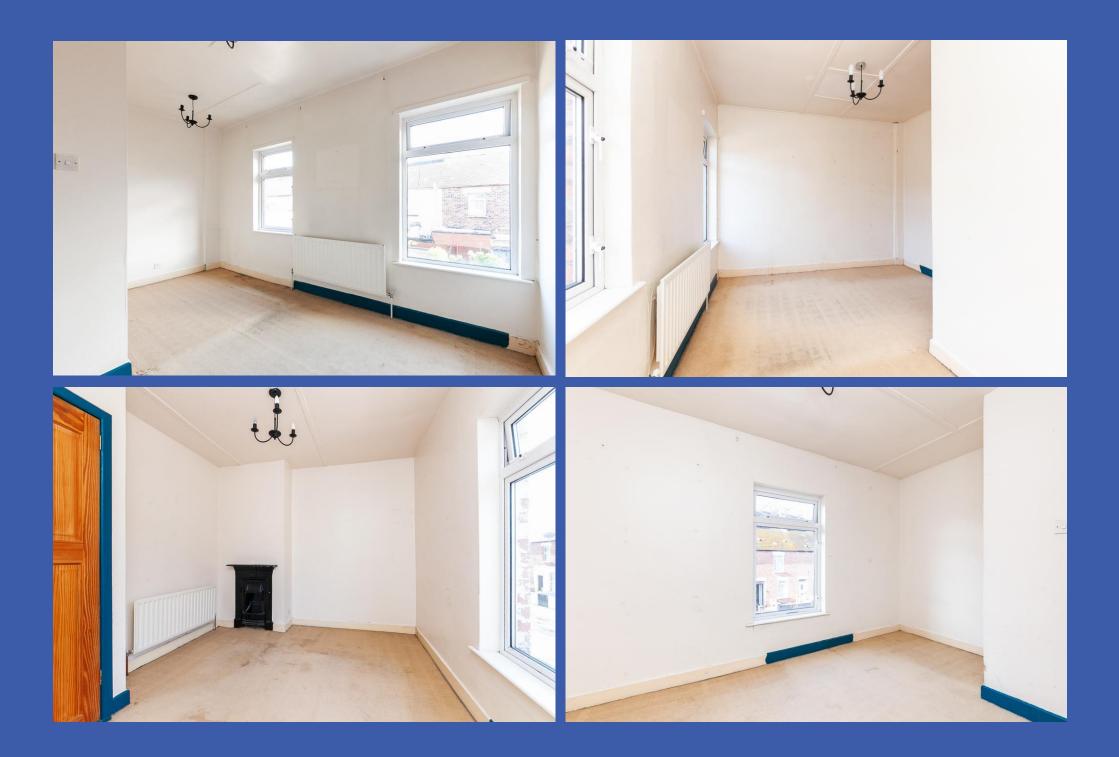

### FIRST FLOOR LANDING

BEDROOM 13' 2" x 9' 5" (4.01m x 2.87m) Cast iron fireplace.

BEDROOM 13' 3" x 10' 1" (4.04m x 3.07m)

**OUTSIDE** Enclosed rear yard with timber deck, enclosed sitting area beyond with oil tank and oil fired boiler.