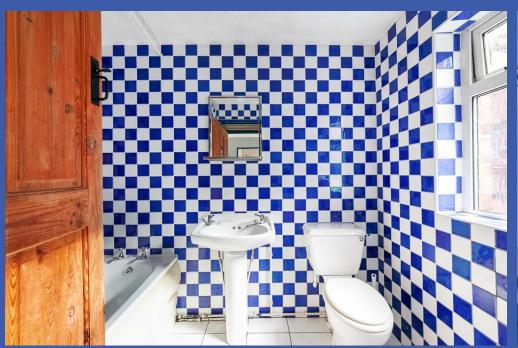

**INNER HALLWAY** Tiled floor, hot press, external access.

**BATHROOM** White suite comprising low flush WC, pedestal wash hand basin, panelled bath with Triton shower, fully tiled walls, tiled floor.