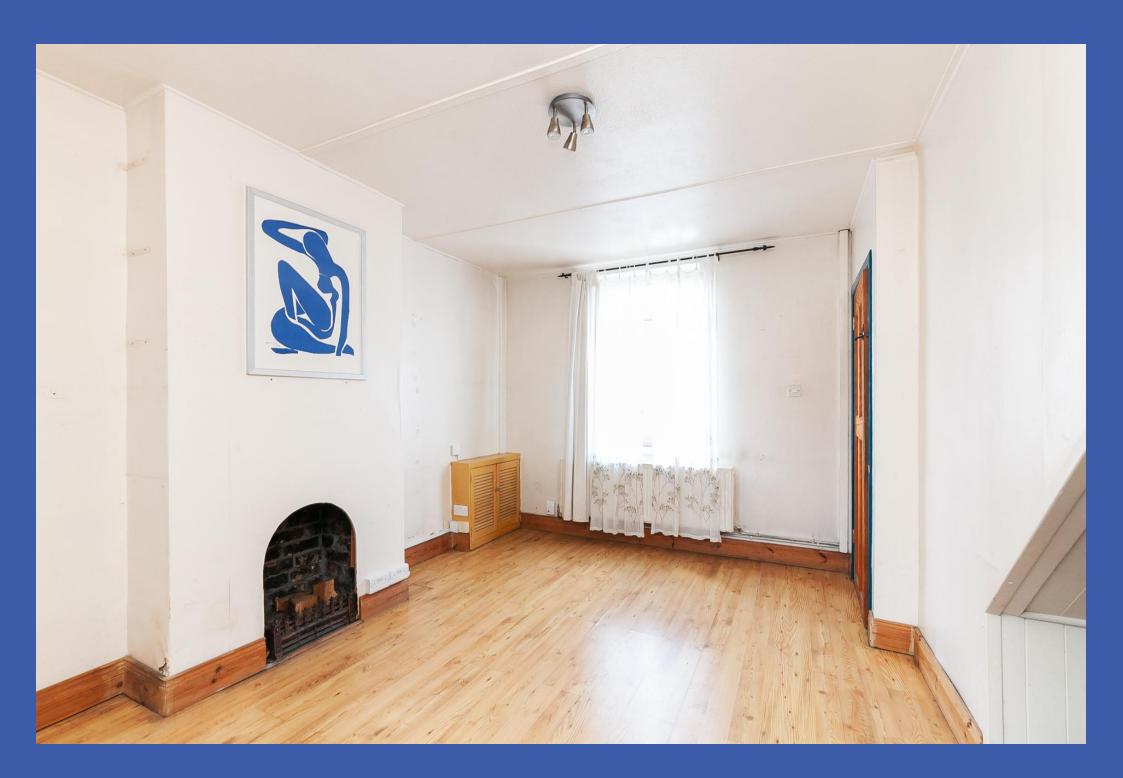

### **PROPERTY COMPRISES**

Front door to entrance hall.

LOUNGE 13' 6" x 12' 10" (4.11m x 3.91m) Laminate wood effect floor, decorative fireplace.

**OPEN TO KITCHEN WITH DINING AREA 13' 11" x 8' 0" (4.24m x 2.44m)** Range of stainless steel units and storage, 4 ring hob, stainless steel sink unit with mixer tap, tiled floor.