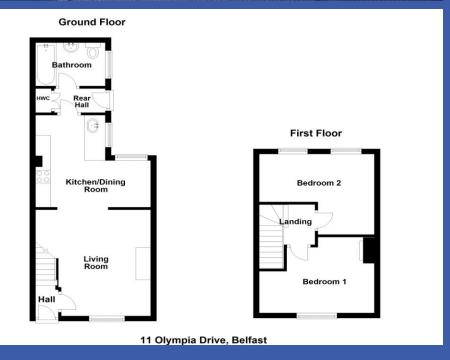

This mid terrace property is situated in a popular location just off Tates Avenue and Lisburn Road.

The property is well presented by the current owner and offers spacious accommodation which comprises a good sized lounge, kitchen with breakfast area and a bathroom on the ground floor. In addition, there are two bedrooms on the first floor. The property also benefits from oil fired central heating and double glazed windows.

### **PROPERTY COMPRISES**

Front door to entrance hall.

LOUNGE 13' 6" x 12' 10" (4.11m x 3.91m) Laminate wood effect floor, decorative fireplace.

**OPEN TO KITCHEN WITH DINING AREA 13' 11" x 8' 0" (4.24m x 2.44m)** Range of stainless steel units and storage, 4 ring hob, stainless steel sink unit with mixer tap, tiled floor.

**INNER HALLWAY** Tiled floor, hot press, external access.

**BATHROOM** White suite comprising low flush WC, pedestal wash hand basin, panelled bath with Triton shower, fully tiled walls, tiled floor.

### FIRST FLOOR LANDING

BEDROOM 13' 2" x 9' 5" (4.01m x 2.87m) Cast iron fireplace.

BEDROOM 13' 3" x 10' 1" (4.04m x 3.07m)

**OUTSIDE** Enclosed rear yard with timber deck, enclosed sitting area beyond with oil tank and oil fired boiler.