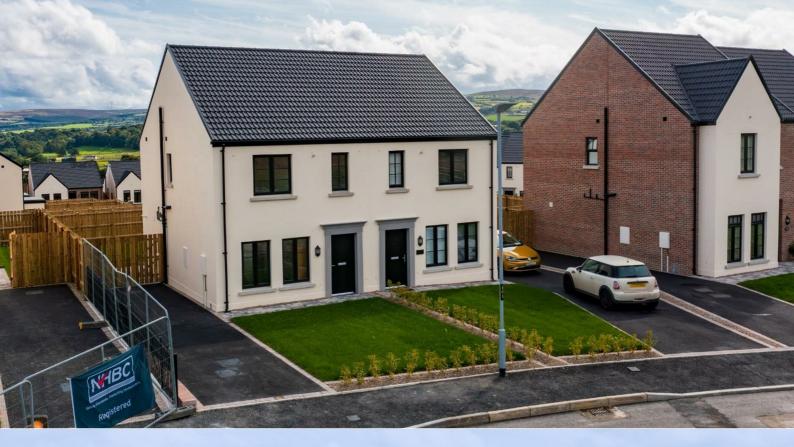

## 212 Beech Hill View Beech Hill View Drumahoe, BT47 3GF

\*\* NEW BUILD HOME TO RENT \*\*

Beautifully presented throughout this spacious 3 bedroom family home occupies a pleasant site within the popular Beechhill View development.

Ideally located within close proximity to Altnagelvin Hospital, various schools and local amenities .

This property is well presented throughout and benefits from spacious living accommodation.

Deposit - £980.00. Rent payable monthly in advance. Property is Un-Furnished

Viewings available form 02/09/2024

- 3 BEDROOM FAMILY HOME
- NEW BUILD PROPERTY
- LARGE RECEPTION
- 3 BATHROOMS
- MAINS GAS HEATING
- PRIVATE ENCLOSED GARDEN
- SOUGHT AFTER LOCATION