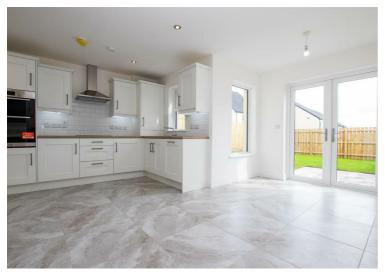

## 212 Beech Hill View Beech Hill View Drumahoe, BT47 3GF

\*\* NEW BUILD HOME TO RENT \*\*

Beautifully presented throughout this spacious 3 bedroom family home occupies a pleasant site within the popular Beechhill View development.

Ideally located within close proximity to Altnagelvin Hospital, various schools and local amenities .

This property is well presented throughout and benefits from spacious living accommodation.

Deposit - £980.00. Rent payable monthly in advance. Property is Un-Furnished

Viewings available form 02/09/2024

- 3 BEDROOM FAMILY HOME
- NEW BUILD PROPERTY
- LARGE RECEPTION
- 3 BATHROOMS
- MAINS GAS HEATING
- PRIVATE ENCLOSED GARDEN
- SOUGHT AFTER LOCATION