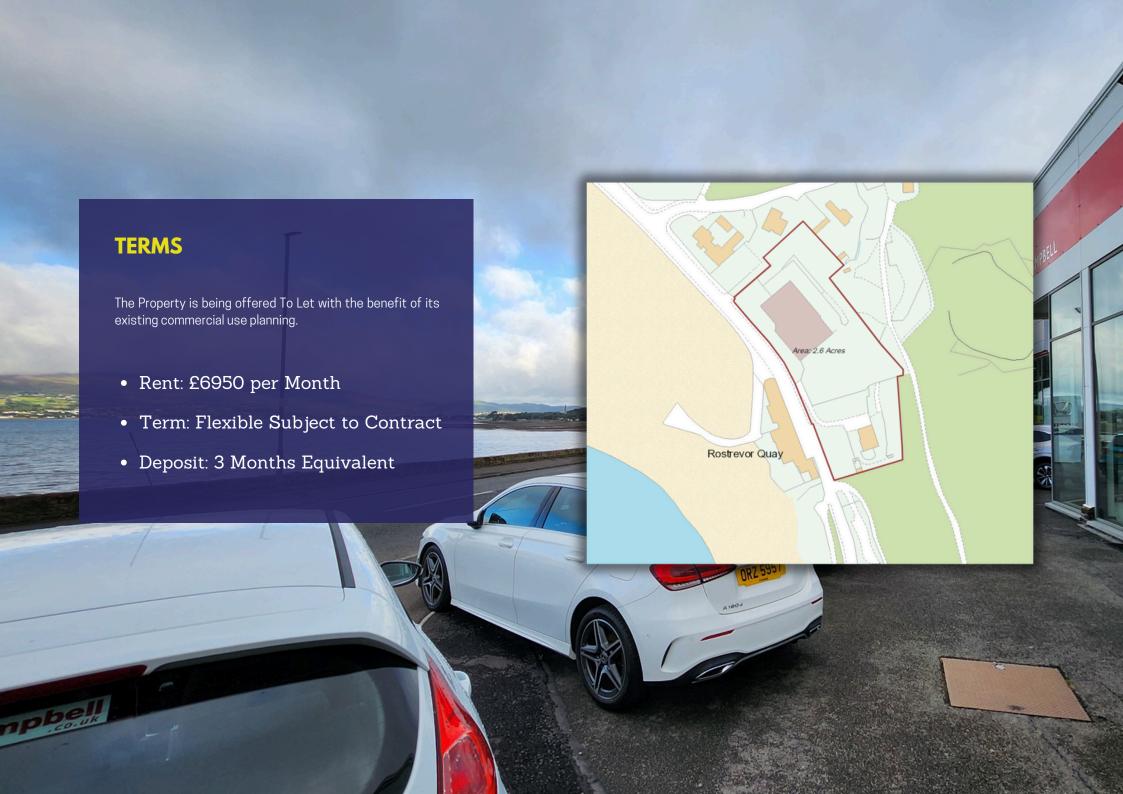

## What's on offer

Unique opportunity to lease a prominent commercial site with high specification showroom, office and workshop space.

- c.19,000 Sqft Facility
- 2.6 Acre Site
- 1.5 Acres Concrete/ Tarmacadam
   Hardstanding
- 2 no. Contemporary Car Showrooms
- 6 Offices
- 6 Bay Servicing Workshop