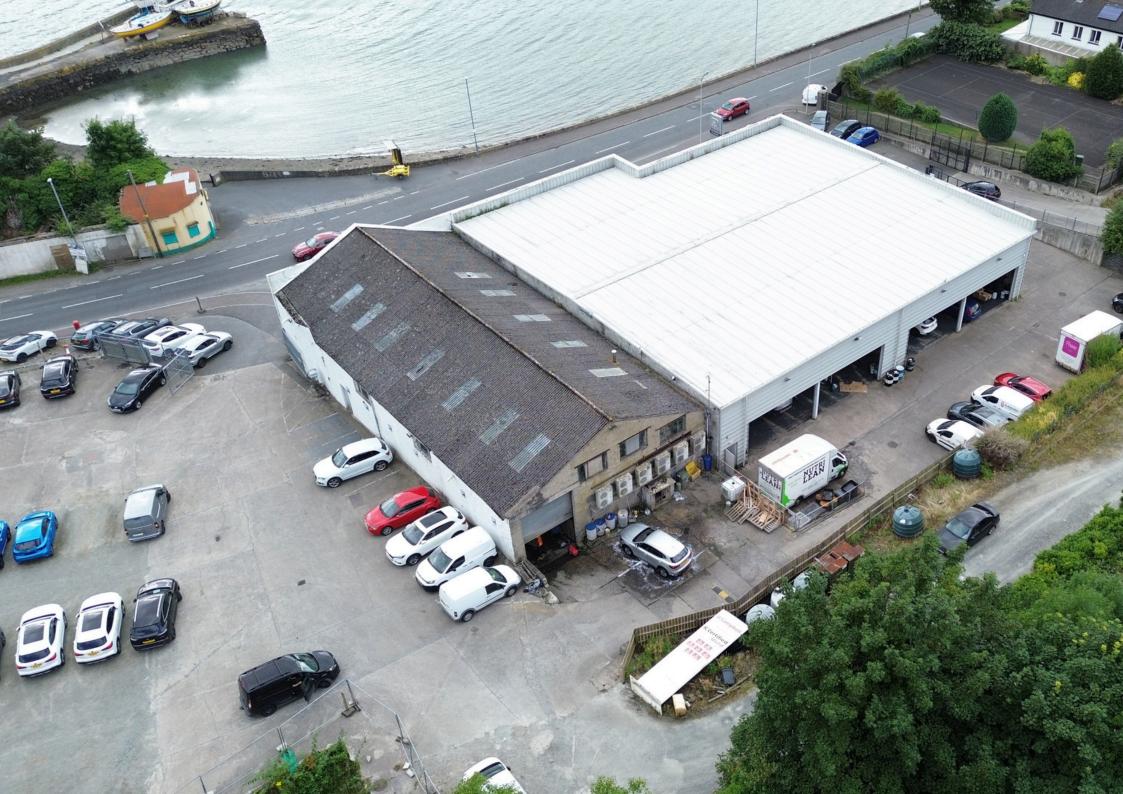

## What's on offer

Unique opportunity to lease a prominent commercial site with high specification showroom, office and workshop space.

- c.19,000 Sqft Facility
- 2.6 Acre Site
- 1.5 Acres Concrete/ Tarmacadam
   Hardstanding
- 2 no. Contemporary Car Showrooms
- 6 Offices
- 6 Bay Servicing Workshop