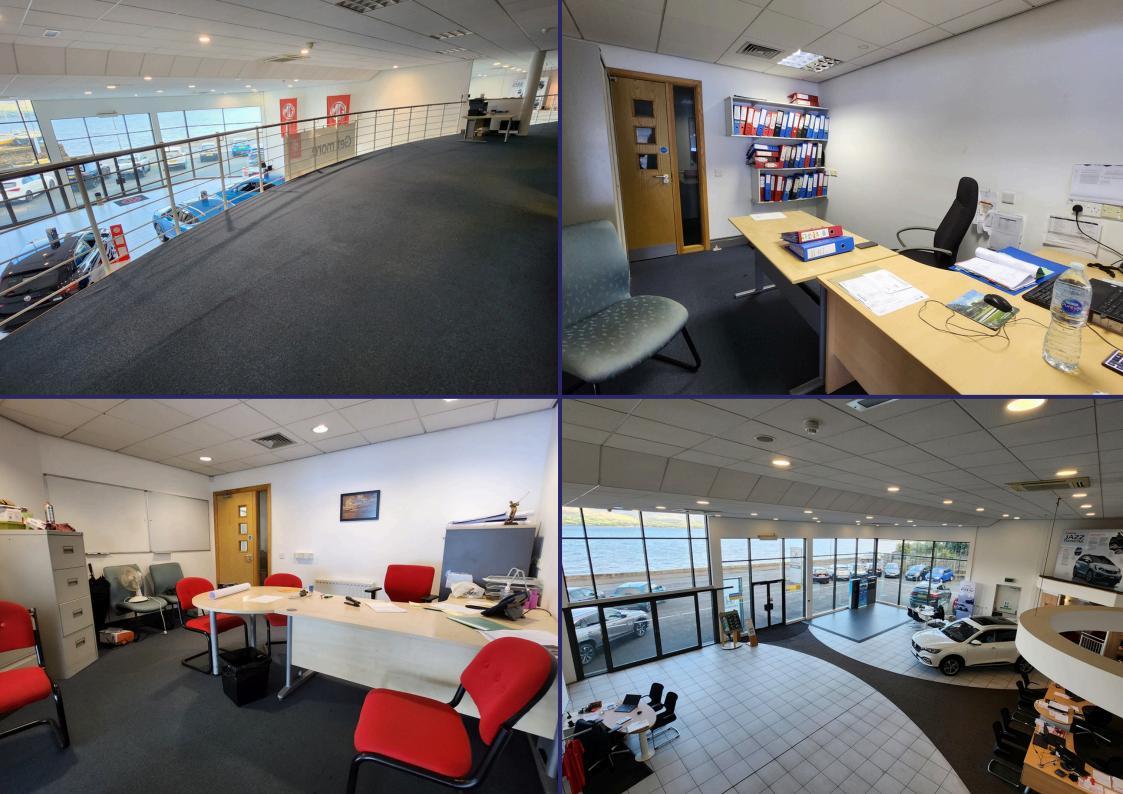

## What's on offer

Unique opportunity to lease a prominent commercial site with high specification showroom, office and workshop space.

- c.19,000 Sqft Facility
- 2.6 Acre Site
- 1.5 Acres Concrete/ Tarmacadam
   Hardstanding
- 2 no. Contemporary Car Showrooms
- 6 Offices
- 6 Bay Servicing Workshop