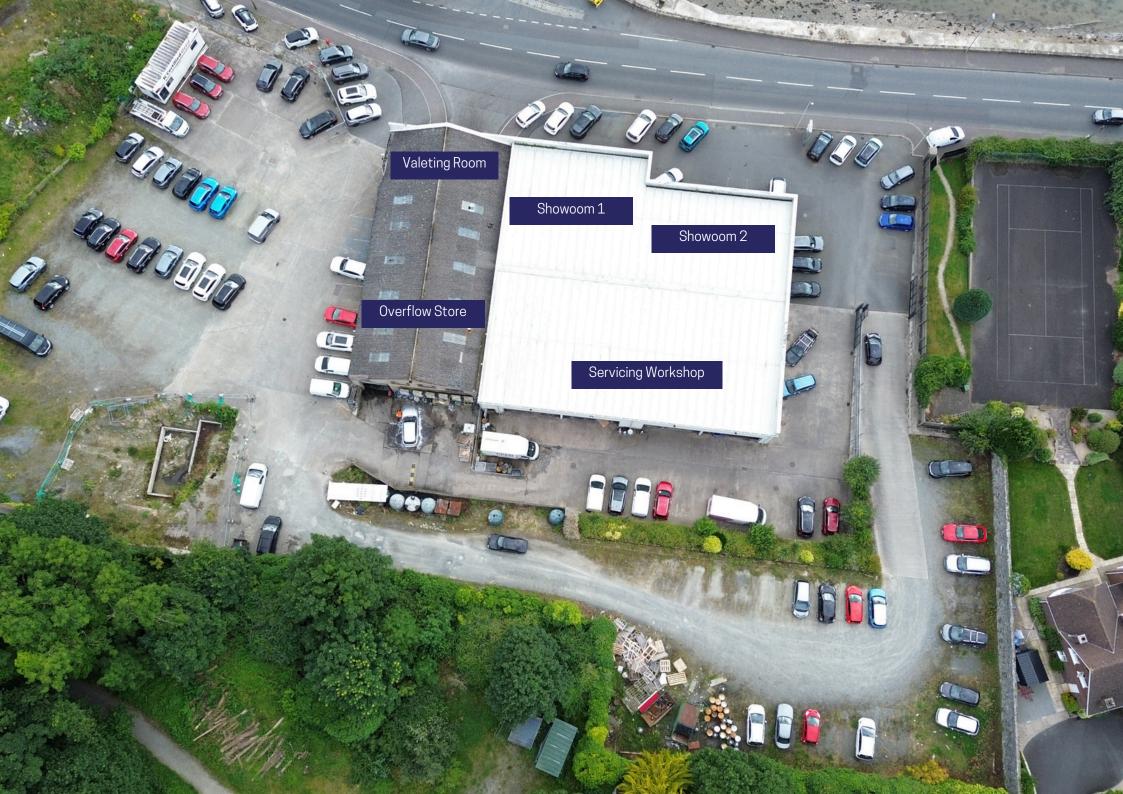

## What's on offer

Unique opportunity to lease a prominent commercial site with high specification showroom, office and workshop space.

- c.19,000 Sqft Facility
- 2.6 Acre Site
- 1.5 Acres Concrete/ Tarmacadam
   Hardstanding
- 2 no. Contemporary Car Showrooms
- 6 Offices
- 6 Bay Servicing Workshop