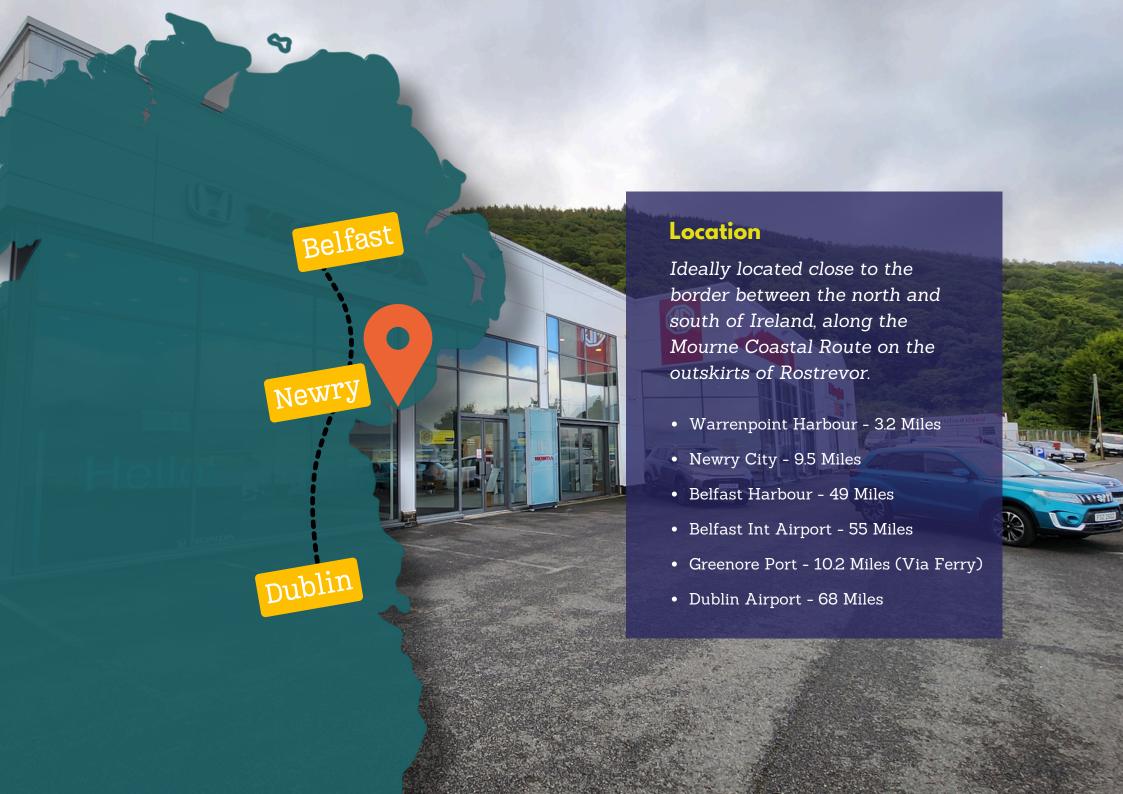

## HIGH SPECIFICATION CAR SHOWROOM

68-71 SHORE ROAD, ROSTREVOR, CO.DOWN, N.IRELAND

## What's on offer

Unique opportunity to lease a prominent commercial site with high specification showroom, office and workshop space.

- c.19,000 Sqft Facility
- 2.6 Acre Site
- 1.5 Acres Concrete/ Tarmacadam
   Hardstanding
- 2 no. Contemporary Car Showrooms
- 6 Offices
- 6 Bay Servicing Workshop