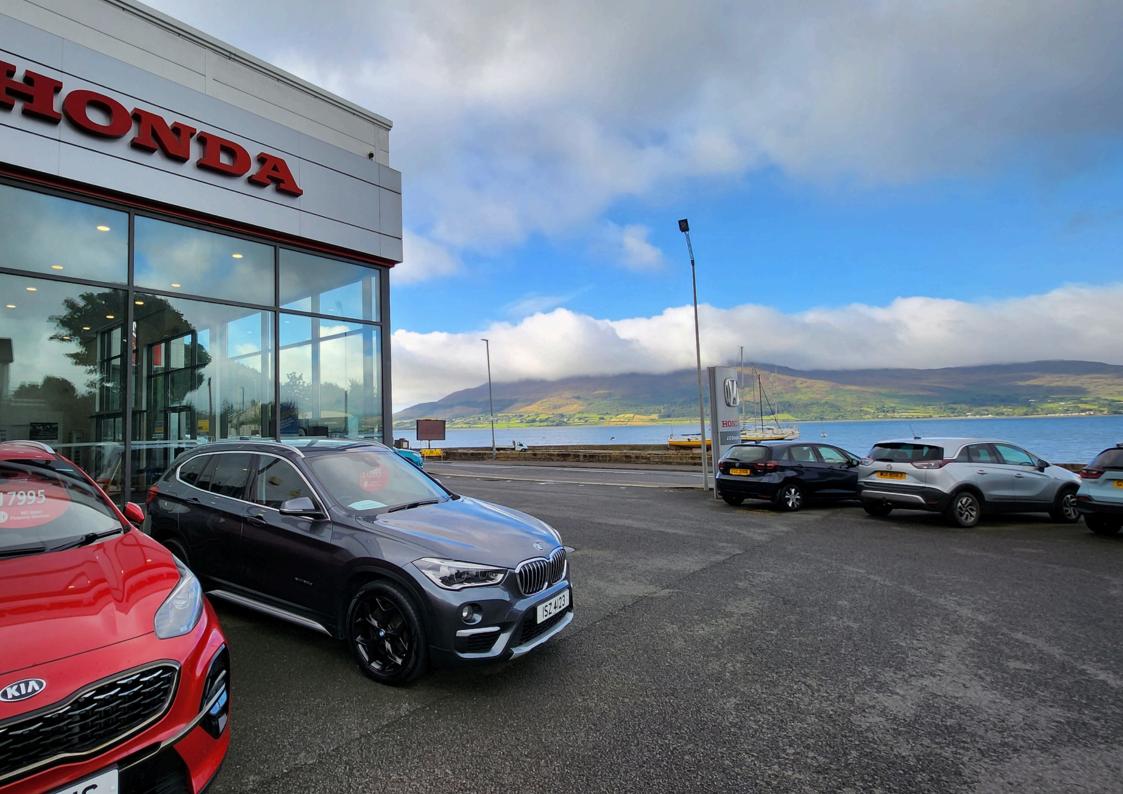

## HIGH SPECIFICATION CAR SHOWROOM

68-71 SHORE ROAD, ROSTREVOR, CO.DOWN, N.IRELAND

## What's on offer

Unique opportunity to lease a prominent commercial site with high specification showroom, office and workshop space.

- c.19,000 Sqft Facility
- 2.6 Acre Site
- 1.5 Acres Concrete/ Tarmacadam
   Hardstanding
- 2 no. Contemporary Car Showrooms
- 6 Offices
- 6 Bay Servicing Workshop