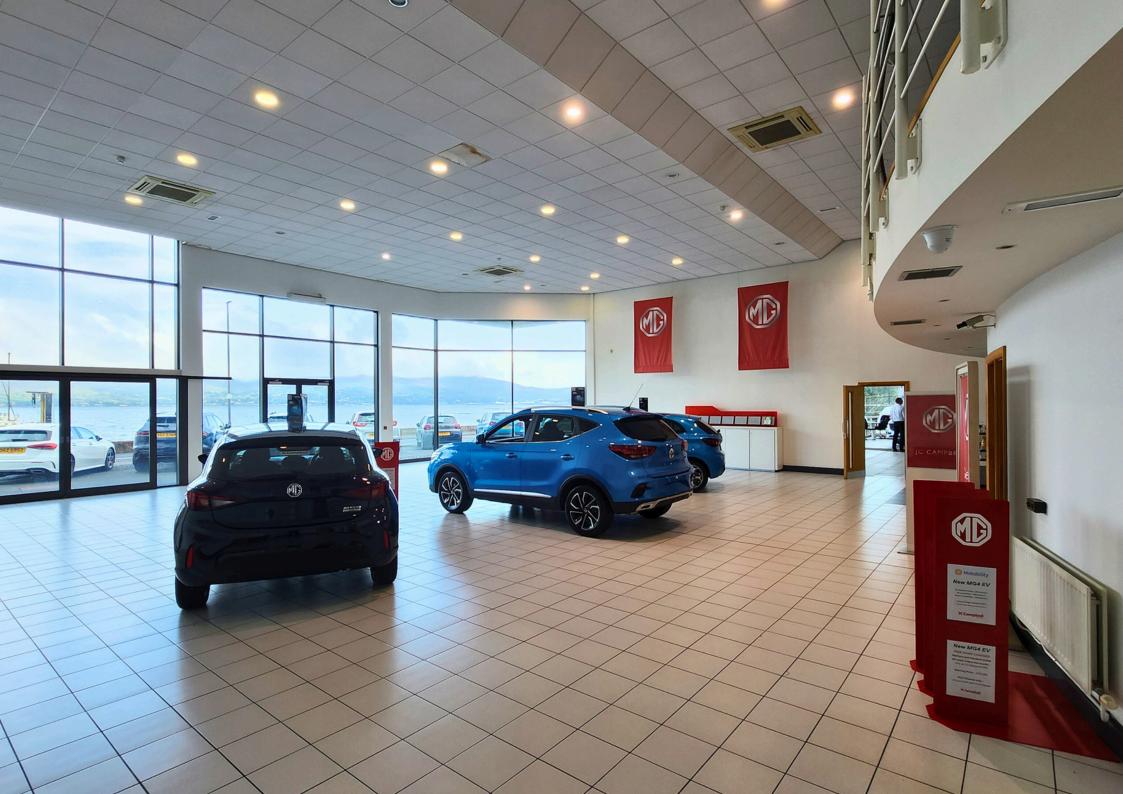

## What's on offer

Unique opportunity to lease a prominent commercial site with high specification showroom, office and workshop space.

- c.19,000 Sqft Facility
- 2.6 Acre Site
- 1.5 Acres Concrete/ Tarmacadam
   Hardstanding
- 2 no. Contemporary Car Showrooms
- 6 Offices
- 6 Bay Servicing Workshop