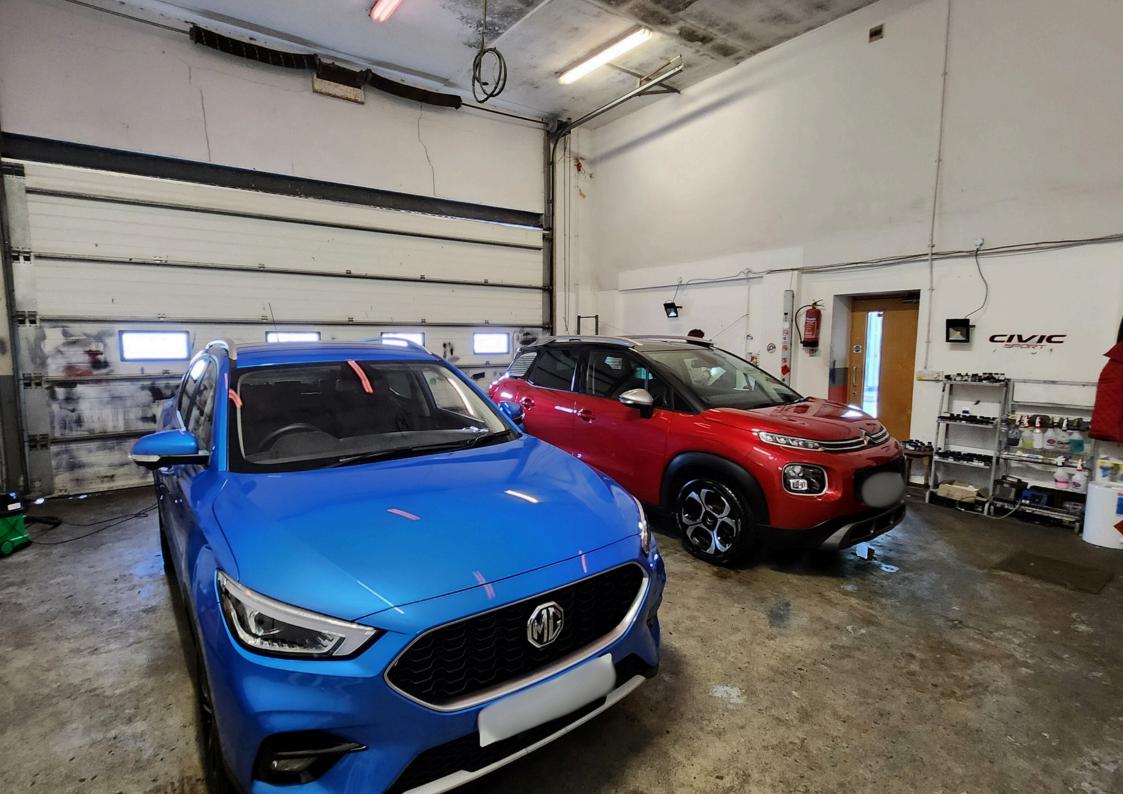

## What's on offer

Unique opportunity to lease a prominent commercial site with high specification showroom, office and workshop space.

- c.19,000 Sqft Facility
- 2.6 Acre Site
- 1.5 Acres Concrete/ Tarmacadam
   Hardstanding
- 2 no. Contemporary Car Showrooms
- 6 Offices
- 6 Bay Servicing Workshop