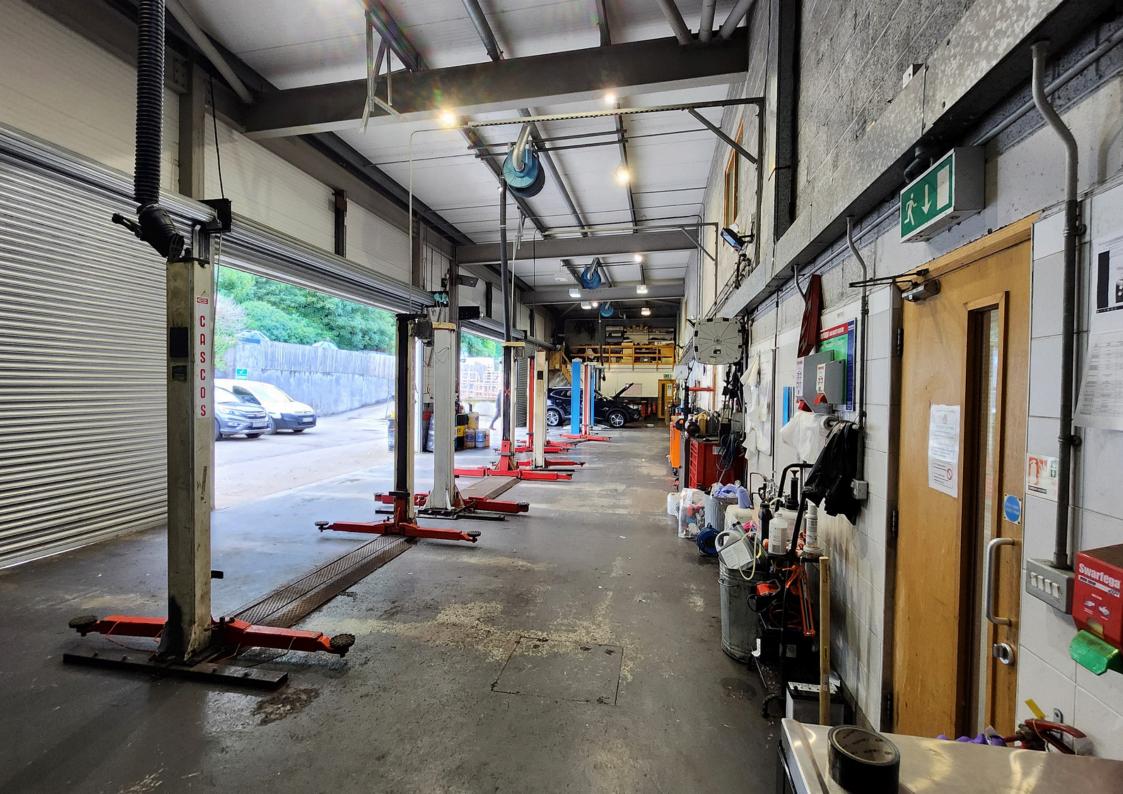

## What's on offer

Unique opportunity to lease a prominent commercial site with high specification showroom, office and workshop space.

- c.19,000 Sqft Facility
- 2.6 Acre Site
- 1.5 Acres Concrete/ Tarmacadam
   Hardstanding
- 2 no. Contemporary Car Showrooms
- 6 Offices
- 6 Bay Servicing Workshop