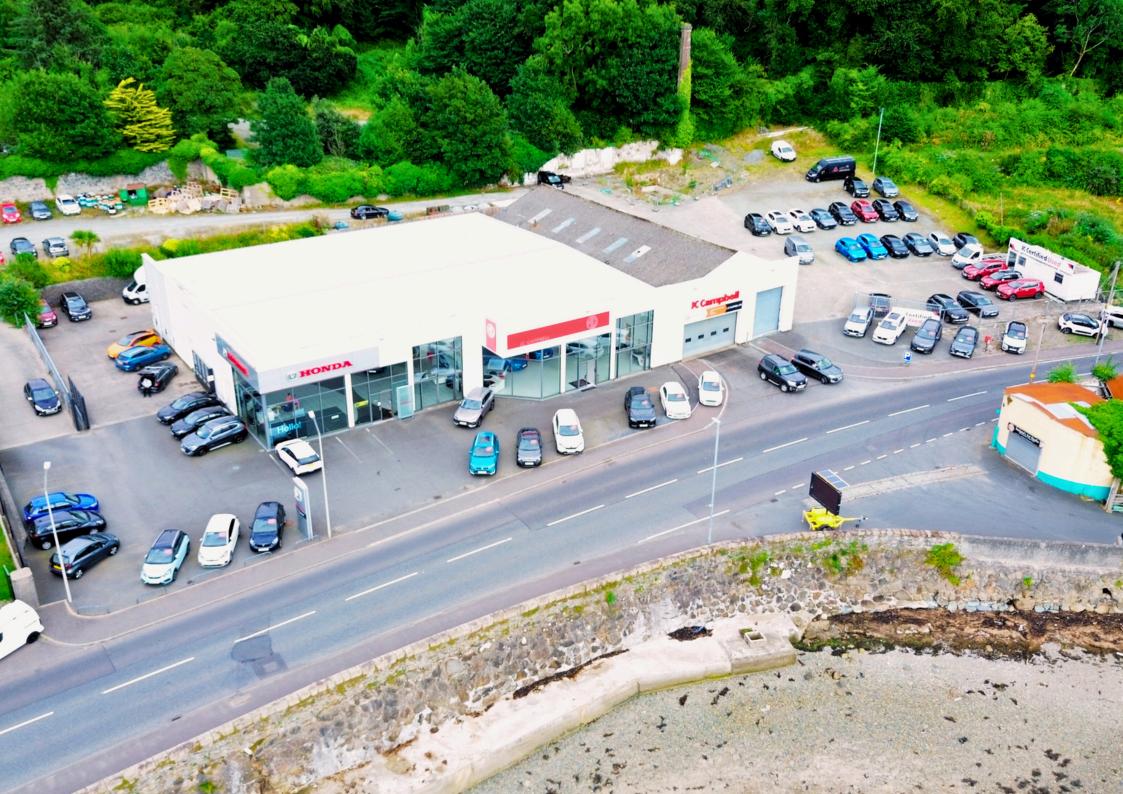

## HIGH SPECIFICATION CAR SHOWROOM

68-71 SHORE ROAD, ROSTREVOR, CO.DOWN, N.IRELAND

## What's on offer

Unique opportunity to lease a prominent commercial site with high specification showroom, office and workshop space.

- c.19,000 Sqft Facility
- 2.6 Acre Site
- 1.5 Acres Concrete/ Tarmacadam
   Hardstanding
- 2 no. Contemporary Car Showrooms
- 6 Offices
- 6 Bay Servicing Workshop