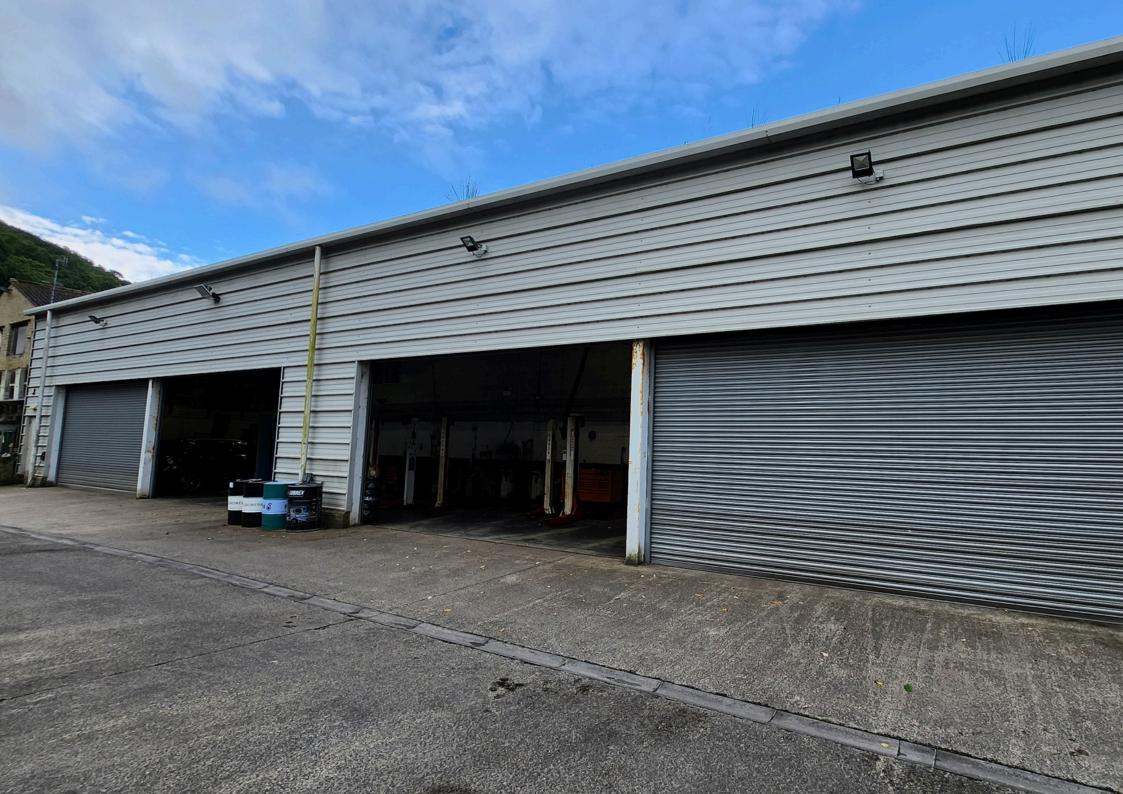

## What's on offer

Unique opportunity to lease a prominent commercial site with high specification showroom, office and workshop space.

- c.19,000 Sqft Facility
- 2.6 Acre Site
- 1.5 Acres Concrete/ Tarmacadam
   Hardstanding
- 2 no. Contemporary Car Showrooms
- 6 Offices
- 6 Bay Servicing Workshop