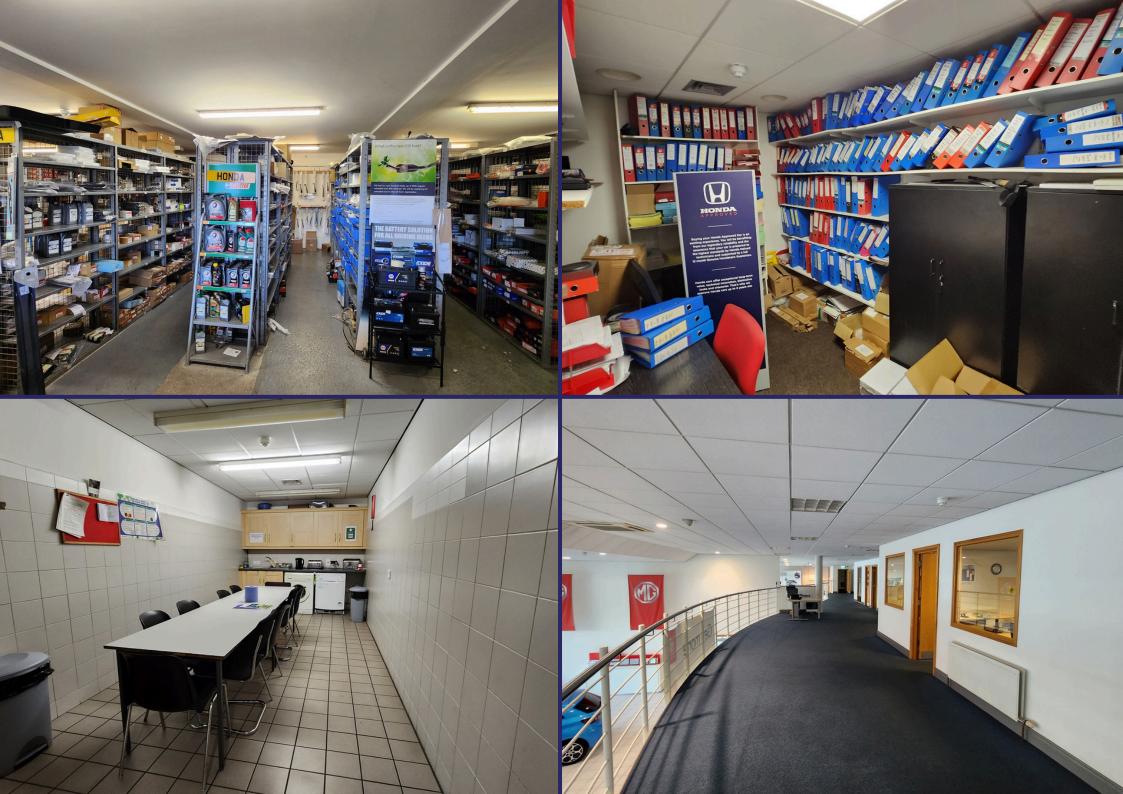

## What's on offer

Unique opportunity to lease a prominent commercial site with high specification showroom, office and workshop space.

- c.19,000 Sqft Facility
- 2.6 Acre Site
- 1.5 Acres Concrete/ Tarmacadam
   Hardstanding
- 2 no. Contemporary Car Showrooms
- 6 Offices
- 6 Bay Servicing Workshop