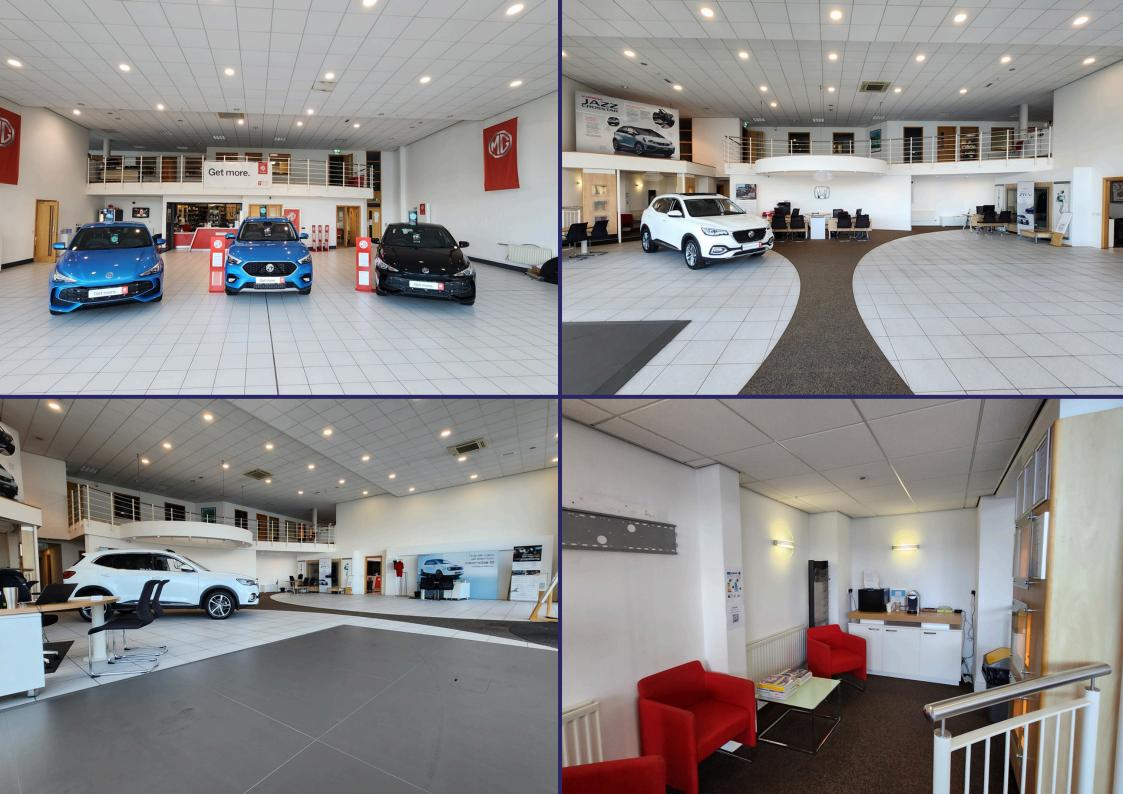

## What's on offer

Unique opportunity to lease a prominent commercial site with high specification showroom, office and workshop space.

- c.19,000 Sqft Facility
- 2.6 Acre Site
- 1.5 Acres Concrete/ Tarmacadam
   Hardstanding
- 2 no. Contemporary Car Showrooms
- 6 Offices
- 6 Bay Servicing Workshop