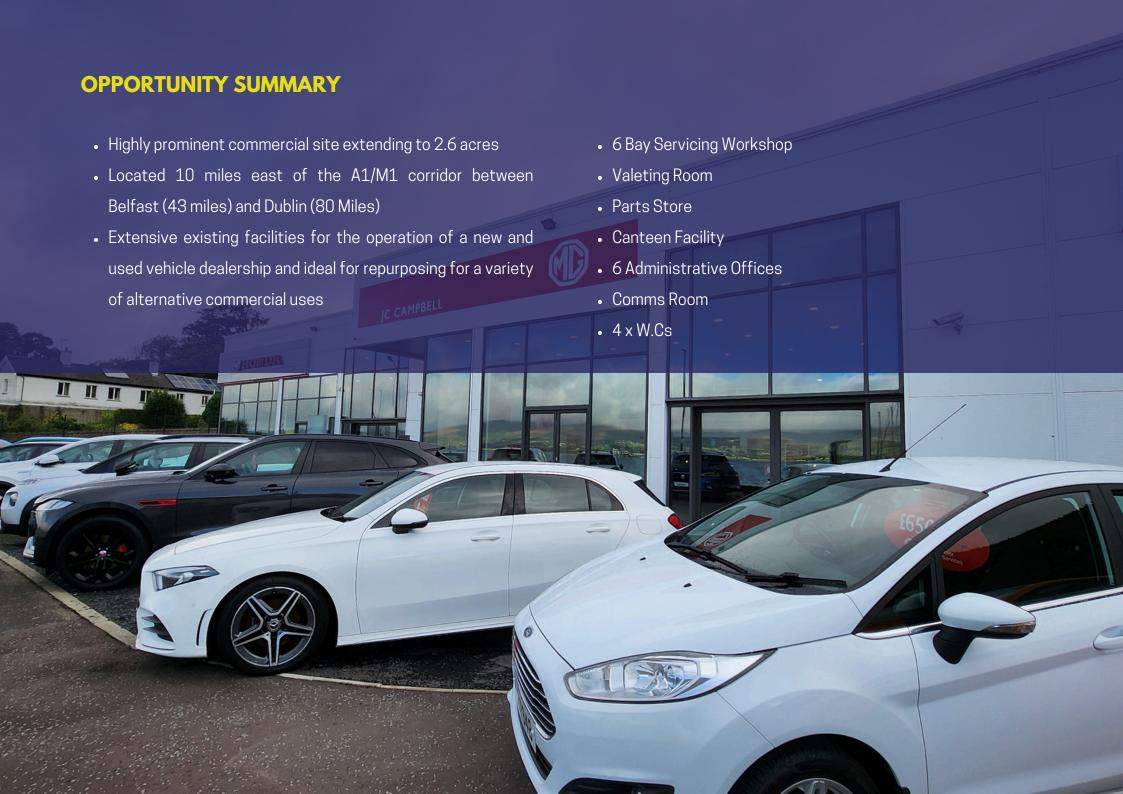

## What's on offer

Unique opportunity to lease a prominent commercial site with high specification showroom, office and workshop space.

- c.19,000 Sqft Facility
- 2.6 Acre Site
- 1.5 Acres Concrete/ Tarmacadam
   Hardstanding
- 2 no. Contemporary Car Showrooms
- 6 Offices
- 6 Bay Servicing Workshop