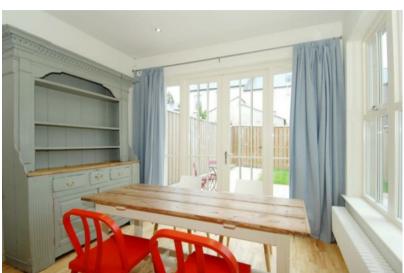

Outside there is an enclosed rear patio with garden area and car parking to the rear of the property.

Early viewing is recommended to avoid disappointment.

Enclosed Rear Patio & Garden Area

Car Parking Space to the Rear of the Property

Available Mid February, Fully furnished

Early Viewing is Recommended to Avoid Disappointment