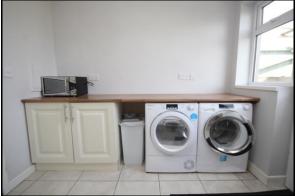

**Utility Room** 1.77 X 2.64

Door to rear, built in units, plumbed for washing services.

**Bedroom One** 2.51 X 4.48

Window to front, radiator, door to hallway, door to bathroom.

**Bathroom** 1.77 X 2.42

WC, WHB, fully tiled, shower.