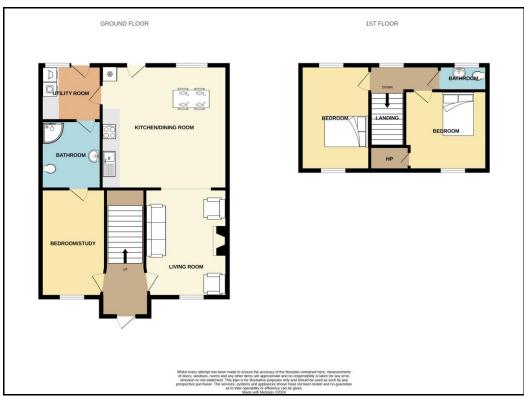

**Hallway** 1.78 X 1.96

Front door, tiled flooring, stairs to first floor, radiator.

**Living Room** 3.28 X 4.49

Fireplace, timber flooring, window, radiator.

**Kitchen/Dining Room** 5.14 X 3.75

Built in kitchen units with tiled surround, plumbed for washing services, radiator, French doors to garden.

**Utility Room** 1.77 X 2.64

Door to rear, built in units, plumbed for washing services.

**Bedroom One** 2.51 X 4.48

Window to front, radiator, door to hallway, door to bathroom.

**Bathroom** 1.77 X 2.42

WC, WHB, fully tiled, shower.

Landing

**Bedroom One** 4.48 X 2.53

Window to front, window to rear, radiator.

**Bedroom Two** 3.29 X 3.33

Window to front, hot press (gas boiler).

**Bathroom** 2.08 X 1.10

WC, WHB, window to rear.

**Features:** 