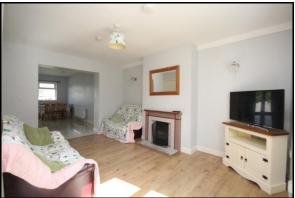

**Hallway** 1.78 X 1.96

Front door, tiled flooring, stairs to first floor, radiator.

**Living Room** 3.28 X 4.49

Fireplace, timber flooring, window, radiator.

**Kitchen/Dining Room** 5.14 X 3.75

Built in kitchen units with tiled surround, plumbed for washing services, radiator, French doors to garden.