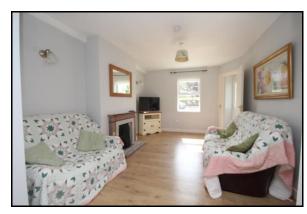

**Hallway** 1.78 X 1.96

Front door, tiled flooring, stairs to first floor, radiator.

**Living Room** 3.28 X 4.49

Fireplace, timber flooring, window, radiator.

**Kitchen/Dining Room** 5.14 X 3.75

Built in kitchen units with tiled surround, plumbed for washing services, radiator, French doors to garden.