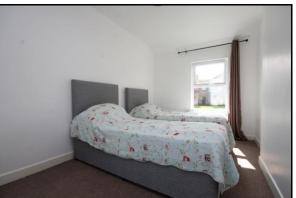

Landing

**Bedroom One** 4.48 X 2.53

Window to front, window to rear, radiator.

**Bedroom Two** 3.29 X 3.33

Window to front, hot press (gas boiler).

**Bathroom** 2.08 X 1.10

WC, WHB, window to rear.

**Features:** 