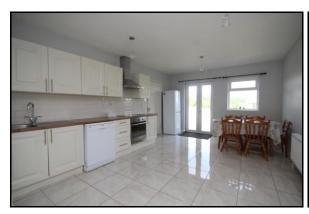

**Hallway** 1.78 X 1.96

Front door, tiled flooring, stairs to first floor, radiator.

**Living Room** 3.28 X 4.49

Fireplace, timber flooring, window, radiator.

**Kitchen/Dining Room** 5.14 X 3.75

Built in kitchen units with tiled surround, plumbed for washing services, radiator, French doors to garden.