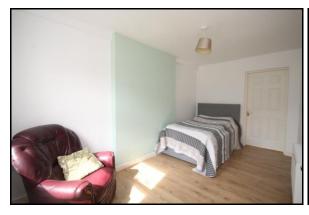

**Utility Room** 1.77 X 2.64

Door to rear, built in units, plumbed for washing services.

**Bedroom One** 2.51 X 4.48

Window to front, radiator, door to hallway, door to bathroom.

**Bathroom** 1.77 X 2.42

WC, WHB, fully tiled, shower.