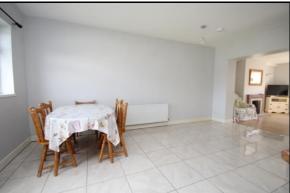

**Hallway** 1.78 X 1.96

Front door, tiled flooring, stairs to first floor, radiator.

**Living Room** 3.28 X 4.49

Fireplace, timber flooring, window, radiator.

**Kitchen/Dining Room** 5.14 X 3.75

Built in kitchen units with tiled surround, plumbed for washing services, radiator, French doors to garden.