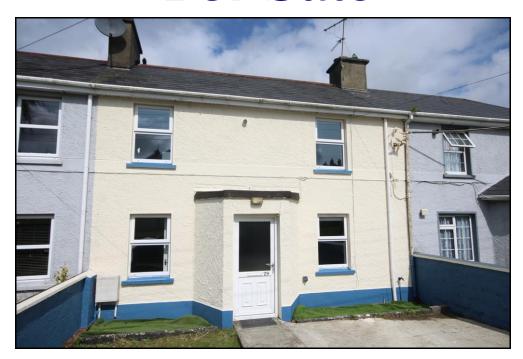

## 29 Clancool Terrace, Bandon, Co Cork. P72 PR90

## 3 bed terraced fully refurbished

Paddy Murray Auctioneers are delighted to introduce to the market, this perfectly positioned and exceptionally well maintained 3 bedroomed home. Located in a highly convenient and sought after mature residential area just off the Kilbrittain Road, offering an unparalleled sense of convenience and within a short distance of a host of amenities. If first impressions count, the minute you set eyes on this stylish residence, you know your viewing experience will be something very special. Boasting all modern comforts any discerning purchaser would require whilst retaining a warm feel which enhances the property's already wide appeal. Presented in turn key condition this home has been well cared for by the current owner. The accommodation briefly comprises; an inviting hallway, spacious living room with fireplace, large open plan kitchen/dining with fully integrated kitchen over looking a great garden, utility room, fully tiled bathroom and a versatile study/bedroom. Upstairs there are two bedrooms and a bathroom which completes the accommodation.