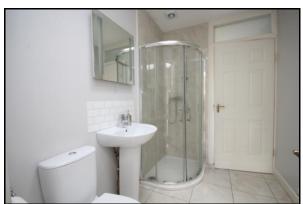

**Utility Room** 1.77 X 2.64

Door to rear, built in units, plumbed for washing services.

**Bedroom One** 2.51 X 4.48

Window to front, radiator, door to hallway, door to bathroom.

**Bathroom** 1.77 X 2.42

WC, WHB, fully tiled, shower.

Landing

**Bedroom One** 4.48 X 2.53

Window to front, window to rear, radiator.

**Bedroom Two** 3.29 X 3.33

Window to front, hot press (gas boiler).

**Bathroom** 2.08 X 1.10

WC, WHB, window to rear.

**Features:** 