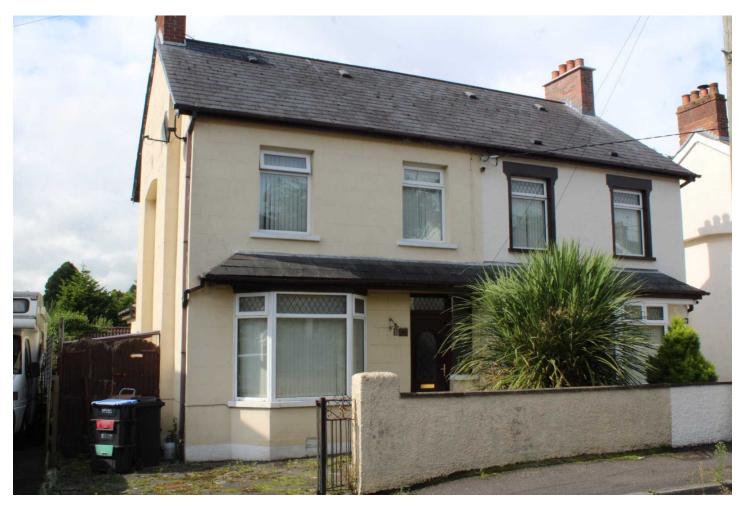

# 33 Reaville Park, Dundonald, Belfast, **County Down, BT16**

Asking Price: £150,000

Extended semi detached villa, in need of modernisation, located within this popular residential location.

# **Property**

We are delighted to present to the open market this extended semi detached villa.

Internally the property offers bright accommodation comprising three bedrooms, two reception rooms, kitchen open plan to dining and family area and bathroom. Further benefits include oil fired central heating and double glazed windows and doors. Externally there is off street car parking to front and enclosed garden to rear.

The property is only a short stroll from the many day \_ to day amenities on the Comber Road. Local Schools, the Glider transport link and the Ulster Hospital are also close at hand.

The property is in need of modernisation, however we have no doubt that it will create and early interest on todays market. Ideal for investor/builder.