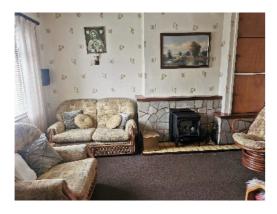

hallway, storage under stairs.

**Living Room:** 10'3 x 13' Feature stone fire place with tiled hearth, TV point, horizontal

blinds, Carpet.

Kitchen/Dining: 11'6 x 14'6 Open plan kitchen / dining area with range of eye and low