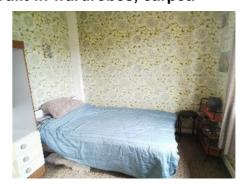

oom:** 10'3 x 13' Feature stone fire place with tiled hearth, TV point, horizontal

blinds, Carpet.



Kitchen/Dining: 11'6 x 14'6 Open plan kitchen / dining area with range of eye and low

level fitted kitchen units, incorporating stainless steel sink with mixer taps, 'Indesit' electric hob, 'Creda' electric oven, fridge freezer and 'Zanussi' washing machine. Kitchen floor tiled, dining area floor in carpet, walls tiled

between kitchen units, uPVC back door.





**Bathroom:** 5'11 x 6'6 Suite includes low flush wc, pedestal wash hand basin, bath with shower attachment. Walls fully tiled, carpet to floor.



## P. McDermott

1<sup>st</sup> Floor Landing: Carpet to stairs and landing.

Bedroom 1: 8'9 x 10'9 Built-in wardrobes, carpet.



8'1 x 8'11 Built-in wardrobes, carpet. Bedroom 2:



Bedroom 3: 8'2 x 10'10 Built-in wardrobes, carpet.



Bedroom 4: 9' x 11'11 Carpet.

## P. McDermott