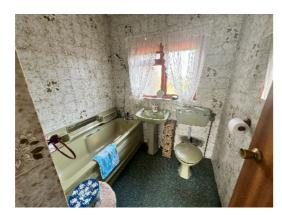

between kitchen units, uPVC back door.

**Bathroom:** 5'11 x 6'6 Suite includes low flush wc, pedestal wash hand basin, bath with shower attachment. Walls fully tiled, carpet to floor.