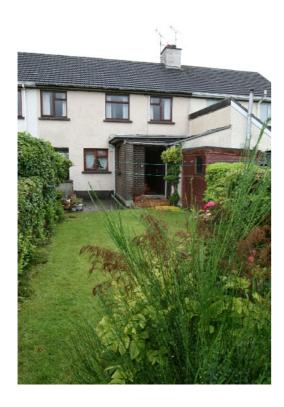

#### Exterior:

Gardens to the front and rear laid in lawn in mature shrubs and planted beds. Double gates lead to a driveway at the front which provides secure off road parking. Boundaries formed by garden wall and hedging to the front and hedging to the rear.

Beautiful south facing garden to the rear provides the perfect place for some one to potter away at their leisure, or a safe play area for young kids.

A large garden to the front and space for a private driveway which provides secure off road parking.