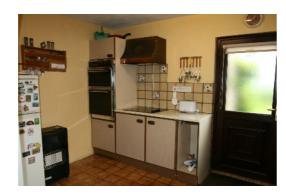

hallway, storage under stairs.

**Living Room:** 10'3 x 13' Feature stone fire place with tiled hearth, TV point, horizontal

blinds, Carpet.

Kitchen/Dining: 11'6 x 14'6 Open plan kitchen / dining area with range of eye and low

level fitted kitchen units, incorporating stainless steel sink with mixer taps, 'Indesit' electric hob, 'Creda' electric oven, fridge freezer and 'Zanussi' washing machine. Kitchen floor tiled, dining area floor in carpet, walls tiled

between kitchen units, uPVC back door.

**Bathroom:** 5'11 x 6'6 Suite includes low flush wc, pedestal wash hand basin, bath with shower attachment. Walls fully tiled, carpet to floor.