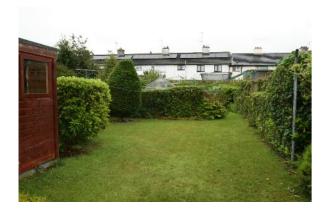

#### Exterior:

Gardens to the front and rear laid in lawn in mature shrubs and planted beds. Double gates lead to a driveway at the front which provides secure off road parking. Boundaries formed by garden wall and hedging to the front and hedging to the rear.

Beautiful south facing garden to the rear provides the perfect place for some one to potter away at their leisure, or a safe play area for young kids.

A large garden to the front and space for a private driveway which provides secure off road parking.