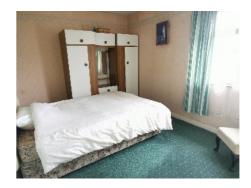

## P. McDermott

1<sup>st</sup> Floor Landing: Carpet to stairs and landing.

Bedroom 1: 8'9 x 10'9 Built-in wardrobes, carpet.

8'1 x 8'11 Built-in wardrobes, carpet. Bedroom 2:

Bedroom 3: 8'2 x 10'10 Built-in wardrobes, carpet.