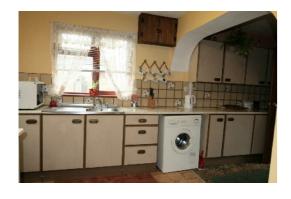

hallway, storage under stairs.

**Living Room:** 10'3 x 13' Feature stone fire place with tiled hearth, TV point, horizontal

blinds, Carpet.

Kitchen/Dining: 11'6 x 14'6 Open plan kitchen / dining area with range of eye and low

level fitted kitchen units, incorporating stainless steel sink with mixer taps, 'Indesit' electric hob, 'Creda' electric oven, fridge freezer and 'Zanussi' washing machine. Kitchen floor tiled, dining area floor in carpet, walls tiled

between kitchen units, uPVC back door.

**Bathroom:** 5'11 x 6'6 Suite includes low flush wc, pedestal wash hand basin, bath with shower attachment. Walls fully tiled, carpet to floor.