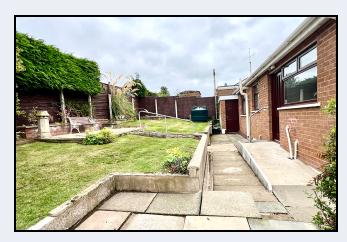

#### Outside

Front garden laid in lawn with shrub beds
Tarmac driveway

Rear garden laid in lawn with 2 patio areas and shrub beds