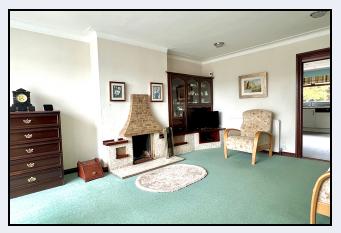

#### Lounge

17' 6" x 13' 0" (5.33m x 3.96m) Marble fireplace with matching corner console