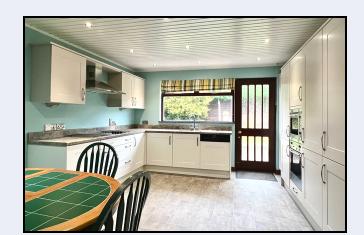

#### Kitchen

15' 3" x 13' 0" (4.65m x 3.96m) Shaker style kitchen with high and low level units, built-in oven, hob, extractor fan, microwave, dishwasher,  $1\frac{1}{2}$  bowl stainless steel sink, fridge, freezer, dining area