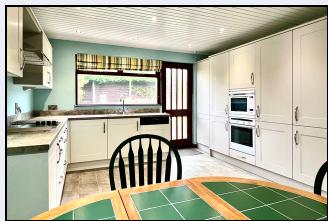

#### Kitchen

15' 3" x 13' 0" (4.65m x 3.96m) Shaker style kitchen with high and low level units, built-in oven, hob, extractor fan, microwave, dishwasher,  $1\frac{1}{2}$  bowl stainless steel sink, fridge, freezer, dining area