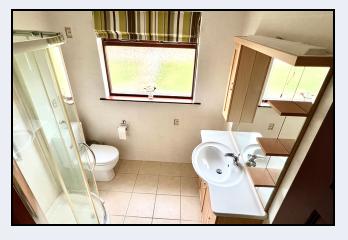

#### **Shower Room**

8' 3" x 6' 10" (2.51m x 2.08m) White suite comprising corner shower cubicle, wash hand basin with vanity unit, w.c., fully tiled walls, tiled floor, Hot press