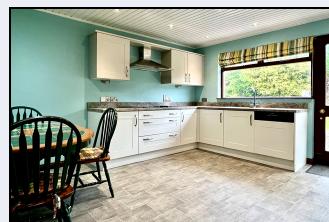

#### Kitchen

15' 3" x 13' 0" (4.65m x 3.96m) Shaker style kitchen with high and low level units, built-in oven, hob, extractor fan, microwave, dishwasher,  $1\frac{1}{2}$  bowl stainless steel sink, fridge, freezer, dining area