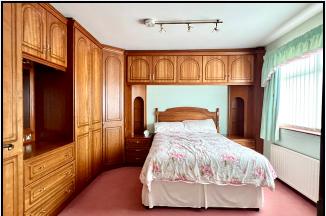

#### Bedroom 4

12' 0" x 9' 0" (3.66m x 2.74m) Built-in wardrobe

#### Bedroom 3

12' 0" x 11' 10" (3.66m x 3.61m) Built-in units comprising wardrobes, drawers and high level units

#### Bedroom 2

15' 6" x 13' 0" (4.72m x 3.96m)

#### Bedroom 1

15' 7" x 12' 0" (4.75m x 3.66m)