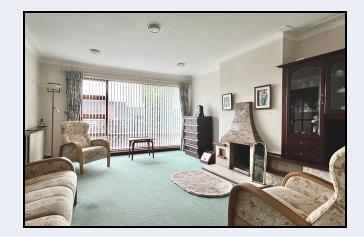

#### Lounge

17' 6" x 13' 0" (5.33m x 3.96m) Marble fireplace with matching corner console