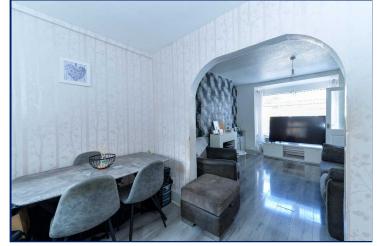

## Lounge

11'6" x 10'7" (3.5m x 3.23m) Laminate wooden floor, square bay. Archway to dining room

## **Dining Room**

13'7" x 7' (4.14m x 2.13m) Laminate wooden floor.