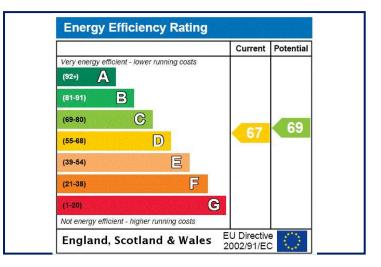

# 1 Avoniel Parade, Belfast, County Antrim, BT5 Asking Price: £110,000

**EPC Rating: D** 

We are delighted to present to the open market this well presented end terrace.

Internally the property offers bright accommodation comprising two bedrooms, lounge open to dining room, kitchen and bathroom with white suite. Additional benefits include gas central heating, double glazed windows and doors and enclosed yard to rear.

For full EPC please contact the branch.