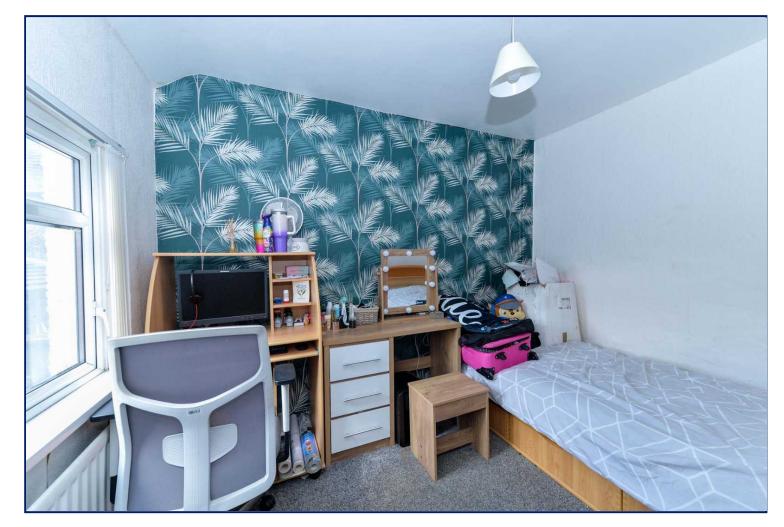

## **Bedroom One**

13'8" x 8'4" (4.17m x 2.54m)

## **Bedroom Two**

10'2" x 7'8" (3.1m x 2.34m)