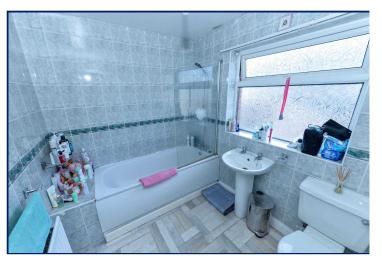

## **Bathroom**

White suite, panelled bath with mixer taps and telephone hand shower, pedestal wash hand basin, close coupled WC, fully tiled walls.