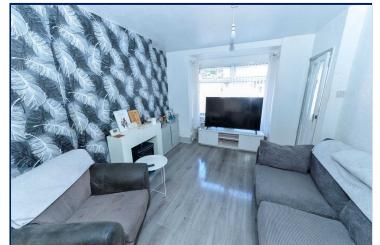

## Lounge

11'6" x 10'7" (3.5m x 3.23m) Laminate wooden floor, square bay. Archway to dining room