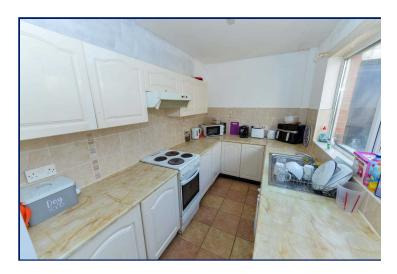

## Kitchen

13'7" x 7'1" (4.14m x 2.16m)

Single drainer stainless steel sink with mixer taps, range of high and low level units, laminate work surfaces, tiled splash back, plumbed for washing machine, cooker space, extractor fan.