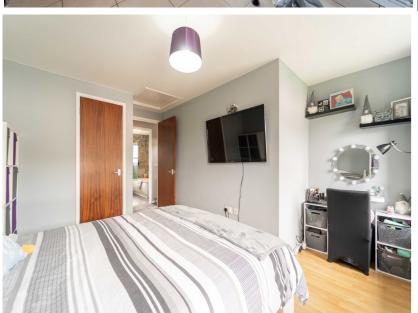

# First Floor

Landing (6' 10" x 3' 04")

Bedroom One (14' 06" x 13' 00") Front aspect double Bedroom with Laminate Wooden Floor and access to built-in storage.

Bedroom Two (11' 06" x 6' 07")
Rear aspect double Bedroom with Laminate Wooden Floor and access to built-in storage.