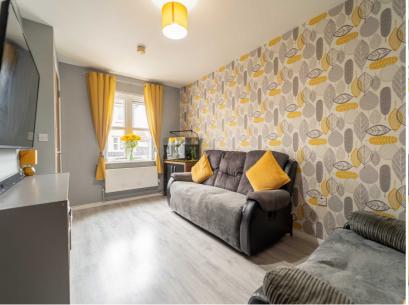

# **Ground Floor**

Entrance Hall (4' 02" x 3' 07")
Access via a uPVC and double-Glazed Door. Complete with Laminate Wooden Flooring.

Living Room (14' 06" x 9' 02")
Spacious front aspect Reception Room complete with Laminate Wooden Flooring and access to under Stair Storage.