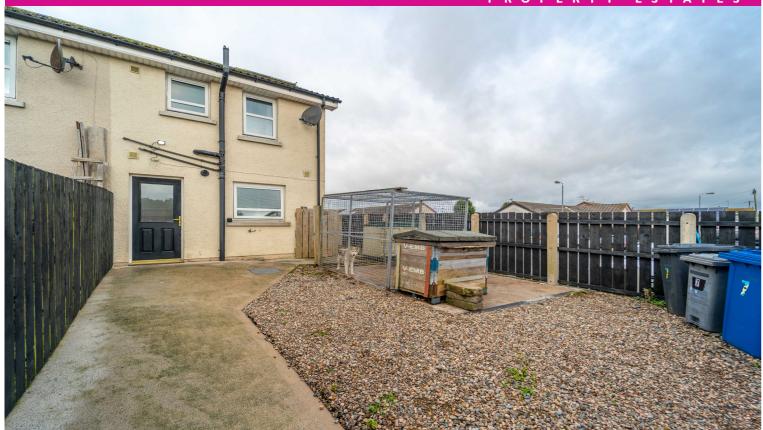

# Outside

A Fence enclosed Garden in loose stone.

There is a Fence enclosed Garden in loose Stone and Paving.