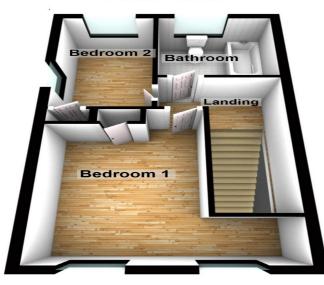

# Independent

**Ground Floor** 

**First Floor** 

These particulars are given on the understanding that they will not be construed as part of a contract or lease. Whilst every care is taken in compiling the information, we give no guarantee as to the accuracy thereof and prospective purchasers are recommended to satisfy themselves regarding the particulars. We have not tested any heating or electrical systems

# First Floor

Landing (6' 10" x 3' 04")

Bedroom One (14' 06" x 13' 00") Front aspect double Bedroom with Laminate Wooden Floor and access to built-in storage.

Bedroom Two (11' 06" x 6' 07")
Rear aspect double Bedroom with Laminate Wooden Floor and access to built-in storage.

Bathroom (7' 10" x 6' 00")
Comprising a three-piece white suite comprising a Bath with a Mains Shower over, a Low Flush W.C. and a Sink with Storage under. Complete with Tiled Flooring and part Tiled Walls.