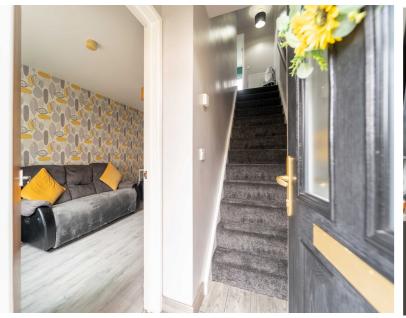

# **Ground Floor**

Entrance Hall (4' 02" x 3' 07")
Access via a uPVC and double-Glazed Door. Complete with Laminate Wooden Flooring.

Living Room (14' 06" x 9' 02")
Spacious front aspect Reception Room complete with Laminate Wooden Flooring and access to under Stair Storage.

# First Floor

Landing (6' 10" x 3' 04")

Bedroom One (14' 06" x 13' 00") Front aspect double Bedroom with Laminate Wooden Floor and access to built-in storage.

Bedroom Two (11' 06" x 6' 07")
Rear aspect double Bedroom with Laminate Wooden Floor and access to built-in storage.