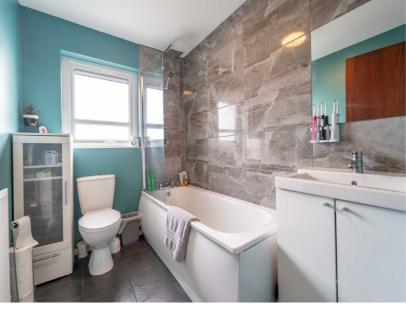

Bathroom (7' 10" x 6' 00")
Comprising a three-piece white suite comprising a Bath with a Mains Shower over, a Low Flush W.C. and a Sink with Storage under. Complete with Tiled Flooring and part Tiled Walls.