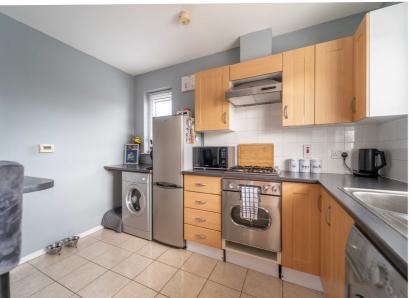

Kitchen / Dining (11' 06" x 9' 02")
Fitted Kitchen with a range of low-level storage units with complimentary Laminate roll-edge Worktops and a Breakfast Bar for Casual Dining. Comprising a four Ring Gas Hob with an Extractor Hood over, an integrated Oven, plumbing for a Washing Machine, a Stainless-Steel Sink and Drainer unit and space for a Tumble-dryer.