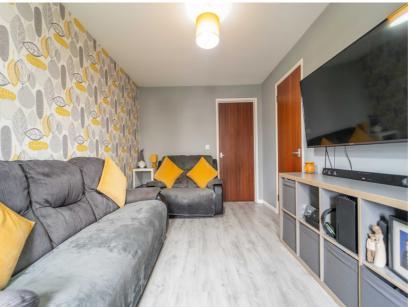

# **Ground Floor**

Entrance Hall (4' 02" x 3' 07")
Access via a uPVC and double-Glazed Door. Complete with Laminate Wooden Flooring.

Living Room (14' 06" x 9' 02")
Spacious front aspect Reception Room complete with Laminate Wooden Flooring and access to under Stair Storage.