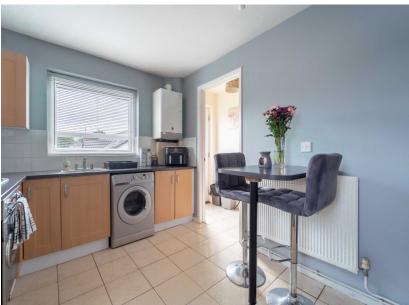

Kitchen / Dining (11' 06" x 9' 02")
Fitted Kitchen with a range of low-level storage units with complimentary Laminate roll-edge Worktops and a Breakfast Bar for Casual Dining. Comprising a four Ring Gas Hob with an Extractor Hood over, an integrated Oven, plumbing for a Washing Machine, a Stainless-Steel Sink and Drainer unit and space for a Tumble-dryer.