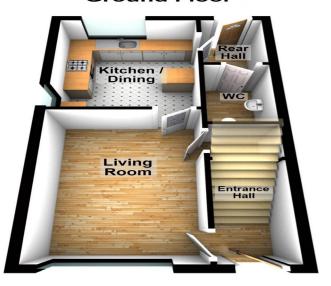

# Independent

**Ground Floor** 

**First Floor** 

These particulars are given on the understanding that they will not be construed as part of a contract or lease. Whilst every care is taken in compiling the information, we give no guarantee as to the accuracy thereof and prospective purchasers are recommended to satisfy themselves regarding the particulars. We have not tested any heating or electrical systems

# **Ground Floor**

Entrance Hall (4' 02" x 3' 07")
Access via a uPVC and double-Glazed Door. Complete with Laminate Wooden Flooring.

Living Room (14' 06" x 9' 02")
Spacious front aspect Reception Room complete with Laminate Wooden Flooring and access to under Stair Storage.

Kitchen / Dining (11' 06" x 9' 02")
Fitted Kitchen with a range of low-level storage units with complimentary Laminate roll-edge Worktops and a Breakfast Bar for Casual Dining. Comprising a four Ring Gas Hob with an Extractor Hood over, an integrated Oven, plumbing for a Washing Machine, a Stainless-Steel Sink and Drainer unit and space for a Tumble-dryer.

Rear Hallway (6' 00" x 3' 04")
Complete with Tiled Flooring. A uPVC a double-Glazed Door provides access to the rear Garden.

# W.C. (6' 01" x 3' 04")

Two-piece suite comprising a W.C. and a Sink with a Tiled Splashback. Complete with Tiled Flooring and an Extractor Fan.