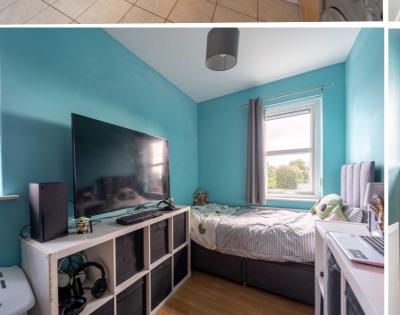

# First Floor

Landing (6' 10" x 3' 04")

Bedroom One (14' 06" x 13' 00") Front aspect double Bedroom with Laminate Wooden Floor and access to built-in storage.

Bedroom Two (11' 06" x 6' 07")
Rear aspect double Bedroom with Laminate Wooden Floor and access to built-in storage.