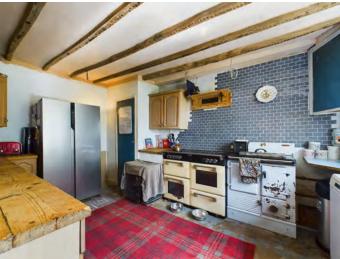

The home boasts a spacious living room, complete with a cosy fireplace, creating a warm and inviting atmosphere ideal for family gatherings and relaxation. The kitchen, though compact, offers a practical layout and can be re-imagined to suit modern tastes and needs.