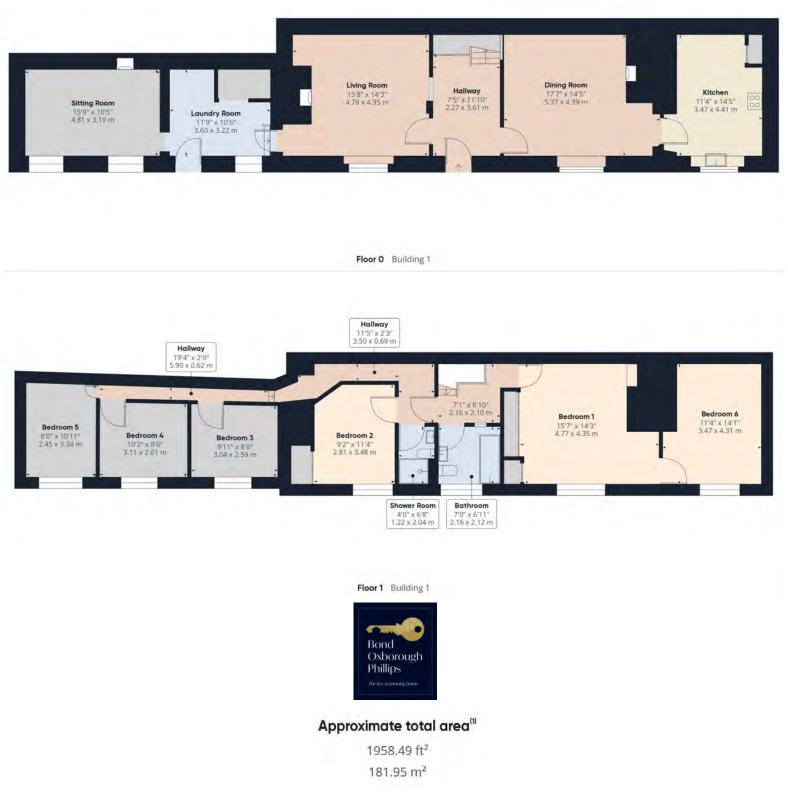

- Detached Rural Family Home
- Offering Six Bedrooms
- Multiple Reception Rooms
- Generous 0.70-Acre Plot
- Large Established Gardens
- Surrounding Countryside Views
- Ample Gated Driveway Parking
- Standard Broadband Connectivity
- Private Septic Tank Drainage
- LPG Gas Central Heating
- Tenure Freehold
- Council Tax Band D
- EPC F

Located on the tranquil outskirts of Northlew, this expansive five/sixbedroom house offers a rare opportunity to craft a bespoke family home within a picturesque rural setting. Set on a generous 0.70-acre plot, the property features large established gardens and ample off-road parking to the frontage.

The home boasts a spacious living room, complete with a cosy fireplace, creating a warm and inviting atmosphere ideal for family gatherings and relaxation. The kitchen, though compact, offers a practical layout and can be re-imagined to suit modern tastes and needs.