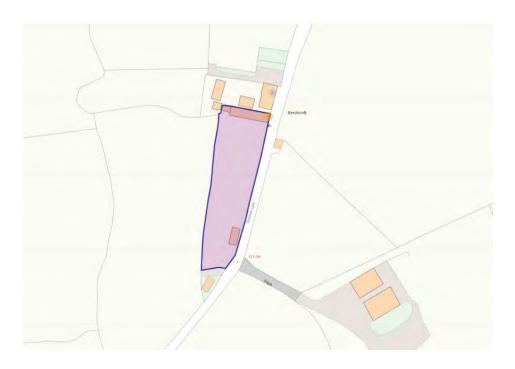

Located on the tranquil outskirts of Northlew, this expansive five/sixbedroom house offers a rare opportunity to craft a bespoke family home within a picturesque rural setting. Set on a generous 0.70-acre plot, the property features large established gardens and ample off-road parking to the frontage.