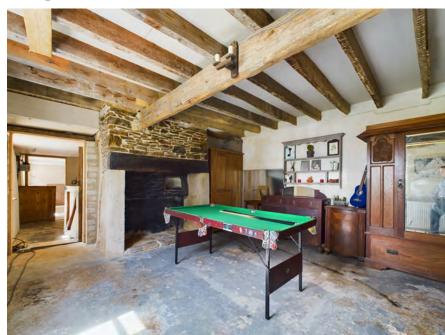

The home boasts a spacious living room, complete with a cosy fireplace, creating a warm and inviting atmosphere ideal for family gatherings and relaxation. The kitchen, though compact, offers a practical layout and can be re-imagined to suit modern tastes and needs.