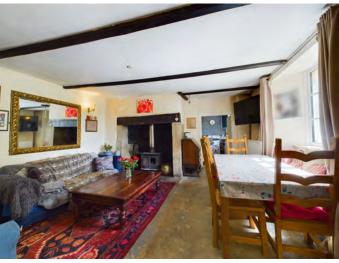

The home boasts a spacious living room, complete with a cosy fireplace, creating a warm and inviting atmosphere ideal for family gatherings and relaxation. The kitchen, though compact, offers a practical layout and can be re-imagined to suit modern tastes and needs.