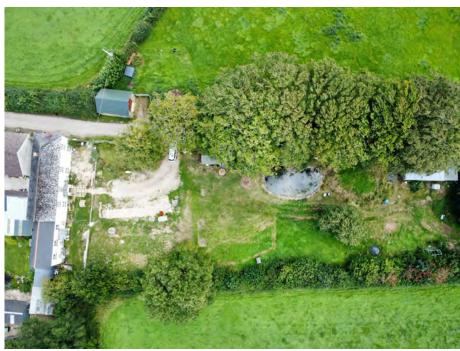

Located on the tranquil outskirts of Northlew, this expansive five/sixbedroom house offers a rare opportunity to craft a bespoke family home within a picturesque rural setting. Set on a generous 0.70-acre plot, the property features large established gardens and ample off-road parking to the frontage.

Additional features include a substantial driveway, offering ample parking space for multiple vehicles, and the possibility of further development or landscaping. The property's expansive outdoor area not only enhances its appeal but also provides endless possibilities for extension, outdoor entertaining, or simply enjoying the peace and quiet of country living.