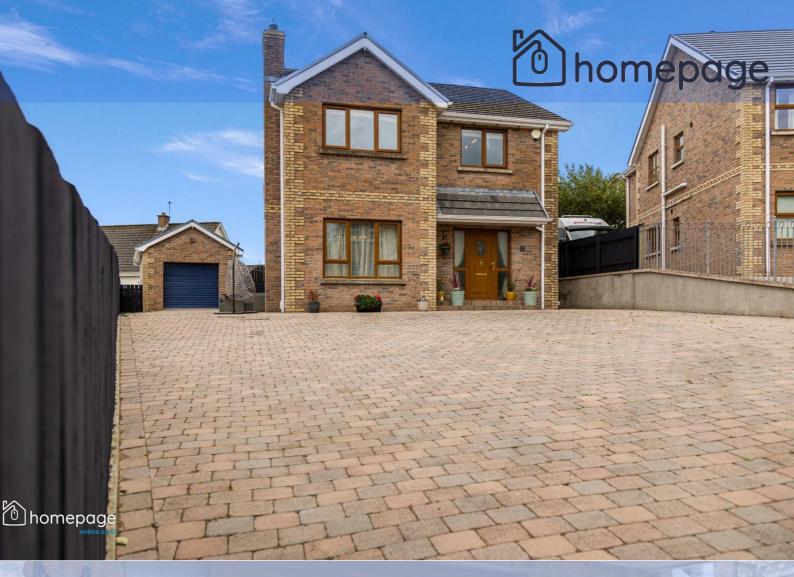

## 24 Briar Hill Greysteel, BT47 3DE

3

3

2

Homepage are delighted to present this three bedroom detached family home, conveniently located in the sought after Briar Hill, Greysteel.

This beautiful detached property is presented in a high standard throughout with a spacious entrance hall, lounge, kitchen/dining area, utility room with a downstairs WC, large sunroom, three well-proportioned bedrooms, large ensuite and family shower room.

Positioned on a generous plot, this property further benefits from a large paved driveway to the front, detached garage and private yard to the rear.

Offering excellent living accommodation and exceptional condition internally, this beautiful family home will appeal to a wide range of buyers.

LARGE DETACHED FAMILY HOME

**3 LARGE BEDROOMS** 

3 BATHROOMS

EXCELLENT CONDITION
THROUGHOUT

2 RECEPTION ROOMS

OPEN FIRE

UNDERFLOOR HEATING

**DETACHED GARAGE** 