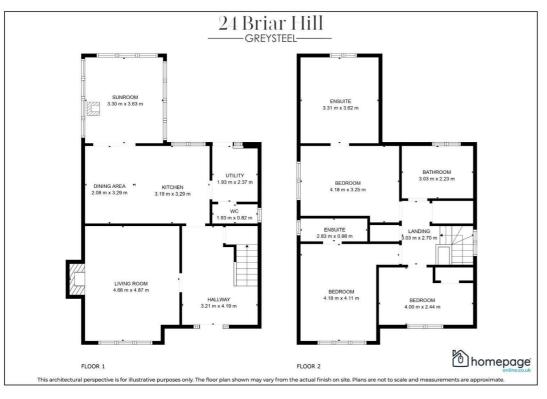

## 24 Briar Hill Greysteel, BT47 3DE

3

3

2

Homepage are delighted to present this three bedroom detached family home, conveniently located in the sought after Briar Hill, Greysteel.

This beautiful detached property is presented in a high standard throughout with a spacious entrance hall, lounge, kitchen/dining area, utility room with a downstairs WC, large sunroom, three well-proportioned bedrooms, large ensuite and family shower room.

LARGE DETACHED FAMILY HOME

**3 LARGE BEDROOMS** 

3 BATHROOMS

EXCELLENT CONDITION
THROUGHOUT

2 RECEPTION ROOMS

OPEN FIRE

UNDERFLOOR HEATING

**DETACHED GARAGE** 