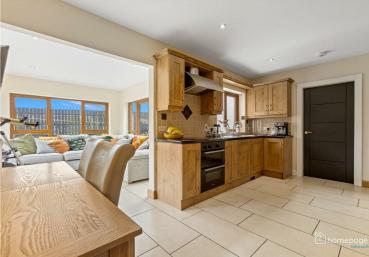

## 24 Briar Hill Greysteel, BT47 3DE

3

3

2

Homepage are delighted to present this three bedroom detached family home, conveniently located in the sought after Briar Hill, Greysteel.

This beautiful detached property is presented in a high standard throughout with a spacious entrance hall, lounge, kitchen/dining area, utility room with a downstairs WC, large sunroom, three well-proportioned bedrooms, large ensuite and family shower room.