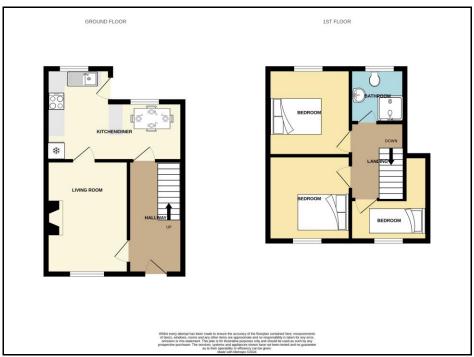

## For Sale

7 Millside Mews, Old Chapel, Bandon, Co Cork. P72FX65

3 bed in small quiet estate with side access

Paddy Murray Auctioneers are delighted to bring to the market, No 7 Millside Mews, a spacious and inviting 3 bed residence nestled within a small housing estate on the verge of Bandon town. Conveniently located in this mature and highly sought after estate, the location alone speaks volumes about this property offering the occupier a level of privacy and quietness that is difficult to replicate. The light filled interior of No 7 briefly comprises; a generously sized hallway with wc, a bright light filled living room to the front, an open plan kitchen/dining room to the rear, 3 generously sized bedrooms on the first floor and master bathroom completes the accommodation. Outside to the front, there is off street parking with a very manageable lawn and a private patio to the rear along with outside shed, accessed independently. Viewing is highly recommended.

BER number: 117552802 Energy performance: 242.33 kWh/m2/yr. CO2 indicator: 45.75 kgCO2/m2/yr

**Hallway** 1.91 X 5.13

Timber flooring, stairs to first floor, radiator, guest toilet with WC and WHB.

**Living Room** 3.92 X 5.06

Marble fireplace, timber flooring, radiator, center light, door to kitchen, window to front.

Kitchen/Dining Room L-Shaped

 Kitchen
 2.54
 X
 5.82

 Dining
 1.47
 X
 3.61

Built in kitchen units, plumbed for washing services, tiled surround, window to rear, extractor fan, breakfast island, radiator, window to rear, door to rear.

**Landing** 2.00 X 2.87

Carpet flooring, trap door to attic.

Master Bedroom 3.83 X 4.08

Built in wardrobes, carpet flooring, radiator, window to rear.

**Bedroom Two** 3.85 X 4.63

Built in wardrobes, carpet flooring, radiator, window to front.

 Bedroom Three
 3.49
 X
 2.28

 Alcove
 2.07
 X
 1.39

Carpet flooring, radiator, window to front.

**Bathroom** 2.67 X 2.02

WC, WHB, electric shower, extractor fan, heated towel rail, window to rear.