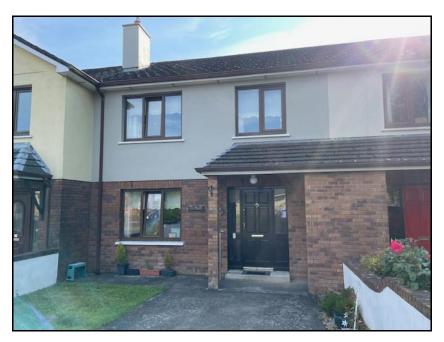

## For Sale

7 Millside Mews, Old Chapel, Bandon, Co Cork. P72FX65

3 bed in small quiet estate with side access

Paddy Murray Auctioneers are delighted to bring to the market, No 7 Millside Mews, a spacious and inviting 3 bed residence nestled within a small housing estate on the verge of Bandon town. Conveniently located in this mature and highly sought after estate, the location alone speaks volumes about this property offering the occupier a level of privacy and quietness that is difficult to replicate. The light filled interior of No 7 briefly comprises; a generously sized hallway with wc, a bright light filled living room to the front, an open plan kitchen/dining room to the rear, 3 generously sized bedrooms on the first floor and master bathroom completes the accommodation. Outside to the front, there is off street parking with a very manageable lawn and a private patio to the rear along with outside shed, accessed independently. Viewing is highly recommended.