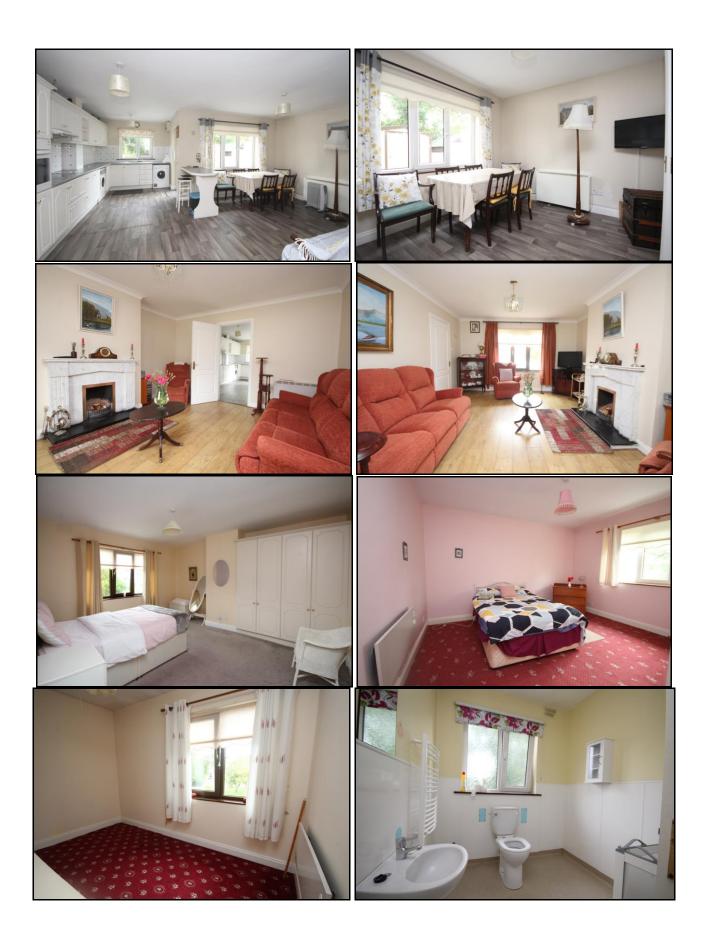

BER number: 117552802 Energy performance: 242.33 kWh/m2/yr. CO2 indicator: 45.75 kgCO2/m2/yr

**Hallway** 1.91 X 5.13

Timber flooring, stairs to first floor, radiator, guest toilet with WC and WHB.

**Living Room** 3.92 X 5.06

Marble fireplace, timber flooring, radiator, center light, door to kitchen, window to front.

Kitchen/Dining Room L-Shaped

 Kitchen
 2.54
 X
 5.82

 Dining
 1.47
 X
 3.61

Built in kitchen units, plumbed for washing services, tiled surround, window to rear, extractor fan, breakfast island, radiator, window to rear, door to rear.

**Landing** 2.00 X 2.87

Carpet flooring, trap door to attic.

Master Bedroom 3.83 X 4.08

Built in wardrobes, carpet flooring, radiator, window to rear.

**Bedroom Two** 3.85 X 4.63

Built in wardrobes, carpet flooring, radiator, window to front.

 Bedroom Three
 3.49
 X
 2.28

 Alcove
 2.07
 X
 1.39

Carpet flooring, radiator, window to front.

**Bathroom** 2.67 X 2.02

WC, WHB, electric shower, extractor fan, heated towel rail, window to rear.