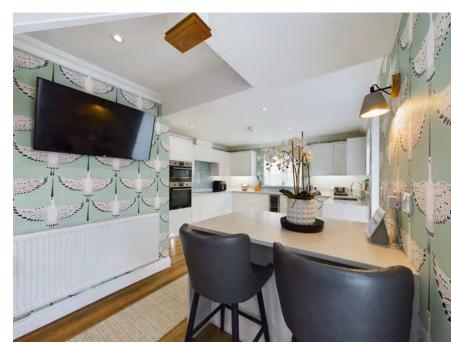

The heart of the home is the large, newly renovated kitchen, which boasts contemporary finishes and ample space for cooking and casual dining. Adjacent to the kitchen is a dedicated dining room and a spacious living area, both of which are perfect for entertaining guests or enjoying family time.