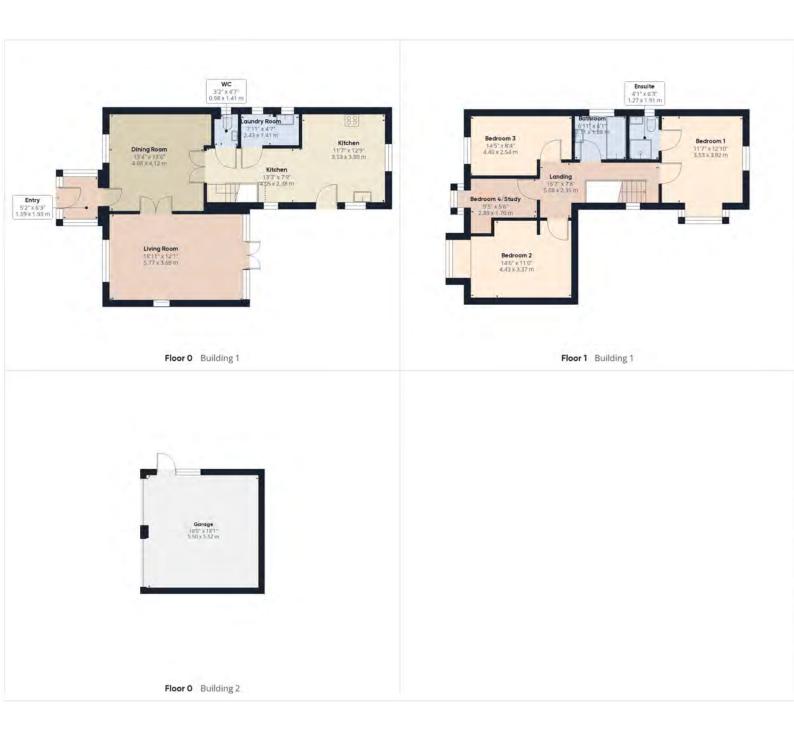

## 1 Foulston Way, Bodmin, PL31 2QH

Set on a private gated estate, a fabulous four bedroom detached home, with generous living space throughout.

- Impressive Detached Modern
  Home
- Family Bathroom & Master En-Suite
- Stunning Gated Estate set back from all main roads.
- Spacious Kitchen
- Practical Utility Room
- Private Rear Garden
- Long Off-Road Gated Driveway
- Popular Town Location
- EPC C

Set in the heart of a private gated development in Bodmin, this large family home offers highly versatile accommodation throughout.

Foulston Way is a stunning and completely renovated property that offers the perfect blend of modern living and comfort. This spacious home features four generously sized bedrooms, one of which includes a luxurious ensuite, making it an ideal choice for families or those looking to upgrade their living space.

The heart of the home is the large, newly renovated kitchen, which boasts contemporary finishes and ample space for cooking and casual dining. Adjacent to the kitchen is a dedicated dining room and a spacious living area, both of which are perfect for entertaining guests or enjoying family time.

The property also benefits from a separate utility room, offering additional convenience and storage, as well as a downstairs WC for added practicality.

Externally, the property impresses with a long, block-paved driveway that provides ample parking space for multiple cars. The double garage, complete with remote-controlled electric doors, adds even more convenience and storage options.

The quaint garden offers a peaceful retreat and provides ample space for outdoor social gatherings, whether you're hosting a BBQ or simply enjoying a sunny afternoon.

1 Foulston Way is the perfect family home, offering a blend of modern amenities, ample space, and a welcoming atmosphere. Whether you're looking to move up the property ladder or seeking a spacious and stylish home for your family, this property is sure to meet all your needs. Don't miss the opportunity to make this beautiful house your new home!