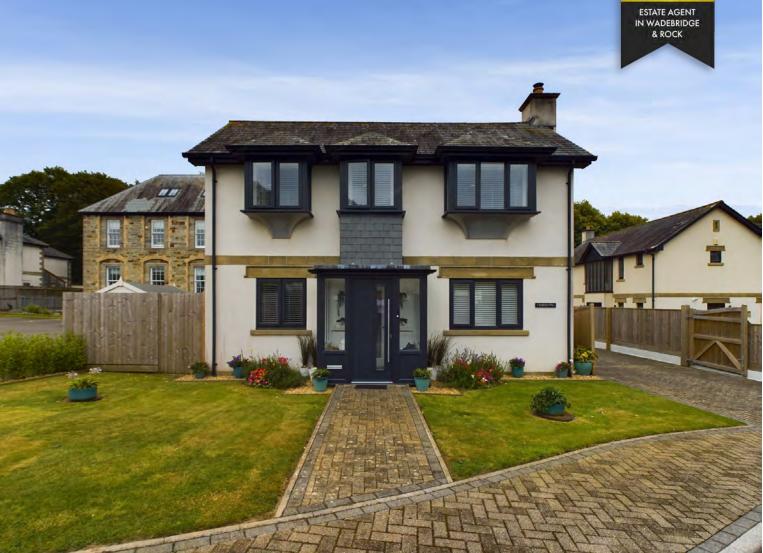

## 1 Foulston Way, Bodmin, PL31 2QH

Set on a private gated estate, a fabulous four bedroom detached home, with generous living space throughout.

- Impressive Detached Modern
  Home
- Family Bathroom & Master En-Suite
- Stunning Gated Estate set back from all main roads.
- Spacious Kitchen
- Practical Utility Room
- Private Rear Garden
- Long Off-Road Gated Driveway
- Popular Town Location
- EPC C

Set in the heart of a private gated development in Bodmin, this large family home offers highly versatile accommodation throughout.

Foulston Way is a stunning and completely renovated property that offers the perfect blend of modern living and comfort. This spacious home features four generously sized bedrooms, one of which includes a luxurious ensuite, making it an ideal choice for families or those looking to upgrade their living space.

The property also benefits from a separate utility room, offering additional convenience and storage, as well as a downstairs WC for added practicality.

Externally, the property impresses with a long, block-paved driveway that provides ample parking space for multiple cars. The double garage, complete with remote-controlled electric doors, adds even more convenience and storage options.