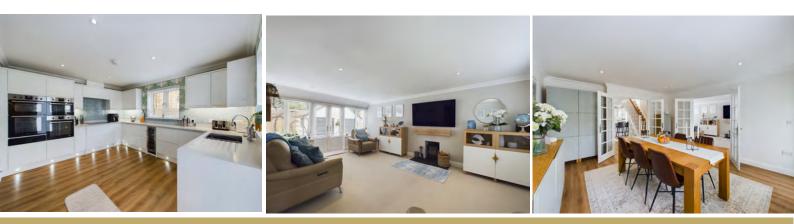

The heart of the home is the large, newly renovated kitchen, which boasts contemporary finishes and ample space for cooking and casual dining. Adjacent to the kitchen is a dedicated dining room and a spacious living area, both of which are perfect for entertaining guests or enjoying family time.