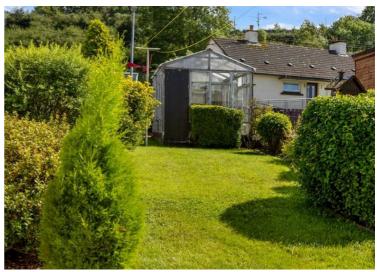

The exterior of the property offers an outbuilding with storage and an enclosed boiler house, mature lawns enclosed by decorative shrubs and hedgerows and a large wooden storage shed. The property further benefits from parking at the front and off-street parking to the rear, giving vehicles access to the storage shed.