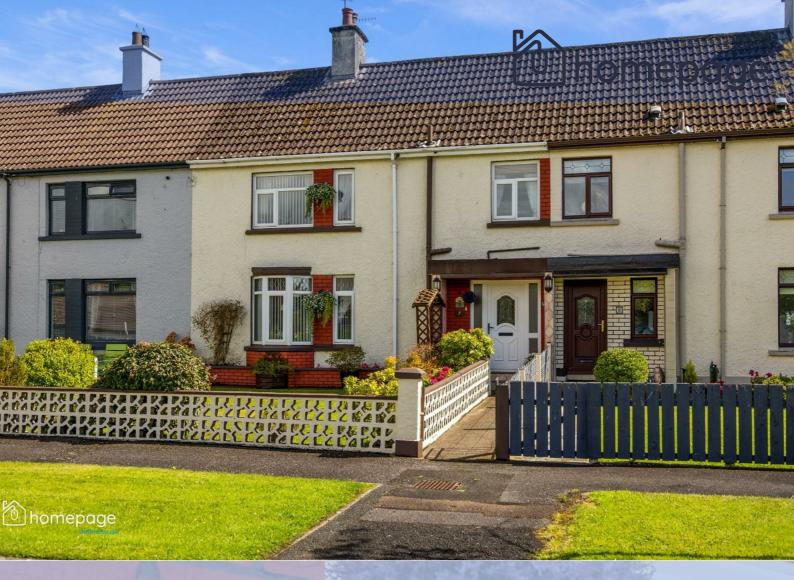

## 7 Church View Strabane, BT82 OPB

3

1

Homepage Estate Agents are delighted to offer for sale this very well presented 3-bedroom property located in the popular Church View development in Dunamanagh.

This mid-terrace family home has been very well maintained and presented throughout. With large living and kitchen accommodation, 3 well proportioned bedrooms, family bathroom and storage areas throughout.

The exterior of the property offers an outbuilding with storage and an enclosed boiler house, mature lawns enclosed by decorative shrubs and hedgerows and a large wooden storage shed. The property further benefits from parking at the front and off-street parking to the rear, giving vehicles access to the storage shed.