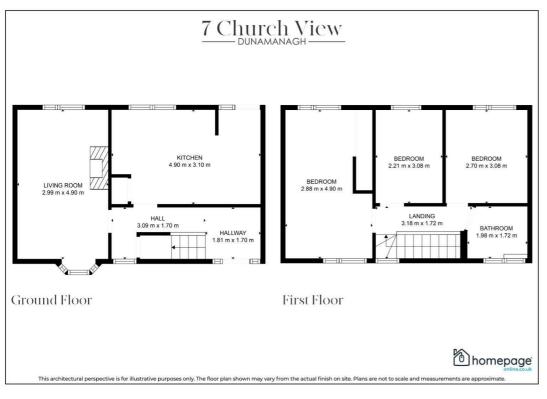

## 7 Church View Strabane, BT82 OPB

3

1

Homepage Estate Agents are delighted to offer for sale this very well presented 3-bedroom property located in the popular Church View development in Dunamanagh.

This mid-terrace family home has been very well maintained and presented throughout. With large living and kitchen accommodation, 3 well proportioned bedrooms, family bathroom and storage areas throughout.