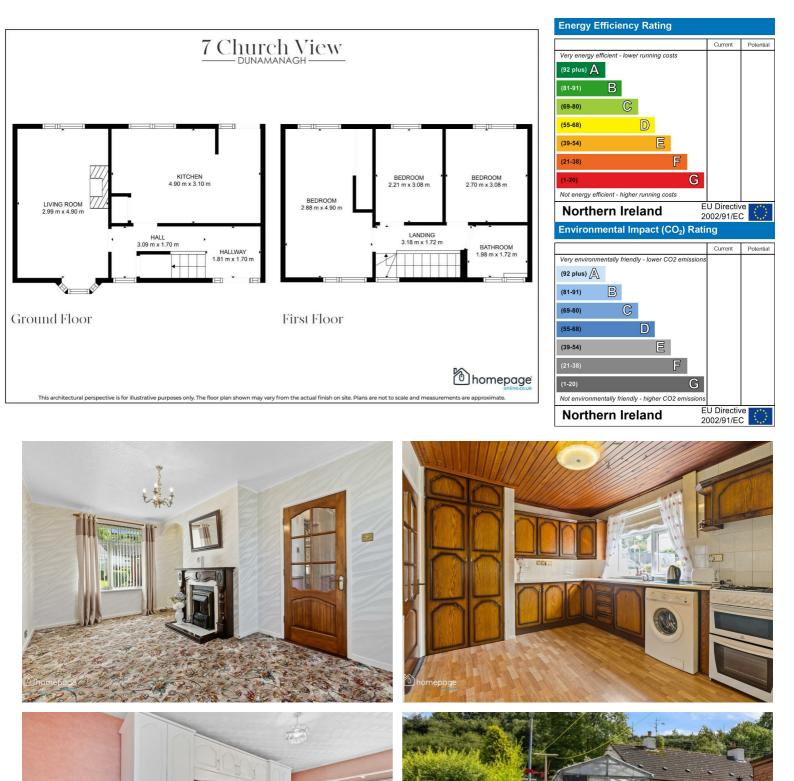

## 🖴 3 🗳 1 🕮 1 ≣

Homepage Estate Agents are delighted to offer for sale this very well presented 3-bedroom property located in the popular Church View development in Dunamanagh.

This mid-terrace family home has been very well maintained and presented throughout. With large living and kitchen accommodation, 3 well proportioned bedrooms, family bathroom and storage areas throughout.

The exterior of the property offers an outbuilding with storage and an enclosed boiler house, mature lawns enclosed by decorative shrubs and hedgerows and a large wooden storage shed. The property further benefits from parking at the front and off-street parking to the rear, giving vehicles access to the storage shed.

## Viewing

Please contact our Homepage NI Office on 08000465102 if you wish to arrange a viewing appointment for this property orrequire further information.

- **3 BEDROOMS**
- EXCELLENT CONDITION THROUGHOUT
- MID-TERRECED FAMILY HOME
- OFF-STREET PARKING
- OFC HEATING
- LARGE REAR GARDEN
- OUTBUILDINGS & STORAGE
- VEHICLE ACCESS TO REAR
- SOUGHT AFTER LOCATION