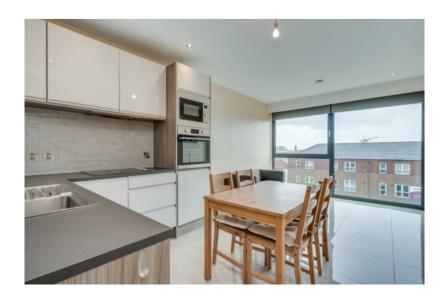

The communal halls are well looked after and the apartment comprises; entrance hall, lounge open plan to dining room with fantastic views and modern fitted kitchen with range of integrated appliances. There is a good sized double bedroom with built in robes and a modern shower room.

## Property Features

Third Floor, One Bedroom Apartment in Ideal City Centre Location

Lift Access to Third Floor

Lounge with Picture Window and City Views

Open plan to Modern Fitted Kitchen and Integrated Appliances