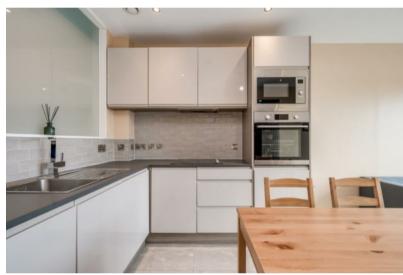

The communal halls are well looked after and the apartment comprises; entrance hall, lounge open plan to dining room with fantastic views and modern fitted kitchen with range of integrated appliances. There is a good sized double bedroom with built in robes and a modern shower room.

## Property Features

Third Floor, One Bedroom Apartment in Ideal City Centre Location

Lift Access to Third Floor

Lounge with Picture Window and City Views

Open plan to Modern Fitted Kitchen and Integrated Appliances