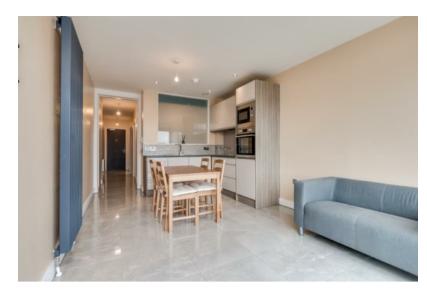

The communal halls are well looked after and the apartment comprises; entrance hall, lounge open plan to dining room with fantastic views and modern fitted kitchen with range of integrated appliances. There is a good sized double bedroom with built in robes and a modern shower room.

## Property Features

Third Floor, One Bedroom Apartment in Ideal City Centre Location

Lift Access to Third Floor

Lounge with Picture Window and City Views

Open plan to Modern Fitted Kitchen and Integrated Appliances