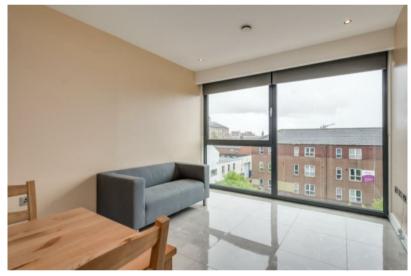

Ideally situated in the heart of Belfast City Centre on the Dublin Road, walking distance of many local amenities the city has to offer. The apartment is modern and a great design for a couple or single occupier and offers an excellent city living feel with picture window from the living room.

The communal halls are well looked after and the apartment comprises; entrance hall, lounge open plan to dining room with fantastic views and modern fitted kitchen with range of integrated appliances. There is a good sized double bedroom with built in robes and a modern shower room.

## Property Features

Third Floor, One Bedroom Apartment in Ideal City Centre Location

Lift Access to Third Floor

Lounge with Picture Window and City Views

Open plan to Modern Fitted Kitchen and Integrated Appliances