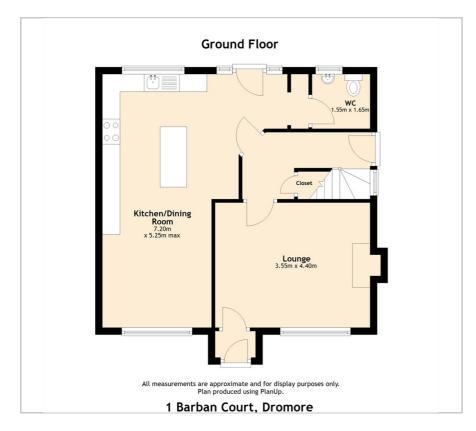

This property has a bright and spacious internal accommodation comprising of a generous living room and a modern open plan kitchen diner, ground floor WC. First floor comprising of three bedrooms with a en suite and family bathroom with separate bath and shower. Furthermore, this property boasts a fully enclosed rear garden to enjoy.

Floor Plan Area Map