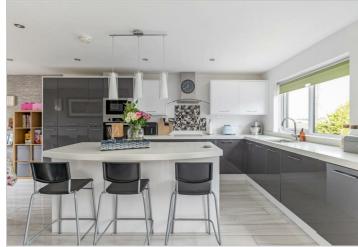

This property has a bright and spacious internal accommodation comprising of a generous living room and a modern open plan kitchen diner, ground floor WC. First floor comprising of three bedrooms with a en suite and family bathroom with separate bath and shower. Furthermore, this property boasts a fully enclosed rear garden to enjoy.

## **Viewing**

Please contact our Cairns and Downing Office on 02896 223 011 if you wish to arrange a viewing appointment for this property or require further information.

- Spacious Lounge With Wood Burning Stove
- Luxury Fitted Kitchen And Dining Area With Integrated Appliances
- Cloakroom With Low Flush Suite
- Three Good Sized Bedrooms (Master With En Suite)
- Bathroom With White Suite
- Enclosed Rear Garden Laid In Lawn
- Front Garden With Driveway To Side/Garage With Up Roller Shutter Door
- PVC Double Glazed Windows And Doors
- Oil Fired Central Heating System