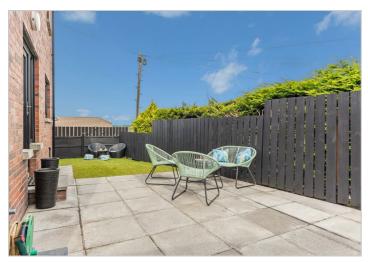

This property has a bright and spacious internal accommodation comprising of a generous living room and a modern open plan kitchen diner, ground floor WC. First floor comprising of three bedrooms with a en suite and family bathroom with separate bath and shower. Furthermore, this property boasts a fully enclosed rear garden to enjoy.

## **Viewing**

Please contact our Cairns and Downing Office on 02896 223 011 if you wish to arrange a viewing appointment for this property or require further information.

- Spacious Lounge With Wood Burning Stove
- Luxury Fitted Kitchen And Dining Area With Integrated Appliances
- Cloakroom With Low Flush Suite
- Three Good Sized Bedrooms (Master With En Suite)
- Bathroom With White Suite
- Enclosed Rear Garden Laid In Lawn
- Front Garden With Driveway To Side/Garage With Up Roller Shutter Door
- PVC Double Glazed Windows And Doors
- Oil Fired Central Heating System