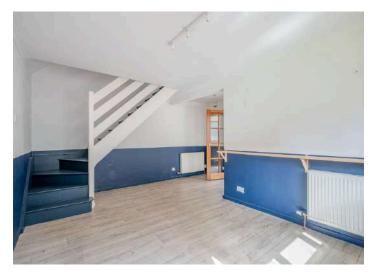

# First Floor

- Landing
- Bedroom One 15'8" x 9'
- Bedroom Two 9'1" x 8'11"
- Shower Room