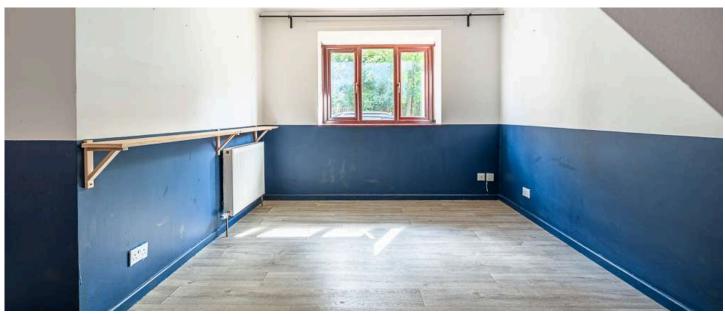

# First Floor

- Landing
- Bedroom One 15'8" x 9'
- Bedroom Two 9'1" x 8'11"
- Shower Room