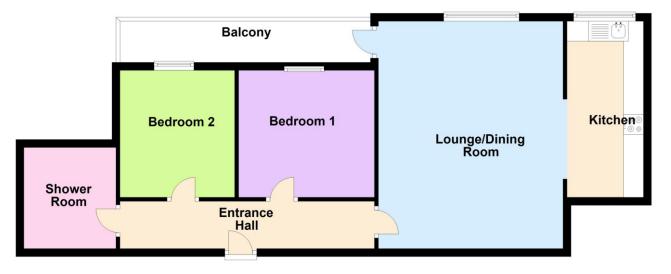

## Communal Entrance Hall

Stairs to second floor.

### Entrance Hall

Laminate flooring, intercom system, gas boiler.

### Lounge/ Dining Area

21'6" x 10'5" (6.55m x 3.18m) Feature vaulted ceiling and floor to ceiling window, wooden flooring, with balcony over looking green area.

### Kitchen

14'6" x 6'9" (4.42m x 2.06m) Extensive range of luxury fitted units, laminate work tops, built-in ceramic hob and electric oven, plumbed for washing machine, over head extractor fan, single drainer stainless steel sink unit, mixer tap, integrated fridge/ freezer, part tiled walls, tiled flooring, open plan to lounge.

### Bedroom 1

11'7" x 9'5" (3.53m x 2.87m) Wooden flooring, built-in robe with mirror slide doors.

### Bedroom 2

10'2" x 9'5" (3.1m x 2.87m) laminate flooring, built-in robes.

## Shower Room

Separate shower cubicle with controlled shower unit, wash hand basin, low level WC, wall and floor tiling, chrome towel rail

#### **Communal Car Parking** To Rear

Management Co Approx. fees are £1200 per annum.

### **Ground Floor**

Other important information which you will need to know about this property can be found at reedsrains.co.uk