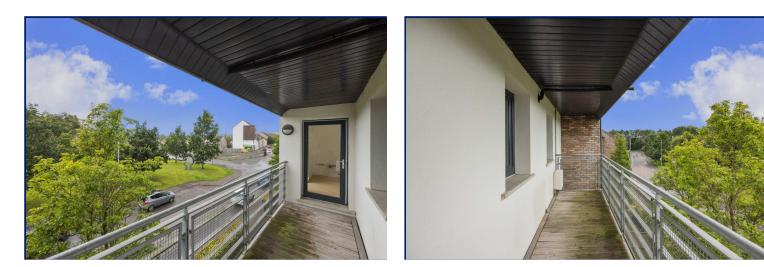

### Lounge/ Dining Area

21'6" x 10'5" (6.55m x 3.18m) Feature vaulted ceiling and floor to ceiling window, wooden flooring, with balcony over looking green area.

#### **Communal Car Parking** To Rear

Management Co Approx. fees are £1200 per annum.