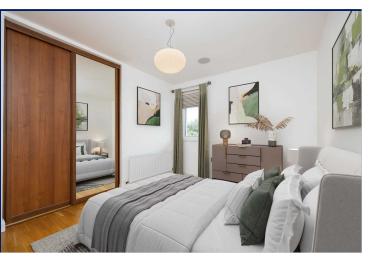

### Bedroom 1

11'7" x 9'5" (3.53m x 2.87m) Wooden flooring, built-in robe with mirror slide doors.

### Bedroom 2

10'2" x 9'5" (3.1m x 2.87m) laminate flooring, built-in robes.