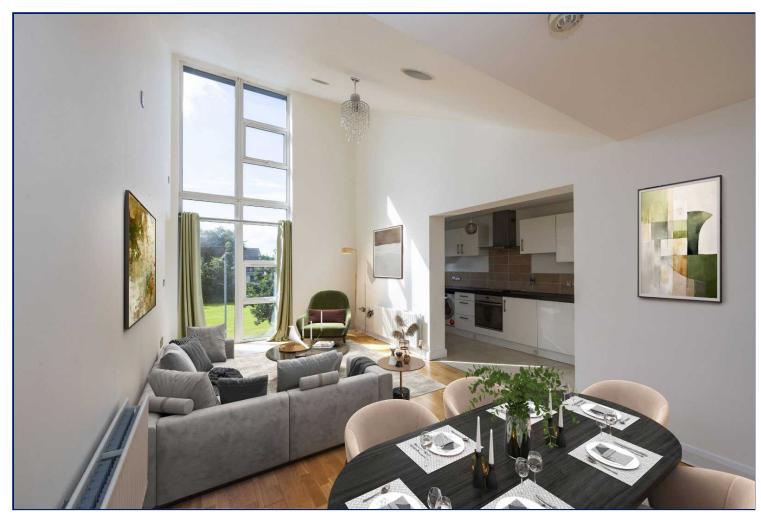

### Lounge/ Dining Area

21'6" x 10'5" (6.55m x 3.18m) Feature vaulted ceiling and floor to ceiling window, wooden flooring, with balcony over looking green area.

### Kitchen

14'6" x 6'9" (4.42m x 2.06m) Extensive range of luxury fitted units, laminate work tops, built-in ceramic hob and electric oven, plumbed for washing machine, over head extractor fan, single drainer stainless steel sink unit, mixer tap, integrated fridge/ freezer, part tiled walls, tiled flooring, open plan to lounge.