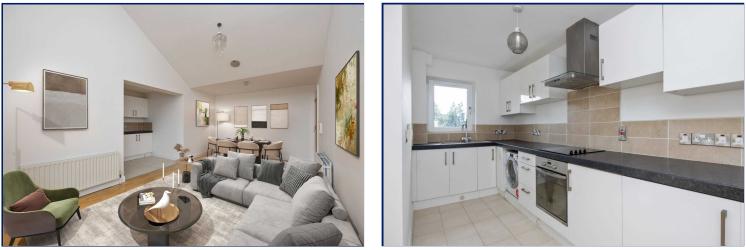

### Lounge/ Dining Area

21'6" x 10'5" (6.55m x 3.18m) Feature vaulted ceiling and floor to ceiling window, wooden flooring, with balcony over looking green area.

### Kitchen

14'6" x 6'9" (4.42m x 2.06m) Extensive range of luxury fitted units, laminate work tops, built-in ceramic hob and electric oven, plumbed for washing machine, over head extractor fan, single drainer stainless steel sink unit, mixer tap, integrated fridge/ freezer, part tiled walls, tiled flooring, open plan to lounge.

### Bedroom 1

11'7" x 9'5" (3.53m x 2.87m) Wooden flooring, built-in robe with mirror slide doors.

### Bedroom 2

10'2" x 9'5" (3.1m x 2.87m) laminate flooring, built-in robes.