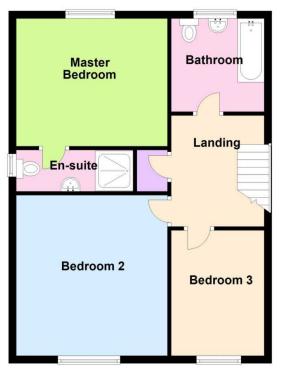

Landing

Built-in hot press.

Master Bedroom 11'9" x 10'6" (3.58m x 3.2m)

### En-suite

Separate shower cubicle with controlled shower unit, wash hand basin, low level WC, wall and flor tiling, extractor fan.

Bedroom 2 12'9" x 9'1" (3.89m x 2.77m)

Bedroom 3 9'3" x 8'3" (2.82m x 2.51m)

#### Bathroom

White suite comprising panelled bath, wash hand basin, low level WC, wall and floor tiling, extractor fan.

**First Floor** 

Other important information which you will need to know about this property can be found at reedsrains.co.uk