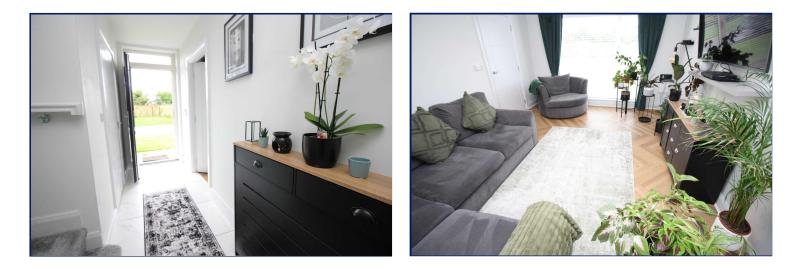

Reception Hall Tiled flooring, alarm system.

Cloaks/ WC Low level WC, wash hand basin.

### Lounge

15'8" x 11'6" (4.78m x 3.5m) Feature wooden flooring.