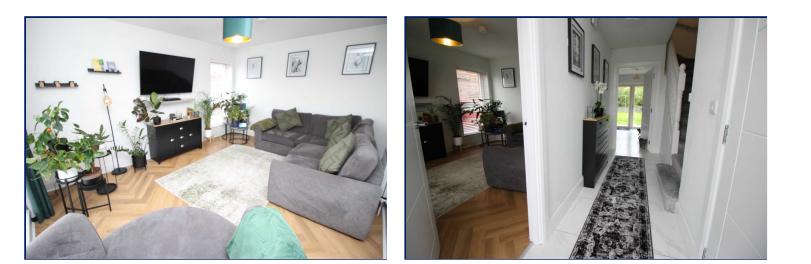

Reception Hall Tiled flooring, alarm system.

Cloaks/ WC Low level WC, wash hand basin.

### Lounge

15'8" x 11'6" (4.78m x 3.5m) Feature wooden flooring.