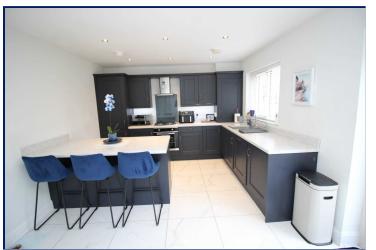

## **Kitchen/ Dining Room**

19'5" x 11'6" (5.92m x 3.5m) Exceptional range of modern fitted high and low level cabinets, single drainer stainless steel sink unit, laminate work tops, built-in gas hob and electric oven, newly installed fridge/ freezer, integrated, gas fired boiler, plumbed for washing machine, tiled flooring, French doors to rear. Recessed lighting.