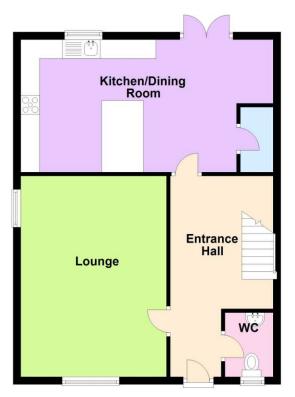

Reception Hall Tiled flooring, alarm system.

Cloaks/ WC Low level WC, wash hand basin.

### Lounge

15'8" x 11'6" (4.78m x 3.5m) Feature wooden flooring.

## **Kitchen/ Dining Room**

19'5" x 11'6" (5.92m x 3.5m) Exceptional range of modern fitted high and low level cabinets, single drainer stainless steel sink unit, laminate work tops, built-in gas hob and electric oven, newly installed fridge/ freezer, integrated, gas fired boiler, plumbed for washing machine, tiled flooring, French doors to rear. Recessed lighting.

For full EPC please contact the branch.

**Ground Floor** 

We may refer you to recommended providers of ancillary services such as Conveyancing, Mortgages, Insurance and Surveying. We may receive a referral fee for recommending their services. You are not under any obligation to use the services of the recommended provider, which may also be an associated company of Reeds Rains.