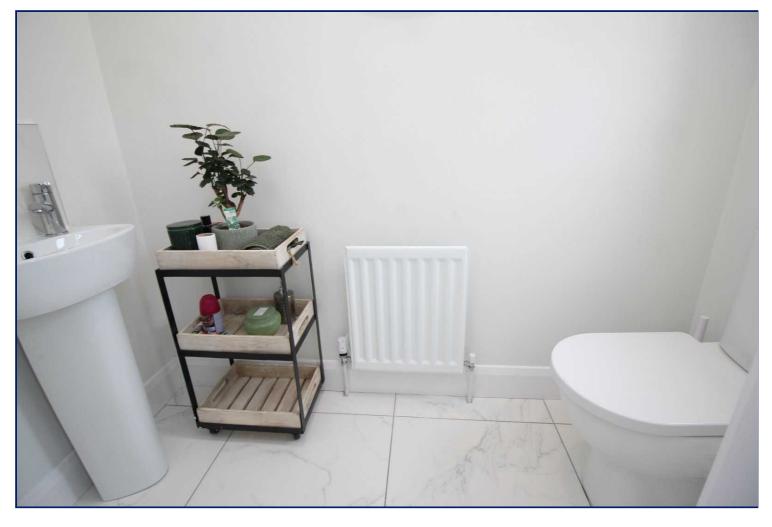

Reception Hall Tiled flooring, alarm system.

Cloaks/ WC Low level WC, wash hand basin.