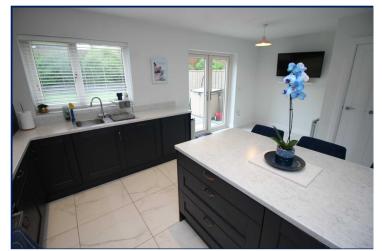

## **Kitchen/ Dining Room**

19'5" x 11'6" (5.92m x 3.5m) Exceptional range of modern fitted high and low level cabinets, single drainer stainless steel sink unit, laminate work tops, built-in gas hob and electric oven, newly installed fridge/ freezer, integrated, gas fired boiler, plumbed for washing machine, tiled flooring, French doors to rear. Recessed lighting.