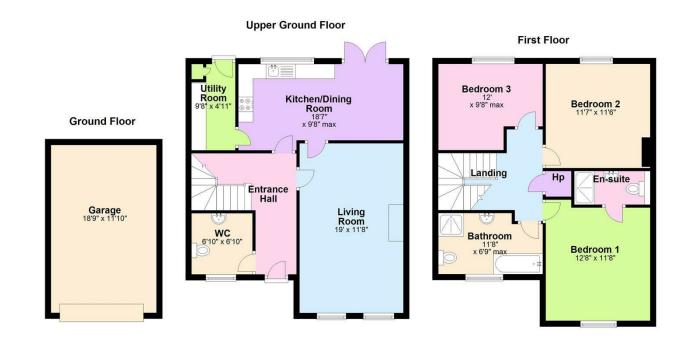

### Upper Ground Floor

Staired entrance to a modern town house with access to a spacious tiled floor living room that comes equipped with a fireplace for those cosy winter evenings, and two large front facing windows to keep the breeze flowing in the summer and the room filled with light. Ground floor comes with a W.C and wash hand basin. Adjacent is the kitchen which has plenty of worktop space and glass top induction burners fully furnished with wooden panel units, integrating the fridge freezer for a seamless look. The kitchen also provides access to a utility room with space for a washing machine and other storage. The open dining area next to the kitchen sits in front of double patio doors that leads directly to a private low maintenance garden that again has plenty of space for hosting or simply enjoying the sun.

## First floor

Large bedroom one with fully tiled ensuite with shower cubicle, W.C and wash hand basin. Laminate tile flooring in room and great natural light. Bedroom two and three are fully carpeted with great natural light shining in to the rooms. Large family bathroom with separate bath and shower units, fully tiled, W.C and wash hand basin.