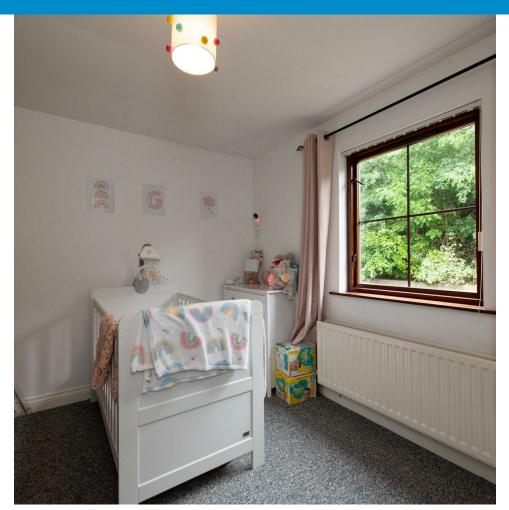

## First floor

Large bedroom one with fully tiled ensuite with shower cubicle, W.C and wash hand basin. Laminate tile flooring in room and great natural light. Bedroom two and three are fully carpeted with great natural light shining in to the rooms. Large family bathroom with separate bath and shower units, fully tiled, W.C and wash hand basin.