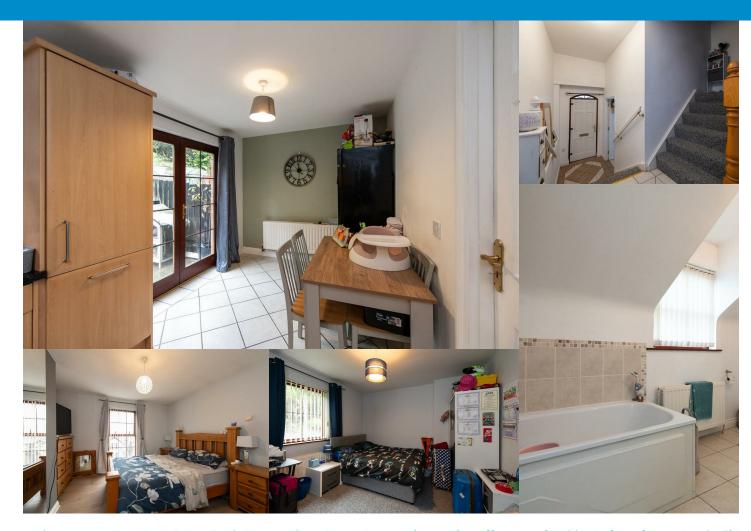

### Upper Ground Floor

Staired entrance to a modern town house with access to a spacious tiled floor living room that comes equipped with a fireplace for those cosy winter evenings, and two large front facing windows to keep the breeze flowing in the summer and the room filled with light. Ground floor comes with a W.C and wash hand basin. Adjacent is the kitchen which has plenty of worktop space and glass top induction burners fully furnished with wooden panel units, integrating the fridge freezer for a seamless look. The kitchen also provides access to a utility room with space for a washing machine and other storage. The open dining area next to the kitchen sits in front of double patio doors that leads directly to a private low maintenance garden that again has plenty of space for hosting or simply enjoying the sun.

## First floor

Large bedroom one with fully tiled ensuite with shower cubicle, W.C and wash hand basin. Laminate tile flooring in room and great natural light. Bedroom two and three are fully carpeted with great natural light shining in to the rooms. Large family bathroom with separate bath and shower units, fully tiled, W.C and wash hand basin.