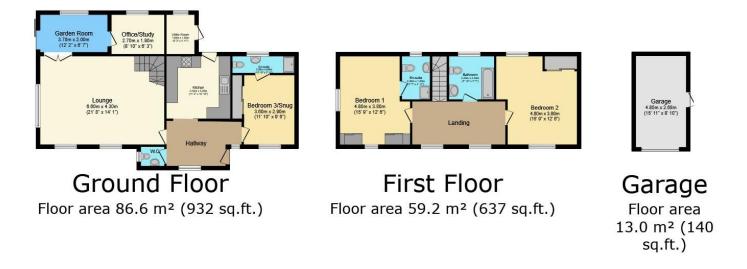

#### TOTAL: 158.7 m<sup>2</sup> (1,709 sq.ft.)

This floor plan is for illustrative purposes only. It is not drawn to scale. Any measurements, floor areas (including any total floor area), openings and orientations are approximate. No details are guaranteed, they cannot be relied upon for any purpose and do not form any part of any agreement. No liability is taken for any error, omission or misstatement. A party must rely upon its own inspection(s). Powered by www.Propertybox.io