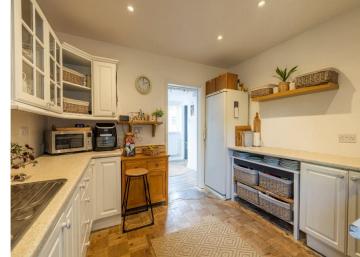

The Ground Floor is further enhanced by a versatile Study / Office, which can potentially serve as a small fourth Bedroom if needed. The heart of the home is a bright and airy triple-aspect Lounge, perfect for relaxation and entertaining. Adjacent to the Lounge, the Garden / Sun Room, currently used as a Dining Room, provides seamless access to the low-maintenance garden, ideal for enjoying meals or simply unwinding. The fitted Kitchen, with parquet flooring, has space and plumbing for a dishwasher and free-standing white goods whilst a handy block-built outside Utility has space for additional white goods and houses the newly installed boiler.