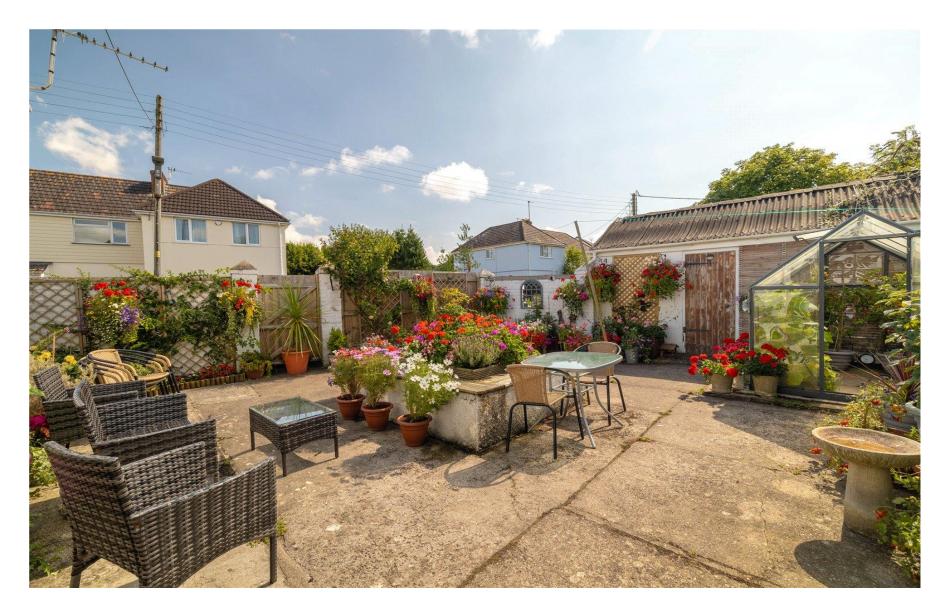

Outside, the garden is a private, sun-soaked retreat with space for potted plants and alfresco dining, creating a mini oasis for outdoor enjoyment. The property also benefits from side gated access, a Single Garage with power and light connected, and off-street parking for a couple of vehicles, ensuring practicality meets comfort in this delightful home.