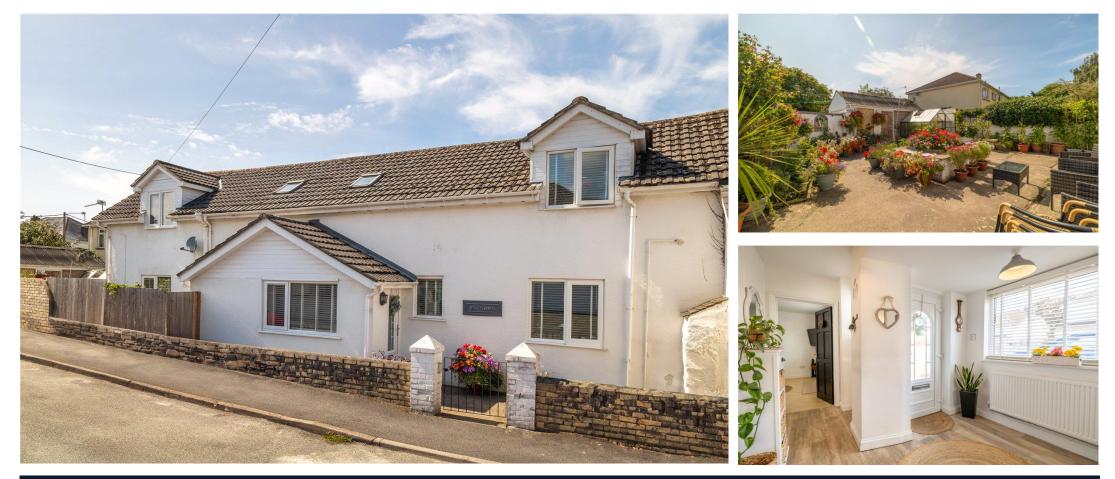

## A BEAUTIFULLY PRESENTED SEMI-DETACHED HOUSE

• 3-4 Bedrooms (1 located on the Ground Floor) (2 En-suite)

• Upstairs modern Bathroom

• Versatile Study / Office / small fourth Bedroom

- Bright & airy triple-aspect Lounge
- Garden / Sun Room opening to the garden
  - Fitted Kitchen & outside Utility
  - Private, sun-soaked garden
  - Single Garage & off-street parking

#### Overview

Located in the sought after area of Newport is this beautifully presented 3-4 Bedroom semi-detached house which offers a spacious and versatile living environment, perfect for a growing family or those seeking a flexible home layout.

The property boasts 3 generous double Bedrooms, with one conveniently located on the Ground Floor, complete with an En-suite Shower Room. Upstairs, 2 lightfilled double Bedrooms feature ample fitted storage, and the Main Bedroom enjoys the added benefit of an En-suite. To complement upstairs is a modern Bathroom with 3-piece suite adding to the convenience of this well-designed home.

The Ground Floor is further enhanced by a versatile Study / Office, which can potentially serve as a small fourth Bedroom if needed. The heart of the home is a bright and airy triple-aspect Lounge, perfect for relaxation and entertaining. Adjacent to the Lounge, the Garden / Sun Room, currently used as a Dining Room, provides seamless access to the low-maintenance garden, ideal for enjoying meals or simply unwinding. The fitted Kitchen, with parquet flooring, has space and plumbing for a dishwasher and free-standing white goods whilst a handy block-built outside Utility has space for additional white goods and houses the newly installed boiler.

Outside, the garden is a private, sun-soaked retreat with space for potted plants and alfresco dining, creating a mini oasis for outdoor enjoyment. The property also benefits from side gated access, a Single Garage with power and light connected, and off-street parking for a couple of vehicles, ensuring practicality meets comfort in this delightful home.