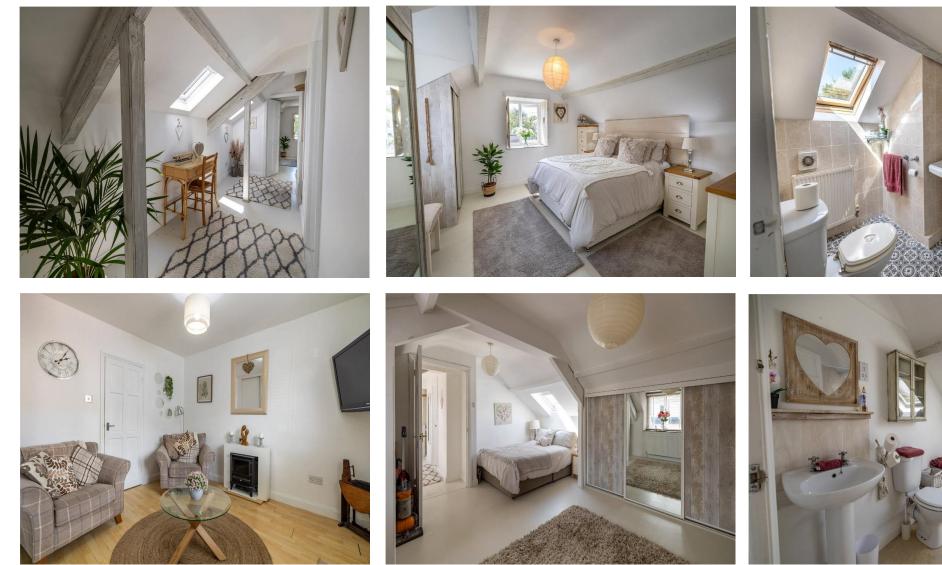

## A BEAUTIFULLY PRESENTED SEMI-DETACHED HOUSE

• 3-4 Bedrooms (1 located on the Ground Floor) (2 En-suite)

• Upstairs modern Bathroom

• Versatile Study / Office / small fourth Bedroom

- Bright & airy triple-aspect Lounge
- Garden / Sun Room opening to the garden
  - Fitted Kitchen & outside Utility
  - Private, sun-soaked garden
  - Single Garage & off-street parking

#### Overview

Located in the sought after area of Newport is this beautifully presented 3-4 Bedroom semi-detached house which offers a spacious and versatile living environment, perfect for a growing family or those seeking a flexible home layout.

The property boasts 3 generous double Bedrooms, with one conveniently located on the Ground Floor, complete with an En-suite Shower Room. Upstairs, 2 lightfilled double Bedrooms feature ample fitted storage, and the Main Bedroom enjoys the added benefit of an En-suite. To complement upstairs is a modern Bathroom with 3-piece suite adding to the convenience of this well-designed home.

The Ground Floor is further enhanced by a versatile Study / Office, which can potentially serve as a small fourth Bedroom if needed. The heart of the home is a bright and airy triple-aspect Lounge, perfect for relaxation and entertaining. Adjacent to the Lounge, the Garden / Sun Room, currently used as a Dining Room, provides seamless access to the low-maintenance garden, ideal for enjoying meals or simply unwinding. The fitted Kitchen, with parquet flooring, has space and plumbing for a dishwasher and free-standing white goods whilst a handy block-built outside Utility has space for additional white goods and houses the newly installed boiler.

Outside, the garden is a private, sun-soaked retreat with space for potted plants and alfresco dining, creating a mini oasis for outdoor enjoyment. The property also benefits from side gated access, a Single Garage with power and light connected, and off-street parking for a couple of vehicles, ensuring practicality meets comfort in this delightful home.