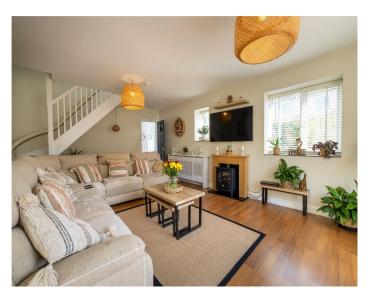

The Ground Floor is further enhanced by a versatile Study / Office, which can potentially serve as a small fourth Bedroom if needed. The heart of the home is a bright and airy triple-aspect Lounge, perfect for relaxation and entertaining. Adjacent to the Lounge, the Garden / Sun Room, currently used as a Dining Room, provides seamless access to the low-maintenance garden, ideal for enjoying meals or simply unwinding. The fitted Kitchen, with parquet flooring, has space and plumbing for a dishwasher and free-standing white goods whilst a handy block-built outside Utility has space for additional white goods and houses the newly installed boiler.