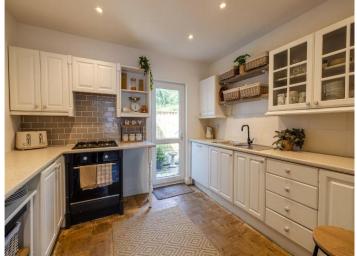

The Ground Floor is further enhanced by a versatile Study / Office, which can potentially serve as a small fourth Bedroom if needed. The heart of the home is a bright and airy triple-aspect Lounge, perfect for relaxation and entertaining. Adjacent to the Lounge, the Garden / Sun Room, currently used as a Dining Room, provides seamless access to the low-maintenance garden, ideal for enjoying meals or simply unwinding. The fitted Kitchen, with parquet flooring, has space and plumbing for a dishwasher and free-standing white goods whilst a handy block-built outside Utility has space for additional white goods and houses the newly installed boiler.