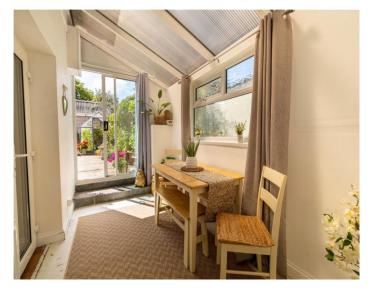

The Ground Floor is further enhanced by a versatile Study / Office, which can potentially serve as a small fourth Bedroom if needed. The heart of the home is a bright and airy triple-aspect Lounge, perfect for relaxation and entertaining. Adjacent to the Lounge, the Garden / Sun Room, currently used as a Dining Room, provides seamless access to the low-maintenance garden, ideal for enjoying meals or simply unwinding. The fitted Kitchen, with parquet flooring, has space and plumbing for a dishwasher and free-standing white goods whilst a handy block-built outside Utility has space for additional white goods and houses the newly installed boiler.