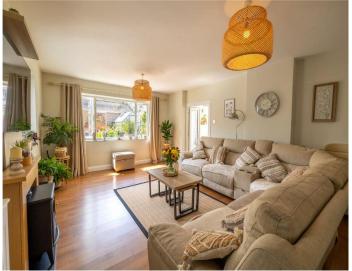

## A BEAUTIFULLY PRESENTED SEMI-DETACHED HOUSE

• 3-4 Bedrooms (1 located on the Ground Floor) (2 En-suite)

• Upstairs modern Bathroom

• Versatile Study / Office / small fourth Bedroom

- Bright & airy triple-aspect Lounge
- Garden / Sun Room opening to the garden
  - Fitted Kitchen & outside Utility
  - Private, sun-soaked garden
  - Single Garage & off-street parking

The property boasts 3 generous double Bedrooms, with one conveniently located on the Ground Floor, complete with an En-suite Shower Room. Upstairs, 2 lightfilled double Bedrooms feature ample fitted storage, and the Main Bedroom enjoys the added benefit of an En-suite. To complement upstairs is a modern Bathroom with 3-piece suite adding to the convenience of this well-designed home.

The Ground Floor is further enhanced by a versatile Study / Office, which can potentially serve as a small fourth Bedroom if needed. The heart of the home is a bright and airy triple-aspect Lounge, perfect for relaxation and entertaining. Adjacent to the Lounge, the Garden / Sun Room, currently used as a Dining Room, provides seamless access to the low-maintenance garden, ideal for enjoying meals or simply unwinding. The fitted Kitchen, with parquet flooring, has space and plumbing for a dishwasher and free-standing white goods whilst a handy block-built outside Utility has space for additional white goods and houses the newly installed boiler.