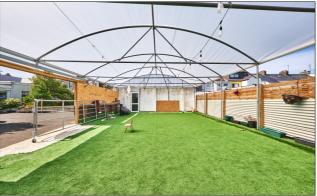

# **PORTSTEWART**

Site for replacement store / warehouse adjacent to 75 Central Avenue BT55 7BT
Offers Over £130,000

028 7083 2000 www.armstronggordon.com Armstrong Gordon are delighted to offer for sale this unique former cottage, marquee and garage with full planning permission for large replacement store situated in the centre of Portstewart .The property has a row off the laneway accessed off central avenue and currently has a range of uses even in its current state that could be applied for. The subject property /site is situated within walking distance to Portstewart Promenade and all local amenities.

### **SPECIAL FEATURES:**

- \*\* Current Site Already Has Marquee On Site & Former Cottage
- \*\* Planning In Place For Replacement Store
- \*\* Planning For Other Uses Could Be Obtained Subject To Necessary Consents
- \*\* Car Parking Area Included To Rear Of New Stone Area
- \*\* Accessed Off Private ROW
- \*\* Services On Site