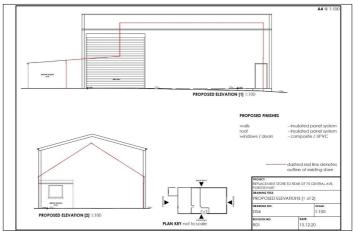

# **PORTSTEWART**

Site for replacement store / warehouse adjacent to 75 Central Avenue BT55 7BT
Offers Over £130,000

028 7083 2000 www.armstronggordon.com Armstrong Gordon are delighted to offer for sale this unique former cottage, marquee and garage with full planning permission for large replacement store situated in the centre of Portstewart .The property has a row off the laneway accessed off central avenue and currently has a range of uses even in its current state that could be applied for. The subject property /site is situated within walking distance to Portstewart Promenade and all local amenities.

### **SPECIAL FEATURES:**

- \*\* Current Site Already Has Marquee On Site & Former Cottage
- \*\* Planning In Place For Replacement Store
- \*\* Planning For Other Uses Could Be Obtained Subject To Necessary Consents
- \*\* Car Parking Area Included To Rear Of New Stone Area
- \*\* Accessed Off Private ROW
- \*\* Services On Site