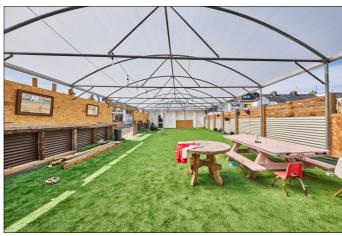

# **PORTSTEWART**

Site for replacement store / warehouse adjacent to 75 Central Avenue BT55 7BT
Offers Over £130,000

028 7083 2000 www.armstronggordon.com Armstrong Gordon are delighted to offer for sale this unique former cottage, marquee and garage with full planning permission for large replacement store situated in the centre of Portstewart .The property has a row off the laneway accessed off central avenue and currently has a range of uses even in its current state that could be applied for. The subject property /site is situated within walking distance to Portstewart Promenade and all local amenities.

### **SPECIAL FEATURES:**

- \*\* Current Site Already Has Marquee On Site & Former Cottage
- \*\* Planning In Place For Replacement Store
- \*\* Planning For Other Uses Could Be Obtained Subject To Necessary Consents
- \*\* Car Parking Area Included To Rear Of New Stone Area
- \*\* Accessed Off Private ROW
- \*\* Services On Site