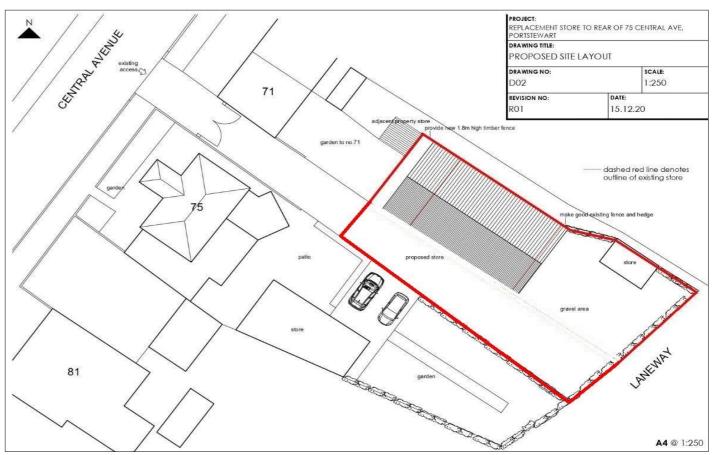

# **PORTSTEWART**

Site for replacement store / warehouse adjacent to 75 Central Avenue BT55 7BT
Offers Over £130,000

028 7083 2000 www.armstronggordon.com Armstrong Gordon are delighted to offer for sale this unique former cottage, marquee and garage with full planning permission for large replacement store situated in the centre of Portstewart .The property has a row off the laneway accessed off central avenue and currently has a range of uses even in its current state that could be applied for. The subject property /site is situated within walking distance to Portstewart Promenade and all local amenities.

Approaching Portstewart from Portrush, take your first left after the former York Bar and Restaurant onto Central Avenue and proceed up the hill. The site will be located behind number 75 on your left hand side opposite Portstewart Primary School.