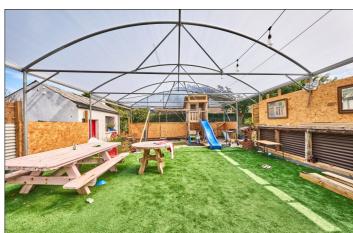

# **PORTSTEWART**

Site for replacement store / warehouse adjacent to 75 Central Avenue BT55 7BT
Offers Over £130,000

028 7083 2000 www.armstronggordon.com Armstrong Gordon are delighted to offer for sale this unique former cottage, marquee and garage with full planning permission for large replacement store situated in the centre of Portstewart .The property has a row off the laneway accessed off central avenue and currently has a range of uses even in its current state that could be applied for. The subject property /site is situated within walking distance to Portstewart Promenade and all local amenities.

### **SPECIAL FEATURES:**

- \*\* Current Site Already Has Marquee On Site & Former Cottage
- \*\* Planning In Place For Replacement Store
- \*\* Planning For Other Uses Could Be Obtained Subject To Necessary Consents
- \*\* Car Parking Area Included To Rear Of New Stone Area
- \*\* Accessed Off Private ROW
- \*\* Services On Site