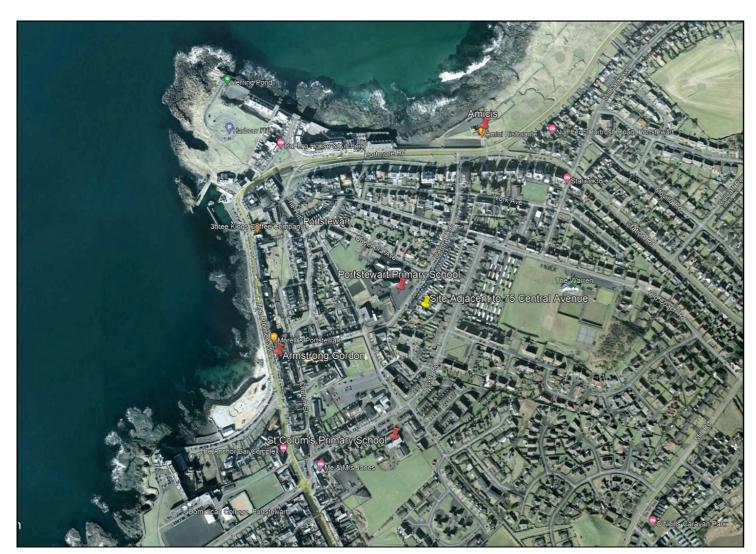

# **PORTSTEWART**

Site for replacement store / warehouse adjacent to 75 Central Avenue BT55 7BT
Offers Over £130,000

028 7083 2000 www.armstronggordon.com Armstrong Gordon are delighted to offer for sale this unique former cottage, marquee and garage with full planning permission for large replacement store situated in the centre of Portstewart .The property has a row off the laneway accessed off central avenue and currently has a range of uses even in its current state that could be applied for. The subject property /site is situated within walking distance to Portstewart Promenade and all local amenities.

Approaching Portstewart from Portrush, take your first left after the former York Bar and Restaurant onto Central Avenue and proceed up the hill. The site will be located behind number 75 on your left hand side opposite Portstewart Primary School.