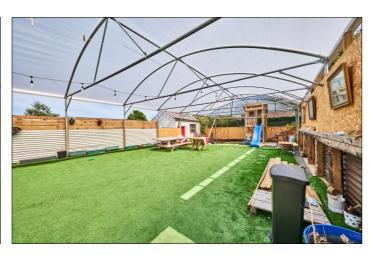

# **PORTSTEWART**

Site for replacement store / warehouse adjacent to 75 Central Avenue BT55 7BT
Offers Over £130,000

028 7083 2000 www.armstronggordon.com Armstrong Gordon are delighted to offer for sale this unique former cottage, marquee and garage with full planning permission for large replacement store situated in the centre of Portstewart .The property has a row off the laneway accessed off central avenue and currently has a range of uses even in its current state that could be applied for. The subject property /site is situated within walking distance to Portstewart Promenade and all local amenities.

### **SPECIAL FEATURES:**

- \*\* Current Site Already Has Marquee On Site & Former Cottage
- \*\* Planning In Place For Replacement Store
- \*\* Planning For Other Uses Could Be Obtained Subject To Necessary Consents
- \*\* Car Parking Area Included To Rear Of New Stone Area
- \*\* Accessed Off Private ROW
- \*\* Services On Site