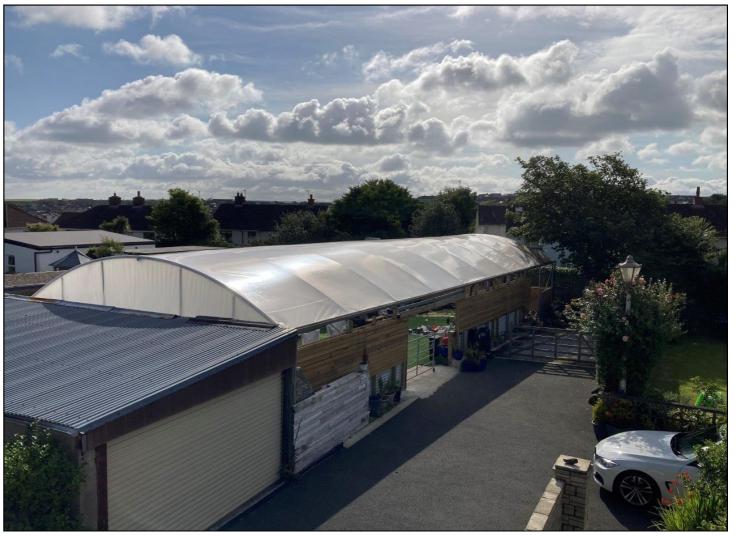

# **PORTSTEWART**

Site for replacement store / warehouse adjacent to 75 Central Avenue BT55 7BT
Offers Over £130,000

028 7083 2000 www.armstronggordon.com Armstrong Gordon are delighted to offer for sale this unique former cottage, marquee and garage with full planning permission for large replacement store situated in the centre of Portstewart .The property has a row off the laneway accessed off central avenue and currently has a range of uses even in its current state that could be applied for. The subject property /site is situated within walking distance to Portstewart Promenade and all local amenities.

### **SPECIAL FEATURES:**

- \*\* Current Site Already Has Marquee On Site & Former Cottage
- \*\* Planning In Place For Replacement Store
- \*\* Planning For Other Uses Could Be Obtained Subject To Necessary Consents
- \*\* Car Parking Area Included To Rear Of New Stone Area
- \*\* Accessed Off Private ROW
- \*\* Services On Site