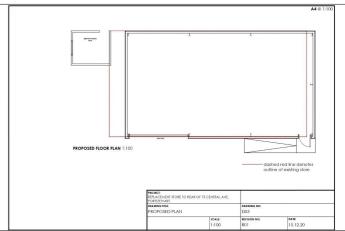

# **PORTSTEWART**

Site for replacement store / warehouse adjacent to 75 Central Avenue BT55 7BT
Offers Over £130,000

028 7083 2000 www.armstronggordon.com Armstrong Gordon are delighted to offer for sale this unique former cottage, marquee and garage with full planning permission for large replacement store situated in the centre of Portstewart .The property has a row off the laneway accessed off central avenue and currently has a range of uses even in its current state that could be applied for. The subject property /site is situated within walking distance to Portstewart Promenade and all local amenities.

### **SPECIAL FEATURES:**

- \*\* Current Site Already Has Marquee On Site & Former Cottage
- \*\* Planning In Place For Replacement Store
- \*\* Planning For Other Uses Could Be Obtained Subject To Necessary Consents
- \*\* Car Parking Area Included To Rear Of New Stone Area
- \*\* Accessed Off Private ROW
- \*\* Services On Site