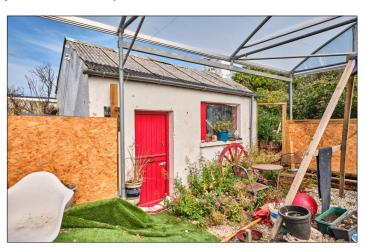

# **PORTSTEWART**

Site for replacement store / warehouse adjacent to 75 Central Avenue BT55 7BT
Offers Over £130,000

028 7083 2000 www.armstronggordon.com Armstrong Gordon are delighted to offer for sale this unique former cottage, marquee and garage with full planning permission for large replacement store situated in the centre of Portstewart .The property has a row off the laneway accessed off central avenue and currently has a range of uses even in its current state that could be applied for. The subject property /site is situated within walking distance to Portstewart Promenade and all local amenities.

### **SPECIAL FEATURES:**

- \*\* Current Site Already Has Marquee On Site & Former Cottage
- \*\* Planning In Place For Replacement Store
- \*\* Planning For Other Uses Could Be Obtained Subject To Necessary Consents
- \*\* Car Parking Area Included To Rear Of New Stone Area
- \*\* Accessed Off Private ROW
- \*\* Services On Site