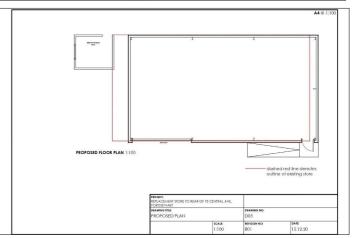

# **PORTSTEWART**

Site for replacement store / warehouse adjacent to 75 Central Avenue BT55 7BT
Offers Over £149,500

028 7083 2000 www.armstronggordon.com Armstrong Gordon are delighted to offer for sale this unique former cottage, marquee and garage with full planning permission for large replacement store situated in the centre of Portstewart .The property has a row off the laneway accessed off central avenue and currently has a range of uses even in its current state that could be applied for. The subject property /site is situated within walking distance to Portstewart Promenade and all local amenities.

# **ACCOMMODATION COMPRISES:**