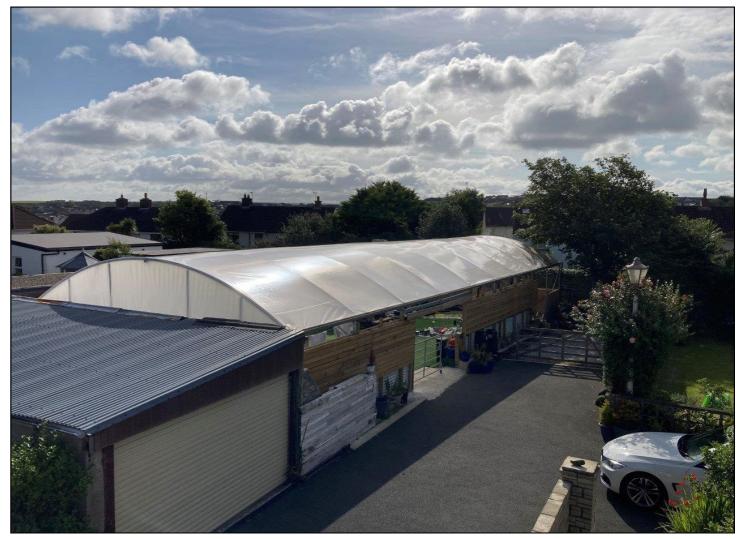

# **PORTSTEWART**

Site for replacement store / warehouse adjacent to 75 Central Avenue BT55 7BT
Offers Over £149,500

028 7083 2000 www.armstronggordon.com Armstrong Gordon are delighted to offer for sale this unique former cottage, marquee and garage with full planning permission for large replacement store situated in the centre of Portstewart .The property has a row off the laneway accessed off central avenue and currently has a range of uses even in its current state that could be applied for. The subject property /site is situated within walking distance to Portstewart Promenade and all local amenities.

# **SPECIAL FEATURES:**

- \*\* Current Site Already Has Marquee On Site & Former Cottage
- \*\* Planning In Place For Replacement Store
- \*\* Planning For Other Uses Could Be Obtained Subject To Necessary Consents
- \*\* Car Parking Area Included To Rear Of New Stone Area
- \*\* Accessed Off Private ROW
- \*\* Services On Site