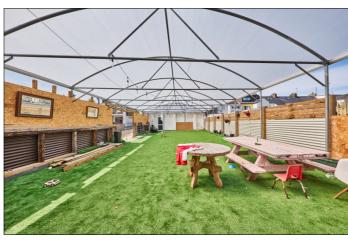

# **PORTSTEWART**

Site for replacement store / warehouse adjacent to 75 Central Avenue BT55 7BT
Offers Over £149,500

028 7083 2000 www.armstronggordon.com Armstrong Gordon are delighted to offer for sale this unique former cottage, marquee and garage with full planning permission for large replacement store situated in the centre of Portstewart .The property has a row off the laneway accessed off central avenue and currently has a range of uses even in its current state that could be applied for. The subject property /site is situated within walking distance to Portstewart Promenade and all local amenities.

# **SPECIAL FEATURES:**

- \*\* Current Site Already Has Marquee On Site & Former Cottage
- \*\* Planning In Place For Replacement Store
- \*\* Planning For Other Uses Could Be Obtained Subject To Necessary Consents
- \*\* Car Parking Area Included To Rear Of New Stone Area
- \*\* Accessed Off Private ROW
- \*\* Services On Site