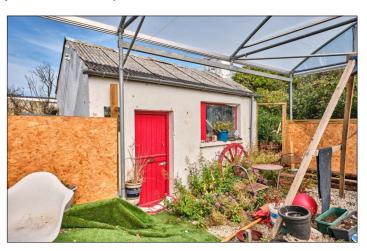

# **PORTSTEWART**

Site for replacement store / warehouse adjacent to 75 Central Avenue BT55 7BT
Offers Over £149,500

028 7083 2000 www.armstronggordon.com Armstrong Gordon are delighted to offer for sale this unique former cottage, marquee and garage with full planning permission for large replacement store situated in the centre of Portstewart .The property has a row off the laneway accessed off central avenue and currently has a range of uses even in its current state that could be applied for. The subject property /site is situated within walking distance to Portstewart Promenade and all local amenities.

# **SPECIAL FEATURES:**

- \*\* Current Site Already Has Marquee On Site & Former Cottage
- \*\* Planning In Place For Replacement Store
- \*\* Planning For Other Uses Could Be Obtained Subject To Necessary Consents
- \*\* Car Parking Area Included To Rear Of New Stone Area
- \*\* Accessed Off Private ROW
- \*\* Services On Site