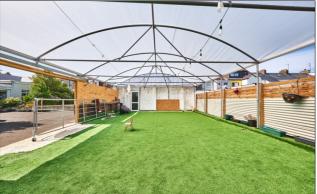

# **PORTSTEWART**

Site for replacement store / warehouse adjacent to 75 Central Avenue BT55 7BT
Offers Over £149,500

028 7083 2000 www.armstronggordon.com Armstrong Gordon are delighted to offer for sale this unique former cottage, marquee and garage with full planning permission for large replacement store situated in the centre of Portstewart .The property has a row off the laneway accessed off central avenue and currently has a range of uses even in its current state that could be applied for. The subject property /site is situated within walking distance to Portstewart Promenade and all local amenities.

# **SPECIAL FEATURES:**

- \*\* Current Site Already Has Marquee On Site & Former Cottage
- \*\* Planning In Place For Replacement Store
- \*\* Planning For Other Uses Could Be Obtained Subject To Necessary Consents
- \*\* Car Parking Area Included To Rear Of New Stone Area
- \*\* Accessed Off Private ROW
- \*\* Services On Site