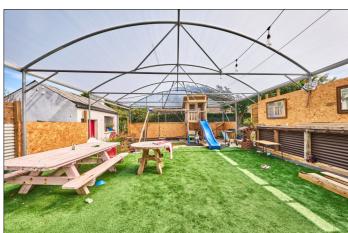

# **PORTSTEWART**

Site for replacement store / warehouse adjacent to 75 Central Avenue BT55 7BT
Offers Over £149,500

028 7083 2000 www.armstronggordon.com Armstrong Gordon are delighted to offer for sale this unique former cottage, marquee and garage with full planning permission for large replacement store situated in the centre of Portstewart .The property has a row off the laneway accessed off central avenue and currently has a range of uses even in its current state that could be applied for. The subject property /site is situated within walking distance to Portstewart Promenade and all local amenities.

# **SPECIAL FEATURES:**

- \*\* Current Site Already Has Marquee On Site & Former Cottage
- \*\* Planning In Place For Replacement Store
- \*\* Planning For Other Uses Could Be Obtained Subject To Necessary Consents
- \*\* Car Parking Area Included To Rear Of New Stone Area
- \*\* Accessed Off Private ROW
- \*\* Services On Site