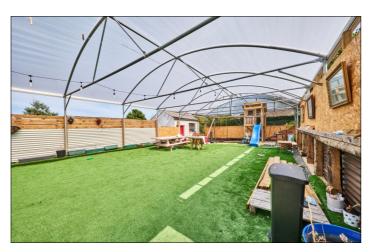

# **PORTSTEWART**

Site for replacement store / warehouse adjacent to 75 Central Avenue BT55 7BT
Offers Over £149,500

028 7083 2000 www.armstronggordon.com Armstrong Gordon are delighted to offer for sale this unique former cottage, marquee and garage with full planning permission for large replacement store situated in the centre of Portstewart .The property has a row off the laneway accessed off central avenue and currently has a range of uses even in its current state that could be applied for. The subject property /site is situated within walking distance to Portstewart Promenade and all local amenities.

# **SPECIAL FEATURES:**

- \*\* Current Site Already Has Marquee On Site & Former Cottage
- \*\* Planning In Place For Replacement Store
- \*\* Planning For Other Uses Could Be Obtained Subject To Necessary Consents
- \*\* Car Parking Area Included To Rear Of New Stone Area
- \*\* Accessed Off Private ROW
- \*\* Services On Site