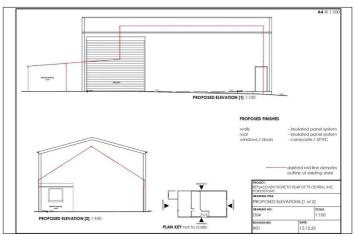

# **PORTSTEWART**

Site for replacement store / warehouse adjacent to 75 Central Avenue BT55 7BT
Offers Over £149,500

028 7083 2000 www.armstronggordon.com Armstrong Gordon are delighted to offer for sale this unique former cottage, marquee and garage with full planning permission for large replacement store situated in the centre of Portstewart .The property has a row off the laneway accessed off central avenue and currently has a range of uses even in its current state that could be applied for. The subject property /site is situated within walking distance to Portstewart Promenade and all local amenities.

# **SPECIAL FEATURES:**

- \*\* Current Site Already Has Marquee On Site & Former Cottage
- \*\* Planning In Place For Replacement Store
- \*\* Planning For Other Uses Could Be Obtained Subject To Necessary Consents
- \*\* Car Parking Area Included To Rear Of New Stone Area
- \*\* Accessed Off Private ROW
- \*\* Services On Site