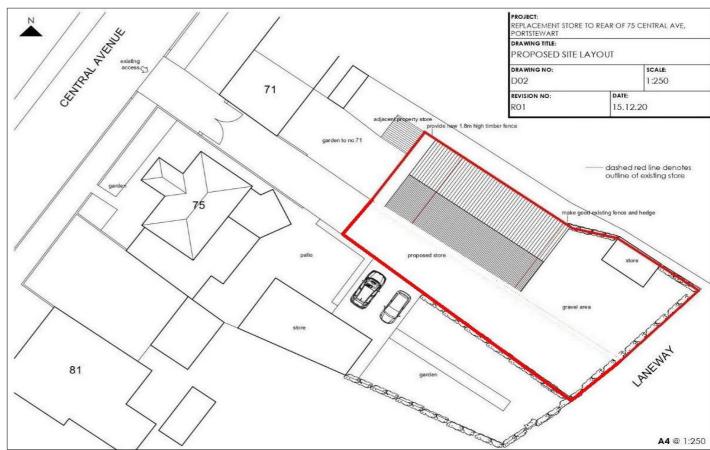

# **PORTSTEWART**

Site for replacement store / warehouse adjacent to 75 Central Avenue BT55 7BT
Offers Over £149,500

028 7083 2000 www.armstronggordon.com Armstrong Gordon are delighted to offer for sale this unique former cottage, marquee and garage with full planning permission for large replacement store situated in the centre of Portstewart .The property has a row off the laneway accessed off central avenue and currently has a range of uses even in its current state that could be applied for. The subject property /site is situated within walking distance to Portstewart Promenade and all local amenities.

Approaching Portstewart from Portrush, take your first left after the former York Bar and Restaurant onto Central Avenue and proceed up the hill. The site will be located behind number 75 on your left hand side opposite Portstewart Primary School.

# **SPECIAL FEATURES:**

- \*\* Current Site Already Has Marquee On Site & Former Cottage
- \*\* Planning In Place For Replacement Store
- \*\* Planning For Other Uses Could Be Obtained Subject To Necessary Consents
- \*\* Car Parking Area Included To Rear Of New Stone Area
- \*\* Accessed Off Private ROW
- \*\* Services On Site