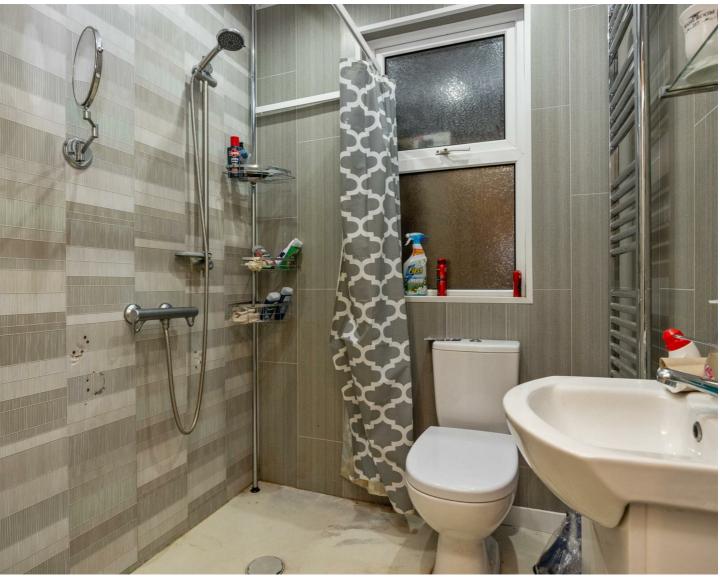

### **Key Features**

- Excellent Red Brick Terrace Property
- Spacious Lounge Open To Dining
- Fitted Kitchen With Fully Tiled Floor
- Two Bedrooms, Potential To Open To Three
- Wet Room/Shower Room To Ground Floor
- Gas Heating & uPVC Double Glazed Windows
- Convenient Location Close To Local Amenities
- Ideal Project, Requiring Extensive
  Modernisation

#### **Entrance Hall**

Living / Dining Room 20'9 x 10'9 A well proportioned lounge / dining area with a feature bay window and access to the kitchen.

Wet Room/Shower Room Shower area, low flush WC and wash hand basin.