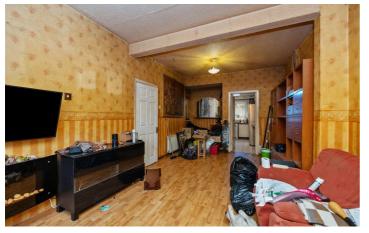

The property offers a good sized living room open to dining room and a kitchen to the rear. Originally a three bedroom property, the owners have opened up the smaller bedroom into the rear bedroom to create one larger room but could be easily returned if needed.

#### Bedroom 1

17'2 x 9' (at widest point) Used to be two rooms. Gas boiler.

#### Bedroom 2

10'9 x 9' Laminate strip wood flooring.