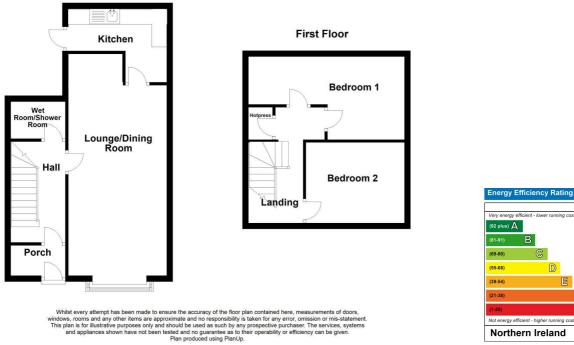

#### Accommodation Comprises

#### **Entrance Hall**

Living / Dining Room 20'9 x 10'9 A well proportioned lounge / dining area with a feature bay window and access to the kitchen.

Wet Room/Shower Room Shower area, low flush WC and wash hand basin.

#### Kitchen

10'9 x 8' Range of low and hig

Range of low and high level units, single drainer stainless steel sink unit, plumbing for washing machine, fully tiled floor.

#### Bedroom 1

17'2 x 9' (at widest point) Used to be two rooms. Gas boiler.

#### Bedroom 2

10'9 x 9' Laminate strip wood flooring.