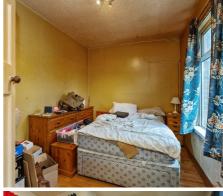

#### Bedroom 1

17'2 x 9' (at widest point) Used to be two rooms. Gas boiler.

#### Bedroom 2

10'9 x 9' Laminate strip wood flooring.