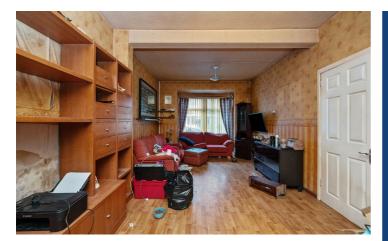

The property offers a good sized living room open to dining room and a kitchen to the rear. Originally a three bedroom property, the owners have opened up the smaller bedroom into the rear bedroom to create one larger room but could be easily returned if needed.

#### **Entrance Hall**

Living / Dining Room 20'9 x 10'9 A well proportioned lounge / dining area with a feature bay window and access to the kitchen.

Wet Room/Shower Room Shower area, low flush WC and wash hand basin.