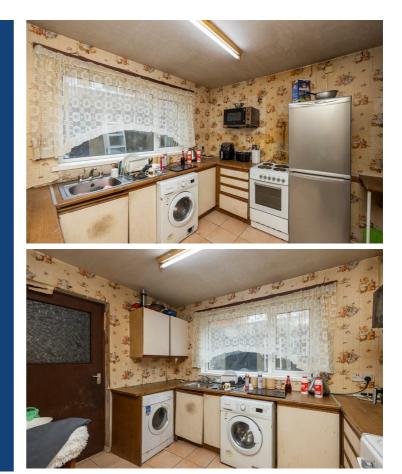

#### Kitchen

10'9 x 8' Range of low and hig

Range of low and high level units, single drainer stainless steel sink unit, plumbing for washing machine, fully tiled floor.