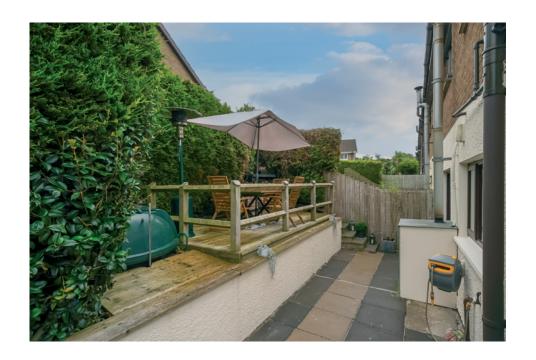

#### Outside

Driveway to front to accommodate several cars, front garden in lawn. Side access to rear driveway leading to raised patio area and . . .

GARAGE: 21' 5" x 13' 3" (6.53m x 4.04m) Roller door, light and power.