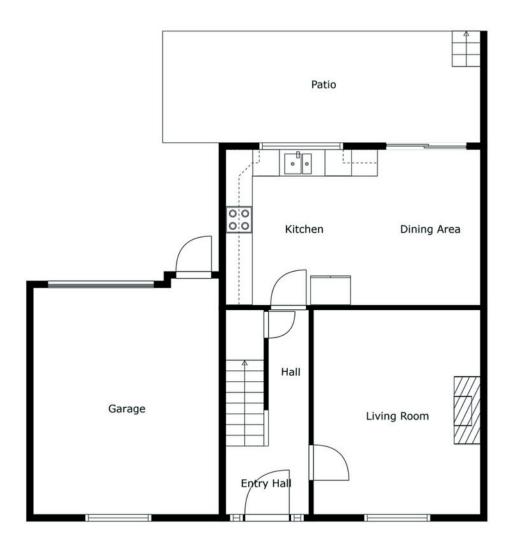

The Property Comprises:

Ground Floor

Glazed uPVC front door and side panel to . . .

ENTRANCE HALL: Tiled floor, understairs storage.

LOUNGE: 15' 0"  $\times$  12' 0" (4.57m  $\times$  3.66m) Sanded and varnished floor boards, cornice ceiling, feature fireplace with slate hearth.

KITCHEN/DINING:  $8'7" \times 11'3"$  (2.62m  $\times 3.43m$ ) Modern fitted kitchen with range of high and low level units, 1.5 bowl ceramic sink and drainer, plumbed for dishwasher, plumbed for washing machine, alcove for cooker, stainless steel extractor fan, part tiled walls, tiled floor, cornice ceiling, part wood panelled walls, patio doors to rear.

#### Outside

Driveway to front to accommodate several cars, front garden in lawn. Side access to rear driveway leading to raised patio area and . . .

GARAGE: 21' 5" x 13' 3" (6.53m x 4.04m) Roller door, light and power.