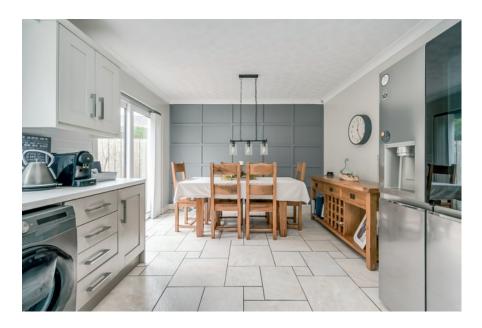

KITCHEN/DINING:  $8'7" \times 11'3"$  (2.62m  $\times 3.43m$ ) Modern fitted kitchen with range of high and low level units, 1.5 bowl ceramic sink and drainer, plumbed for dishwasher, plumbed for washing machine, alcove for cooker, stainless steel extractor fan, part tiled walls, tiled floor, cornice ceiling, part wood panelled walls, patio doors to rear.