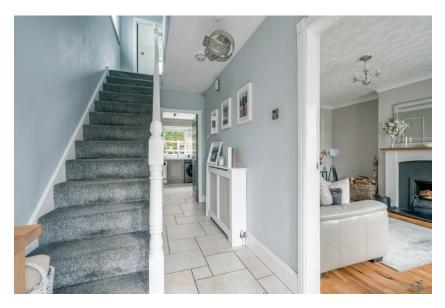

The Property Comprises:

Ground Floor

Glazed uPVC front door and side panel to . . .

ENTRANCE HALL: Tiled floor, understairs storage.

LOUNGE: 15' 0"  $\times$  12' 0" (4.57m  $\times$  3.66m) Sanded and varnished floor boards, cornice ceiling, feature fireplace with slate hearth.