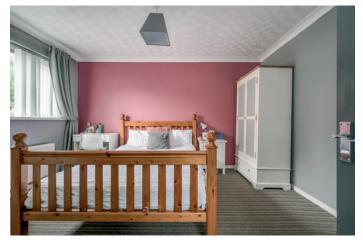

#### First Floor

LANDING: Access to roofspace, shelved hotpress with lagged copper cylinder.

BEDROOM (1): 13' 2" x 11' 6" (4.01m x 3.51m) Comice ceiling.

BEDROOM (2): 13' 4" x 11' 6" (4.06m x 3.51m) Cornice ceiling.