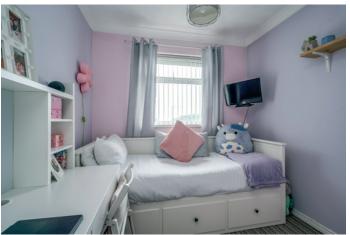

BEDROOM (3): 9' 3" x 7' 11" (2.82m x 2.41m)

BATHROOM: White suite comprising low flush wc, pedestal wash hand basin, panelled bath with overhead electric shower, fully tiled walls, tiled floor.