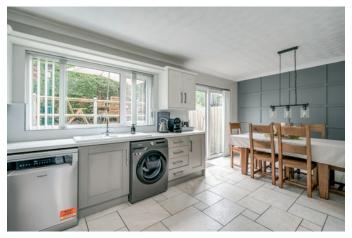

KITCHEN/DINING:  $8'7" \times 11'3"$  (2.62m  $\times 3.43m$ ) Modern fitted kitchen with range of high and low level units, 1.5 bowl ceramic sink and drainer, plumbed for dishwasher, plumbed for washing machine, alcove for cooker, stainless steel extractor fan, part tiled walls, tiled floor, cornice ceiling, part wood panelled walls, patio doors to rear.