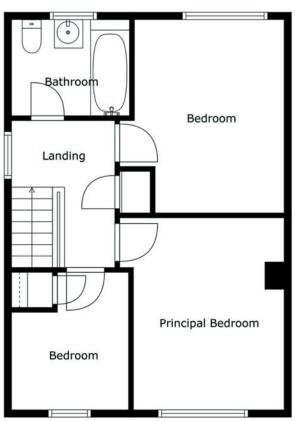

#### First Floor

LANDING: Access to roofspace, shelved hotpress with lagged copper cylinder.

BEDROOM (1): 13' 2" x 11' 6" (4.01m x 3.51m) Comice ceiling.

BEDROOM (2): 13' 4" x 11' 6" (4.06m x 3.51m) Cornice ceiling.

BEDROOM (3): 9' 3" x 7' 11" (2.82m x 2.41m)

BATHROOM: White suite comprising low flush wc, pedestal wash hand basin, panelled bath with overhead electric shower, fully tiled walls, tiled floor.