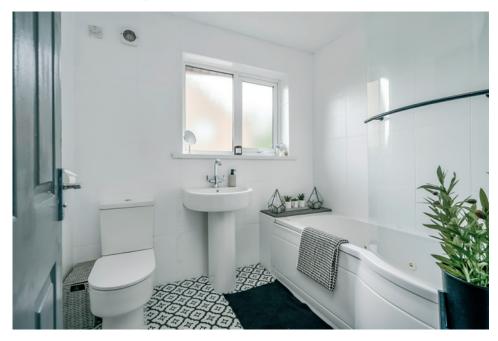

BEDROOM (3): 9' 3" x 7' 11" (2.82m x 2.41m)

BATHROOM: White suite comprising low flush wc, pedestal wash hand basin, panelled bath with overhead electric shower, fully tiled walls, tiled floor.