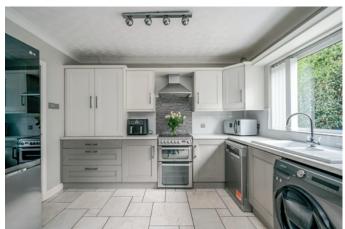

KITCHEN/DINING:  $8'7" \times 11'3"$  (2.62m  $\times 3.43m$ ) Modern fitted kitchen with range of high and low level units, 1.5 bowl ceramic sink and drainer, plumbed for dishwasher, plumbed for washing machine, alcove for cooker, stainless steel extractor fan, part tiled walls, tiled floor, cornice ceiling, part wood panelled walls, patio doors to rear.