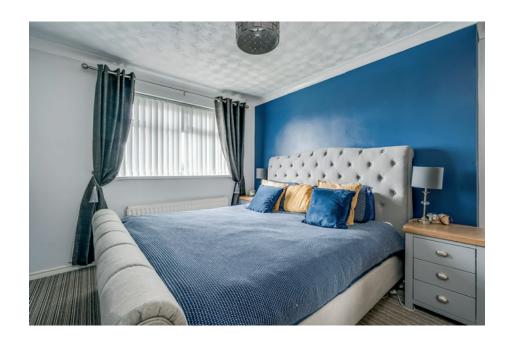

#### First Floor

LANDING: Access to roofspace, shelved hotpress with lagged copper cylinder.

BEDROOM (1): 13' 2" x 11' 6" (4.01m x 3.51m) Comice ceiling.

BEDROOM (2): 13' 4" x 11' 6" (4.06m x 3.51m) Cornice ceiling.