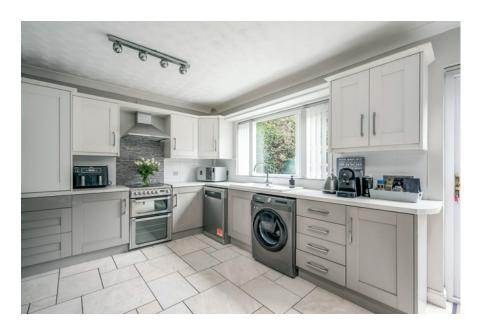

KITCHEN/DINING:  $8'7" \times 11'3"$  (2.62m  $\times 3.43m$ ) Modern fitted kitchen with range of high and low level units, 1.5 bowl ceramic sink and drainer, plumbed for dishwasher, plumbed for washing machine, alcove for cooker, stainless steel extractor fan, part tiled walls, tiled floor, cornice ceiling, part wood panelled walls, patio doors to rear.