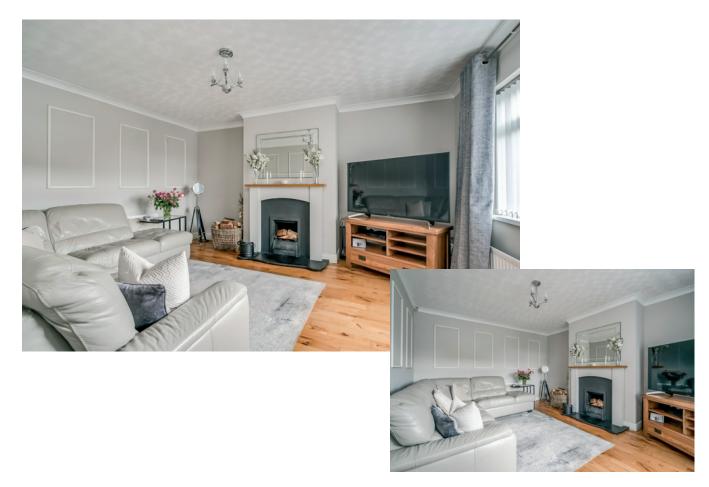

The Property Comprises:

Ground Floor

Glazed uPVC front door and side panel to . . .

ENTRANCE HALL: Tiled floor, understairs storage.

LOUNGE: 15' 0"  $\times$  12' 0" (4.57m  $\times$  3.66m) Sanded and varnished floor boards, cornice ceiling, feature fireplace with slate hearth.