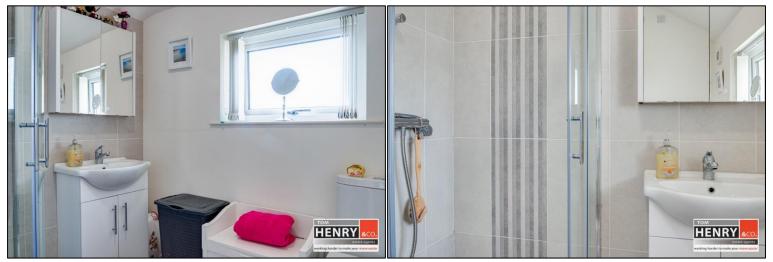

# **FIRST FLOOR:**

STAIRS & LANDING:

CARPET. FEATURE WINDOW. HOTPRESS.

BEDROOM 1: TO FRONT. CARPET TO FLOOR.

BEDROOM 2:

TO REAR. CARPET TO FLOOR. BUILT-IN STORAGE.

SHOWER ROOM:

TOILET. WASH HAND BASIN IN VANITY UNIT WITH MIXER TAP FITTING. TILED SHOWER. HEATED TOWEL RAIL. SOME WALL TILING. TILED FLOOR. X-FAN.