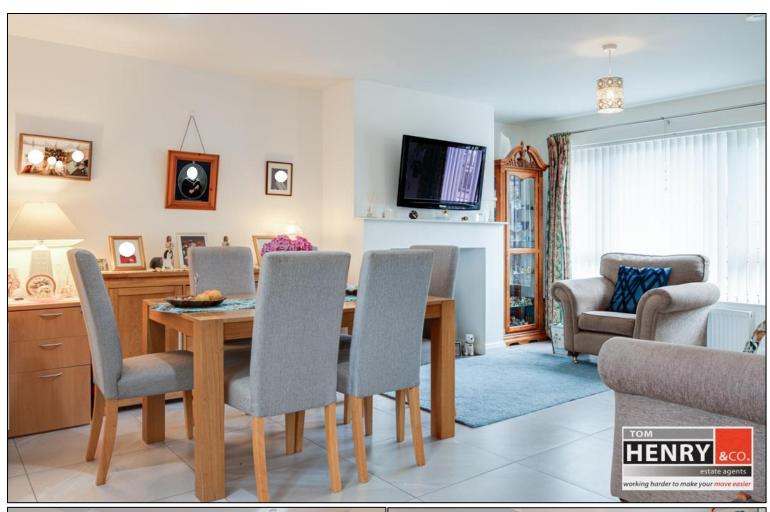

# ENTRANCE HALL:

P.V.C EXTERNAL DOOR WITH GLASS PANELS.

KITCHEN / DINING / LIVING AREA:

FEATURE FALSE INGLENOOK; PERFECT FOR AN ELECTRIC STOVE / INSET. FITTED HIGH & LOW LEVEL UNITS. INTEGRATED HOB & OVEN WITH X-FAN OVER IN S.S. CANOPY. S.S. SINK & DRAINER WITH MIXER TAP FITTING. SPACE FOR AUTOMATIC WASHING MACHINE. SPACE FOR FRIDGE. TILED FLOOR