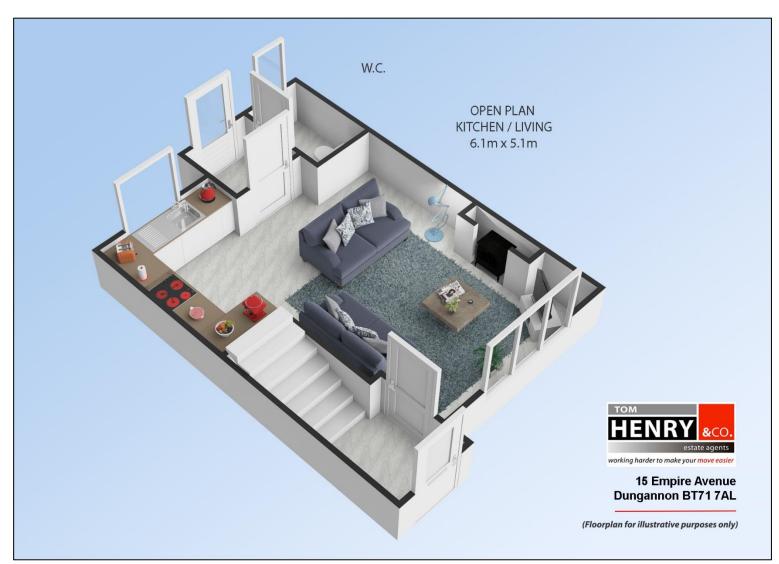

# **ACCOMMODATION IN BRIEF...**

# ENTRANCE HALL:

P.V.C EXTERNAL DOOR WITH GLASS PANELS.

KITCHEN / DINING / LIVING AREA:

FEATURE FALSE INGLENOOK; PERFECT FOR AN ELECTRIC STOVE / INSET. FITTED HIGH & LOW LEVEL UNITS. INTEGRATED HOB & OVEN WITH X-FAN OVER IN S.S. CANOPY. S.S. SINK & DRAINER WITH MIXER TAP FITTING. SPACE FOR AUTOMATIC WASHING MACHINE. SPACE FOR FRIDGE. TILED FLOOR

# POWDER ROOM:

TOILET. WASH HAND BASIN IN VANITY UNIT WITH MIXER TAP FITTING. TILED FLOOR. X-FAN.