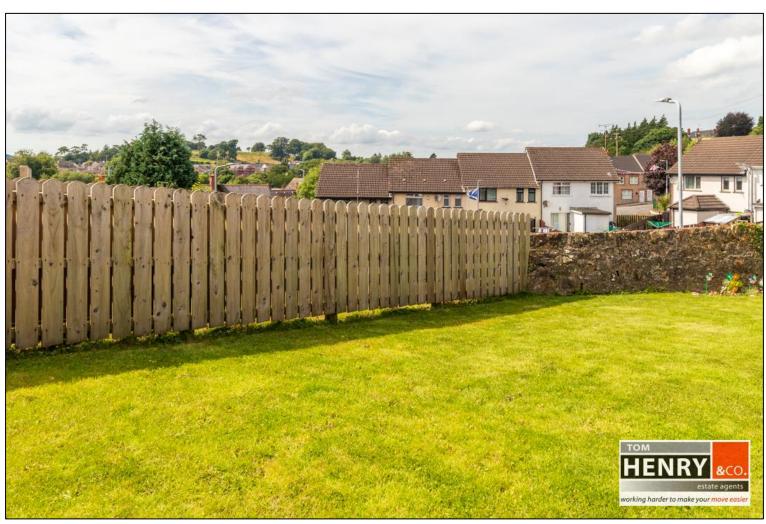

# **OUTSIDE:**

TARMAC PARKING TO FRONT. GARDEN TO REAR LAID TO LAWN WITH CONCRETE AREA.

FLOORPLANS FOR I.D. PURPOSES ONLY.