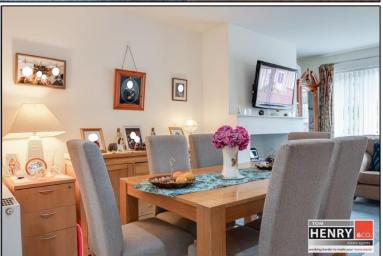

# ENTRANCE HALL:

P.V.C EXTERNAL DOOR WITH GLASS PANELS.

KITCHEN / DINING / LIVING AREA:

FEATURE FALSE INGLENOOK; PERFECT FOR AN ELECTRIC STOVE / INSET. FITTED HIGH & LOW LEVEL UNITS. INTEGRATED HOB & OVEN WITH X-FAN OVER IN S.S. CANOPY. S.S. SINK & DRAINER WITH MIXER TAP FITTING. SPACE FOR AUTOMATIC WASHING MACHINE. SPACE FOR FRIDGE. TILED FLOOR