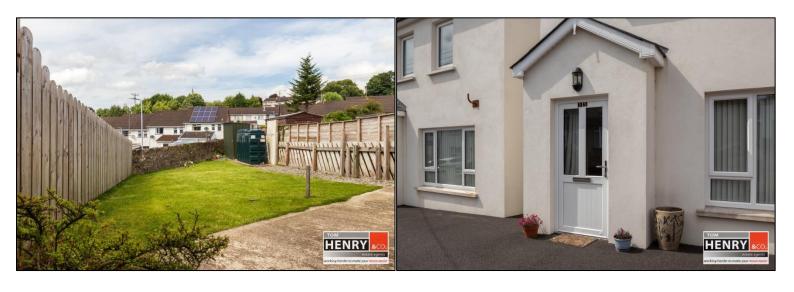

# **OUTSIDE:**

TARMAC PARKING TO FRONT. GARDEN TO REAR LAID TO LAWN WITH CONCRETE AREA.

FLOORPLANS FOR I.D. PURPOSES ONLY.