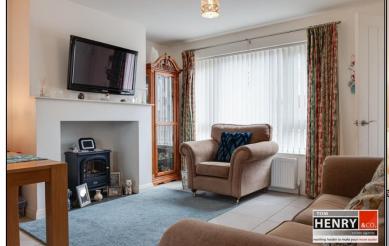

# ENTRANCE HALL:

P.V.C EXTERNAL DOOR WITH GLASS PANELS.

KITCHEN / DINING / LIVING AREA:

FEATURE FALSE INGLENOOK; PERFECT FOR AN ELECTRIC STOVE / INSET. FITTED HIGH & LOW LEVEL UNITS. INTEGRATED HOB & OVEN WITH X-FAN OVER IN S.S. CANOPY. S.S. SINK & DRAINER WITH MIXER TAP FITTING. SPACE FOR AUTOMATIC WASHING MACHINE. SPACE FOR FRIDGE. TILED FLOOR