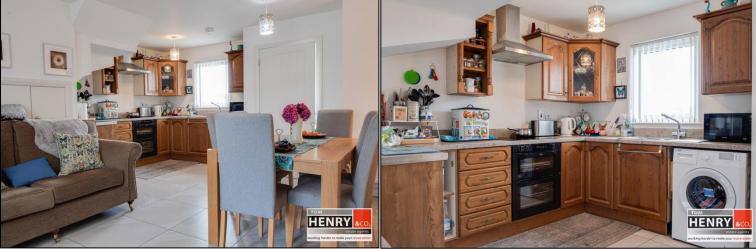

# ENTRANCE HALL:

P.V.C EXTERNAL DOOR WITH GLASS PANELS.

KITCHEN / DINING / LIVING AREA:

FEATURE FALSE INGLENOOK; PERFECT FOR AN ELECTRIC STOVE / INSET. FITTED HIGH & LOW LEVEL UNITS. INTEGRATED HOB & OVEN WITH X-FAN OVER IN S.S. CANOPY. S.S. SINK & DRAINER WITH MIXER TAP FITTING. SPACE FOR AUTOMATIC WASHING MACHINE. SPACE FOR FRIDGE. TILED FLOOR