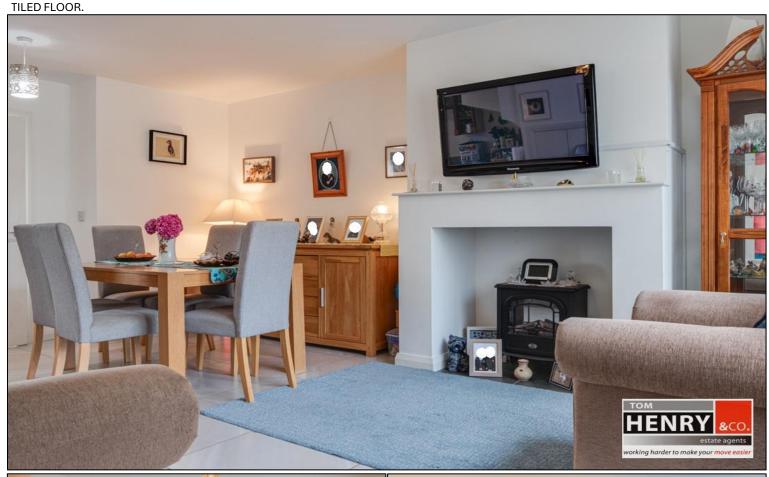

# ENTRANCE HALL:

P.V.C EXTERNAL DOOR WITH GLASS PANELS.

KITCHEN / DINING / LIVING AREA:

FEATURE FALSE INGLENOOK; PERFECT FOR AN ELECTRIC STOVE / INSET. FITTED HIGH & LOW LEVEL UNITS. INTEGRATED HOB & OVEN WITH X-FAN OVER IN S.S. CANOPY. S.S. SINK & DRAINER WITH MIXER TAP FITTING. SPACE FOR AUTOMATIC WASHING MACHINE. SPACE FOR FRIDGE. TILED FLOOR