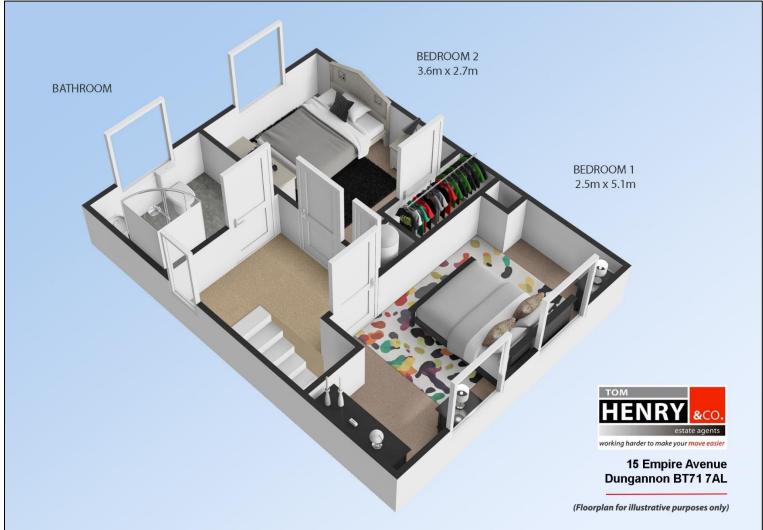

# **FIRST FLOOR:**

STAIRS & LANDING:

CARPET. FEATURE WINDOW. HOTPRESS.

BEDROOM 1: TO FRONT. CARPET TO FLOOR.

BEDROOM 2:

TO REAR. CARPET TO FLOOR. BUILT-IN STORAGE.

SHOWER ROOM:

TOILET. WASH HAND BASIN IN VANITY UNIT WITH MIXER TAP FITTING. TILED SHOWER. HEATED TOWEL RAIL. SOME WALL TILING. TILED FLOOR. X-FAN.