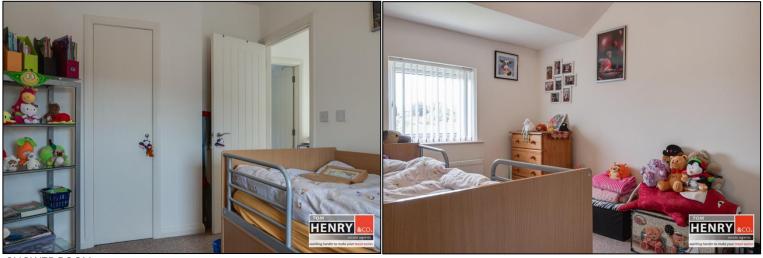

# **FIRST FLOOR:**

STAIRS & LANDING:

CARPET. FEATURE WINDOW. HOTPRESS.

BEDROOM 1: TO FRONT. CARPET TO FLOOR.

BEDROOM 2:

TO REAR. CARPET TO FLOOR. BUILT-IN STORAGE.

SHOWER ROOM:

TOILET. WASH HAND BASIN IN VANITY UNIT WITH MIXER TAP FITTING. TILED SHOWER. HEATED TOWEL RAIL. SOME WALL TILING. TILED FLOOR. X-FAN.