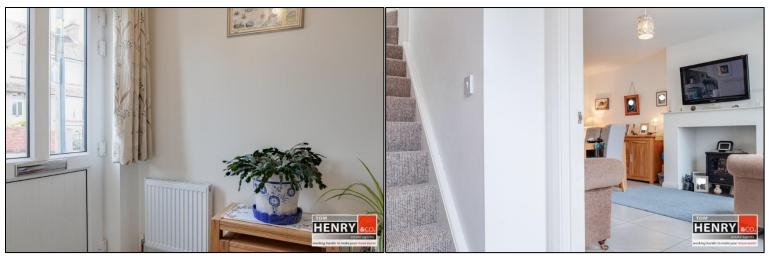

# **FIRST FLOOR:**

STAIRS & LANDING:

CARPET. FEATURE WINDOW. HOTPRESS.

BEDROOM 1: TO FRONT. CARPET TO FLOOR.

BEDROOM 2:

TO REAR. CARPET TO FLOOR. BUILT-IN STORAGE.

SHOWER ROOM:

TOILET. WASH HAND BASIN IN VANITY UNIT WITH MIXER TAP FITTING. TILED SHOWER. HEATED TOWEL RAIL. SOME WALL TILING. TILED FLOOR. X-FAN.