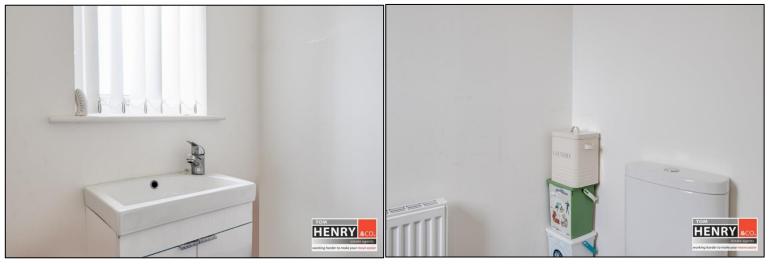

# POWDER ROOM:

TOILET. WASH HAND BASIN IN VANITY UNIT WITH MIXER TAP FITTING. TILED FLOOR. X-FAN.

# **FIRST FLOOR:**

STAIRS & LANDING:

CARPET. FEATURE WINDOW. HOTPRESS.

BEDROOM 1: TO FRONT. CARPET TO FLOOR.

BEDROOM 2:

TO REAR. CARPET TO FLOOR. BUILT-IN STORAGE.

SHOWER ROOM:

TOILET. WASH HAND BASIN IN VANITY UNIT WITH MIXER TAP FITTING. TILED SHOWER. HEATED TOWEL RAIL. SOME WALL TILING. TILED FLOOR. X-FAN.