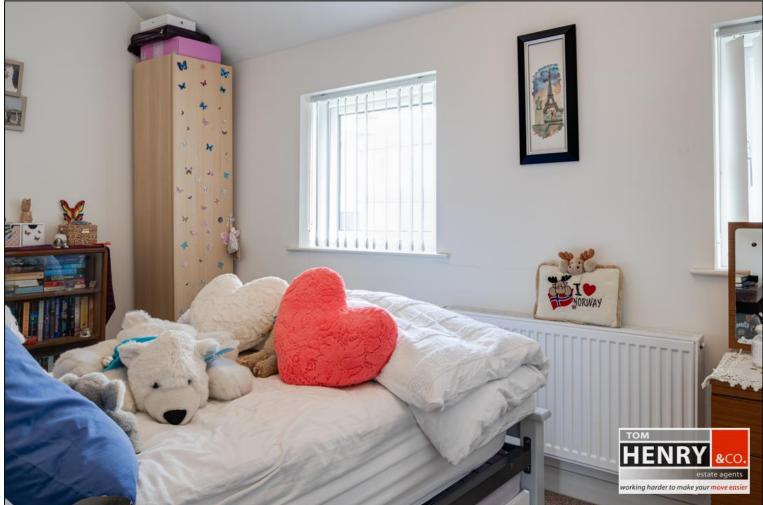

# **FIRST FLOOR:**

STAIRS & LANDING:

CARPET. FEATURE WINDOW. HOTPRESS.

BEDROOM 1: TO FRONT. CARPET TO FLOOR.

BEDROOM 2:

TO REAR. CARPET TO FLOOR. BUILT-IN STORAGE.

SHOWER ROOM:

TOILET. WASH HAND BASIN IN VANITY UNIT WITH MIXER TAP FITTING. TILED SHOWER. HEATED TOWEL RAIL. SOME WALL TILING. TILED FLOOR. X-FAN.