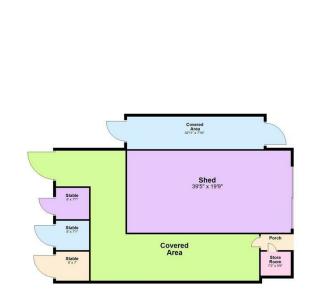

For those with equestrian interests or outdoor hobbies, the property includes a large shed, a covered area, and 3 stables, providing ample space for equipment and animals.

Don't miss this opportunity to own a piece of countryside paradise in the heart of County Down. With its idyllic location, spacious layout, and modern amenities, this property is truly a dream home waiting to be discovered.

#### Outside

The property sits on an approx. two acre site and is accessed by electric gates leading to a spacious driveway, surrounded by mature gardens laid in lawn to the front and rear of the property. There is a patio to the rear and covered entertaining area, with pergola. Further to the left of the driveway you can access the large shed, stables and additional land.