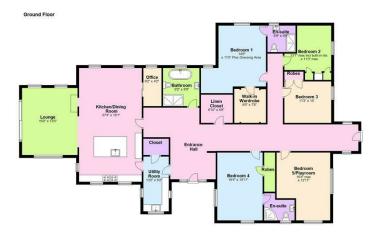

### Accommodation

The property comprises bright spacious reception hall, lounge with dual aspect gas fire and access to the patio area, kitchen/dining area that benefits from a range of high & low level units, kitchen island with stools Quartz worktops, integrated dishwasher, stove with gas hob (to be included in the sale) undercounter wine fridge and housed fridge freezer. Separate utility room with recess for washing machine, tumble dryer and storage closet. The home office with featured barn door can be accessed from the dinning area. Five bedrooms, two with ensuite shower rooms, The primary suite offers a walk in wardrobe and three of the other bedrooms benefit from built in robes, family bathroom with freestanding bath and large linen closet that houses the homes media and operational panels.