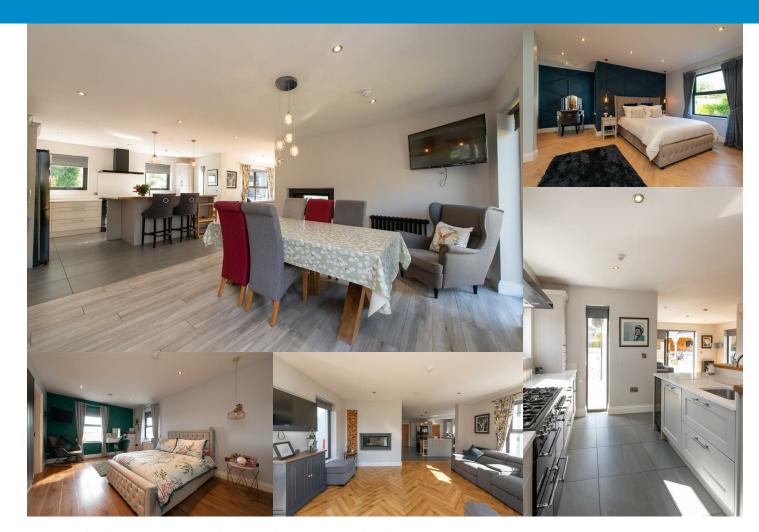

### Loughlinisland, BT30 8PX

Located in the charming village of Loughinisland, this stunning detached house offers a perfect blend of countryside tranquillity and modern living, this property is ideal for those seeking a spacious family home. Step inside to discover a beautifully presented interior that exudes elegance and style. Every corner of this home has been meticulously designed with attention to detail, creating a warm and inviting atmosphere for residents and guests alike.

### Accommodation

The property comprises bright spacious reception hall, lounge with dual aspect gas fire and access to the patio area, kitchen/dining area that benefits from a range of high & low level units, kitchen island with stools Quartz worktops, integrated dishwasher, stove with gas hob (to be included in the sale) undercounter wine fridge and housed fridge freezer. Separate utility room with recess for washing machine, tumble dryer and storage closet. The home office with featured barn door can be accessed from the dinning area. Five bedrooms, two with ensuite shower rooms, The primary suite offers a walk in wardrobe and three of the other bedrooms benefit from built in robes, family bathroom with freestanding bath and large linen closet that houses the homes media and operational panels.