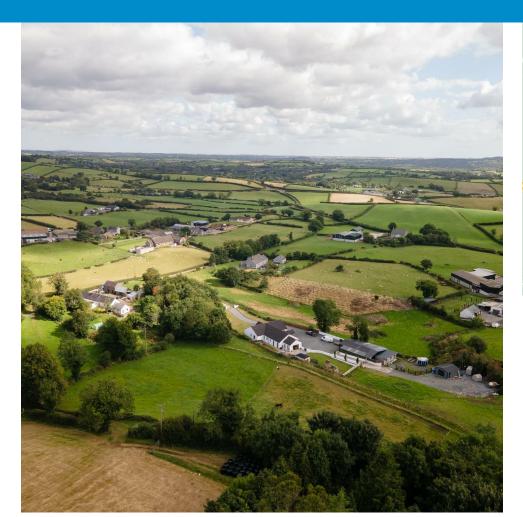

Situated on a generous approx. 2-acre elevated site, this residence provides ample space for both indoor and outdoor activities. In addition to its aesthetic appeal, this house also offers practical features such as an excellent Energy Performance Certificate (EPC), electric gates for added security, and a state-of-the-art Hive heating system, ensuring comfort and efficiency year-round.

#### Outside

The property sits on an approx. two acre site and is accessed by electric gates leading to a spacious driveway, surrounded by mature gardens laid in lawn to the front and rear of the property. There is a patio to the rear and covered entertaining area, with pergola. Further to the left of the driveway you can access the large shed, stables and additional land.