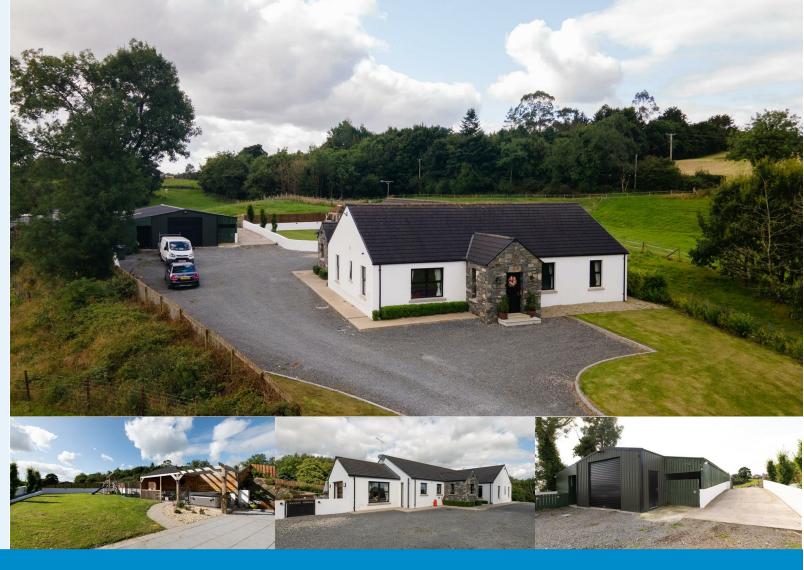

- Detached Country Home
- Beautifully Presented Throughout
- Five Bedrooms, Two Ensuite
- Open Plan Kitchen/Living/Dining
- Separate Utility Area
- Home Office
- Elevated Site with Country Views
- Large Outbuilding and Stables
- EPC 76/C
- Viewing by Appointment Only

### Loughlinisland, BT30 8PX

Located in the charming village of Loughinisland, this stunning detached house offers a perfect blend of countryside tranquillity and modern living, this property is ideal for those seeking a spacious family home. Step inside to discover a beautifully presented interior that exudes elegance and style. Every corner of this home has been meticulously designed with attention to detail, creating a warm and inviting atmosphere for residents and guests alike.

Situated on a generous approx. 2-acre elevated site, this residence provides ample space for both indoor and outdoor activities. In addition to its aesthetic appeal, this house also offers practical features such as an excellent Energy Performance Certificate (EPC), electric gates for added security, and a state-of-the-art Hive heating system, ensuring comfort and efficiency year-round.

For those with equestrian interests or outdoor hobbies, the property includes a large shed, a covered area, and 3 stables, providing ample space for equipment and animals.

Don't miss this opportunity to own a piece of countryside paradise in the heart of County Down. With its idyllic location, spacious layout, and modern amenities, this property is truly a dream home waiting to be discovered.

#### Outside

The property sits on an approx. two acre site and is accessed by electric gates leading to a spacious driveway, surrounded by mature gardens laid in lawn to the front and rear of the property. There is a patio to the rear and covered entertaining area, with pergola. Further to the left of the driveway you can access the large shed, stables and additional land.