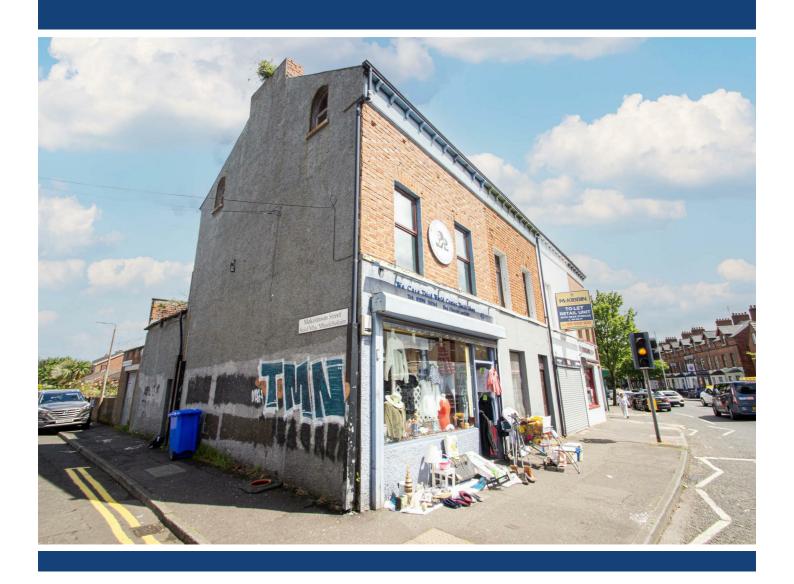

# 45 SPRINGFIELD ROAD, BELFAST, CO ANTRIM, BT12 7AB

A substantial end town house that commands an excellent corner position with fantastic convenience with good road frontage within this busy hub on the Springfield Road. Boasting excellent, well appointed accommodation throughout the property offers potential lending itself to a wide variety of use. Mostly double glazed windows in Upvc frames. Gas fired central heating system. Fitted kitchen. White bathroom suite. Large covered storage area to rear. Competitively priced to allow for further investment / modernisation / redevelopment. Fantastic investment opportunity with good potential. Well worth a viewing.

# 45 SPRINGFIELD ROAD, BELFAST, CO ANTRIM, BT12 7AB

# **Key Features**

- · Substantial end town terrace.
- · Four bedrooms.
- · White bathroom suite.
- · Mostly double glazed windows.
- · Fantastic investment opportunity. · Well worth a viewing.
- Excellent corner position.
  - · Fitted kitchen.
  - · Large covered storage area to rear.
- · Competitively priced to allow for further modernisation.