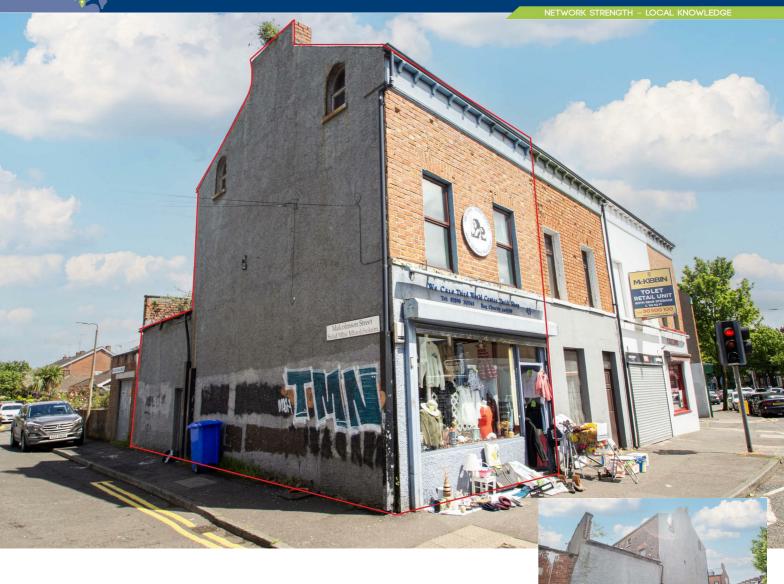

# 45 SPRINGFIELD ROAD, BELFAST, CO ANTRIM, BT12 7AB

A substantial end town house that commands an excellent corner position with fantastic convenience with good road frontage within this busy hub on the Springfield Road. Boasting excellent, well appointed accommodation throughout the property offers potential lending itself to a wide variety of use. Mostly double glazed windows in Upvc frames. Gas fired central heating system. Fitted kitchen. White bathroom suite. Large covered storage area to rear. Competitively priced to allow for further investment / modernisation / redevelopment. Fantastic investment opportunity with good potential. Well worth a viewing.

# 45 SPRINGFIELD ROAD, BELFAST, CO ANTRIM, BT12 7AB

# **Key Features**

- · Substantial end town terrace.
- · Four bedrooms.
- · White bathroom suite.
- · Mostly double glazed windows.
- · Fantastic investment opportunity. · Well worth a viewing.
- Excellent corner position.
  - · Fitted kitchen.
  - · Large covered storage area to rear.
- · Competitively priced to allow for further modernisation.