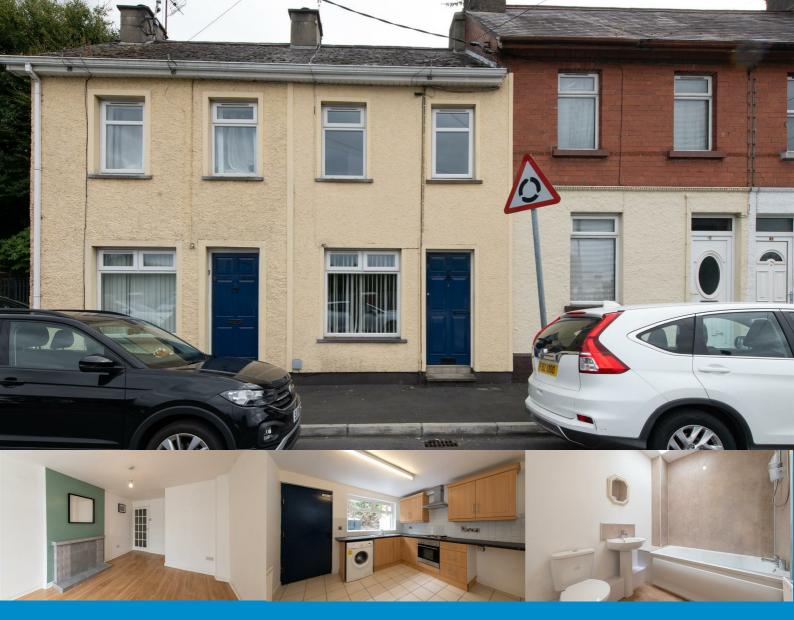

# 44 Stream Street Downpatrick BT30 6DE

# Offers In The Region Of £99,950

- Mid Terrace Home
- Two Bedrooms
- Lounge
- Kitchen & Dining Space
- Oil Fired Central Heating
- Centrally Located
- Ideal First Time Buy or Investment Property
- Chain Free Sale
- Viewing by Appointment

Centrally located close to primary and post primary schools, shops and eating establishments, as well as bus links, 44 Stream Street, is sure to appeal to a variety of purchasers.

The property is chain free and has been recently decorated throughout.

All enquiries to Edel Curran on 07703 612 257.

Comprising living room, kitchen with dining area and handy cloakroom storage to the ground floor, this property is further enhanced with two sizable bedrooms on the first floor, along with the family bathroom.

# OUTSIDE

Externally the property has on street parking, while the rear yard is both private and easily maintained.