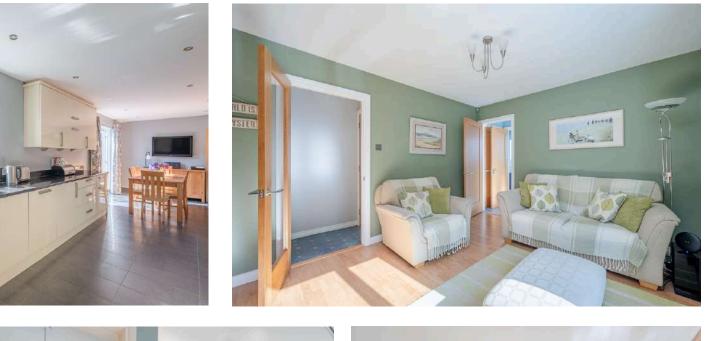

Inside, the accommodation is split over three levels; a spacious entrance hall, lounge with feature fireplace and a modern kitchen/dining area with an excellent range of high and low level units and integrated appliances. On the lower level there is a further reception room, utility room and furnished cloakroom with access to rear and integral garage. On the upper level there are four well-proportioned bedrooms, principal with modern ensuite shower room and separate luxury family bathroom.

#### Ground Floor

- Entrance Hall
- Lounge 18' x 13'
- Kitchen/Diner 27'2" x 9'9"