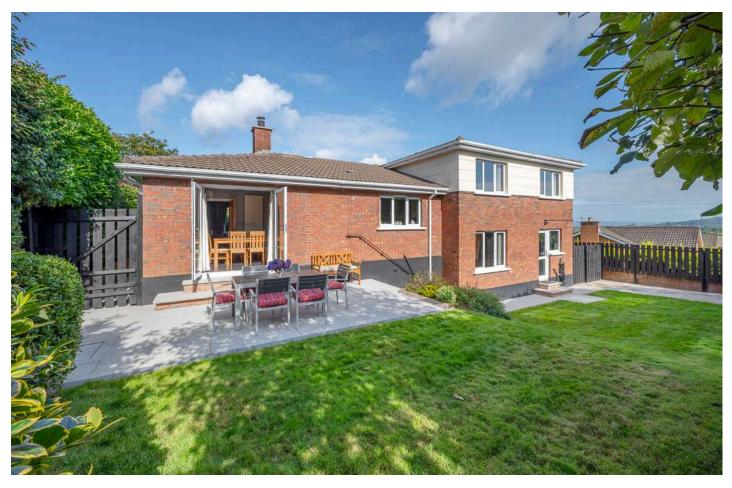

Outside there is a large brick paved driveway for ample off street parking, leading to a double integral garage with insulated electric doors. There are immaculately maintained gardens in lawn and an enclosed private rear garden in lawn with Tobermore paved patio areas and views towards Stormont Estate and the surrounding countryside.

### Outside

- Paved Driveway
- Double Integral Garage
- Gardens Laid in Lawn.
- Paved Patio Areas to Rear
- Paved Pathway Around Property.
- Private Rear Garden, Laid in Lawns, with Mature Planting
- Fenced Bin Storage Area