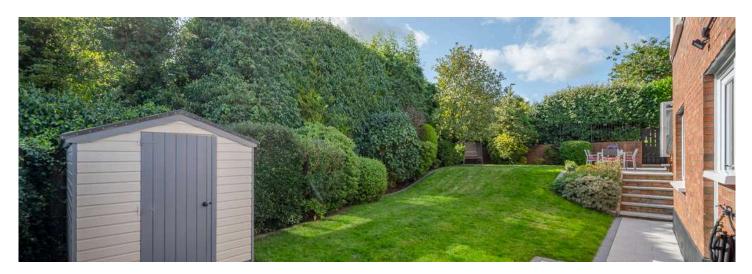

Outside there is a large brick paved driveway for ample off street parking, leading to a double integral garage with insulated electric doors. There are immaculately maintained gardens in lawn and an enclosed private rear garden in lawn with Tobermore paved patio areas and views towards Stormont Estate and the surrounding countryside.

### Outside

- Paved Driveway
- Double Integral Garage
- Gardens Laid in Lawn.
- Paved Patio Areas to Rear
- Paved Pathway Around Property.
- Private Rear Garden, Laid in Lawns, with Mature Planting
- Fenced Bin Storage Area