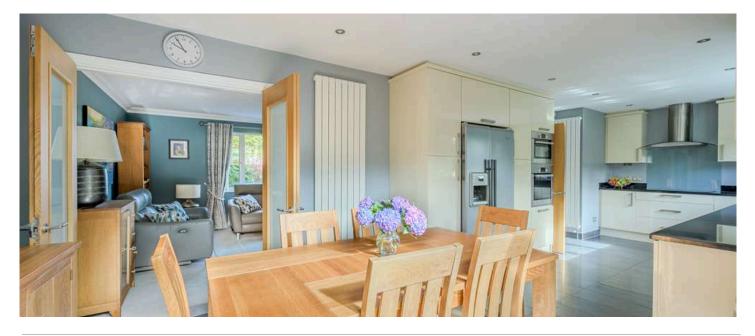

Inside, the accommodation is split over three levels; a spacious entrance hall, lounge with feature fireplace and a modern kitchen/dining area with an excellent range of high and low level units and integrated appliances. On the lower level there is a further reception room, utility room and furnished cloakroom with access to rear and integral garage. On the upper level there are four well-proportioned bedrooms, principal with modern ensuite shower room and separate luxury family bathroom.

#### Ground Floor

- Entrance Hall
- Lounge 18' x 13'
- Kitchen/Diner 27'2" x 9'9"