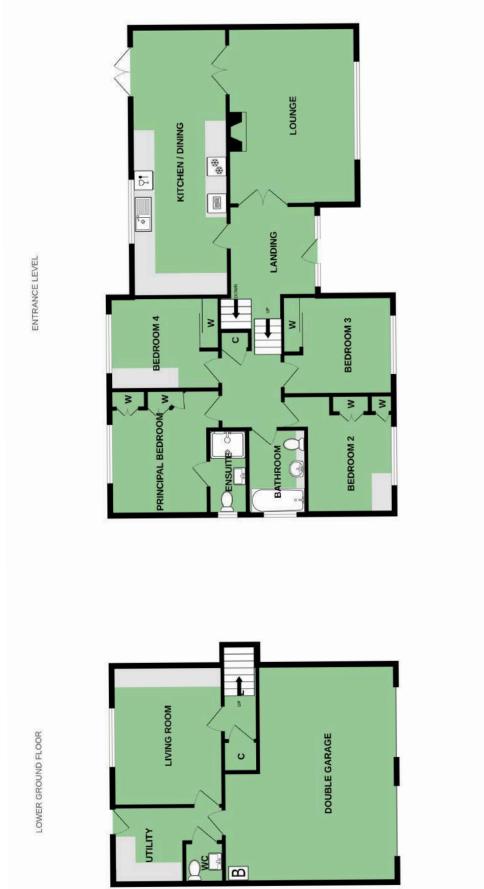

# FLOOR PLANS

Whilst every attempt has been made to ensure the accuracy of the floorplan contrained here, measurements of doors, windows, rooms and any other titerns are approximated and no responsibility is taken for any error, omission or mis-statement. This plan is for illustrative purposes only and should be used as such by any prospective purchaser. The services, systems and appliances shown have not been tested and no guarantee as to ther operability or enforcing can be with Meroptix 50/24.

Inside, the accommodation is split over three levels; a spacious entrance hall, lounge with feature fireplace and a modern kitchen/dining area with an excellent range of high and low level units and integrated appliances. On the lower level there is a further reception room, utility room and furnished cloakroom with access to rear and integral garage. On the upper level there are four well-proportioned bedrooms, principal with modern ensuite shower room and separate luxury family bathroom.

#### First Floor

- Landing
- Bedroom One with Ensuite 12'8" x 11'2"
- Bedroom Two 12' x 11'2"
- Bedroom Three 11'2" x 10'
- Bedroom Four 11'9" x 9'4"
- Bathroom

#### Lower Level

- Family Room 14'2 x 11'2"
- Furnished Cloakroom
- Utility Room 11'2" x 7'10"
- Integral Garage 22' x 17'6"

#### Ground Floor

- Entrance Hall
- Lounge 18' x 13'
- Kitchen/Diner 27'2" x 9'9"