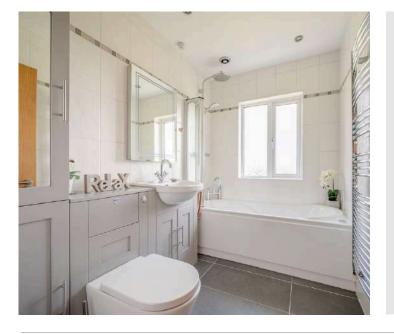

#### First Floor

- Landing
- Bedroom One with Ensuite 12'8" x 11'2"
- Bedroom Two 12' x 11'2"
- Bedroom Three 11'2" x 10'
- Bedroom Four 11'9" x 9'4"
- Bathroom