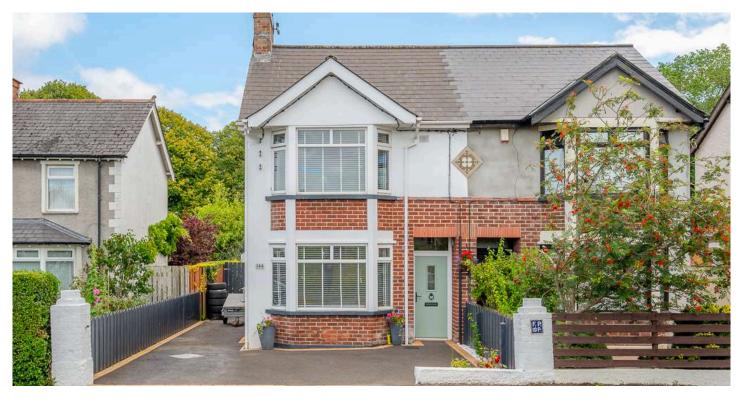

# 144 COMBER ROAD

Dundonald, BT16 2BP

*Offers over* **£289,950** 

SEMI-DETACHED | 3 ⊨ | 2 ≒ | 2 ⊟

We are delighted to bring to the market this deceptively spacious and recently renovated three bedroom semi-detached property located on the Comber Road in Dundonald, East Belfast.

## KEY FEATURES

- Close To Main Arterial Routes Offering Ease Of Access To Belfast, Comber And Newtownards
- Located Near Many Leading Primary And Post Primary Schools
- Lounge With Bay Window And Gas Stove
- Family Room Open To Modern Kitchen With Informal Dining Area
- Bespoke Modern Fitted Kitchen with Excellent Range of Units With Bi-Folding Doors To Rear Garden
- Three Bedrooms, Principal With Ensuite Shower Room
- Separate Modern Family Bathroom
- Excellent Enclosed Rear Garden
- Brick Framed Tarmac Driveway
- Detached Double Length Garage With Incorporating Room At Rear For Multiple Uses
- Gas Fired Central Heating
- UPVC Double Glazing Throughout
- Recently Re-Rendered