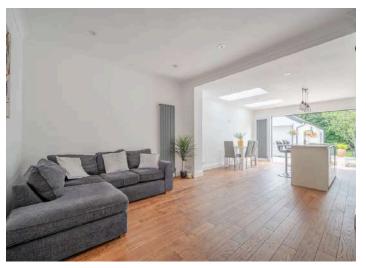

#### Ground Floor

- Entrance Hall
- Lounge 13'3" x 11'6"
- Living Room 11'11" x 10'7"
- Kitchen/Dining 15'6" x 15'5"