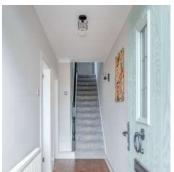

#### Ground Floor

- Entrance Hall
- Lounge 13'3" x 11'6"
- Living Room 11'11" x 10'7"
- Kitchen/Dining 15'6" x 15'5"