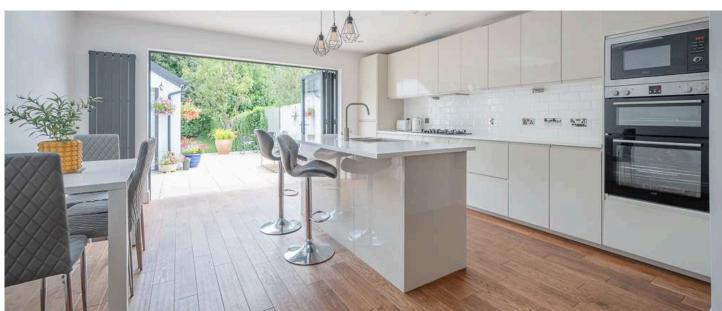

#### Ground Floor

- Entrance Hall
- Lounge 13'3" x 11'6"
- Living Room 11'11" x 10'7"
- Kitchen/Dining 15'6" x 15'5"