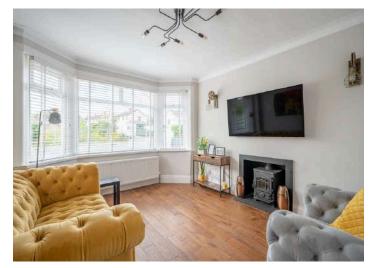

#### Ground Floor

- Entrance Hall
- Lounge 13'3" x 11'6"
- Living Room 11'11" x 10'7"
- Kitchen/Dining 15'6" x 15'5"