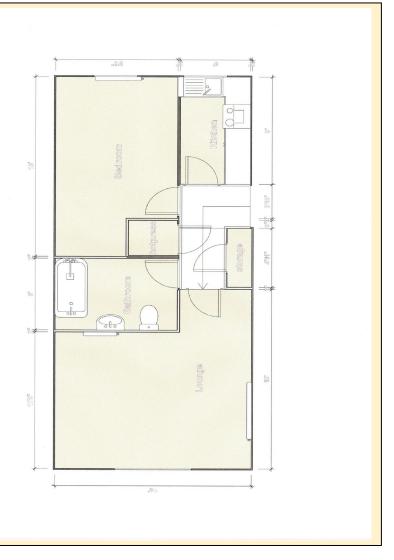

Number 3 is a Ground Floor apartment containing Lounge with spectacular sea views over Belfast Lough, Kitchen, Bathroom and One Bedroom.

The property has UPVC Double Glazed windows and Economy 7 Heating.

#### **ACCOMMODATION**

- Ground Floor Apartment
- ➤ Lounge with spectacular sea views over Belfast Lough
- > Fitted Kitchen
- **▶** Bathroom
- One Bedroom
- ➤ UPVC Double Glazed Windows
- Economy 7 Heating
- ➤ Secure Courtyard Private Parking to the rear
- > FREEHOLD
- we have been advised that HSBC, NATIONWIDE, NATWEST & AIB offer mortgages for freehold properties.

#### **HALLWAY**

With Hotpress cupboard housing the Copper cylinder with immersion heater and water tank above. Storage cupboard. Intercom telephone. Tiled floor.

LOUNGE 15'11" x 14'06" (at widest)

A large lounge space with two storage heaters. Large window to the front with spectacular sea views over Belfast Lough. Laminate wood flooring.

BATHROOM 8'08" 6'05"

With a coloured bathroom suite to include bathtub with an Electric shower fitted over, pedestal wash hand basin and low flush W.C. Part tiled walls.

BEDROOM 15'07" x 8'08"

With mirrored sliderobes. Convector heater. Laminate wood flooring. Looking out onto car park.

#### KITCHEN 9'02" x 5'02"

Recently upgraded with a range of High and Low level white units and ample worktops. Stainless steel sink unit with mixer tap. Built in new Electric hob with extractor fitted over and new electric oven. Space for washing machine and under counter fridge.