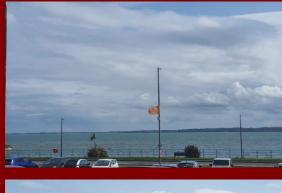

Number 3 is a Ground Floor apartment containing Lounge with spectacular sea views over Belfast Lough, Kitchen, Bathroom and One Bedroom.

The property has UPVC Double Glazed windows and Economy 7 Heating.

#### **HALLWAY**

With Hotpress cupboard housing the Copper cylinder with immersion heater and water tank above. Storage cupboard. Intercom telephone. Tiled floor.

LOUNGE 15'11" x 14'06" (at widest)

A large lounge space with two storage heaters. Large window to the front with spectacular sea views over Belfast Lough. Laminate wood flooring.