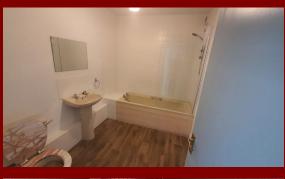

BATHROOM 8'08" 6'05"

With a coloured bathroom suite to include bathtub with an Electric shower fitted over, pedestal wash hand basin and low flush W.C. Part tiled walls.

BEDROOM 15'07" x 8'08"

With mirrored sliderobes. Convector heater. Laminate wood flooring. Looking out onto car park.