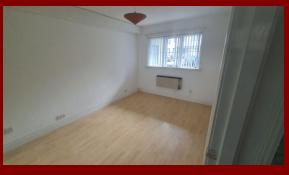

BATHROOM 8'08" 6'05"

With a coloured bathroom suite to include bathtub with an Electric shower fitted over, pedestal wash hand basin and low flush W.C. Part tiled walls.

BEDROOM 15'07" x 8'08"

With mirrored sliderobes. Convector heater. Laminate wood flooring. Looking out onto car park.