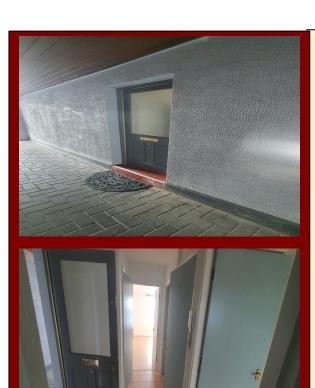

#### **ACCOMMODATION**

Wood Front door leading to

#### **HALLWAY**

With Hotpress cupboard housing the Copper cylinder with immersion heater and water tank above. Storage cupboard. Intercom telephone. Tiled floor.

LOUNGE 15'11" x 14'06" (at widest)

A large lounge space with two storage heaters. Large window to the front with spectacular sea views over Belfast Lough. Laminate wood flooring.