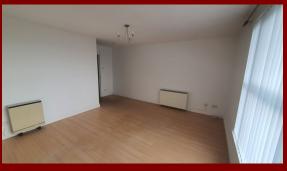

#### **HALLWAY**

With Hotpress cupboard housing the Copper cylinder with immersion heater and water tank above. Storage cupboard. Intercom telephone. Tiled floor.

LOUNGE 15'11" x 14'06" (at widest)

A large lounge space with two storage heaters. Large window to the front with spectacular sea views over Belfast Lough. Laminate wood flooring.