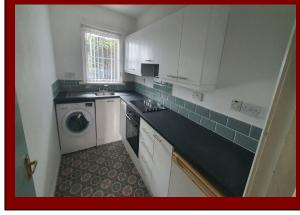

#### KITCHEN 9'02" x 5'02"

Recently upgraded with a range of High and Low level white units and ample worktops. Stainless steel sink unit with mixer tap. Built in new Electric hob with extractor fitted over and new electric oven. Space for washing machine and under counter fridge.