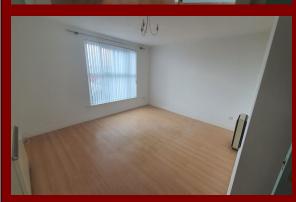

BATHROOM 8'08" 6'05"

With a coloured bathroom suite to include bathtub with an Electric shower fitted over, pedestal wash hand basin and low flush W.C. Part tiled walls.

BEDROOM 15'07" x 8'08"

With mirrored sliderobes. Convector heater. Laminate wood flooring. Looking out onto car park.