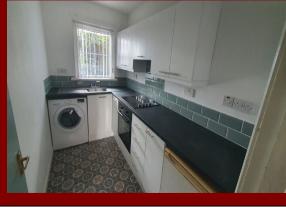

## KITCHEN 9'02" x 5'02"

With a range of High and Low level white units and ample worktops. Stainless steel sink unit with mixer tap. Built in Electric hob with extractor fitted over and electric oven. Space for washing machine and under counter fridge.