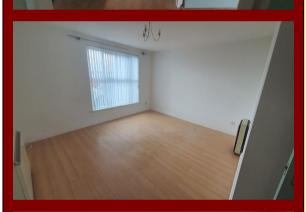

#### **HALLWAY**

With Hotpress cupboard housing the Copper cylinder with immersion heater and water tank above. Storage cupboard. Intercom telephone. Tiled floor.

LOUNGE 15'11" x 14'06" (at widest)

A large lounge space with two storage heaters. Large window to the front with views over Belfast Lough. Laminate wood flooring.