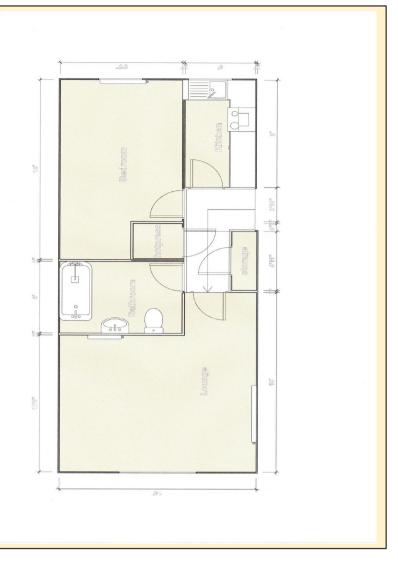

Number 3 is a Ground Floor apartment containing Lounge with views over Belfast Lough, Kitchen, Bathroom and One Bedroom.

The property has UPVC Double Glazed windows and Economy 7 Heating.

A private courtyard car park to the rear of the property is secured at night.

### **ACCOMMODATION**

- Ground Floor Apartment
- ➤ Lounge with views over Belfast Lough
- Fitted Kitchen
- ▶ Bathroom
- One Bedroom
- ➤ UPVC Double Glazed Windows
- Economy 7 Heating
- ➤ Secure Courtyard Private Parking to the rear
- > FREEHOLD
- > CASH BUYERS ONLY