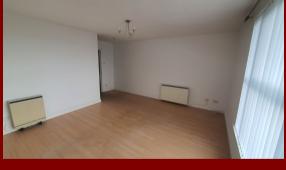

#### **HALLWAY**

With Hotpress cupboard housing the Copper cylinder with immersion heater and water tank above. Storage cupboard. Intercom telephone. Tiled floor.

LOUNGE 15'11" x 14'06" (at widest)

A large lounge space with two storage heaters. Large window to the front with views over Belfast Lough. Laminate wood flooring.