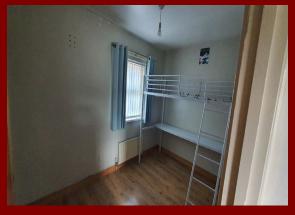

REAR HALLWAY

With understairs storage cupboard.

STAIRS leading to

LANDING

With access to roofspace. Storage cupboard with shelving.

BEDROOM ONE 14'8" x 7'9"

Windows overlooking the front and rear of the property.

BEDROOM TWO 10'06" x 7'0"

With built in storage cupboard. Window overlooking front.

<u>WWW.Carrickfergusproperties.co.uk</u> email – <u>Office@Fergus-properties.co.uk</u> or <u>Ferguspropertiescarrickfergus@gmail.com</u>