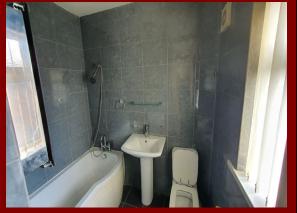

#### BATHROOM

A fully fitted White bathroom suite including bathtub with overhead shower, pedestal wash hand basin and low flush W.C. Fully tiled walls, extractor fan and tiled floor.

OUTSIDE

FRONT

The front of the property comes with two entrance gates leading to a fully concreted area at the front of the property and leading to