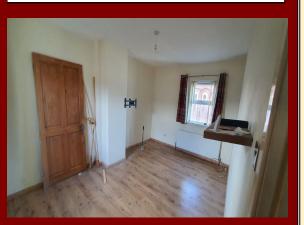

#### ACCOMMODATION

UPVC Double Glazed Door leading to

ENTRANCE HALL

With Tiled Floor and Electric Cupboard.

LOUNGE 18'8" x 9'7"

With laminate wood flooring. Windows to front and rear aspect. Door leading to rear hallway.

REAR HALLWAY

With understairs storage cupboard.

STAIRS leading to

LANDING

With access to roofspace. Storage cupboard with shelving.

BEDROOM ONE 14'8" x 7'9"

Windows overlooking the front and rear of the property.