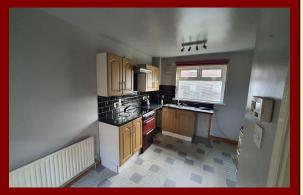

#### KITCHEN/ DINER 14'8" x 10'3"

With a range of high and low level units with ample worktops. Space for freestanding cooker with overhead extractor fan. Space for washing machine and under counter fridge and freezer. 1 <sup>1</sup>/<sub>2</sub> stainless steel sink unit. Gas Boiler. Window to front and rear aspect. Door leading to rear hallway