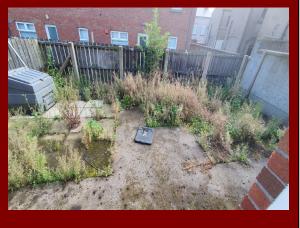

The front of the property is concreted and the side entrance leads to the enclosed rear garden area.

This property is in walking distance of the Town Centre, bus and rail and the local Integrated Primary School.

SIDE

A concreted area down the side of the property leading to

REAR

The rear garden is fully enclosed and mainly paved.