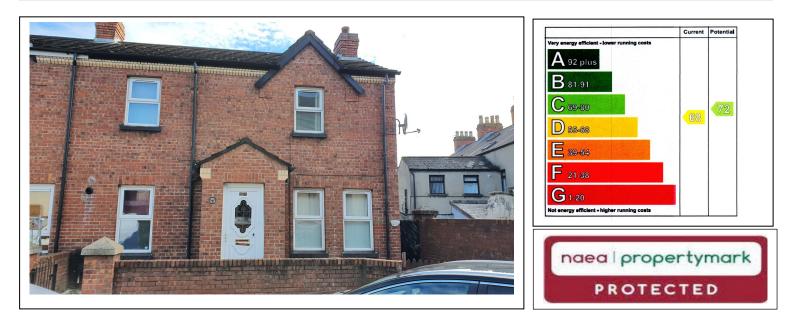

# NEW TO THE MARKET

Fergus Properties are delighted to offer the the open market number 15 Unity Street, Carrickfergus.

The End Terraced house consists of a lounge, kitchen/ diner, family bathroom and two bedrooms. The property has UPVC Double Glazed Windows and Doors and Gas Heating.

The front of the property is concreted and the side entrance leads to the enclosed rear garden area.

This property is in walking distance of the Town Centre, bus and rail and the local Integrated Primary School.

## PRICE: OFFERS AROUND £95,000

### THIS PROPERTY BOASTS FROM UPVC DOUBLE GLAZED WINDOWS AND DOORS AND GAS HEATING