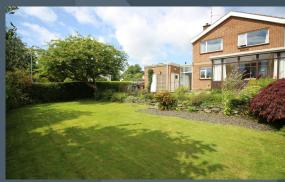

### **Features**

- Charming detached home in a beautiful residential area
- Four good bedrooms
- Attractive hallway with feature staircase
- Downstairs cloak room with WC and wash hand basin
- Bright drawing room / dining room with a large picture window and feature fireplace and matching plinth
- Separate family room with patio doors leading to a sun room
- Sun room to the rear with doors to the gardens
- Bathroom on the first floor with a modern white suite including a bath, WC and wash hand basin as well as a shower cubicle
- Kitchen with a range of fitted high and low level units including a built-in double oven and inset gas hob
- Beautiful mature gardens to the front and rear laid out in lawns with some floral borders and established deciduous trees
- Good sized tarmac driveway and parking area
- PVC double glazed windows. Wood window frames to the sun room
- Gas fired central heating