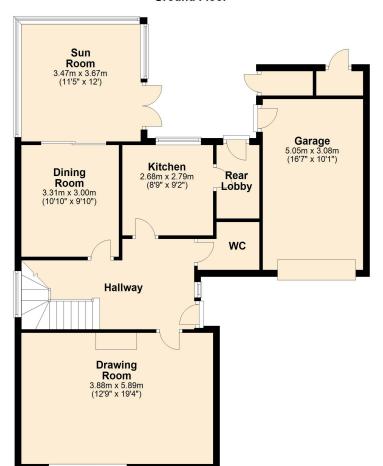

#### **Ground Floor**

### **Features**

- Charming detached home in a beautiful residential area
- Four good bedrooms
- Attractive hallway with feature staircase
- Downstairs cloak room with WC and wash hand basin
- Bright drawing room / dining room with a large picture window and feature fireplace and matching plinth
- Separate family room with patio doors leading to a sun room
- Sun room to the rear with doors to the gardens
- Bathroom on the first floor with a modern white suite including a bath, WC and wash hand basin as well as a shower cubicle
- Kitchen with a range of fitted high and low level units including a built-in double oven and inset gas hob
- Beautiful mature gardens to the front and rear laid out in lawns with some floral borders and established deciduous trees
- Good sized tarmac driveway and parking area
- PVC double glazed windows. Wood window frames to the sun room
- Gas fired central heating