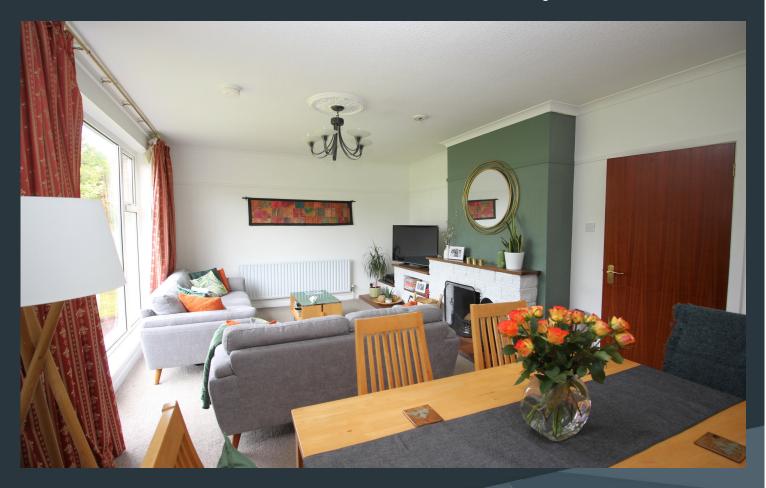

### **Features**

- Charming detached home in a beautiful residential area
- Four good bedrooms
- Attractive hallway with feature staircase
- Downstairs cloak room with WC and wash hand basin
- Bright drawing room / dining room with a large picture window and feature fireplace and matching plinth
- Separate family room with patio doors leading to a sun room
- Sun room to the rear with doors to the gardens
- Bathroom on the first floor with a modern white suite including a bath, WC and wash hand basin as well as a shower cubicle
- Kitchen with a range of fitted high and low level units including a built-in double oven and inset gas hob
- Beautiful mature gardens to the front and rear laid out in lawns with some floral borders and established deciduous trees
- Good sized tarmac driveway and parking area
- PVC double glazed windows. Wood window frames to the sun room
- Gas fired central heating