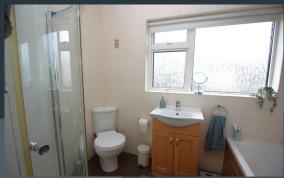

### **Features**

- Charming detached home in a beautiful residential area
- Four good bedrooms
- Attractive hallway with feature staircase
- Downstairs cloak room with WC and wash hand basin
- Bright drawing room / dining room with a large picture window and feature fireplace and matching plinth
- Separate family room with patio doors leading to a sun room
- Sun room to the rear with doors to the gardens
- Bathroom on the first floor with a modern white suite including a bath, WC and wash hand basin as well as a shower cubicle
- Kitchen with a range of fitted high and low level units including a built-in double oven and inset gas hob
- Beautiful mature gardens to the front and rear laid out in lawns with some floral borders and established deciduous trees
- Good sized tarmac driveway and parking area
- PVC double glazed windows. Wood window frames to the sun room
- Gas fired central heating