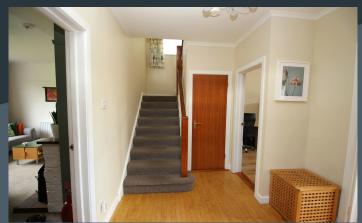

### **Features**

- Charming detached home in a beautiful residential area
- Four good bedrooms
- Attractive hallway with feature staircase
- Downstairs cloak room with WC and wash hand basin
- Bright drawing room / dining room with a large picture window and feature fireplace and matching plinth
- Separate family room with patio doors leading to a sun room
- Sun room to the rear with doors to the gardens
- Bathroom on the first floor with a modern white suite including a bath, WC and wash hand basin as well as a shower cubicle
- Kitchen with a range of fitted high and low level units including a built-in double oven and inset gas hob
- Beautiful mature gardens to the front and rear laid out in lawns with some floral borders and established deciduous trees
- Good sized tarmac driveway and parking area
- PVC double glazed windows. Wood window frames to the sun room
- Gas fired central heating