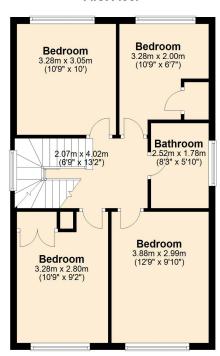

#### **First Floor**

### **Features**

- Charming detached home in a beautiful residential area
- Four good bedrooms
- Attractive hallway with feature staircase
- Downstairs cloak room with WC and wash hand basin
- Bright drawing room / dining room with a large picture window and feature fireplace and matching plinth
- Separate family room with patio doors leading to a sun room
- Sun room to the rear with doors to the gardens
- Bathroom on the first floor with a modern white suite including a bath, WC and wash hand basin as well as a shower cubicle
- Kitchen with a range of fitted high and low level units including a built-in double oven and inset gas hob
- Beautiful mature gardens to the front and rear laid out in lawns with some floral borders and established deciduous trees
- Good sized tarmac driveway and parking area
- PVC double glazed windows. Wood window frames to the sun room
- Gas fired central heating