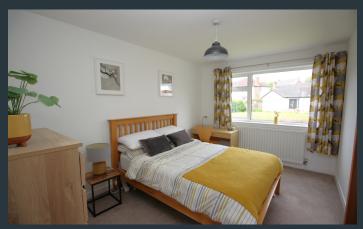

### **Features**

- Charming detached home in a beautiful residential area
- Four good bedrooms
- Attractive hallway with feature staircase
- Downstairs cloak room with WC and wash hand basin
- Bright drawing room / dining room with a large picture window and feature fireplace and matching plinth
- Separate family room with patio doors leading to a sun room
- Sun room to the rear with doors to the gardens
- Bathroom on the first floor with a modern white suite including a bath, WC and wash hand basin as well as a shower cubicle
- Kitchen with a range of fitted high and low level units including a built-in double oven and inset gas hob
- Beautiful mature gardens to the front and rear laid out in lawns with some floral borders and established deciduous trees
- Good sized tarmac driveway and parking area
- PVC double glazed windows. Wood window frames to the sun room
- Gas fired central heating