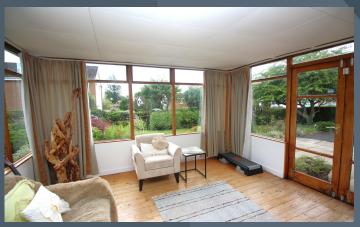

### **Features**

- Charming detached home in a beautiful residential area
- Four good bedrooms
- Attractive hallway with feature staircase
- Downstairs cloak room with WC and wash hand basin
- Bright drawing room / dining room with a large picture window and feature fireplace and matching plinth
- Separate family room with patio doors leading to a sun room
- Sun room to the rear with doors to the gardens
- Bathroom on the first floor with a modern white suite including a bath, WC and wash hand basin as well as a shower cubicle
- Kitchen with a range of fitted high and low level units including a built-in double oven and inset gas hob
- Beautiful mature gardens to the front and rear laid out in lawns with some floral borders and established deciduous trees
- Good sized tarmac driveway and parking area
- PVC double glazed windows. Wood window frames to the sun room
- Gas fired central heating