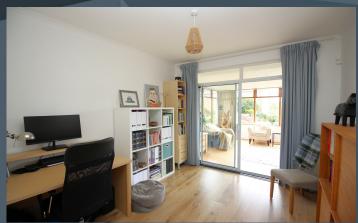

### **Features**

- Charming detached home in a beautiful residential area
- Four good bedrooms
- Attractive hallway with feature staircase
- Downstairs cloak room with WC and wash hand basin
- Bright drawing room / dining room with a large picture window and feature fireplace and matching plinth
- Separate family room with patio doors leading to a sun room
- Sun room to the rear with doors to the gardens
- Bathroom on the first floor with a modern white suite including a bath, WC and wash hand basin as well as a shower cubicle
- Kitchen with a range of fitted high and low level units including a built-in double oven and inset gas hob
- Beautiful mature gardens to the front and rear laid out in lawns with some floral borders and established deciduous trees
- Good sized tarmac driveway and parking area
- PVC double glazed windows. Wood window frames to the sun room
- Gas fired central heating