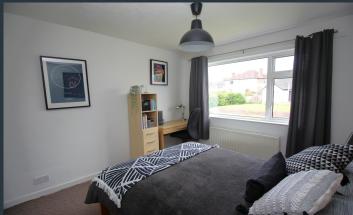

### **Features**

- Charming detached home in a beautiful residential area
- Four good bedrooms
- Attractive hallway with feature staircase
- Downstairs cloak room with WC and wash hand basin
- Bright drawing room / dining room with a large picture window and feature fireplace and matching plinth
- Separate family room with patio doors leading to a sun room
- Sun room to the rear with doors to the gardens
- Bathroom on the first floor with a modern white suite including a bath, WC and wash hand basin as well as a shower cubicle
- Kitchen with a range of fitted high and low level units including a built-in double oven and inset gas hob
- Beautiful mature gardens to the front and rear laid out in lawns with some floral borders and established deciduous trees
- Good sized tarmac driveway and parking area
- PVC double glazed windows. Wood window frames to the sun room
- Gas fired central heating