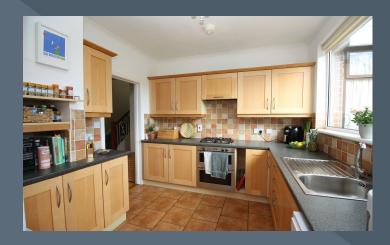

### **Features**

- Charming detached home in a beautiful residential area
- Four good bedrooms
- Attractive hallway with feature staircase
- Downstairs cloak room with WC and wash hand basin
- Bright drawing room / dining room with a large picture window and feature fireplace and matching plinth
- Separate family room with patio doors leading to a sun room
- Sun room to the rear with doors to the gardens
- Bathroom on the first floor with a modern white suite including a bath, WC and wash hand basin as well as a shower cubicle
- Kitchen with a range of fitted high and low level units including a built-in double oven and inset gas hob
- Beautiful mature gardens to the front and rear laid out in lawns with some floral borders and established deciduous trees
- Good sized tarmac driveway and parking area
- PVC double glazed windows. Wood window frames to the sun room
- Gas fired central heating