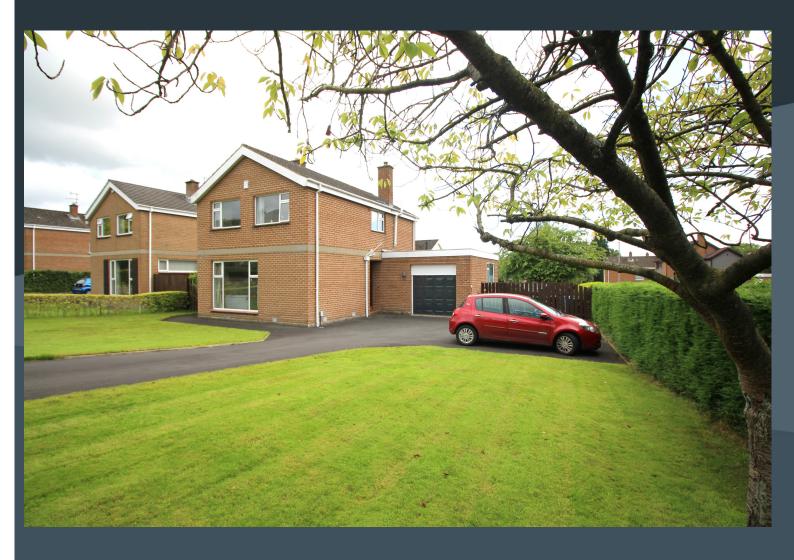

# **6 MAGHERALAVE PARK SOUTH**

Lisburn BT28 3NN

Offers around £345,000

#### **Description**

A very exclusive detached residence enjoying a spacious setting, within this much admired and highly sought after development of mature homes, located on the edge of Lisburn's vibrant city for all shopping and leisure amenities as well as Lisburn train Station, Friends School Lisburn and The Wallace High School.

### **Features**

- Charming detached home in a beautiful residential area
- Four good bedrooms
- Attractive hallway with feature staircase
- Downstairs cloak room with WC and wash hand basin
- Bright drawing room / dining room with a large picture window and feature fireplace and matching plinth
- Separate family room with patio doors leading to a sun room
- Sun room to the rear with doors to the gardens
- Bathroom on the first floor with a modern white suite including a bath, WC and wash hand basin as well as a shower cubicle
- Kitchen with a range of fitted high and low level units including a built-in double oven and inset gas hob
- Beautiful mature gardens to the front and rear laid out in lawns with some floral borders and established deciduous trees
- Good sized tarmac driveway and parking area
- PVC double glazed windows. Wood window frames to the sun room
- Gas fired central heating