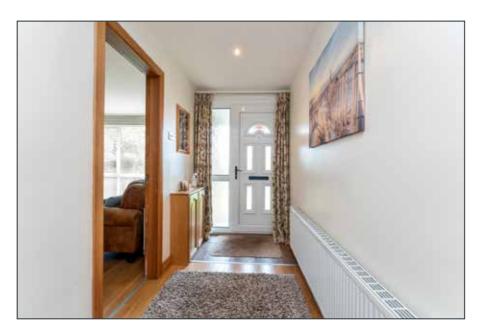

The property comprises of a welcoming entrance hall, an open plan living / dining area with feature gas fire place, a warm and cosy lounge that leads into the sun room. There is a large fitted kitchen with casual dining. To the side of the property there are three good sized bedrooms and a family bathroom.

### **GROUND FLOOR**

uPVC double glazed front door with glass side panels.