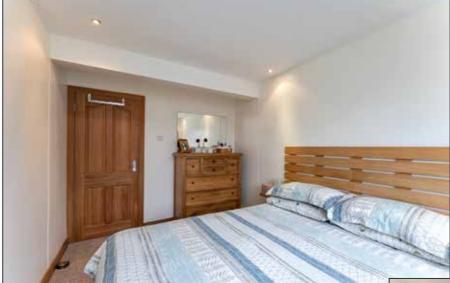

BEDROOM (1): 12' 2" x 8' 6" (3.7m x 2.6m) Recessed lighting.

Telephone 02891 800700 www.simonbrien.com

BEDROOM (2): 12' 2" x 9' 10" (3.7m x 3m)

Recessed lighting.

BEDROOM (3): 9' 10" x 8' 2" (3m x 2.5m)

Recessed lighting.