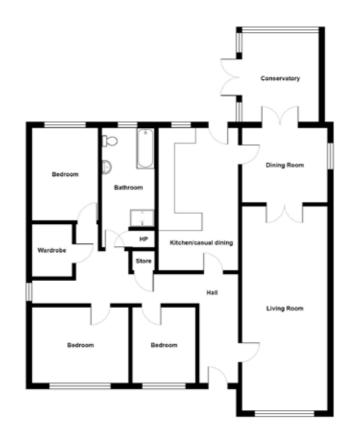

The property comprises of a welcoming entrance hall, an open plan living / dining area with feature gas fire place, a warm and cosy lounge that leads into the sun room. There is a large fitted kitchen with casual dining. To the side of the property there are three good sized bedrooms and a family bathroom.

### THE PROPERTY COMPRISES:

### **GROUND FLOOR**

uPVC double glazed front door with glass side panels.

# LIVING/DINING ROOM: 27' 7" x 10' 10" (8.4m x 3.3m)

Gas fire with wooden surround and tiled hearth, wooden flooring, corniced ceiling, recessed lighting, French doors to Snug.

Telephone 02891 800700 www.simonbrien.com

SNUG: 10' 10" x 9' 6" (3.3m x 2.9m)

SUN ROOM: 11' 10" x 9' 10" (3.6m x 3m)

KITCHEN WITH CASUAL DINING: 18' 8" x 9' 10" (5.7m x 3m)

Range of high and low level units, single drainer sink unit with mixer taps, plumbed for washing machine, dishwasher, integrated fridge, 4 ring induction hob, eye level oven and grill, tiled floor, recessed lighting.

BEDROOM (1): 12' 2" x 8' 6" (3.7m x 2.6m) Recessed lighting.

Telephone 02891 800700 www.simonbrien.com

BEDROOM (2): 12' 2" x 9' 10" (3.7m x 3m)

Recessed lighting.

BEDROOM (3): 9' 10" x 8' 2" (3m x 2.5m)

Recessed lighting.

## **HOME OFFICE:**

LANDING:

OUTSIDE

**GARAGE:** 

18' 4" x 8' 6" (5.6m x 2.6m)

Access to loft and built in storage.

17' 9" x 8' 10" (5.4m x 2.7m)

## **BATHROOM:**

Family bathroom suite comprising: Low flush WC, panelled bath with telephone hand shower, enclosed shower unit with glass shower screen, tiled floor, pedestal wash hand basin, extractor fan, recessed lighting, linen cupboard.