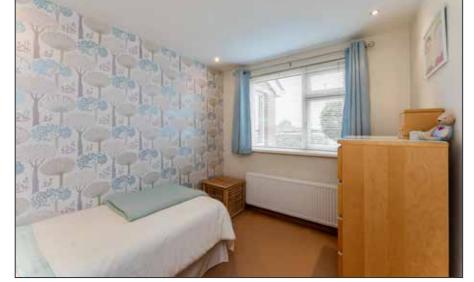

BEDROOM (1): 12' 2" x 8' 6" (3.7m x 2.6m) Recessed lighting.

Telephone 02891 800700 www.simonbrien.com

BEDROOM (2): 12' 2" x 9' 10" (3.7m x 3m)

Recessed lighting.

BEDROOM (3): 9' 10" x 8' 2" (3m x 2.5m)

Recessed lighting.