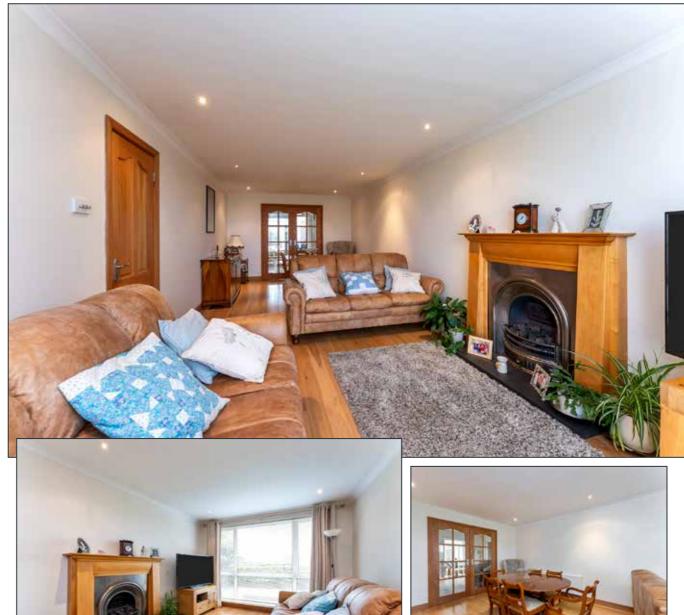

The property comprises of a welcoming entrance hall, an open plan living / dining area with feature gas fire place, a warm and cosy lounge that leads into the sun room. There is a large fitted kitchen with casual dining. To the side of the property there are three good sized bedrooms and a family bathroom.

# LIVING/DINING ROOM: 27' 7" x 10' 10" (8.4m x 3.3m)

Gas fire with wooden surround and tiled hearth, wooden flooring, corniced ceiling, recessed lighting, French doors to Snug.

Telephone 02891 800700 www.simonbrien.com