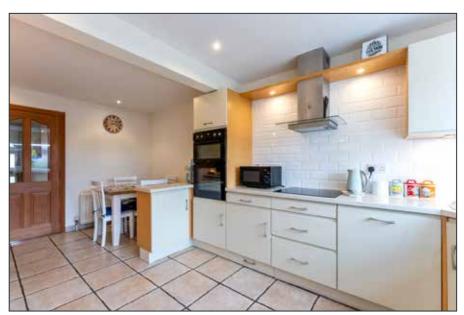

SNUG: 10' 10" x 9' 6" (3.3m x 2.9m)

SUN ROOM: 11' 10" x 9' 10" (3.6m x 3m)

KITCHEN WITH CASUAL DINING: 18' 8" x 9' 10" (5.7m x 3m)

Range of high and low level units, single drainer sink unit with mixer taps, plumbed for washing machine, dishwasher, integrated fridge, 4 ring induction hob, eye level oven and grill, tiled floor, recessed lighting.