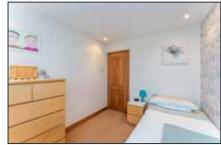

BEDROOM (1): 12' 2" x 8' 6" (3.7m x 2.6m) Recessed lighting.

Telephone 02891 800700 www.simonbrien.com

BEDROOM (2): 12' 2" x 9' 10" (3.7m x 3m)

Recessed lighting.

BEDROOM (3): 9' 10" x 8' 2" (3m x 2.5m)

Recessed lighting.