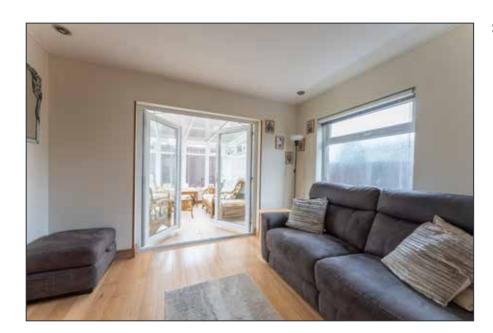

# LIVING/DINING ROOM: 27' 7" x 10' 10" (8.4m x 3.3m)

Gas fire with wooden surround and tiled hearth, wooden flooring, corniced ceiling, recessed lighting, French doors to Snug.

Telephone 02891 800700 www.simonbrien.com

SNUG: 10' 10" x 9' 6" (3.3m x 2.9m)

SUN ROOM: 11' 10" x 9' 10" (3.6m x 3m)

KITCHEN WITH CASUAL DINING: 18' 8" x 9' 10" (5.7m x 3m)

Range of high and low level units, single drainer sink unit with mixer taps, plumbed for washing machine, dishwasher, integrated fridge, 4 ring induction hob, eye level oven and grill, tiled floor, recessed lighting.