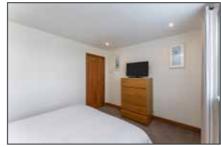

BEDROOM (1): 12' 2" x 8' 6" (3.7m x 2.6m) Recessed lighting.

Telephone 02891 800700 www.simonbrien.com

BEDROOM (2): 12' 2" x 9' 10" (3.7m x 3m)

Recessed lighting.

BEDROOM (3): 9' 10" x 8' 2" (3m x 2.5m)

Recessed lighting.