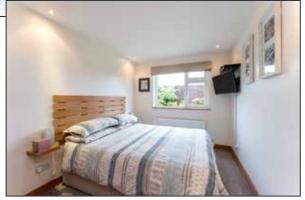

BEDROOM (1): 12' 2" x 8' 6" (3.7m x 2.6m) Recessed lighting.

Telephone 02891 800700 www.simonbrien.com

BEDROOM (2): 12' 2" x 9' 10" (3.7m x 3m)

Recessed lighting.

BEDROOM (3): 9' 10" x 8' 2" (3m x 2.5m)

Recessed lighting.