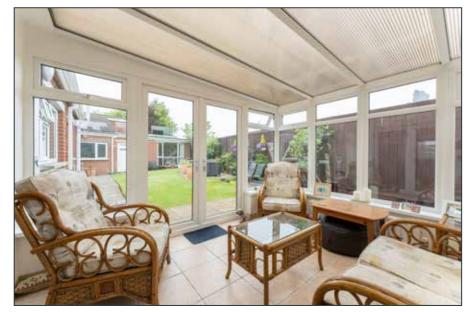

SNUG: 10' 10" x 9' 6" (3.3m x 2.9m)

SUN ROOM: 11' 10" x 9' 10" (3.6m x 3m)

KITCHEN WITH CASUAL DINING: 18' 8" x 9' 10" (5.7m x 3m)

Range of high and low level units, single drainer sink unit with mixer taps, plumbed for washing machine, dishwasher, integrated fridge, 4 ring induction hob, eye level oven and grill, tiled floor, recessed lighting.