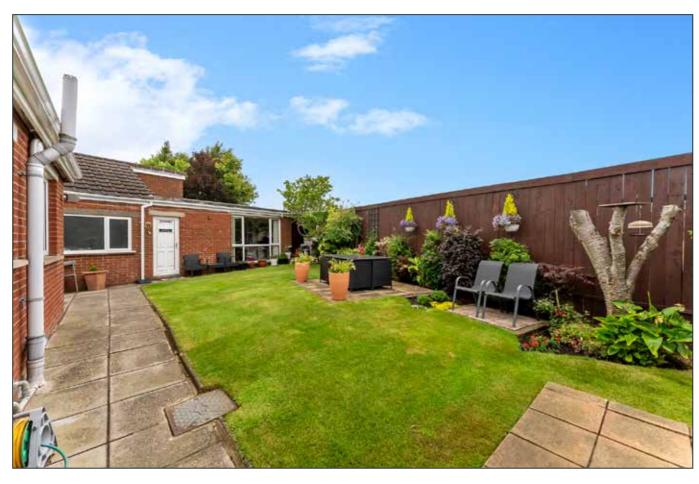

The property benefits from a large extension, gas central heating, a detached garage, a home office / garden room and double glazed windows.

Externally the property has driveway parking to the front, the garden has been landscaped, paved and enjoys a sunny aspect, with paved patio areas and outside tap.