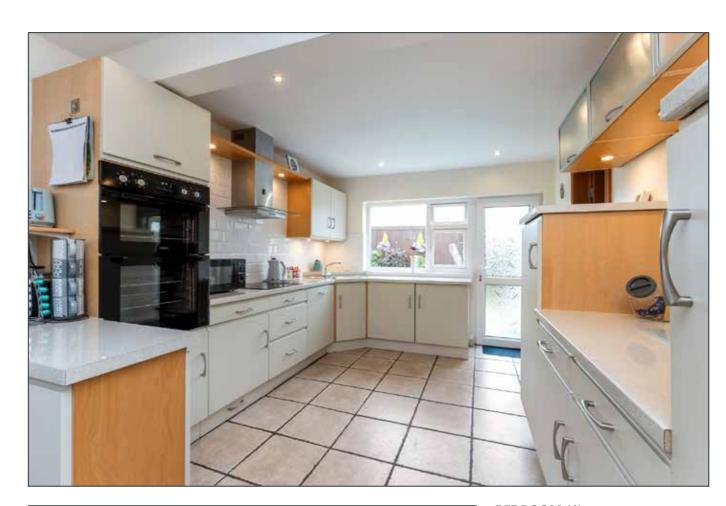

SNUG: 10' 10" x 9' 6" (3.3m x 2.9m)

SUN ROOM: 11' 10" x 9' 10" (3.6m x 3m)

KITCHEN WITH CASUAL DINING: 18' 8" x 9' 10" (5.7m x 3m)

Range of high and low level units, single drainer sink unit with mixer taps, plumbed for washing machine, dishwasher, integrated fridge, 4 ring induction hob, eye level oven and grill, tiled floor, recessed lighting.