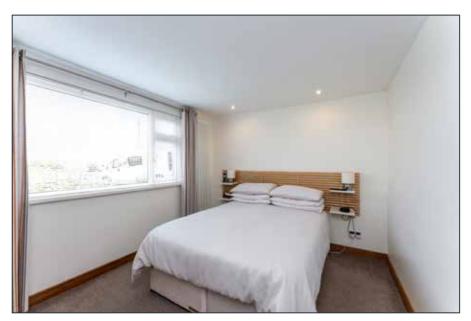

BEDROOM (1): 12' 2" x 8' 6" (3.7m x 2.6m) Recessed lighting.

Telephone 02891 800700 www.simonbrien.com

BEDROOM (2): 12' 2" x 9' 10" (3.7m x 3m)

Recessed lighting.

BEDROOM (3): 9' 10" x 8' 2" (3m x 2.5m)

Recessed lighting.