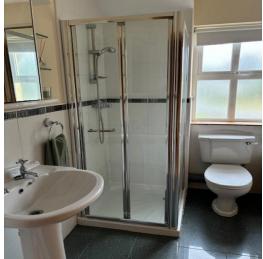

First Floor:-

Landing: 7'4 x 2'9 & 5'6 x 3'8 Access to attic space, hotpress.

Bedroom (1): 11'2 x 11'0 Telephone point. Ensuite: 8'6 x 2'10 Fully tiled walls, mains shower, sink unit & toilet, tiled floor.