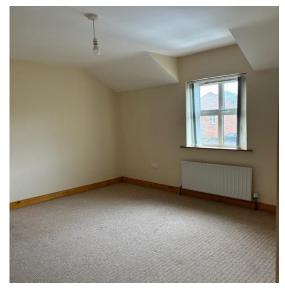

First Floor:-

Landing: 7'4 x 2'9 & 5'6 x 3'8 Access to attic space, hotpress.

Bedroom (1): 11'2 x 11'0 Telephone point. Ensuite: 8'6 x 2'10 Fully tiled walls, mains shower, sink unit & toilet, tiled floor.

Bedroom (2): 11'5 x 9'8 Laminated floor.

Bedroom (3): 12'8 x 9'11

Bathroom:  $7'5 \times 7'0$  Separate shower cubicle with mains shower, bath, sink unit, toilet, tiled floor and partly tiled walls.