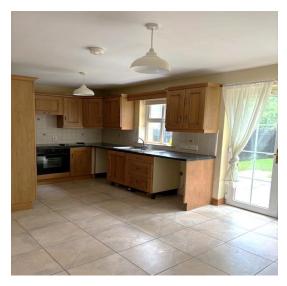

Kitchen/ Dining Area: 18'10 x 12'8 Fully fitted kitchen including high and low level units, tiled between cupboards, stainless steel sink unit, extractor fan, integrated oven & ceramic hob, plumbed for washing machine and dish washer, laminated worktop, tiled floor. Double glazed patio doors & double doors to living room.