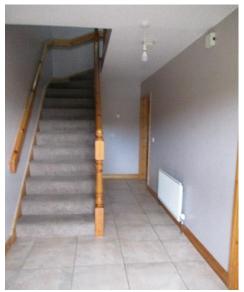

First Floor:-

Landing: 7'4 x 2'9 & 5'6 x 3'8 Access to attic space, hotpress.

Bedroom (1): 11'2 x 11'0 Telephone point. Ensuite: 8'6 x 2'10 Fully tiled walls, mains shower, sink unit & toilet, tiled floor.