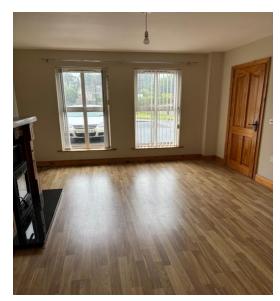

## **Accommodation Comprises:**

Entrance Hall: 18'6 x 6'5

Glazed exterior door, tiled floor, Telephone point.

Downstairs Toilet: 5'8 x 2'8 Tiled floor, corner sink with tiled splash back, toilet.

Living Room: 14'5 x 12'0 Wood burning stove with pine surround, granite hearth, laminated floor, TV point, dual aspect windows.