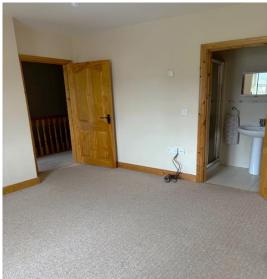

## **Accommodation Comprises:**

Entrance Hall: 18'6 x 6'5

Glazed exterior door, tiled floor, Telephone point.

Downstairs Toilet: 5'8 x 2'8 Tiled floor, corner sink with tiled splash back, toilet.

Living Room: 14'5 x 12'0 Wood burning stove with pine surround, granite hearth, laminated floor, TV point, dual aspect windows.