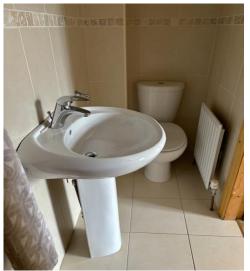

First Floor:-

Landing: 7'4 x 2'9 & 5'6 x 3'8 Access to attic space, hotpress.

Bedroom (1): 11'2 x 11'0 Telephone point. Ensuite: 8'6 x 2'10 Fully tiled walls, mains shower, sink unit & toilet, tiled floor.

Bedroom (2): 11'5 x 9'8 Laminated floor.

Bedroom (3): 12'8 x 9'11

Bathroom:  $7'5 \times 7'0$  Separate shower cubicle with mains shower, bath, sink unit, toilet, tiled floor and partly tiled walls.