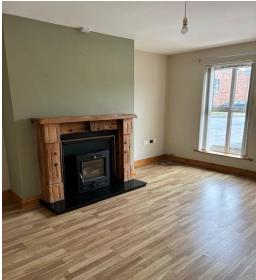

## **Accommodation Comprises:**

Entrance Hall: 18'6 x 6'5

Glazed exterior door, tiled floor, Telephone point.

Downstairs Toilet: 5'8 x 2'8 Tiled floor, corner sink with tiled splash back, toilet.

Living Room: 14'5 x 12'0 Wood burning stove with pine surround, granite hearth, laminated floor, TV point, dual aspect windows.