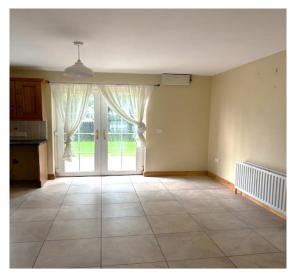

## **Accommodation Comprises:**

Entrance Hall: 18'6 x 6'5

Glazed exterior door, tiled floor, Telephone point.

Downstairs Toilet: 5'8 x 2'8 Tiled floor, corner sink with tiled splash back, toilet.

Living Room: 14'5 x 12'0 Wood burning stove with pine surround, granite hearth, laminated floor, TV point, dual aspect windows.