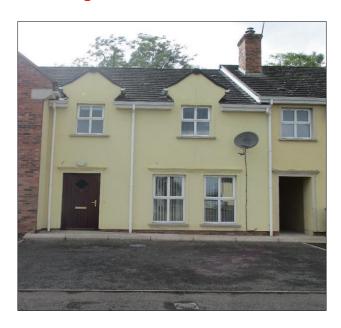

## **FOR SALE**

This is a well presented 3 bedroom Mid Terrace house, situated within a quiet residential development, just 2 miles from the village of Lisbellaw and a convenient distance of local facilities and amenities associated with Enniskillen Town Centre. The Property has easy access to all local amenities, schools, churches, and bus routes to main transport links to Belfast. This property could be ideal as a starter home or as an investment.

4 Old Post Way Tamaght Enniskillen Co Fermanagh BT74 4HG

Asking Price offers over: £130,000

- 3 Bedrooms, 2 Reception Rooms, 2 Bathrooms
- Oil Fired Central Heating
- PVC Double Glazed Windows
- Property Size: 1,165 sq ft
- Rates: £857 Approximately
- Parking Spaces to the Front.
- Suitable for a First Time Buyer or an Investor