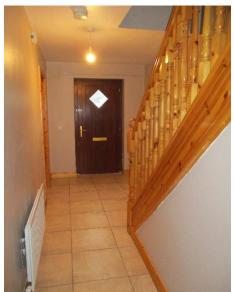

## **Accommodation Comprises:**

Entrance Hall: 18'6 x 6'5

Glazed exterior door, tiled floor, Telephone point.

Downstairs Toilet: 5'8 x 2'8 Tiled floor, corner sink with tiled splash back, toilet.

Living Room: 14'5 x 12'0 Wood burning stove with pine surround, granite hearth, laminated floor, TV point, dual aspect windows.