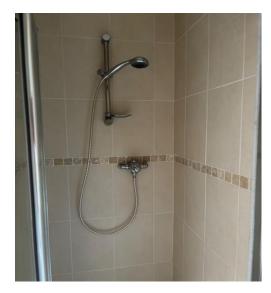

First Floor:-

Landing: 7'4 x 2'9 & 5'6 x 3'8 Access to attic space, hotpress.

Bedroom (1): 11'2 x 11'0 Telephone point. Ensuite: 8'6 x 2'10 Fully tiled walls, mains shower, sink unit & toilet, tiled floor.

Bedroom (2): 11'5 x 9'8 Laminated floor.

Bedroom (3): 12'8 x 9'11

Bathroom:  $7'5 \times 7'0$  Separate shower cubicle with mains shower, bath, sink unit, toilet, tiled floor and partly tiled walls.