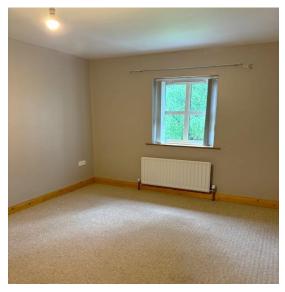

Bedroom (2): 11'5 x 9'8 Laminated floor.

Bedroom (3): 12'8 x 9'11

Bathroom:  $7'5 \times 7'0$  Separate shower cubicle with mains shower, bath, sink unit, toilet, tiled floor and partly tiled walls.