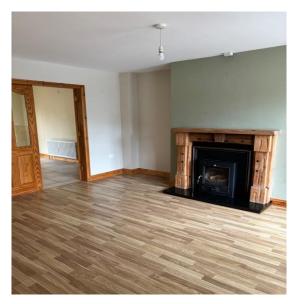

## **Accommodation Comprises:**

Entrance Hall: 18'6 x 6'5

Glazed exterior door, tiled floor, Telephone point.

Downstairs Toilet: 5'8 x 2'8 Tiled floor, corner sink with tiled splash back, toilet.

Living Room: 14'5 x 12'0 Wood burning stove with pine surround, granite hearth, laminated floor, TV point, dual aspect windows.