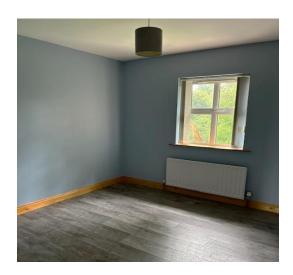

Bedroom (2): 11'5 x 9'8 Laminated floor.

Bedroom (3): 12'8 x 9'11

Bathroom:  $7'5 \times 7'0$  Separate shower cubicle with mains shower, bath, sink unit, toilet, tiled floor and partly tiled walls.