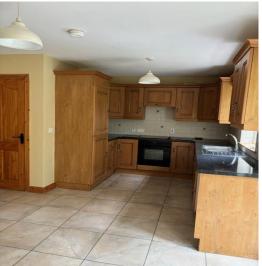

Kitchen/ Dining Area: 18'10 x 12'8 Fully fitted kitchen including high and low level units, tiled between cupboards, stainless steel sink unit, extractor fan, integrated oven & ceramic hob, plumbed for washing machine and dish washer, laminated worktop, tiled floor. Double glazed patio doors & double doors to living room.