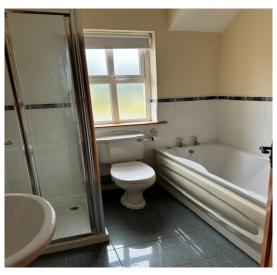

Bedroom (2): 11'5 x 9'8 Laminated floor.

Bedroom (3): 12'8 x 9'11

Bathroom:  $7'5 \times 7'0$  Separate shower cubicle with mains shower, bath, sink unit, toilet, tiled floor and partly tiled walls.