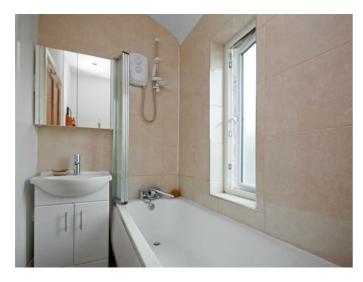

#### **White Bathroom Suite**

White bathroom suite comprising panelled bath with mixer taps and shower unit above, pedestal wash hand basin, with mixer taps and storage below, low flush w.c Part tiled walls. Tiled walls.