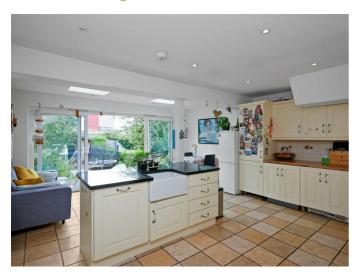

The property has undergone a list of improvements. The main improvement being a stunning extension to the rear which offers a large, bright and spacious, kitchen/family area. This room incorporates a beautiful country style kitchen and has full width windows / sliding doors to the rear deck and garden.

## Kitchen/Dining 20'5 x 18'1 (6.22m x 5.51m)

Shaker style fitted kitchen, 4 ring hob with overhead extractor fan, integrated fridge freezer, double oven, Centre island with granite work surfaces, Belfast sink with mixer taps, integrated dish-washer. Tiled flooring. Part tiled walls. Full width sliding doors to garden.