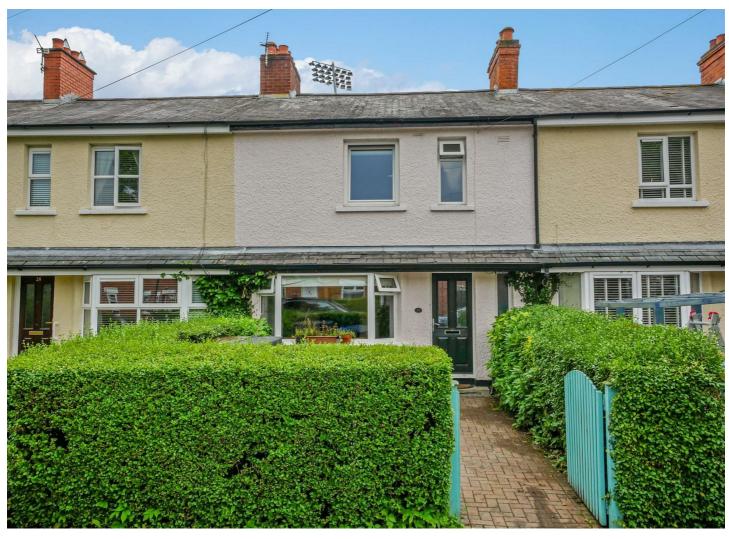

# 30 Ravenhill Park Gardens, Ravenhill, Belfast, BT6 ODH

# Asking Price £230,000

Ravenhill Park Gardens is situated in undoubtedly one of the most desirable locations of South East Belfast. This attractive tree lined cul de sac offers privacy and seclusion yet convenience to a wide range of local amenities on Cregagh, Ormeau and Ravenhill Roads. A selection of excellent schools are located minutes from the property, along with local parks, golf club, the home of Ulster Rugby "Kingspan" Stadium as well a superb selection of local cafes, pubs and restaurants.

- · Extended And Improved Mid Terrace Property
- · Lounge To The Front
- Modern Bathroom With Bath And Electric Shower
- · Double Glazing
- Enclosed Rear Garden/Situated In Desirable Tree 14ft x 10ft Garden room / Office Lined Cul-De-Sac
- · Three Bedrooms
- · Extended Kitchen / Family Room With Full Width Glazing Over Looking 65ft Rear Garden
- · Oil Heating
- · Easily Maintained Area To Front

### **Outside Front**