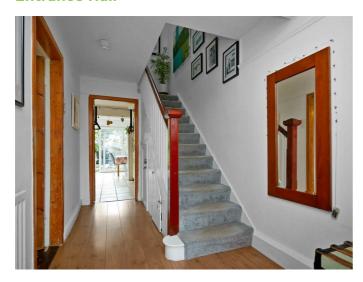

#### **Entrance Hall**

Glass panelled composite front door to entrance hall. Laminate flooring.

Lounge 12'7 x 12'0 (3.84m x 3.66m)

Tiled fire-place with wooden surround, housing an open fire. Floorboards sanded and varnished.

# **Landing**Hot-press.