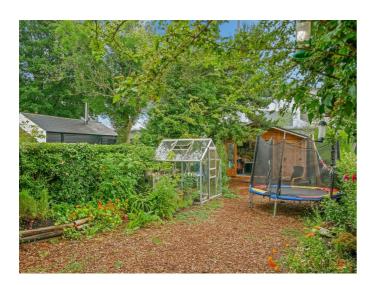

#### **Outside Rear**

From the kitchen / dining / living access is provided to a decked patio area overlooking woodchipped garden area with mature trees and shrubs, that leads down to garden room.

Garden Room 14'0 x 12'0 (4.27m x 3.66m)