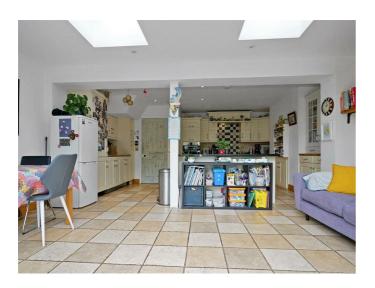

The property has undergone a list of improvements. The main improvement being a stunning extension to the rear which offers a large, bright and spacious, kitchen/family area. This room incorporates a beautiful country style kitchen and has full width windows / sliding doors to the rear deck and garden.

## Kitchen/Dining 20'5 x 18'1 (6.22m x 5.51m)

Shaker style fitted kitchen, 4 ring hob with overhead extractor fan, integrated fridge freezer, double oven, Centre island with granite work surfaces, Belfast sink with mixer taps, integrated dish-washer. Tiled flooring. Part tiled walls. Full width sliding doors to garden.