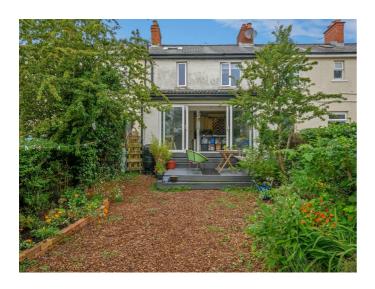

The property has undergone a list of improvements. The main improvement being a stunning extension to the rear which offers a large, bright and spacious, kitchen/family area. This room incorporates a beautiful country style kitchen and has full width windows / sliding doors to the rear deck and garden.

## Kitchen/Dining 20'5 x 18'1 (6.22m x 5.51m)

Shaker style fitted kitchen, 4 ring hob with overhead extractor fan, integrated fridge freezer, double oven, Centre island with granite work surfaces, Belfast sink with mixer taps, integrated dish-washer. Tiled flooring. Part tiled walls. Full width sliding doors to garden.