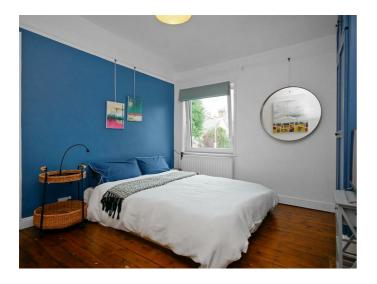

# First Floor

Bedroom One 11'9 x 10'9 (3.58m x 3.28m)

Floorboards sanded and stained.

#### Bedroom Two 11'0 x 9'9 (3.35m x 2.97m)

Floorboards sanded and painted.

### Bedroom Three 7'9 x 7'2 (2.36m x 2.18m)

Floorboards sanded and varnished.