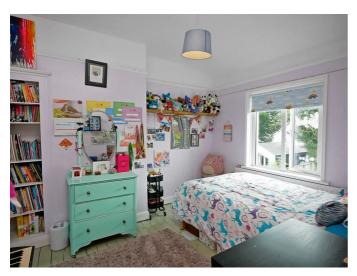

# First Floor

Bedroom One 11'9 x 10'9 (3.58m x 3.28m)

Floorboards sanded and stained.

#### Bedroom Two 11'0 x 9'9 (3.35m x 2.97m)

Floorboards sanded and painted.

### Bedroom Three 7'9 x 7'2 (2.36m x 2.18m)

Floorboards sanded and varnished.