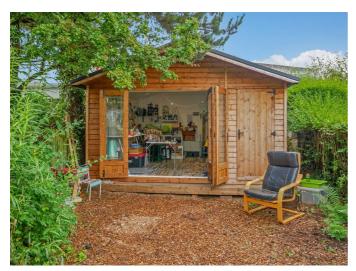

Additional space is provided with an garden room (14ft x 10ft) which is fully wired and insulated. It also has bi-folding doors that open up to the large garden and looks up towards the house. Currently used as an art studio, it could be used for an office, childrens playroom or just a relaxing space

#### **Outside Rear**

From the kitchen / dining / living access is provided to a decked patio area overlooking woodchipped garden area with mature trees and shrubs, that leads down to garden room.

Garden Room 14'0 x 12'0 (4.27m x 3.66m)

Bi folding doors . Light and power. Superb facility currently utilised as a home studio.