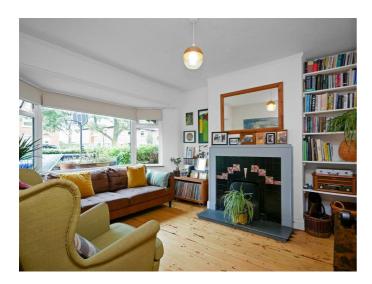

#### **Entrance Hall**

Glass panelled composite front door to entrance hall. Laminate flooring.

Lounge 12'7 x 12'0 (3.84m x 3.66m)

Tiled fire-place with wooden surround, housing an open fire. Floorboards sanded and varnished.