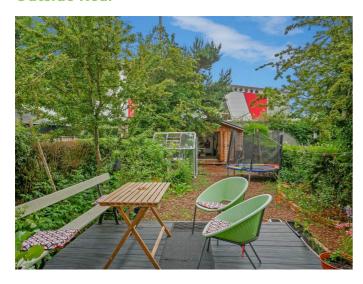

### **Outside Front**

#### **Outside Rear**

From the kitchen / dining / living access is provided to a decked patio area overlooking woodchipped garden area with mature trees and shrubs, that leads down to garden room.

Garden Room 14'0 x 12'0 (4.27m x 3.66m)