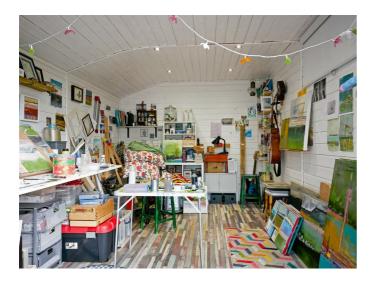

Additional space is provided with an garden room (14ft x 10ft) which is fully wired and insulated. It also has bi-folding doors that open up to the large garden and looks up towards the house. Currently used as an art studio, it could be used for an office, childrens playroom or just a relaxing space

Bi folding doors . Light and power. Superb facility currently utilised as a home studio.