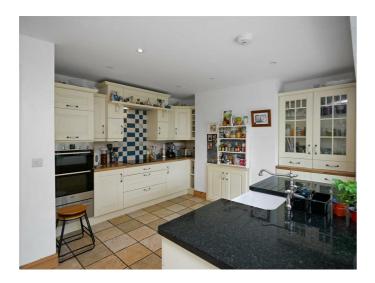

## Kitchen/Dining 20'5 x 18'1 (6.22m x 5.51m)

Shaker style fitted kitchen, 4 ring hob with overhead extractor fan, integrated fridge freezer, double oven, Centre island with granite work surfaces, Belfast sink with mixer taps, integrated dish-washer. Tiled flooring. Part tiled walls. Full width sliding doors to garden.