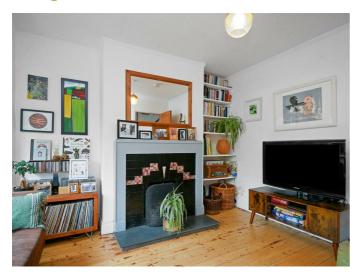

#### **Entrance Hall**

Glass panelled composite front door to entrance hall. Laminate flooring.

Lounge 12'7 x 12'0 (3.84m x 3.66m)

Tiled fire-place with wooden surround, housing an open fire. Floorboards sanded and varnished.