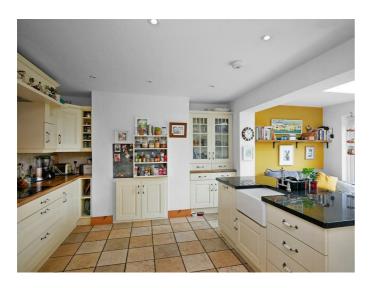

## Kitchen/Dining 20'5 x 18'1 (6.22m x 5.51m)

Shaker style fitted kitchen, 4 ring hob with overhead extractor fan, integrated fridge freezer, double oven, Centre island with granite work surfaces, Belfast sink with mixer taps, integrated dish-washer. Tiled flooring. Part tiled walls. Full width sliding doors to garden.