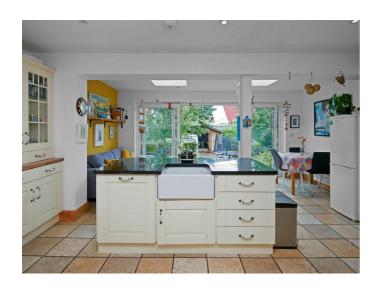

The property has undergone a list of improvements. The main improvement being a stunning extension to the rear which offers a large, bright and spacious, kitchen/family area. This room incorporates a beautiful country style kitchen and has full width windows / sliding doors to the rear deck and garden.

## Kitchen/Dining 20'5 x 18'1 (6.22m x 5.51m)

Shaker style fitted kitchen, 4 ring hob with overhead extractor fan, integrated fridge freezer, double oven, Centre island with granite work surfaces, Belfast sink with mixer taps, integrated dish-washer. Tiled flooring. Part tiled walls. Full width sliding doors to garden.