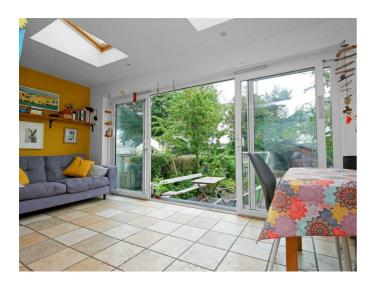

Additional space is provided with an garden room (14ft x 10ft) which is fully wired and insulated. It also has bi-folding doors that open up to the large garden and looks up towards the house. Currently used as an art studio, it could be used for an office, childrens playroom or just a relaxing space

Bi folding doors . Light and power. Superb facility currently utilised as a home studio.