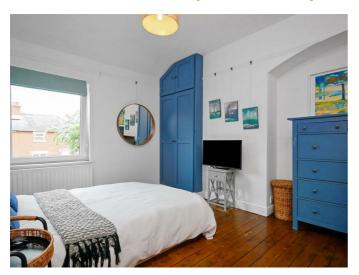

# First Floor

Bedroom One 11'9 x 10'9 (3.58m x 3.28m)

Floorboards sanded and stained.

#### Bedroom Two 11'0 x 9'9 (3.35m x 2.97m)

Floorboards sanded and painted.

### Bedroom Three 7'9 x 7'2 (2.36m x 2.18m)

Floorboards sanded and varnished.