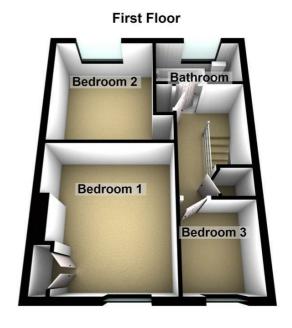

# First Floor

Bedroom One 11'9 x 10'9 (3.58m x 3.28m)

Floorboards sanded and stained.

#### Bedroom Two 11'0 x 9'9 (3.35m x 2.97m)

Floorboards sanded and painted.

### Bedroom Three 7'9 x 7'2 (2.36m x 2.18m)

Floorboards sanded and varnished.

#### **White Bathroom Suite**

White bathroom suite comprising panelled bath with mixer taps and shower unit above, pedestal wash hand basin, with mixer taps and storage below, low flush w.c Part tiled walls. Tiled walls.

# **Landing**Hot-press.