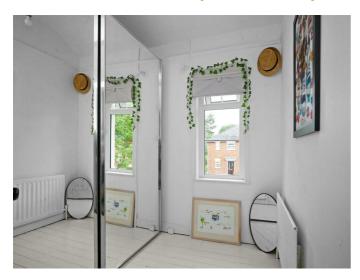

# First Floor

Bedroom One 11'9 x 10'9 (3.58m x 3.28m)

Floorboards sanded and stained.

#### Bedroom Two 11'0 x 9'9 (3.35m x 2.97m)

Floorboards sanded and painted.

### Bedroom Three 7'9 x 7'2 (2.36m x 2.18m)

Floorboards sanded and varnished.