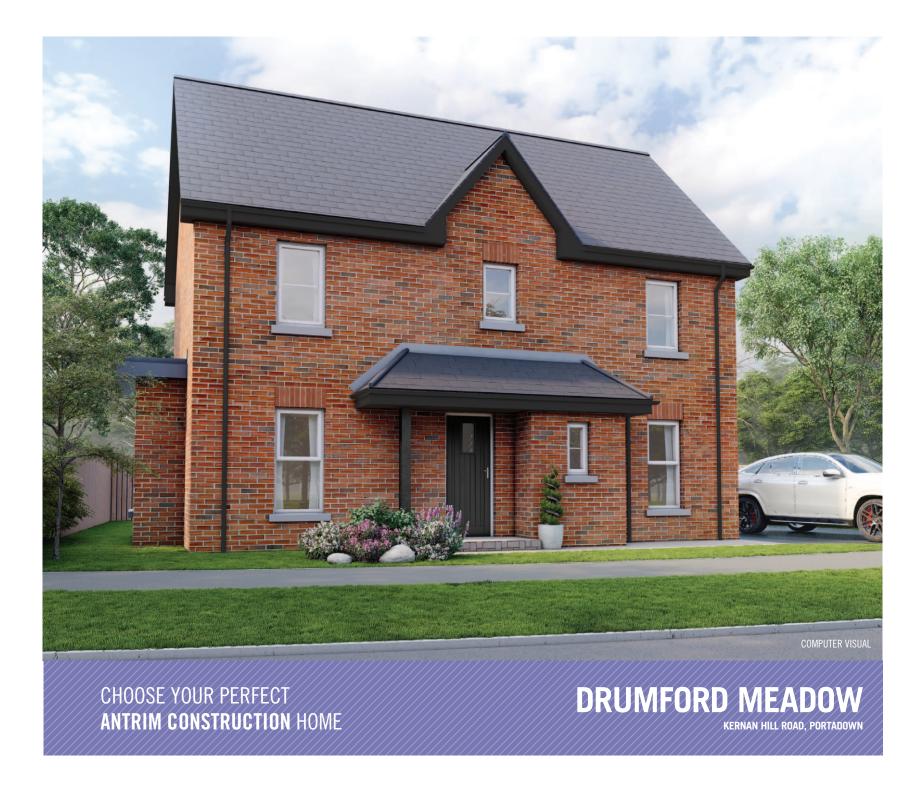

# THE BARNETT A27.2a



Ref: 20240901









## THE BARNETT

A27.2a





#### **GROUND FLOOR**

LOUNGE 5.70 X 3.51M 18'9" x 11'6" PLUS BAY
KITCHEN / DINING 5.70 X 2.83M 18'9" x 9'3" MIN
1.77 x 1.16M 5'10" x 3'9"
WC 2.21 x 1.09M 7'3" x 3'7"
GARDEN ROOM 3.15 x 3.12M 10'4" x 10'3"

#### **FIRST FLOOR**

MASTER BEDROOM 4.60 x 3.51M 15'1" x 11'6"
ENSUITE 3.51 x 1.00M 11'6" x 3'3"
BEDROOM 2 3.20 x 3.04M 10'6" x 10'0" MIN
BEDROOM 3 3.50 X 2.40M 11'6" x 7'11" MAX
BATHROOM 2.56 x 1.80M 8'5" x 5'11"



### TOTAL FLOOR AREA: 119m<sup>2</sup> OR 1,278 SQ FT APPROX.

WHILST EVERY CARE IS TAKEN IN PREPARING THIS INFORMATION, NO REPRESENTATION IS GIVEN, AND IT DOES NOT FORM ANY PART OF A CONTRACT, ANY INTENDING PURCHASER MUST SATISFY HIMSELF/HERSELF AS TO THE CORRECTNESS OF EACH OF THE STATEMENTS CONTAINED IN THESE PARTICULARS. WE RESERVE THE