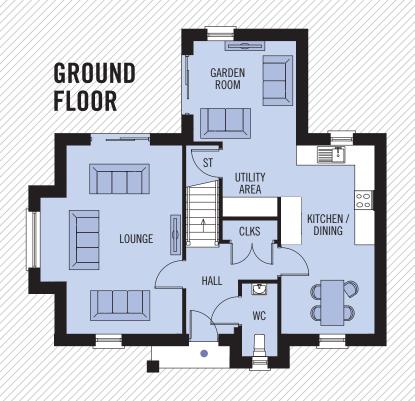

#### **GROUND FLOOR**

LOUNGE 5.70 X 3.51M 18'9" x 11'6" PLUS BAY
KITCHEN / DINING 5.70 X 2.83M 18'9" x 9'3" MIN
1.77 x 1.16M 5'10" x 3'9"
WC 2.21 x 1.09M 7'3" x 3'7"
GARDEN ROOM 3.15 x 3.12M 10'4" x 10'3"