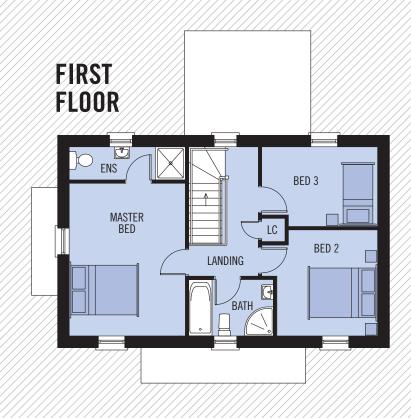

#### **FIRST FLOOR**

MASTER BEDROOM 4.60 x 3.51M 15'1" x 11'6"
ENSUITE 3.51 x 1.00M 11'6" x 3'3"
BEDROOM 2 3.20 x 3.04M 10'6" x 10'0" MIN
BEDROOM 3 3.50 X 2.40M 11'6" x 7'11" MAX
BATHROOM 2.56 x 1.80M 8'5" x 5'11"