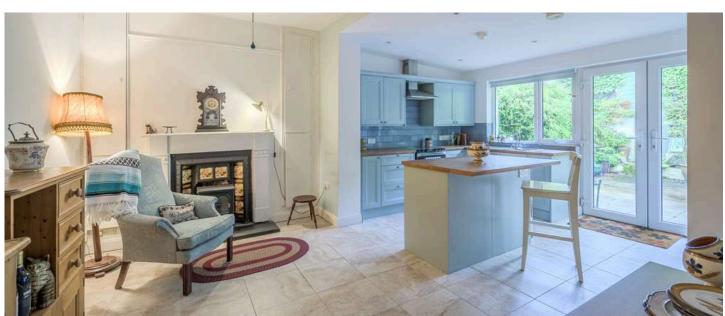

## KEY FEATURES

- End Terrace Property
- Situated on the Popular Brunswick Road
- Period Features Throughout
- Dining Room with Feature Open Fire
- Drawing Room with Feature Open Fire
- Office
- Open Plan Kitchen/Dining Room, Modern Fitted Kitchen, Central Island Unit with Breakfast Bar, Access to Rear Garden
- Utility Room
- Four Bedrooms to First Floor
- Front Garden with Mature Planting Laid in Lawns
- Generous Rear Garden in Need of Clearing with Excellent Potential to Create a Beautiful Space
- Gas Fired Central Heating
- Ultrafast Broadband Available

#### Ground Floor

- Reception Hall
- Dining Room 13'6" x 12'2"
- Lounge 15'10" x 12'2"
- Rear Hallway
- Office 9'3" x 9'0"
- Kitchen/Dining 19'0" x 15'10"
- Utility Room 7'8" x 5'10"
- Shower Room