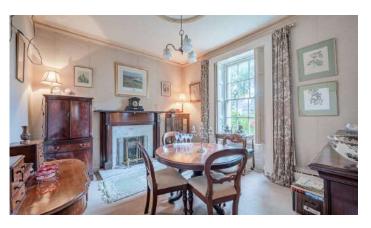

## KEY FEATURES

- End Terrace Property
- Situated on the Popular Brunswick Road
- Period Features Throughout
- Dining Room with Feature Open Fire
- Drawing Room with Feature Open Fire
- Office
- Open Plan Kitchen/Dining Room, Modern Fitted Kitchen, Central Island Unit with Breakfast Bar, Access to Rear Garden
- Utility Room
- Four Bedrooms to First Floor
- Front Garden with Mature Planting Laid in Lawns
- Generous Rear Garden in Need of Clearing with Excellent Potential to Create a Beautiful Space
- Gas Fired Central Heating
- Ultrafast Broadband Available

#### Ground Floor

- Reception Hall
- Dining Room 13'6" x 12'2"
- Lounge 15'10" x 12'2"
- Rear Hallway
- Office 9'3" x 9'0"
- Kitchen/Dining 19'0" x 15'10"
- Utility Room 7'8" x 5'10"
- Shower Room