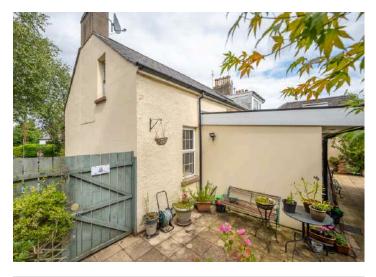

#### Outside

- Beautifully planted front garden with mature planting and garden laid in lawn
- Generous surprising rear garden with mature planting and gardens laid in lawn
- Side patio laid in paving.