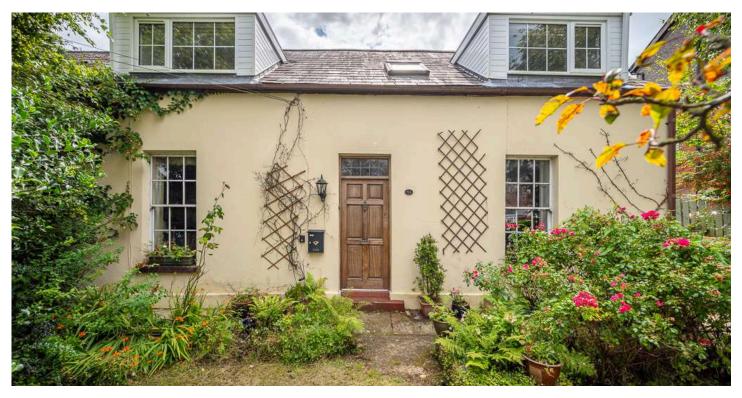

# END TOWNHOUSE | 4 ⊨ | 1 ≒ | 3 ⊟

Rarely do properties with such charm and potential on a generous site come to the market within this popular area within walking distance to Bangor City Centre.

## KEY FEATURES

- End Terrace Property
- Situated on the Popular Brunswick Road
- Period Features Throughout
- Dining Room with Feature Open Fire
- Drawing Room with Feature Open Fire
- Office
- Open Plan Kitchen/Dining Room, Modern Fitted Kitchen, Central Island Unit with Breakfast Bar, Access to Rear Garden
- Utility Room
- Four Bedrooms to First Floor
- Front Garden with Mature Planting Laid in Lawns
- Generous Rear Garden in Need of Clearing with Excellent Potential to Create a Beautiful Space
- Gas Fired Central Heating
- Ultrafast Broadband Available

#### DIRECTIONS

Travelling along the Belfast Road heading towards Bangor town centre. At the junction with the Brunswick Road and Newtownards Road turn left onto the Brunswick Road. No 53 is on your left hand side.