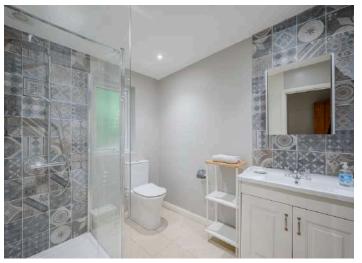

#### Ground Floor

- Reception Hall
- Dining Room 13'6" x 12'2"
- Lounge 15'10" x 12'2"
- Rear Hallway
- Office 9'3" x 9'0"
- Kitchen/Dining 19'0" x 15'10"
- Utility Room 7'8" x 5'10"
- Shower Room