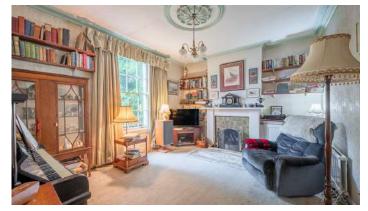

## KEY FEATURES

- End Terrace Property
- Situated on the Popular Brunswick Road
- Period Features Throughout
- Dining Room with Feature Open Fire
- Drawing Room with Feature Open Fire
- Office
- Open Plan Kitchen/Dining Room, Modern Fitted Kitchen, Central Island Unit with Breakfast Bar, Access to Rear Garden
- Utility Room
- Four Bedrooms to First Floor
- Front Garden with Mature Planting Laid in Lawns
- Generous Rear Garden in Need of Clearing with Excellent Potential to Create a Beautiful Space
- Gas Fired Central Heating
- Ultrafast Broadband Available

#### Ground Floor

- Reception Hall
- Dining Room 13'6" x 12'2"
- Lounge 15'10" x 12'2"
- Rear Hallway
- Office 9'3" x 9'0"
- Kitchen/Dining 19'0" x 15'10"
- Utility Room 7'8" x 5'10"
- Shower Room