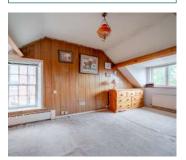

### First Floor

- Bedroom One 15'10" x 10'11"
- Bedroom Two 18'6" x 13'1"
- Bedroom Three 12'2" x 10'5"
- Bedroom Four 11'5" x 8'5"