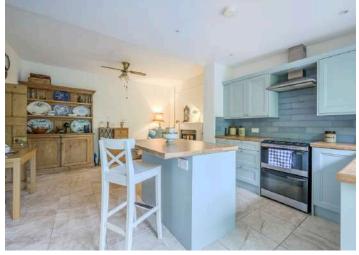

## KEY FEATURES

- End Terrace Property
- Situated on the Popular Brunswick Road
- Period Features Throughout
- Dining Room with Feature Open Fire
- Drawing Room with Feature Open Fire
- Office
- Open Plan Kitchen/Dining Room, Modern Fitted Kitchen, Central Island Unit with Breakfast Bar, Access to Rear Garden
- Utility Room
- Four Bedrooms to First Floor
- Front Garden with Mature Planting Laid in Lawns
- Generous Rear Garden in Need of Clearing with Excellent Potential to Create a Beautiful Space
- Gas Fired Central Heating
- Ultrafast Broadband Available

#### Ground Floor

- Reception Hall
- Dining Room 13'6" x 12'2"
- Lounge 15'10" x 12'2"
- Rear Hallway
- Office 9'3" x 9'0"
- Kitchen/Dining 19'0" x 15'10"
- Utility Room 7'8" x 5'10"
- Shower Room