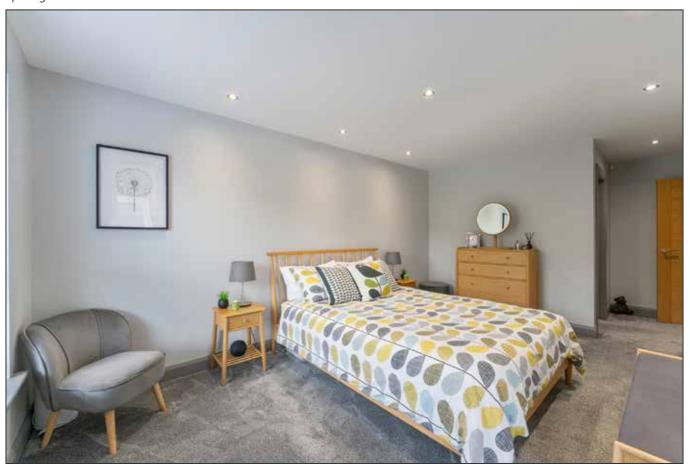

### **MAIN BEDROOM:**

## 21' 3" x 10' 2" (6.48m x 3.11m)

Large open plan bedroom with uPVC fully glazed door giving access to seated balcony and sun terrace. TV point. Low Voltage spot lights. Window with views over the river.