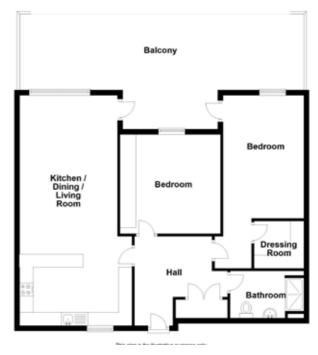

#### **ACCOMMODATION**

## LUXURY FITTED KITCHEN OPEN PLAN TO DINING/LIVING ROOM: 27' 3" x 12' 4" (8.31m x 3.77m)

Bespoke fitted kitchen with a range of high and low luxury fitted units. Premium integrated appliances including BOSCHE single oven, BOSCHE built in microwave, Zanussi Gas Hob and Zanussi fully integrated DishwasherFranke Stainless Steel sink with bespoke mixer tap. Partly Tiled Walls. Centre Island Unit with seating area. Karndean flooring. Low Voltage Spot Lights throughout.uPVC fully glazed door to seated balcony area. Outside lighting and power point. Large southwest facing sun terrace with fully enclosed glass balustrade overlooking the River Lagan.

### **MAIN BEDROOM:**

## 21' 3" x 10' 2" (6.48m x 3.11m)

Large open plan bedroom with uPVC fully glazed door giving access to seated balcony and sun terrace. TV point. Low Voltage spot lights. Window with views over the river.

## **DRESSING ROOM:**

Starplan built in cabinetry. Low Voltage Spotlights. Plumbed for ensuite

### BEDROOM (2):

### 11' 12" x 10' 11" (3.65m x 3.33m)

Sliderobes. TV Point. Low Voltage Spotlights. Window with views over the river

#### **SHOWER ROOM:**

Modern White Suite comprising of dual flush WC and wall mounted floating wash hand basin with chrome mixer tap

Fully tiled, walk in, double shower cubicle with chrome thermostatic controlled shower unit. Low Voltage Spotlights. Karndean Flooring. Heat