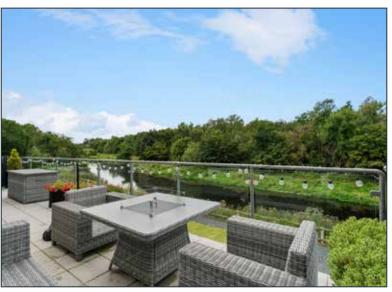

#### **KEY FEATURES**

- Superbly Presented, Ground Floor Apartment benefitting from its own Front Door access located, in a quiet cut de sac, off the Hillsborough Old Road, Lisburn
- Recently Constructed to a very High Specification throughout with Premium Fixtures and Fittings including Karndean Flooring and thermal conducting carpets and underlay.
- Large, Private, Totally Enclosed, Southwest facing Sun Terrace, with full Glass Balustrade, allowing for undisturbed River Vews
- Open Plan Living, Dining and Kitchen Space with Floor to Ceiling Double Window with views over the River Lagan
- Bespoke, Luxury fitted kitchen with High Quality, Fully Integrated Appliances, including a Bosch single oven and Bosch built in microwave, Zanussi Gas Hob and fully integrated Zanussi dishwasher.
- Two Large, Well Appointed Bedrooms Main Bedroom benefitting from both direct access onto the Sun Terrace and it's own Walk In Dressing Room (plumbed for ensuite)
- Built in Starplan Cabinetry in Walk In Dressing Room
- Sliderobes in Second Bedroom
- Main Bathroom with Modern White Suite and large Walk In Shower
- Brushed stainless steel sockets and light switches throughout with USB points
- Fibre broadband
- Gas Fired Central Heating via an Underfloor Heating System and uPVC Double Glazing throughout
- · Excellent Energy Efficiency Rating (Grade B) and Heat Exchange Air Filtration system internally
- Allocated Car Parking Space and Additional Visitor Parking
- Communal Bin Storage
- · Conveniently located within walking distance to both Lisburn City Centre and Sprucefield Shopping Centre
- Close to Excellent Schools, Belfast City, M1 and International Airport
- Management Fee Approximately £85 p/m
- Ideally suited to the First Time Buyer, Young Professional, Retired couple or Investor alike
- · Early Viewing Highly Recommended to fully benefit from all that this spectacular apartment has to offer

It's ideal location, within Lagan Valley Regional Park, ensures that residents cannot be better placed to enjoy all of the superb facilities that this wonderfully secluded location has to offer.

The apartment, with its very generously proportioned room sizes, bright airy accommodation and River views throughout and it's close proximity to Belfast City Centre and main arterial transport links, offers any prospective buyer a rare opportunity to purchase a luxury property which also benefits from one of the largest sun terraces in the Development allowing for that perfect work / life balance.

## LUXURY FITTED KITCHEN OPEN PLAN TO DINING/LIVING ROOM: 27' 3" x 12' 4" (8.31m x 3.77m)

Bespoke fitted kitchen with a range of high and low luxury fitted units. Premium integrated appliances including BOSCHE single oven, BOSCHE built in microwave, Zanussi Gas Hob and Zanussi fully integrated DishwasherFranke Stainless Steel sink with bespoke mixer tap. Partly Tiled Walls. Centre Island Unit with seating area. Karndean flooring. Low Voltage Spot Lights throughout.uPVC fully glazed door to seated balcony area. Outside lighting and power point. Large southwest facing sun terrace with fully enclosed glass balustrade overlooking the River Lagan.

### OUTSIDE

Large private, fully enclosed sun terrace to rear with undisturbed views of the River Lagan. Allocated car parking space to front with additional visitor parking Communal Residents Gardens to front and rear.