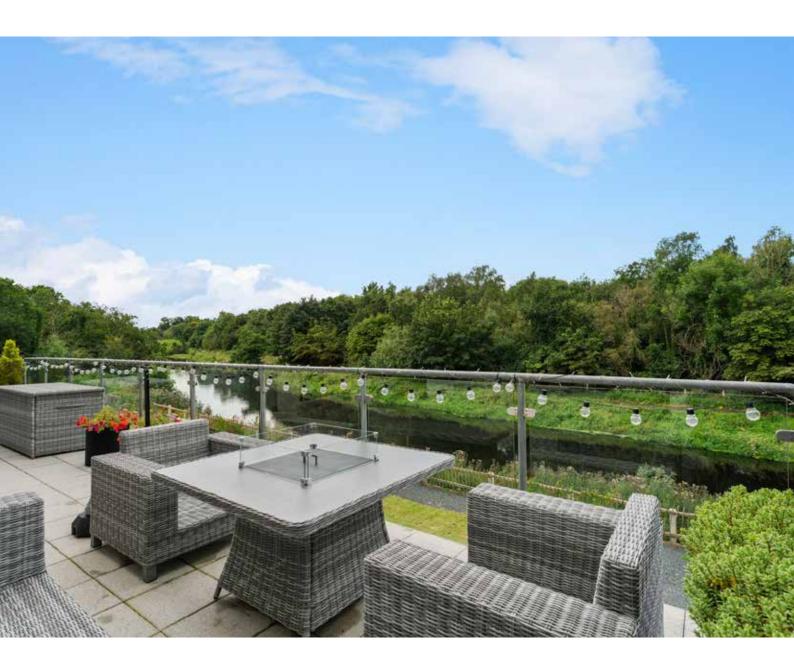

#### **KEY FEATURES**

- Superbly Presented, Ground Floor Apartment benefitting from its own Front Door access located, in a quiet cut de sac, off the Hillsborough Old Road, Lisburn
- Recently Constructed to a very High Specification throughout with Premium Fixtures and Fittings including Karndean Flooring and thermal conducting carpets and underlay.
- Large, Private, Totally Enclosed, Southwest facing Sun Terrace, with full Glass Balustrade, allowing for undisturbed River Vews
- Open Plan Living, Dining and Kitchen Space with Floor to Ceiling Double Window with views over the River Lagan
- Bespoke, Luxury fitted kitchen with High Quality, Fully Integrated Appliances, including a Bosch single oven and Bosch built in microwave, Zanussi Gas Hob and fully integrated Zanussi dishwasher.
- Two Large, Well Appointed Bedrooms Main Bedroom benefitting from both direct access onto the Sun Terrace and it's own Walk In Dressing Room (plumbed for ensuite)
- Built in Starplan Cabinetry in Walk In Dressing Room
- Sliderobes in Second Bedroom
- Main Bathroom with Modern White Suite and large Walk In Shower
- Brushed stainless steel sockets and light switches throughout with USB points
- Fibre broadband
- Gas Fired Central Heating via an Underfloor Heating System and uPVC Double Glazing throughout
- · Excellent Energy Efficiency Rating (Grade B) and Heat Exchange Air Filtration system internally
- Allocated Car Parking Space and Additional Visitor Parking
- Communal Bin Storage
- · Conveniently located within walking distance to both Lisburn City Centre and Sprucefield Shopping Centre
- Close to Excellent Schools, Belfast City, M1 and International Airport
- Management Fee Approximately £85 p/m
- Ideally suited to the First Time Buyer, Young Professional, Retired couple or Investor alike
- · Early Viewing Highly Recommended to fully benefit from all that this spectacular apartment has to offer

## LUXURY FITTED KITCHEN OPEN PLAN TO DINING/LIVING ROOM: 27' 3" x 12' 4" (8.31m x 3.77m)

Bespoke fitted kitchen with a range of high and low luxury fitted units. Premium integrated appliances including BOSCHE single oven, BOSCHE built in microwave, Zanussi Gas Hob and Zanussi fully integrated DishwasherFranke Stainless Steel sink with bespoke mixer tap. Partly Tiled Walls. Centre Island Unit with seating area. Karndean flooring. Low Voltage Spot Lights throughout.uPVC fully glazed door to seated balcony area. Outside lighting and power point. Large southwest facing sun terrace with fully enclosed glass balustrade overlooking the River Lagan.

### OUTSIDE

Large private, fully enclosed sun terrace to rear with undisturbed views of the River Lagan. Allocated car parking space to front with additional visitor parking Communal Residents Gardens to front and rear.