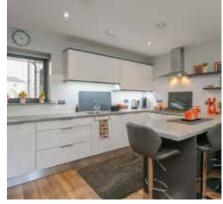

## LUXURY FITTED KITCHEN OPEN PLAN TO DINING/LIVING ROOM: 27' 3" x 12' 4" (8.31m x 3.77m)

Bespoke fitted kitchen with a range of high and low luxury fitted units. Premium integrated appliances including BOSCHE single oven, BOSCHE built in microwave, Zanussi Gas Hob and Zanussi fully integrated DishwasherFranke Stainless Steel sink with bespoke mixer tap. Partly Tiled Walls. Centre Island Unit with seating area. Karndean flooring. Low Voltage Spot Lights throughout.uPVC fully glazed door to seated balcony area. Outside lighting and power point. Large southwest facing sun terrace with fully enclosed glass balustrade overlooking the River Lagan.