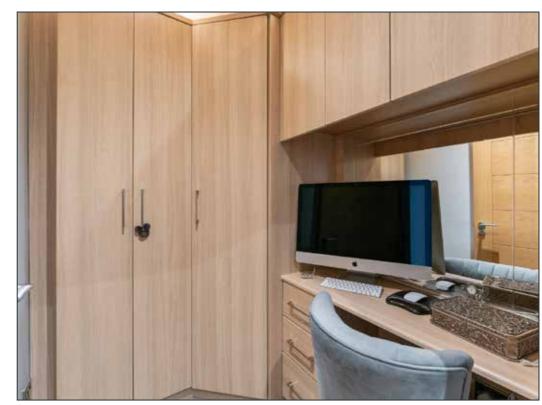

## LUXURY FITTED KITCHEN OPEN PLAN TO DINING/LIVING ROOM: 27' 3" x 12' 4" (8.31m x 3.77m)

Bespoke fitted kitchen with a range of high and low luxury fitted units. Premium integrated appliances including BOSCHE single oven, BOSCHE built in microwave, Zanussi Gas Hob and Zanussi fully integrated DishwasherFranke Stainless Steel sink with bespoke mixer tap. Partly Tiled Walls. Centre Island Unit with seating area. Karndean flooring. Low Voltage Spot Lights throughout.uPVC fully glazed door to seated balcony area. Outside lighting and power point. Large southwest facing sun terrace with fully enclosed glass balustrade overlooking the River Lagan.