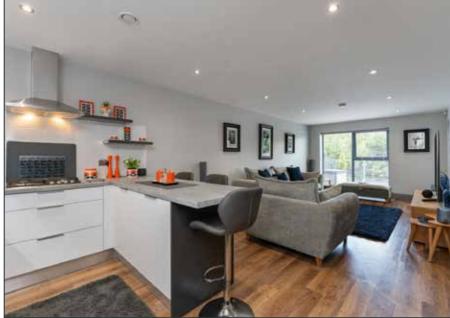

## LUXURY FITTED KITCHEN OPEN PLAN TO DINING/LIVING ROOM: 27' 3" x 12' 4" (8.31m x 3.77m)

Bespoke fitted kitchen with a range of high and low luxury fitted units. Premium integrated appliances including BOSCHE single oven, BOSCHE built in microwave, Zanussi Gas Hob and Zanussi fully integrated DishwasherFranke Stainless Steel sink with bespoke mixer tap. Partly Tiled Walls. Centre Island Unit with seating area. Karndean flooring. Low Voltage Spot Lights throughout.uPVC fully glazed door to seated balcony area. Outside lighting and power point. Large southwest facing sun terrace with fully enclosed glass balustrade overlooking the River Lagan.