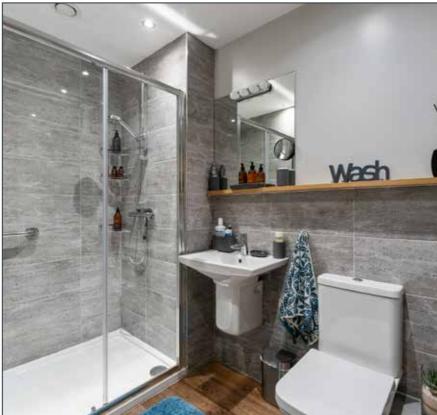

#### **SHOWER ROOM:**

Modern White Suite comprising of dual flush WC and wall mounted floating wash hand basin with chrome mixer tap

Fully tiled, walk in, double shower cubicle with chrome thermostatic controlled shower unit. Low Voltage Spotlights. Karndean Flooring. Heat