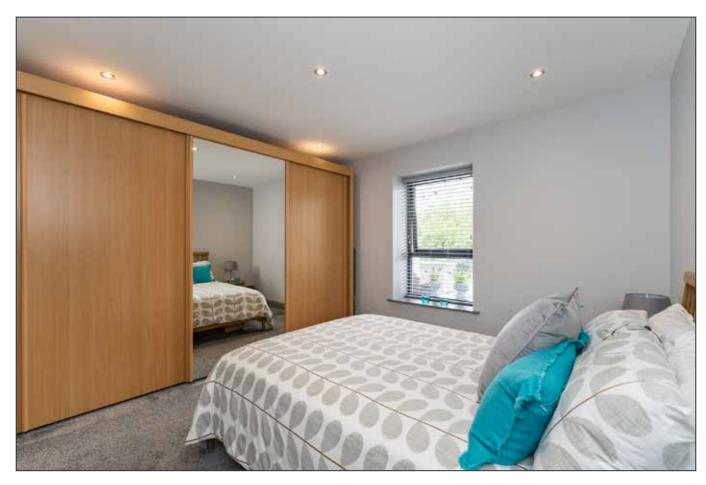

### **MAIN BEDROOM:**

## 21' 3" x 10' 2" (6.48m x 3.11m)

Large open plan bedroom with uPVC fully glazed door giving access to seated balcony and sun terrace. TV point. Low Voltage spot lights. Window with views over the river.

### BEDROOM (2):

### 11' 12" x 10' 11" (3.65m x 3.33m)

Sliderobes. TV Point. Low Voltage Spotlights. Window with views over the river