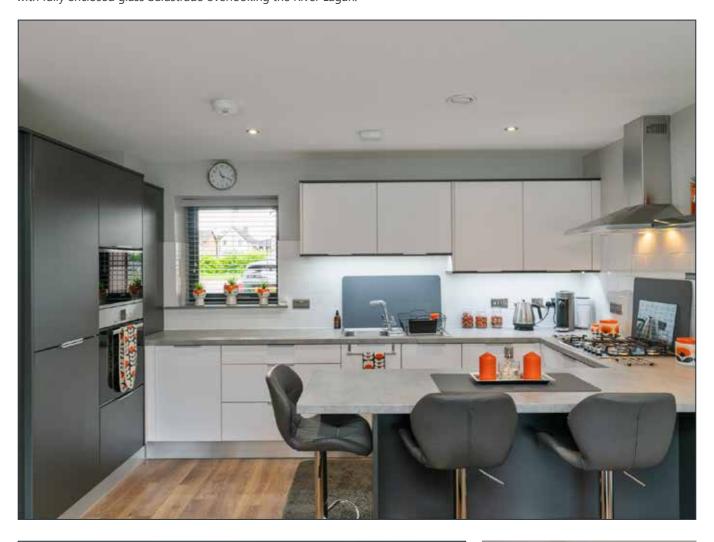

## LUXURY FITTED KITCHEN OPEN PLAN TO DINING/LIVING ROOM: 27' 3" x 12' 4" (8.31m x 3.77m)

Bespoke fitted kitchen with a range of high and low luxury fitted units. Premium integrated appliances including BOSCHE single oven, BOSCHE built in microwave, Zanussi Gas Hob and Zanussi fully integrated DishwasherFranke Stainless Steel sink with bespoke mixer tap. Partly Tiled Walls. Centre Island Unit with seating area. Karndean flooring. Low Voltage Spot Lights throughout.uPVC fully glazed door to seated balcony area. Outside lighting and power point. Large southwest facing sun terrace with fully enclosed glass balustrade overlooking the River Lagan.