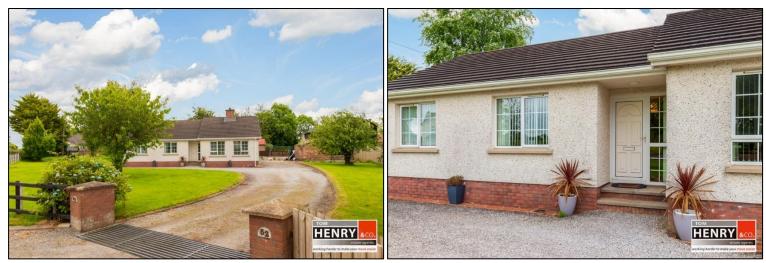

EXTERNALLY THIS PROPERTY BOASTS A SPACIOUS SITE WITH TIDY BOUNDARY FENCING, GENEROUS LAWNS & MATURE TREES, INCLUDING FRUIT TREES.

# **PROPERTY FEATURES...**

- ➤ A DETACHED SEMI-RURAL BUNGALOW.
- ➢ SITUATED ON A PLEASANT MATURE SITE CIRCA. 0.25 ACRES.
- ➢ QUIET LOCATION WITH EXCELLENT ACCESS TO THE MAIN ROADS NETWORKS.
- ONLY MINUTES BY CAR TO DUNGANNON, COALISLAND & THE M1 INTERSECTION.
- ➤ 3 WELL PROPORTIONED BEDROOMS; 1 WITH FITTED FURNITURE.
- ► KITCHEN WITH SPACE FOR FAMILY DINING.
- > SEPARATE UTILITY ROOM.
- > DUAL ASPECT SITTING ROOM WITH OPEN FIREPLACE.
- SHOWER ROOM.
- > OIL FIRED CENTRAL HEATING.
- > MOULDED SKIRTINGS & ARCHITRAVES.
- ➢ FLOOR COVERINGS & BLINDS INCLUDED IN SALE.
- ➤ U.P.V.C DOUBLE GLAZED WINDOWS.
- > CLADDING TO FASCIA & SOFFITS.
- ➢ GARDENS LAID TO LAWNS & FRUIT TREES.
- > PILLARED ENTRANCE WITH CATTLE GRID.
- GRAVELLED DRIVE & FORECOURT PARKING.
- A FANTASTIC "BLANK CANVAS" WITH POTENTIAL TO CREATE A LOVELY HOME.
- SURE TO APPEAL TO DISCERNING FIRST-TIME BUYERS & FAMILIES ALIKE.

#### **OUTSIDE:**

PILLARED ENTRANCE WITH CATTLE GRID. GRAVELLED DRIVEWAY TO FORECOURT PARKING. GENEROUS WELL-FENCED GARDENS TO FRONT & SIDES LAID TO LAWNS WITH MATURE TREES & FRUIT TREES. CONCRETE YARD TO REAR. ENCLOSED OIL TANK.