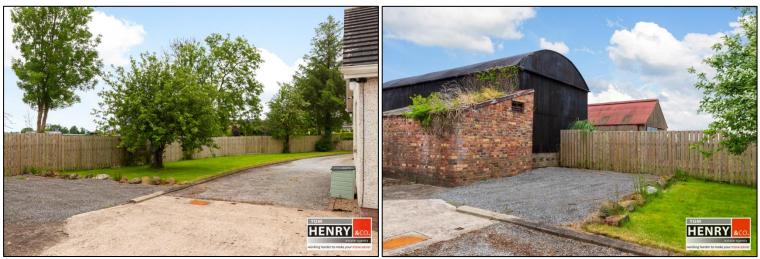

#### **OUTSIDE:**

PILLARED ENTRANCE WITH CATTLE GRID. GRAVELLED DRIVEWAY TO FORECOURT PARKING. GENEROUS WELL-FENCED GARDENS TO FRONT & SIDES LAID TO LAWNS WITH MATURE TREES & FRUIT TREES. CONCRETE YARD TO REAR. ENCLOSED OIL TANK.