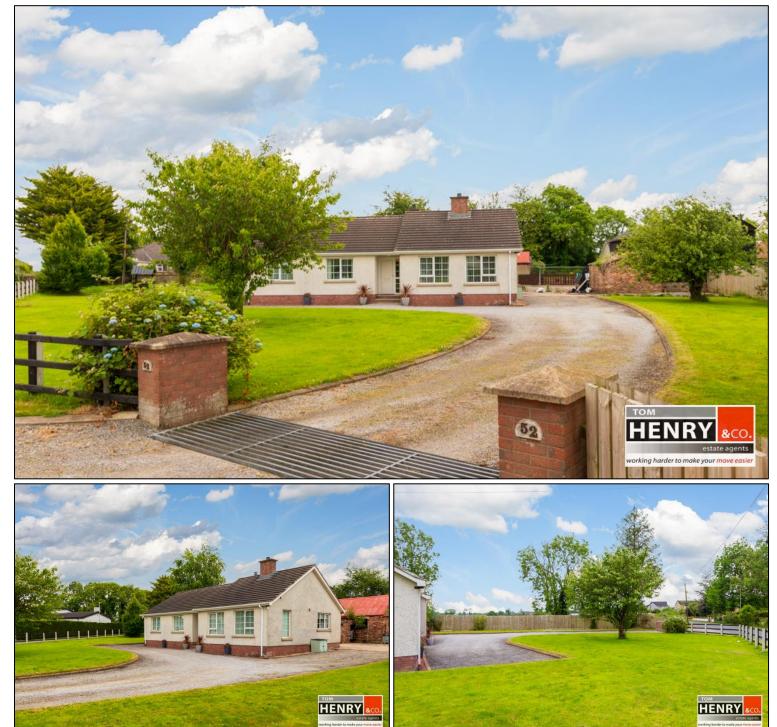

### A BEAUTIFUL BUNGALOW ON A GENEROUS SITE IN POPULAR BALLYNAKILLY

### ESCAPE TO THE COUNTRY WITH THIS COMFORTABLE BUNGALOW MOST CONVENIENTLY LOCATED ONLY MINUTES BY CAR FROM DUNGANNON, COALISLAND & JUNCTION 14.

THIS DETACHED 3 BEDROOM BUNGALOW HAS BEEN WELL-MAINTAINED OVER THE YEARS BY ITS CURRENT OWNERS & BENEFITS FROM A MOST PLEASANT SITUATION IN THIS SEMI-RURAL HAMLET, YET IS WITHIN EASY DRIVING OF DUNGANNON, COALISLAND AND THE MAIN ROADS NETWORK FOR COMMUTING TO FURTHER AFIELD.

EXTERNALLY THIS PROPERTY BOASTS A SPACIOUS SITE WITH TIDY BOUNDARY FENCING, GENEROUS LAWNS & MATURE TREES, INCLUDING FRUIT TREES.

# **PROPERTY FEATURES...**

- ➤ A DETACHED SEMI-RURAL BUNGALOW.
- ➢ SITUATED ON A PLEASANT MATURE SITE CIRCA. 0.25 ACRES.
- ➢ QUIET LOCATION WITH EXCELLENT ACCESS TO THE MAIN ROADS NETWORKS.
- ONLY MINUTES BY CAR TO DUNGANNON, COALISLAND & THE M1 INTERSECTION.
- ➤ 3 WELL PROPORTIONED BEDROOMS; 1 WITH FITTED FURNITURE.
- ► KITCHEN WITH SPACE FOR FAMILY DINING.
- > SEPARATE UTILITY ROOM.
- > DUAL ASPECT SITTING ROOM WITH OPEN FIREPLACE.
- SHOWER ROOM.
- > OIL FIRED CENTRAL HEATING.
- > MOULDED SKIRTINGS & ARCHITRAVES.
- ➢ FLOOR COVERINGS & BLINDS INCLUDED IN SALE.
- ➤ U.P.V.C DOUBLE GLAZED WINDOWS.
- > CLADDING TO FASCIA & SOFFITS.
- ➢ GARDENS LAID TO LAWNS & FRUIT TREES.
- > PILLARED ENTRANCE WITH CATTLE GRID.
- GRAVELLED DRIVE & FORECOURT PARKING.
- A FANTASTIC "BLANK CANVAS" WITH POTENTIAL TO CREATE A LOVELY HOME.
- SURE TO APPEAL TO DISCERNING FIRST-TIME BUYERS & FAMILIES ALIKE.

#### **OUTSIDE:**

PILLARED ENTRANCE WITH CATTLE GRID. GRAVELLED DRIVEWAY TO FORECOURT PARKING. GENEROUS WELL-FENCED GARDENS TO FRONT & SIDES LAID TO LAWNS WITH MATURE TREES & FRUIT TREES. CONCRETE YARD TO REAR. ENCLOSED OIL TANK.