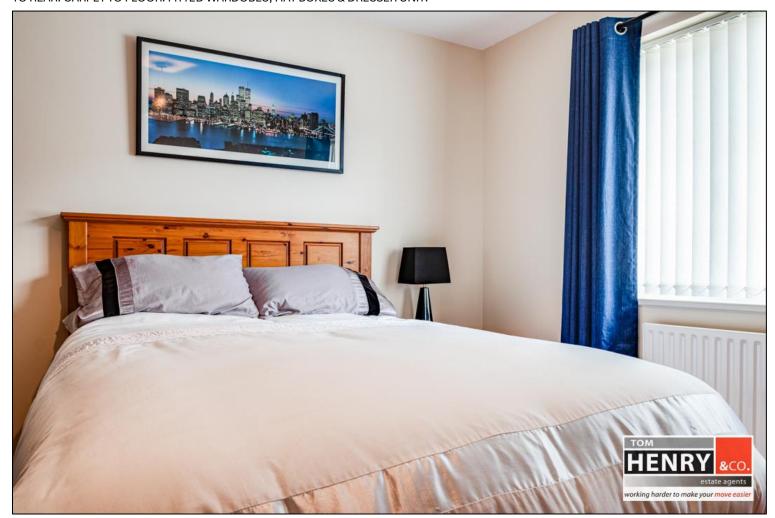

REAR LOBBY: U.P.V.C. EXTERNAL DOOR WITH GLAZED TOP PANEL. LINO TO FLOOR.

UTILITY ROOM: LOW LEVEL UNITS. S.S. SINK & DRAINER. LINO TO FLOOR.

BEDROOM 1: TO FRONT. CARPET TO FLOOR.

HENRY

BEDROOM 2: TO REAR. CARPET TO FLOOR. FITTED WARDOBES, HAT BOXES & DRESSER UNIT.