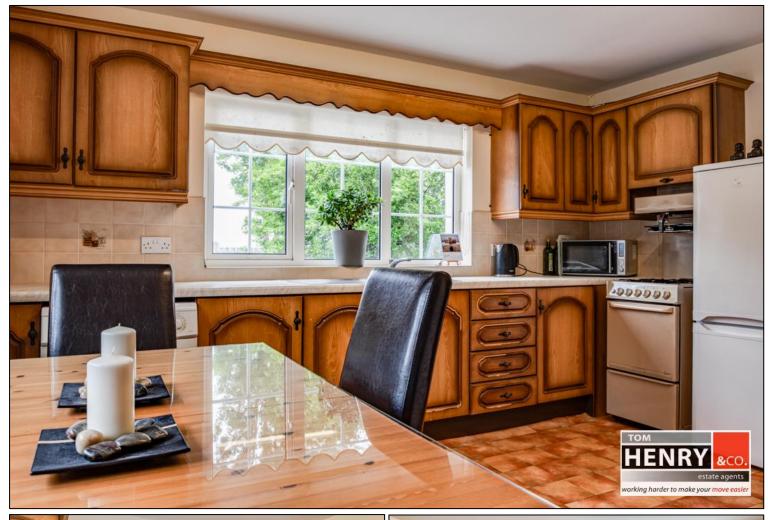

#### KITCHEN / FAMILY DINING AREA:

DUAL ASPECT. FITTED HIGH & LOW LEVEL UNITS. TILED SPLASHBACK. S.S. SINK & DRAINER WITH MIXER TAP FITTING. SPACE FOR COOKER. SPACE FOR FRIDGE FREEZER. PLUMBED FOR A.W.M. LINO TO FLOOR.