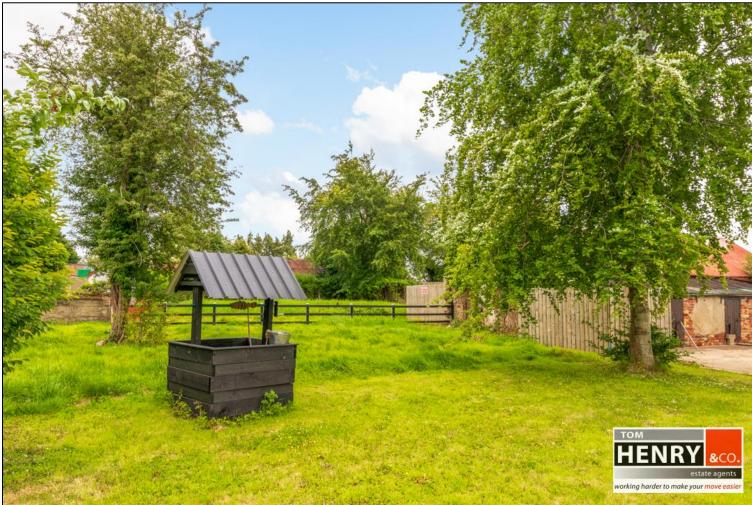

EXTERNALLY THIS PROPERTY BOASTS A SPACIOUS SITE WITH TIDY BOUNDARY FENCING, GENEROUS LAWNS & MATURE TREES, INCLUDING FRUIT TREES.

#### **OUTSIDE:**

PILLARED ENTRANCE WITH CATTLE GRID. GRAVELLED DRIVEWAY TO FORECOURT PARKING. GENEROUS WELL-FENCED GARDENS TO FRONT & SIDES LAID TO LAWNS WITH MATURE TREES & FRUIT TREES. CONCRETE YARD TO REAR. ENCLOSED OIL TANK.