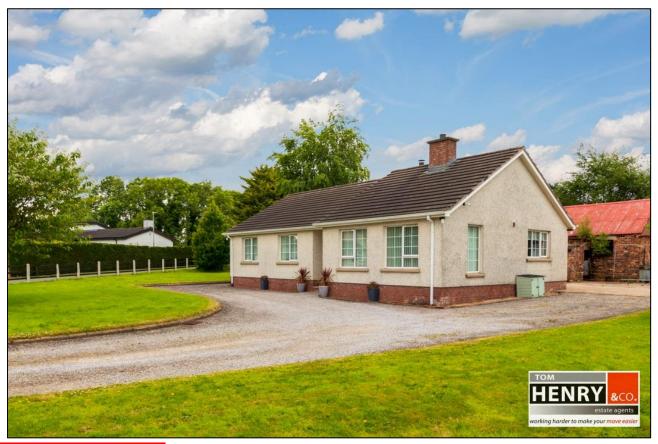

### A BEAUTIFUL BUNGALOW ON A GENEROUS SITE IN POPULAR BALLYNAKILLY

### ESCAPE TO THE COUNTRY WITH THIS COMFORTABLE BUNGALOW MOST CONVENIENTLY LOCATED ONLY MINUTES BY CAR FROM DUNGANNON, COALISLAND & JUNCTION 14.

THIS DETACHED 3 BEDROOM BUNGALOW HAS BEEN WELL-MAINTAINED OVER THE YEARS BY ITS CURRENT OWNERS & BENEFITS FROM A MOST PLEASANT SITUATION IN THIS SEMI-RURAL HAMLET, YET IS WITHIN EASY DRIVING OF DUNGANNON, COALISLAND AND THE MAIN ROADS NETWORK FOR COMMUTING TO FURTHER AFIELD.

EXTERNALLY THIS PROPERTY BOASTS A SPACIOUS SITE WITH TIDY BOUNDARY FENCING, GENEROUS LAWNS & MATURE TREES, INCLUDING FRUIT TREES.

# **PROPERTY FEATURES...**

- ➤ A DETACHED SEMI-RURAL BUNGALOW.
- ➢ SITUATED ON A PLEASANT MATURE SITE CIRCA. 0.25 ACRES.
- ➢ QUIET LOCATION WITH EXCELLENT ACCESS TO THE MAIN ROADS NETWORKS.
- ONLY MINUTES BY CAR TO DUNGANNON, COALISLAND & THE M1 INTERSECTION.
- ➤ 3 WELL PROPORTIONED BEDROOMS; 1 WITH FITTED FURNITURE.
- ► KITCHEN WITH SPACE FOR FAMILY DINING.
- > SEPARATE UTILITY ROOM.
- > DUAL ASPECT SITTING ROOM WITH OPEN FIREPLACE.
- SHOWER ROOM.
- > OIL FIRED CENTRAL HEATING.
- > MOULDED SKIRTINGS & ARCHITRAVES.
- ➢ FLOOR COVERINGS & BLINDS INCLUDED IN SALE.
- ➤ U.P.V.C DOUBLE GLAZED WINDOWS.
- > CLADDING TO FASCIA & SOFFITS.
- ➢ GARDENS LAID TO LAWNS & FRUIT TREES.
- > PILLARED ENTRANCE WITH CATTLE GRID.
- GRAVELLED DRIVE & FORECOURT PARKING.
- A FANTASTIC "BLANK CANVAS" WITH POTENTIAL TO CREATE A LOVELY HOME.
- SURE TO APPEAL TO DISCERNING FIRST-TIME BUYERS & FAMILIES ALIKE.