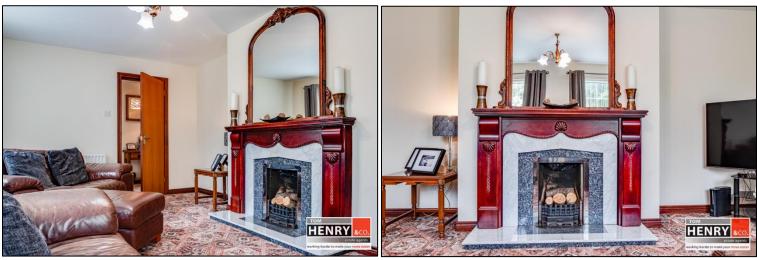

#### SITTING ROOM:

DUAL ASPECT. OPEN FIREPLACE WITH TIMBER MANTLE OVER MARBLE HEARTH. CARPET TO FLOOR.