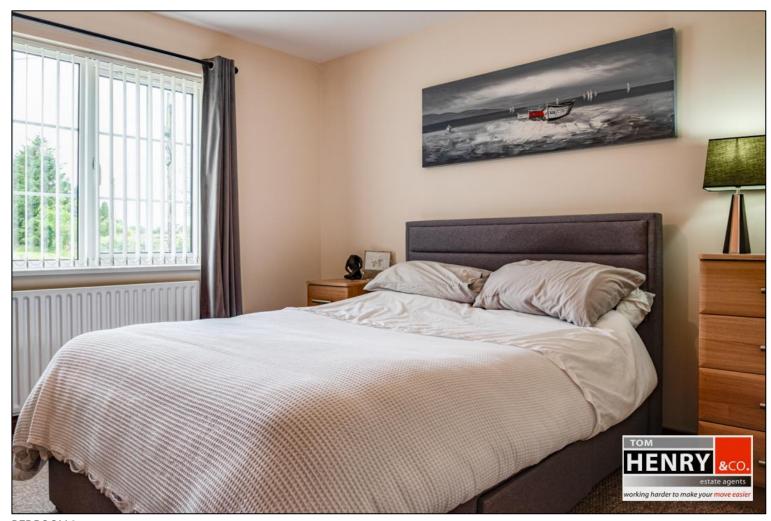

REAR LOBBY: U.P.V.C. EXTERNAL DOOR WITH GLAZED TOP PANEL. LINO TO FLOOR.

UTILITY ROOM: LOW LEVEL UNITS. S.S. SINK & DRAINER. LINO TO FLOOR.

BEDROOM 1: TO FRONT. CARPET TO FLOOR.

HENRY

BEDROOM 2: TO REAR. CARPET TO FLOOR. FITTED WARDOBES, HAT BOXES & DRESSER UNIT.

TO FRONT. CARPET TO FLOOR.