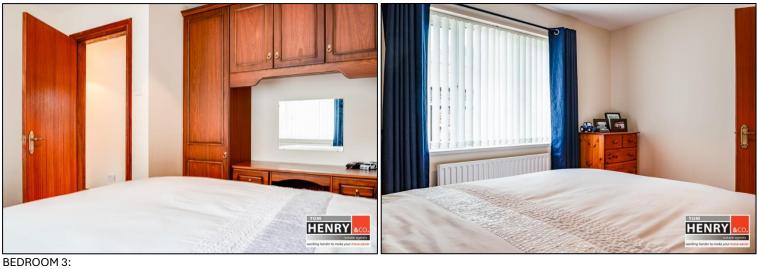

REAR LOBBY: U.P.V.C. EXTERNAL DOOR WITH GLAZED TOP PANEL. LINO TO FLOOR.

UTILITY ROOM: LOW LEVEL UNITS. S.S. SINK & DRAINER. LINO TO FLOOR.

BEDROOM 1: TO FRONT. CARPET TO FLOOR.

HENRY

BEDROOM 2: TO REAR. CARPET TO FLOOR. FITTED WARDOBES, HAT BOXES & DRESSER UNIT.

TO FRONT. CARPET TO FLOOR.