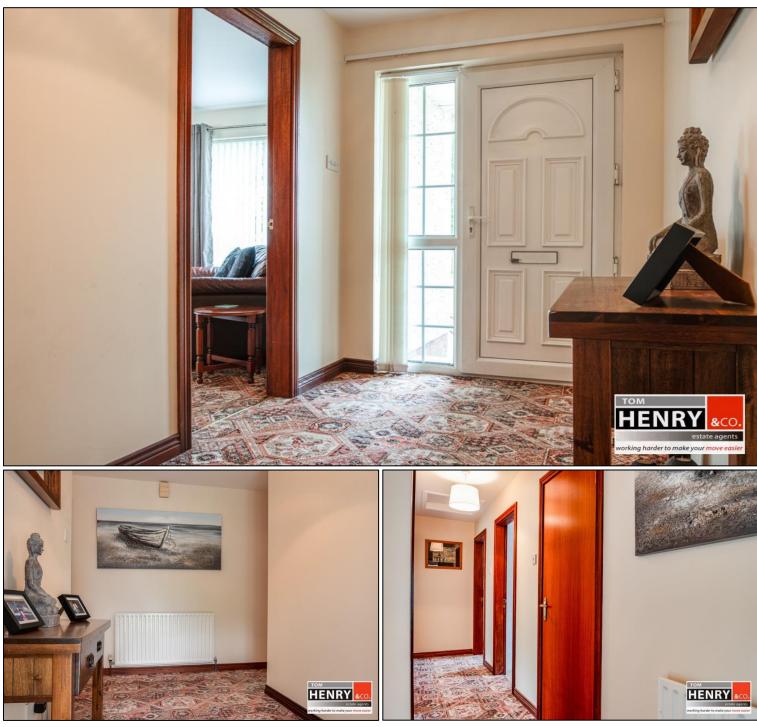

ACCOMMODATION IN BRIEF...

COVERED PORCH: OUTSIDE LIGHT.

#### ENTRANCE HALL:

U.P.V.C EXTERNAL DOOR WITH GLAZED PANEL. CARPET TO FLOOR.

CLOAK CUPBOARD: