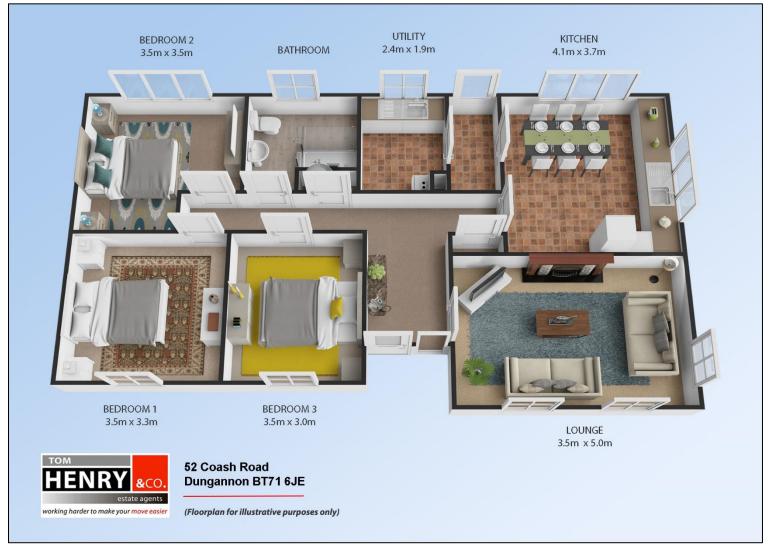

L ASPECT. FITTED HIGH & LOW LEVEL UNITS. TILED SPLASHBACK. S.S. SINK & DRAINER WITH MIXER TAP FITTING. SPACE FOR COOKER. SPACE FOR FRIDGE FREEZER. PLUMBED FOR A.W.M. LINO TO FLOOR.









REAR LOBBY: U.P.V.C. EXTERNAL DOOR WITH GLAZED TOP PANEL. LINO TO FLOOR.

UTILITY ROOM: LOW LEVEL UNITS. S.S. SINK & DRAINER. LINO TO FLOOR.

BEDROOM 1: TO FRONT. CARPET TO FLOOR.





HENRY



BEDROOM 2: TO REAR. CARPET TO FLOOR. FITTED WARDOBES, HAT BOXES & DRESSER UNIT.







TO FRONT. CARPET TO FLOOR.





#### HOTPRESS:

#### **OUTSIDE:**

PILLARED ENTRANCE WITH CATTLE GRID. GRAVELLED DRIVEWAY TO FORECOURT PARKING. GENEROUS WELL-FENCED GARDENS TO FRONT & SIDES LAID TO LAWNS WITH MATURE TREES & FRUIT TREES. CONCRETE YARD TO REAR. ENCLOSED OIL TANK.









#### FLOORPLANS FOR I.D. PURPOSES ONLY.



#### N.B.

Tom Henry & Company Limited gives notice to anyone who may read these particulars as follows. These particulars do not constitute any part of an offer or contract. Any intending purchasers or lessees must satisfy themselves by inspection or otherwise to the correctness of each of the statements contained in these particulars. We cannot guarantee the accuracy or description of any dimensions, texts or photos which also may be taken by a wide camera lens or enhanced by photo shop. Dimensions may taken to the nearest 0.5m / 0.25 acres. Descriptions of the property are inevitably subjective and the descriptions contained herein are given in good faith as an opinion and not by way of statement of fact. Tom Henry & Co. have not tested any equipment, apparatus, fittings or services a