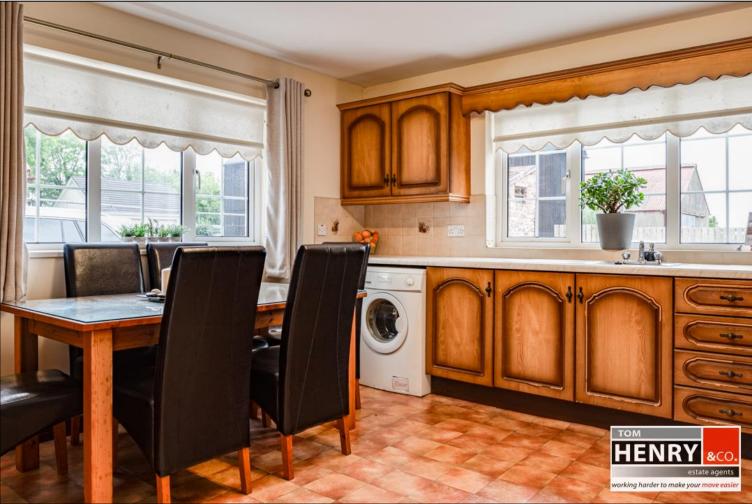

#### KITCHEN / FAMILY DINING AREA:

DUAL ASPECT. FITTED HIGH & LOW LEVEL UNITS. TILED SPLASHBACK. S.S. SINK & DRAINER WITH MIXER TAP FITTING. SPACE FOR COOKER. SPACE FOR FRIDGE FREEZER. PLUMBED FOR A.W.M. LINO TO FLOOR.

REAR LOBBY: U.P.V.C. EXTERNAL DOOR WITH GLAZED TOP PANEL. LINO TO FLOOR.

UTILITY ROOM: LOW LEVEL UNITS. S.S. SINK & DRAINER. LINO TO FLOOR.

BEDROOM 1: TO FRONT. CARPET TO FLOOR.

HENRY

BEDROOM 2: TO REAR. CARPET TO FLOOR. FITTED WARDOBES, HAT BOXES & DRESSER UNIT.