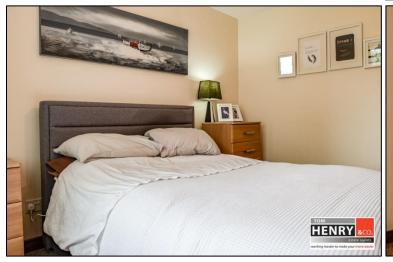

REAR LOBBY: U.P.V.C. EXTERNAL DOOR WITH GLAZED TOP PANEL. LINO TO FLOOR.

UTILITY ROOM: LOW LEVEL UNITS. S.S. SINK & DRAINER. LINO TO FLOOR.

BEDROOM 1: TO FRONT. CARPET TO FLOOR.

HENRY

BEDROOM 2: TO REAR. CARPET TO FLOOR. FITTED WARDOBES, HAT BOXES & DRESSER UNIT.

TO FRONT. CARPET TO FLOOR.