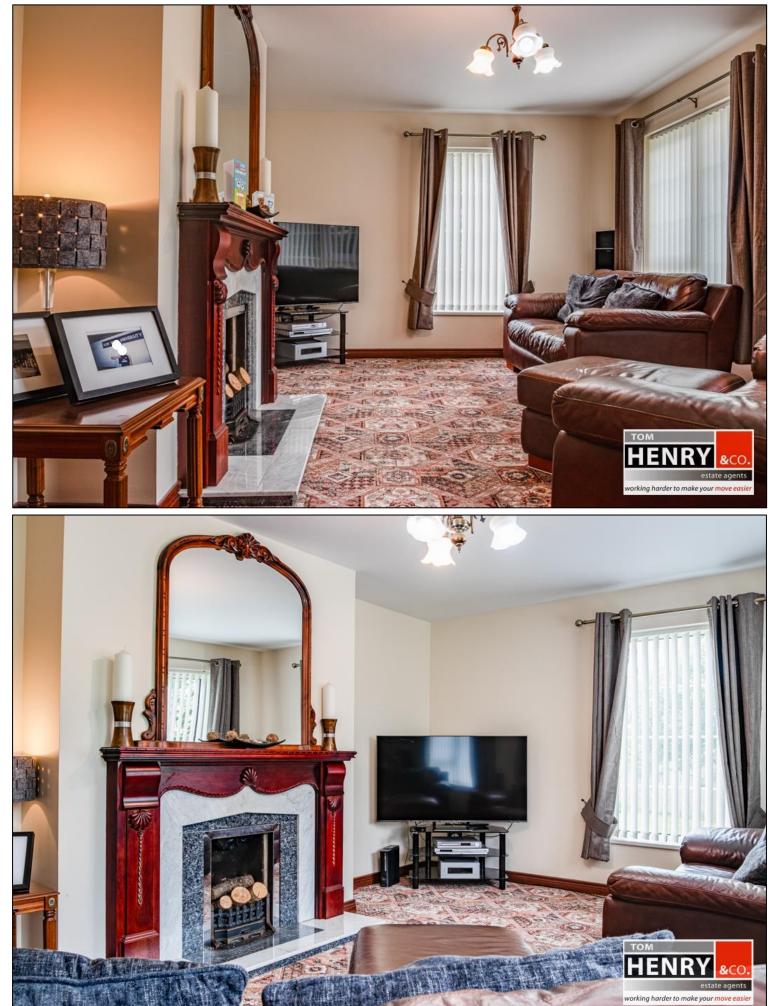

#### SITTING ROOM:

DUAL ASPECT. OPEN FIREPLACE WITH TIMBER MANTLE OVER MARBLE HEARTH. CARPET TO FLOOR.